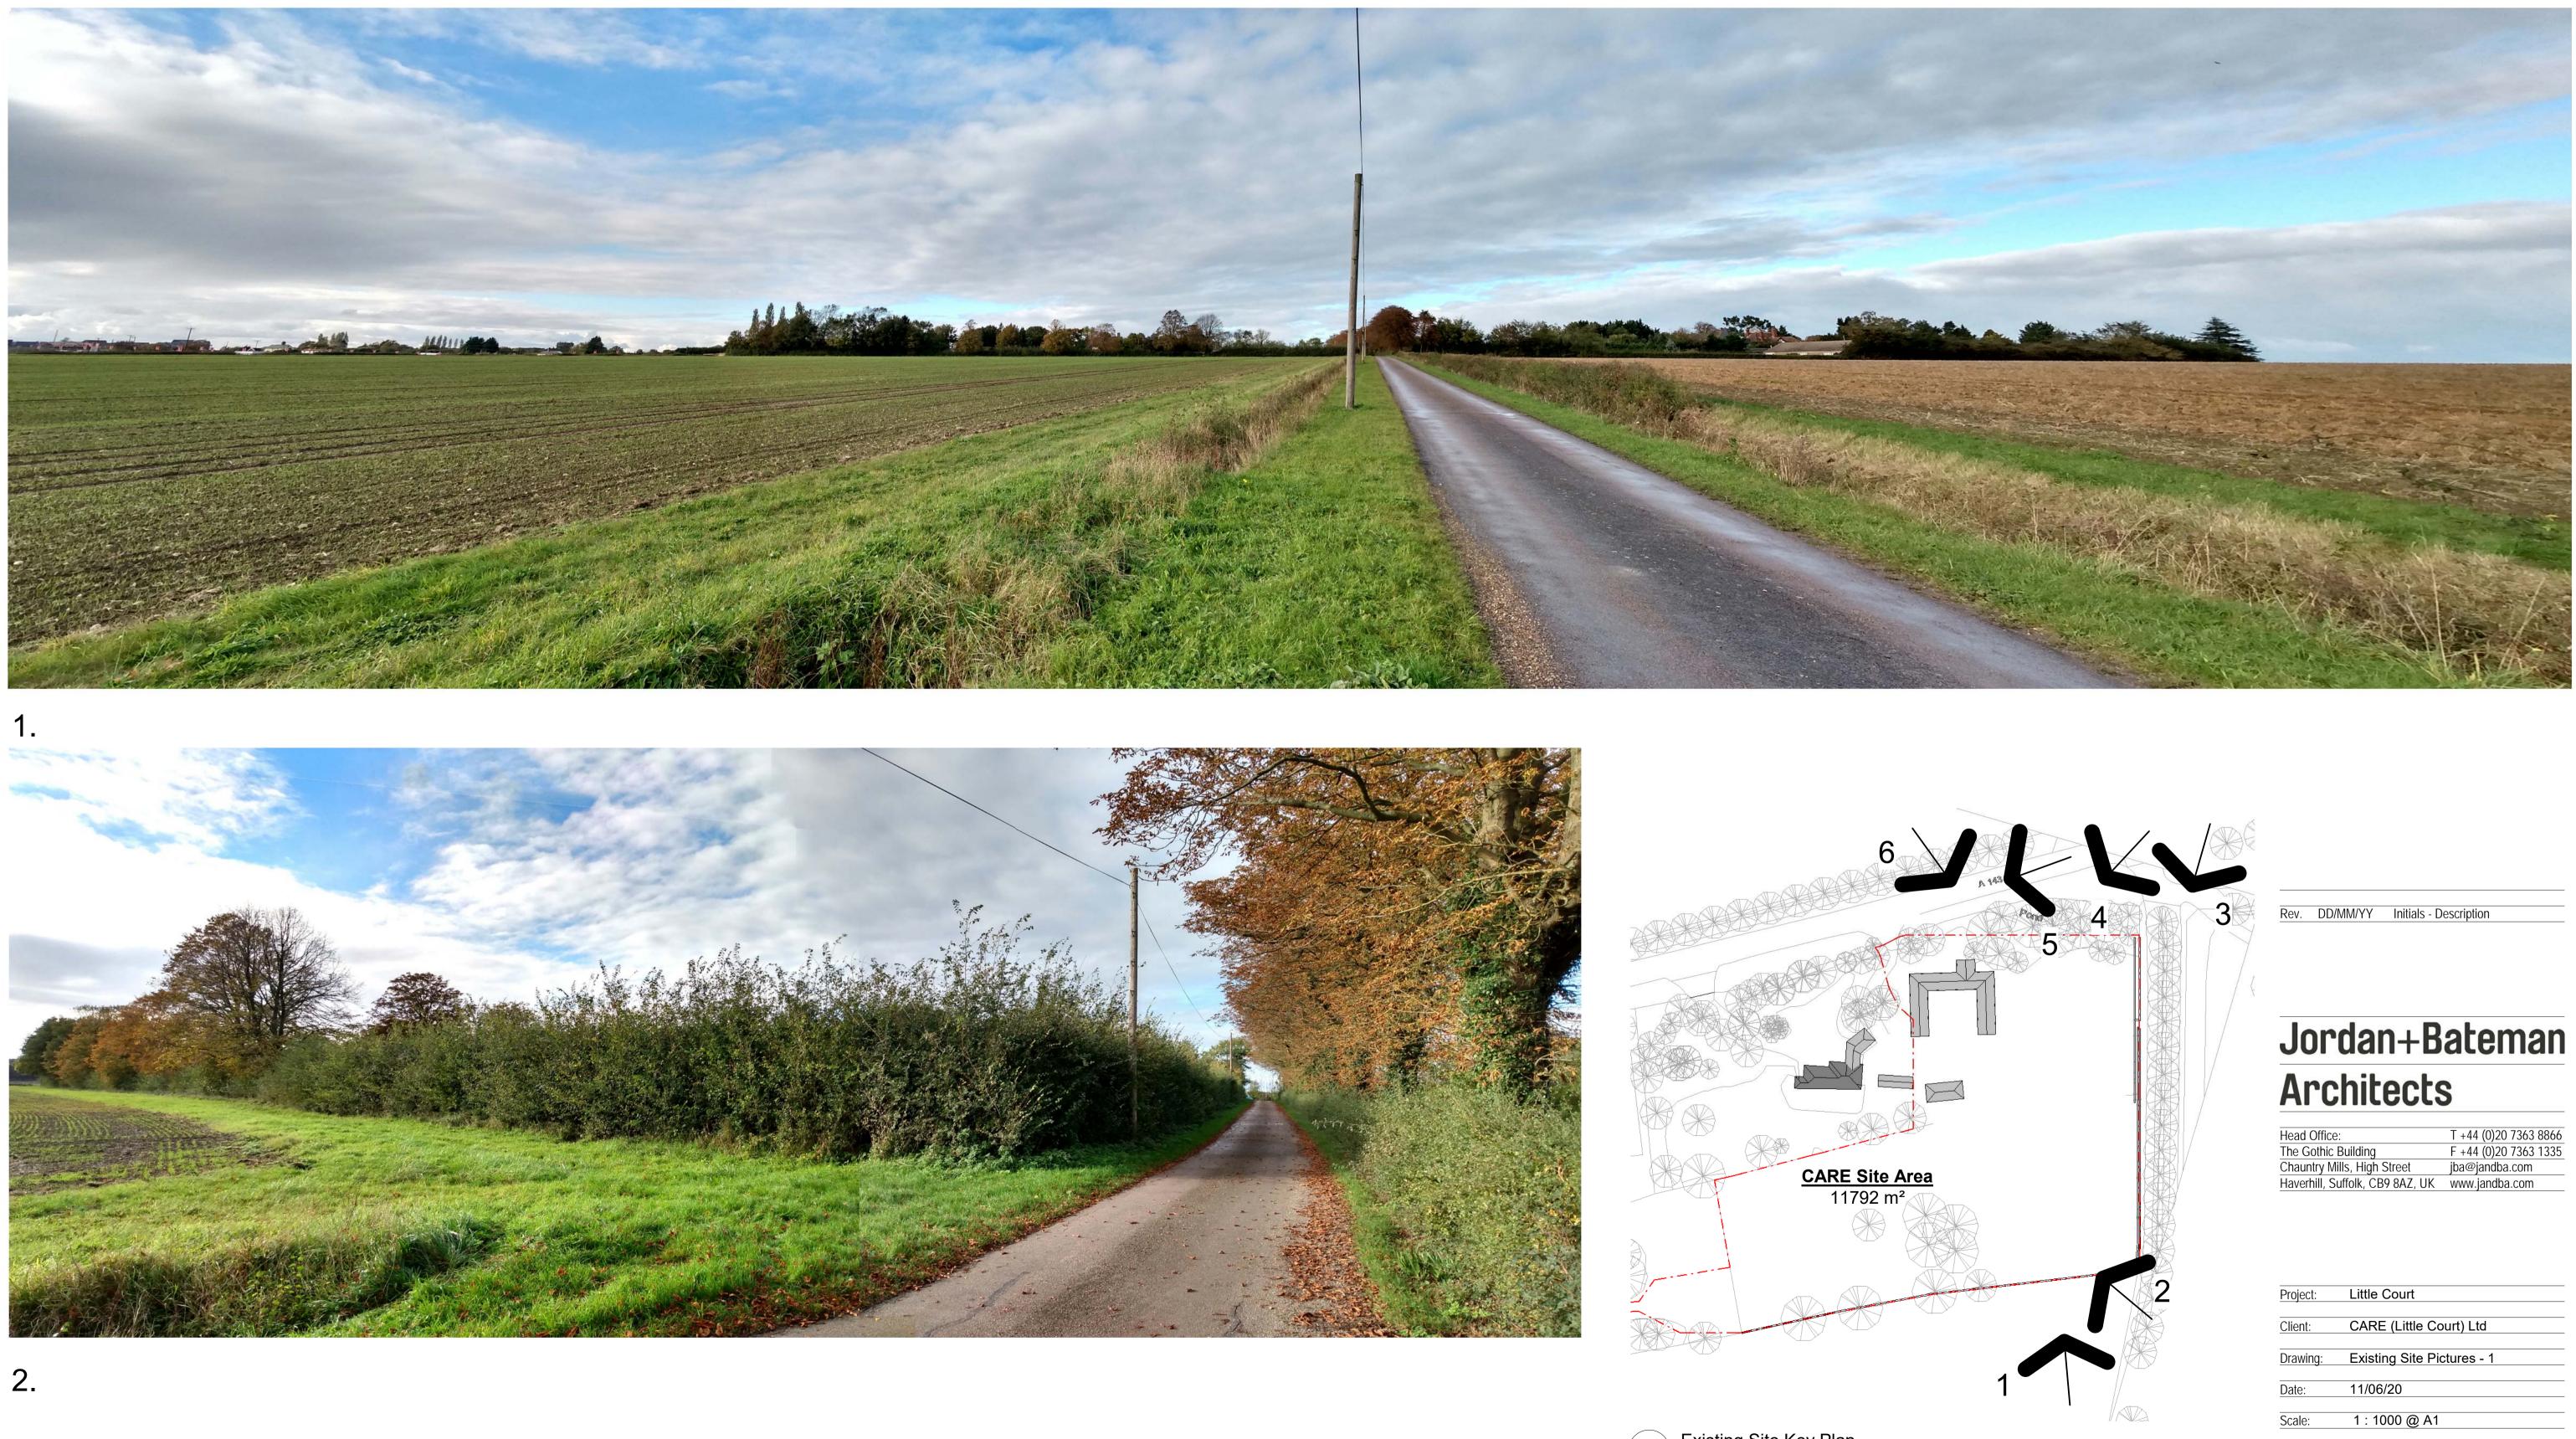

## Existing Site Pictures - 1

**1** Existing Site Key Plan 100 m 50 0

This drawing is the copyright of the architect JBA. All dimensions and conditions to be verified on site by the relevant Contractor prior to proceeding.