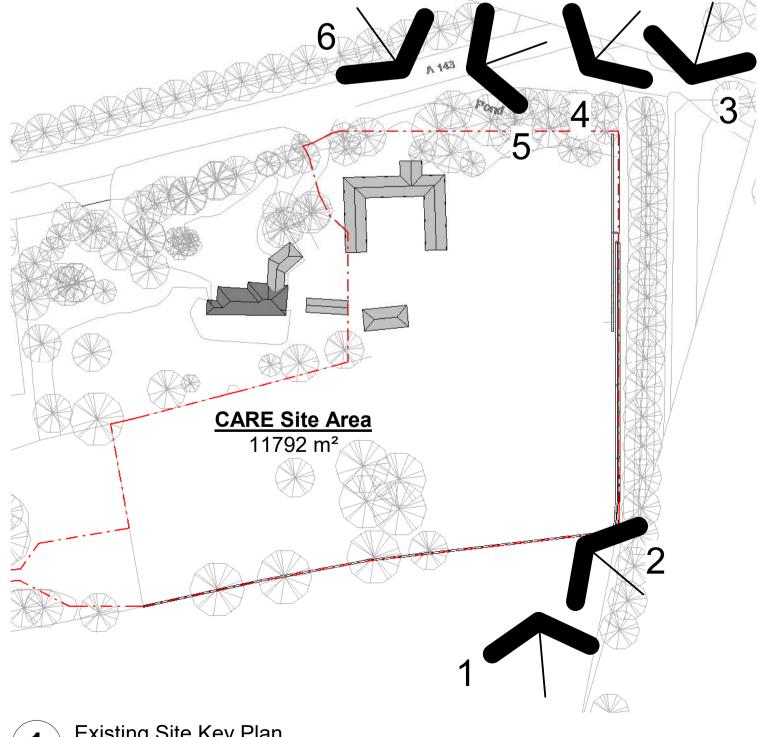

## 4. Existing Site Pictures - 2

This drawing is the copyright of the architect JBA. All dimensions and conditions to be verified on site by the relevant Contractor prior to proceeding.

Standard industry solutions apply unless otherwise stated. All dimensions are in millimeters and are to structural faces or centres unless otherwise stated.