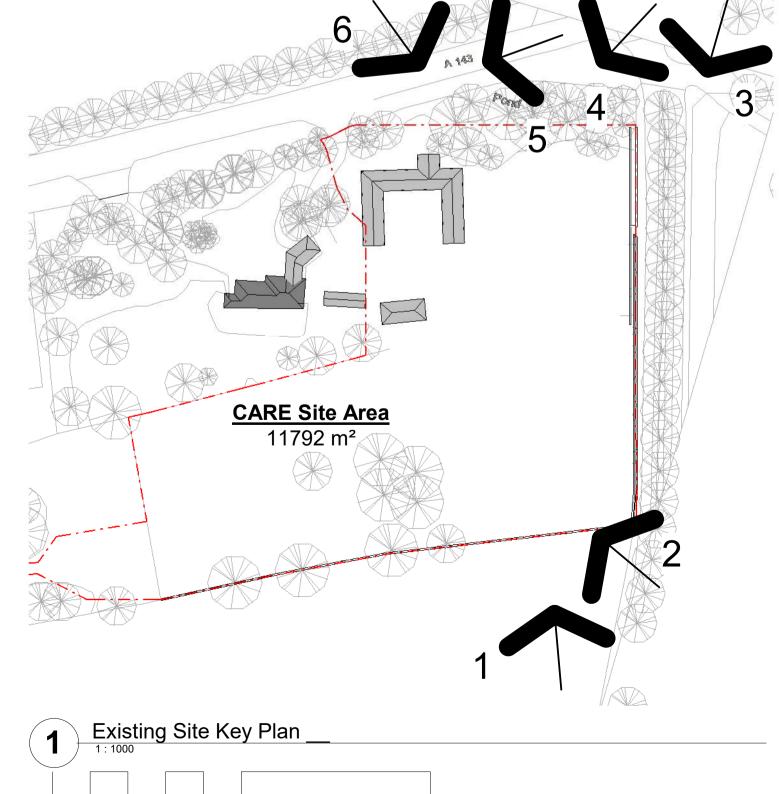

Existing Site Pictures - 3

| Client:     | CARE (Little Court) Ltd    |
|-------------|----------------------------|
|             |                            |
| Drawing:    | Existing Site Pictures - 3 |
|             |                            |
| Date:       | 11/06/20                   |
|             |                            |
| Scale:      | 1 : 1000 @ A1              |
|             |                            |
| Drawn By:   | LE                         |
|             |                            |
| Drawing No: | 410 00 00 EX A 0052        |