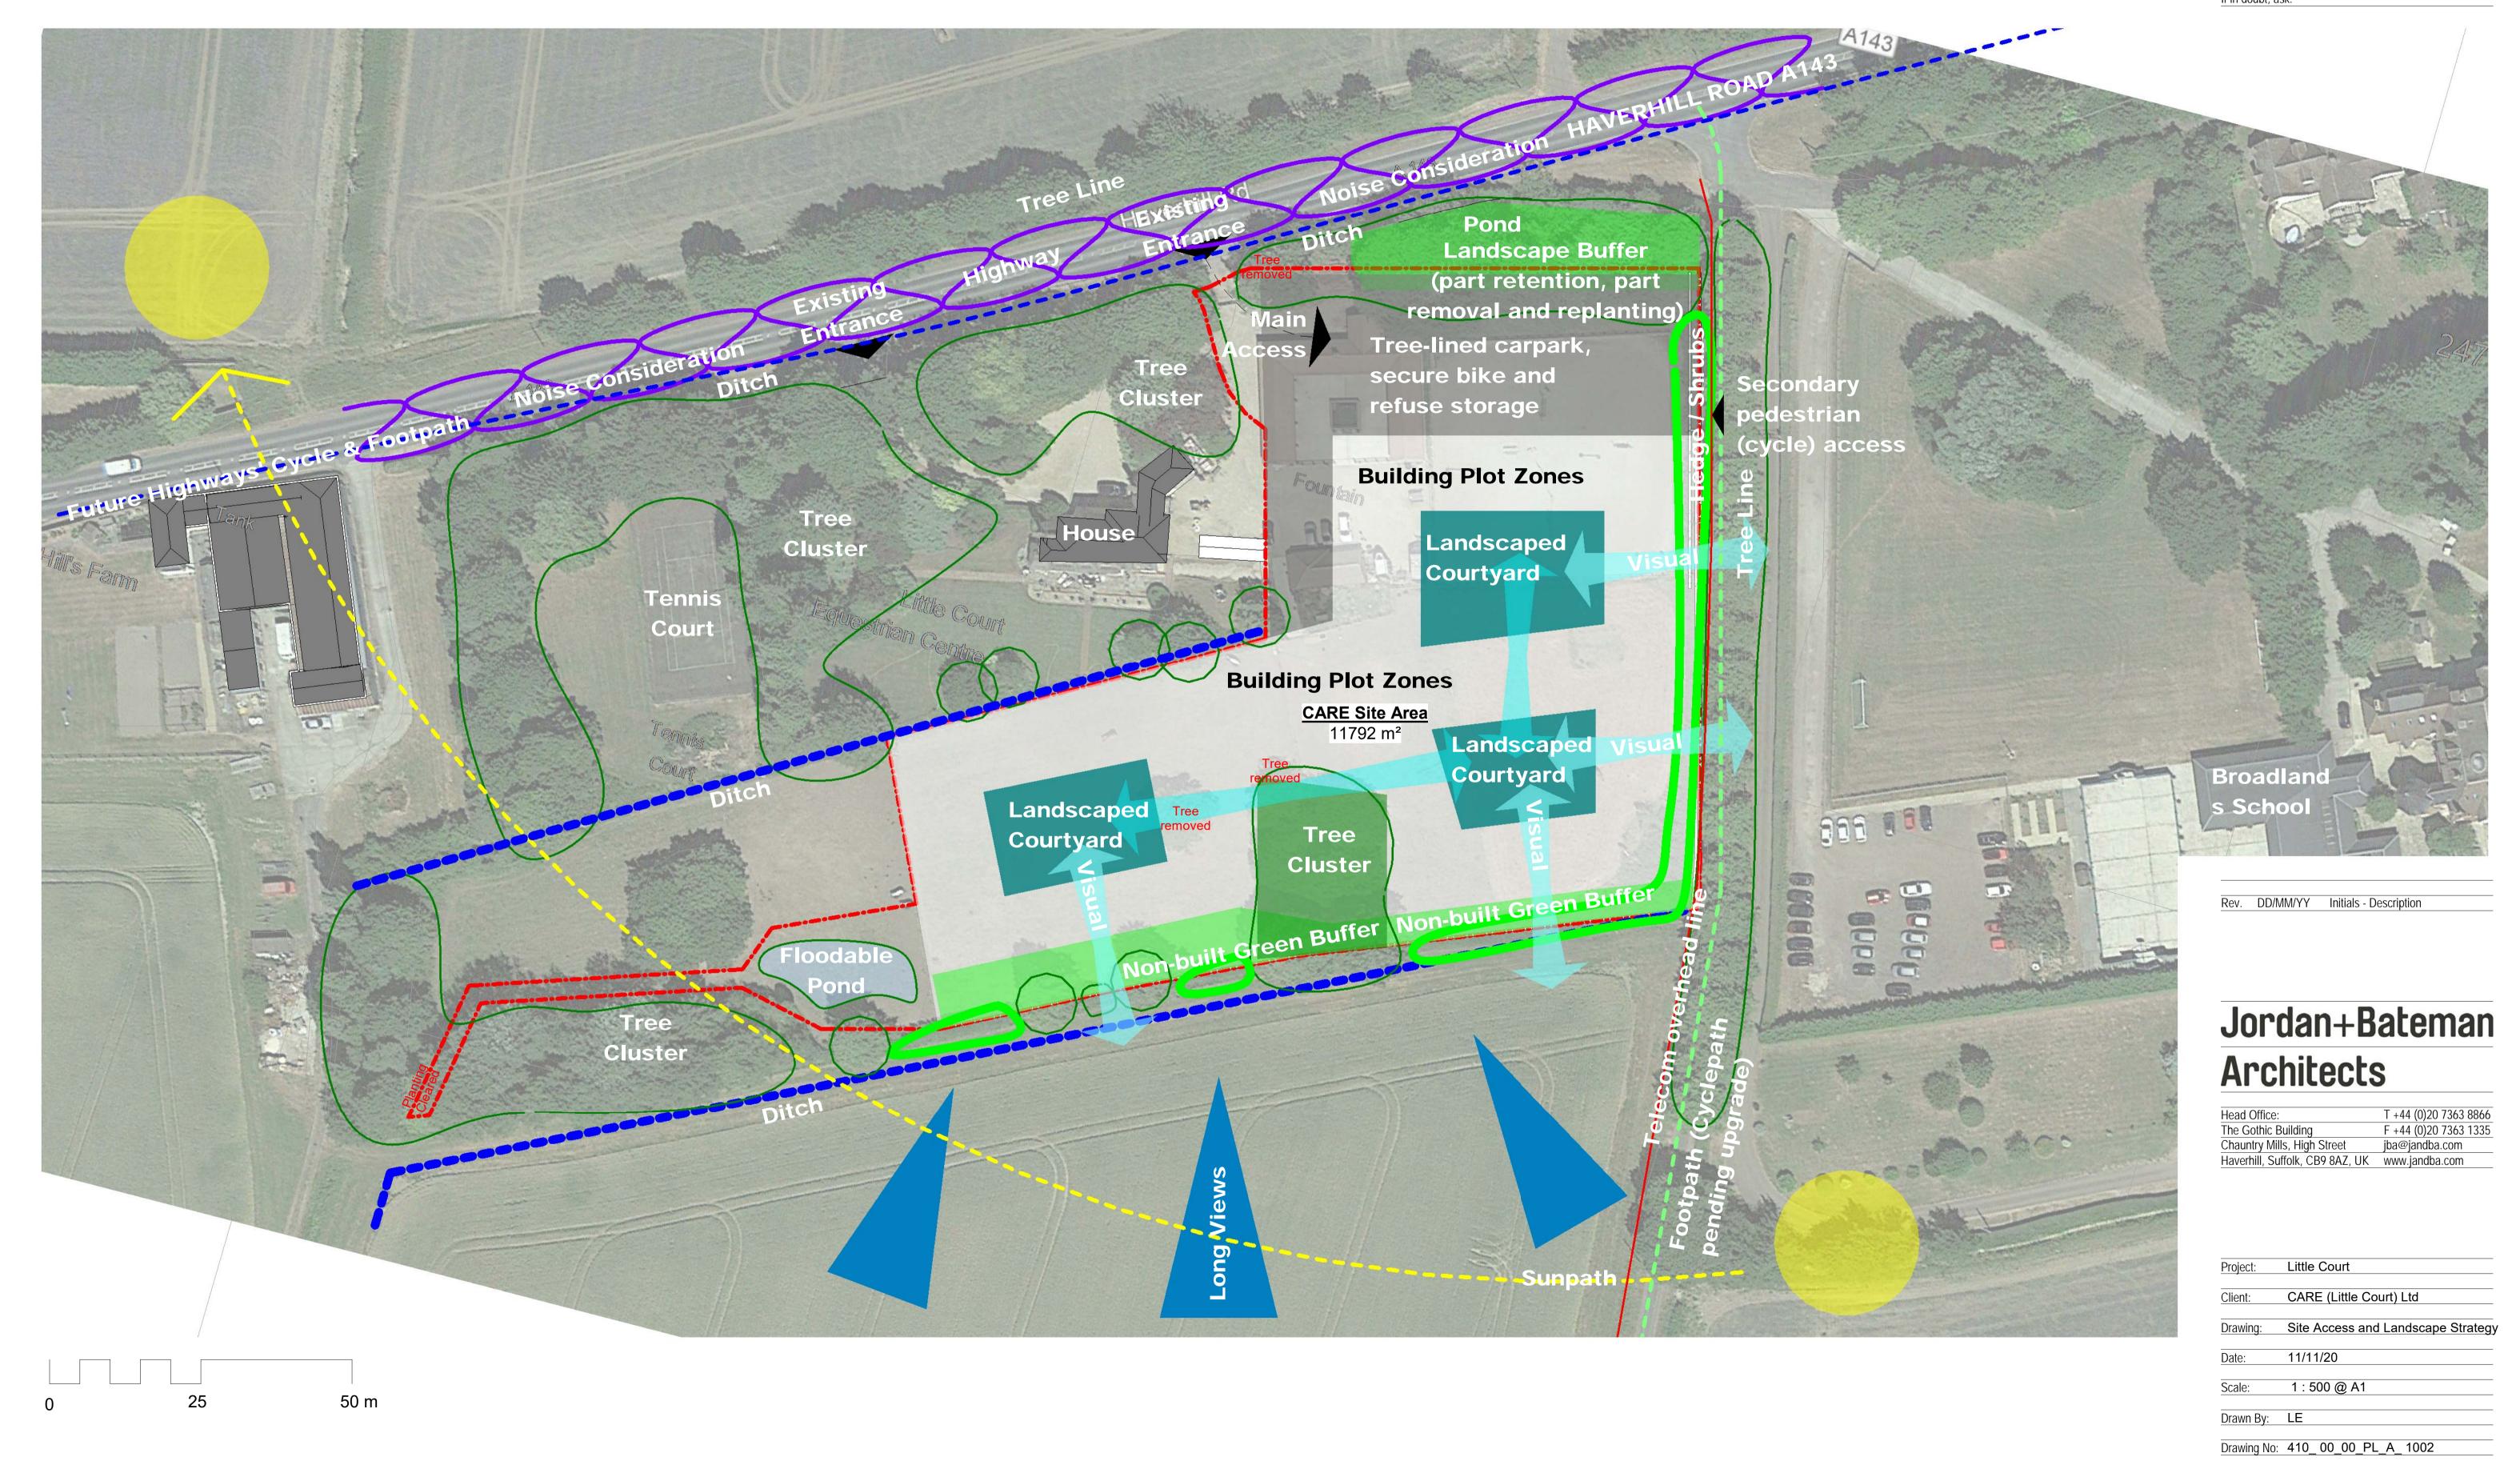

This drawing is the copyright of the architect JBA.
All dimensions and conditions to be verified on site by the relevant Contractor prior to proceeding.

Standard industry solutions apply unless otherwise stated.
All dimensions are in millimeters and are to structural faces or centres unless otherwise stated.
not to finishes unless unless otherwise stated.
Survey by others.
This drawing must be read in conjunction with all other relevant drawings and specifications from the Architect and

relevant drawings and specifications from other consultants.
If in doubt, ask.

Preliminary [ X ] Tender [ ] Construction [



Site Access and Landscape Strategy