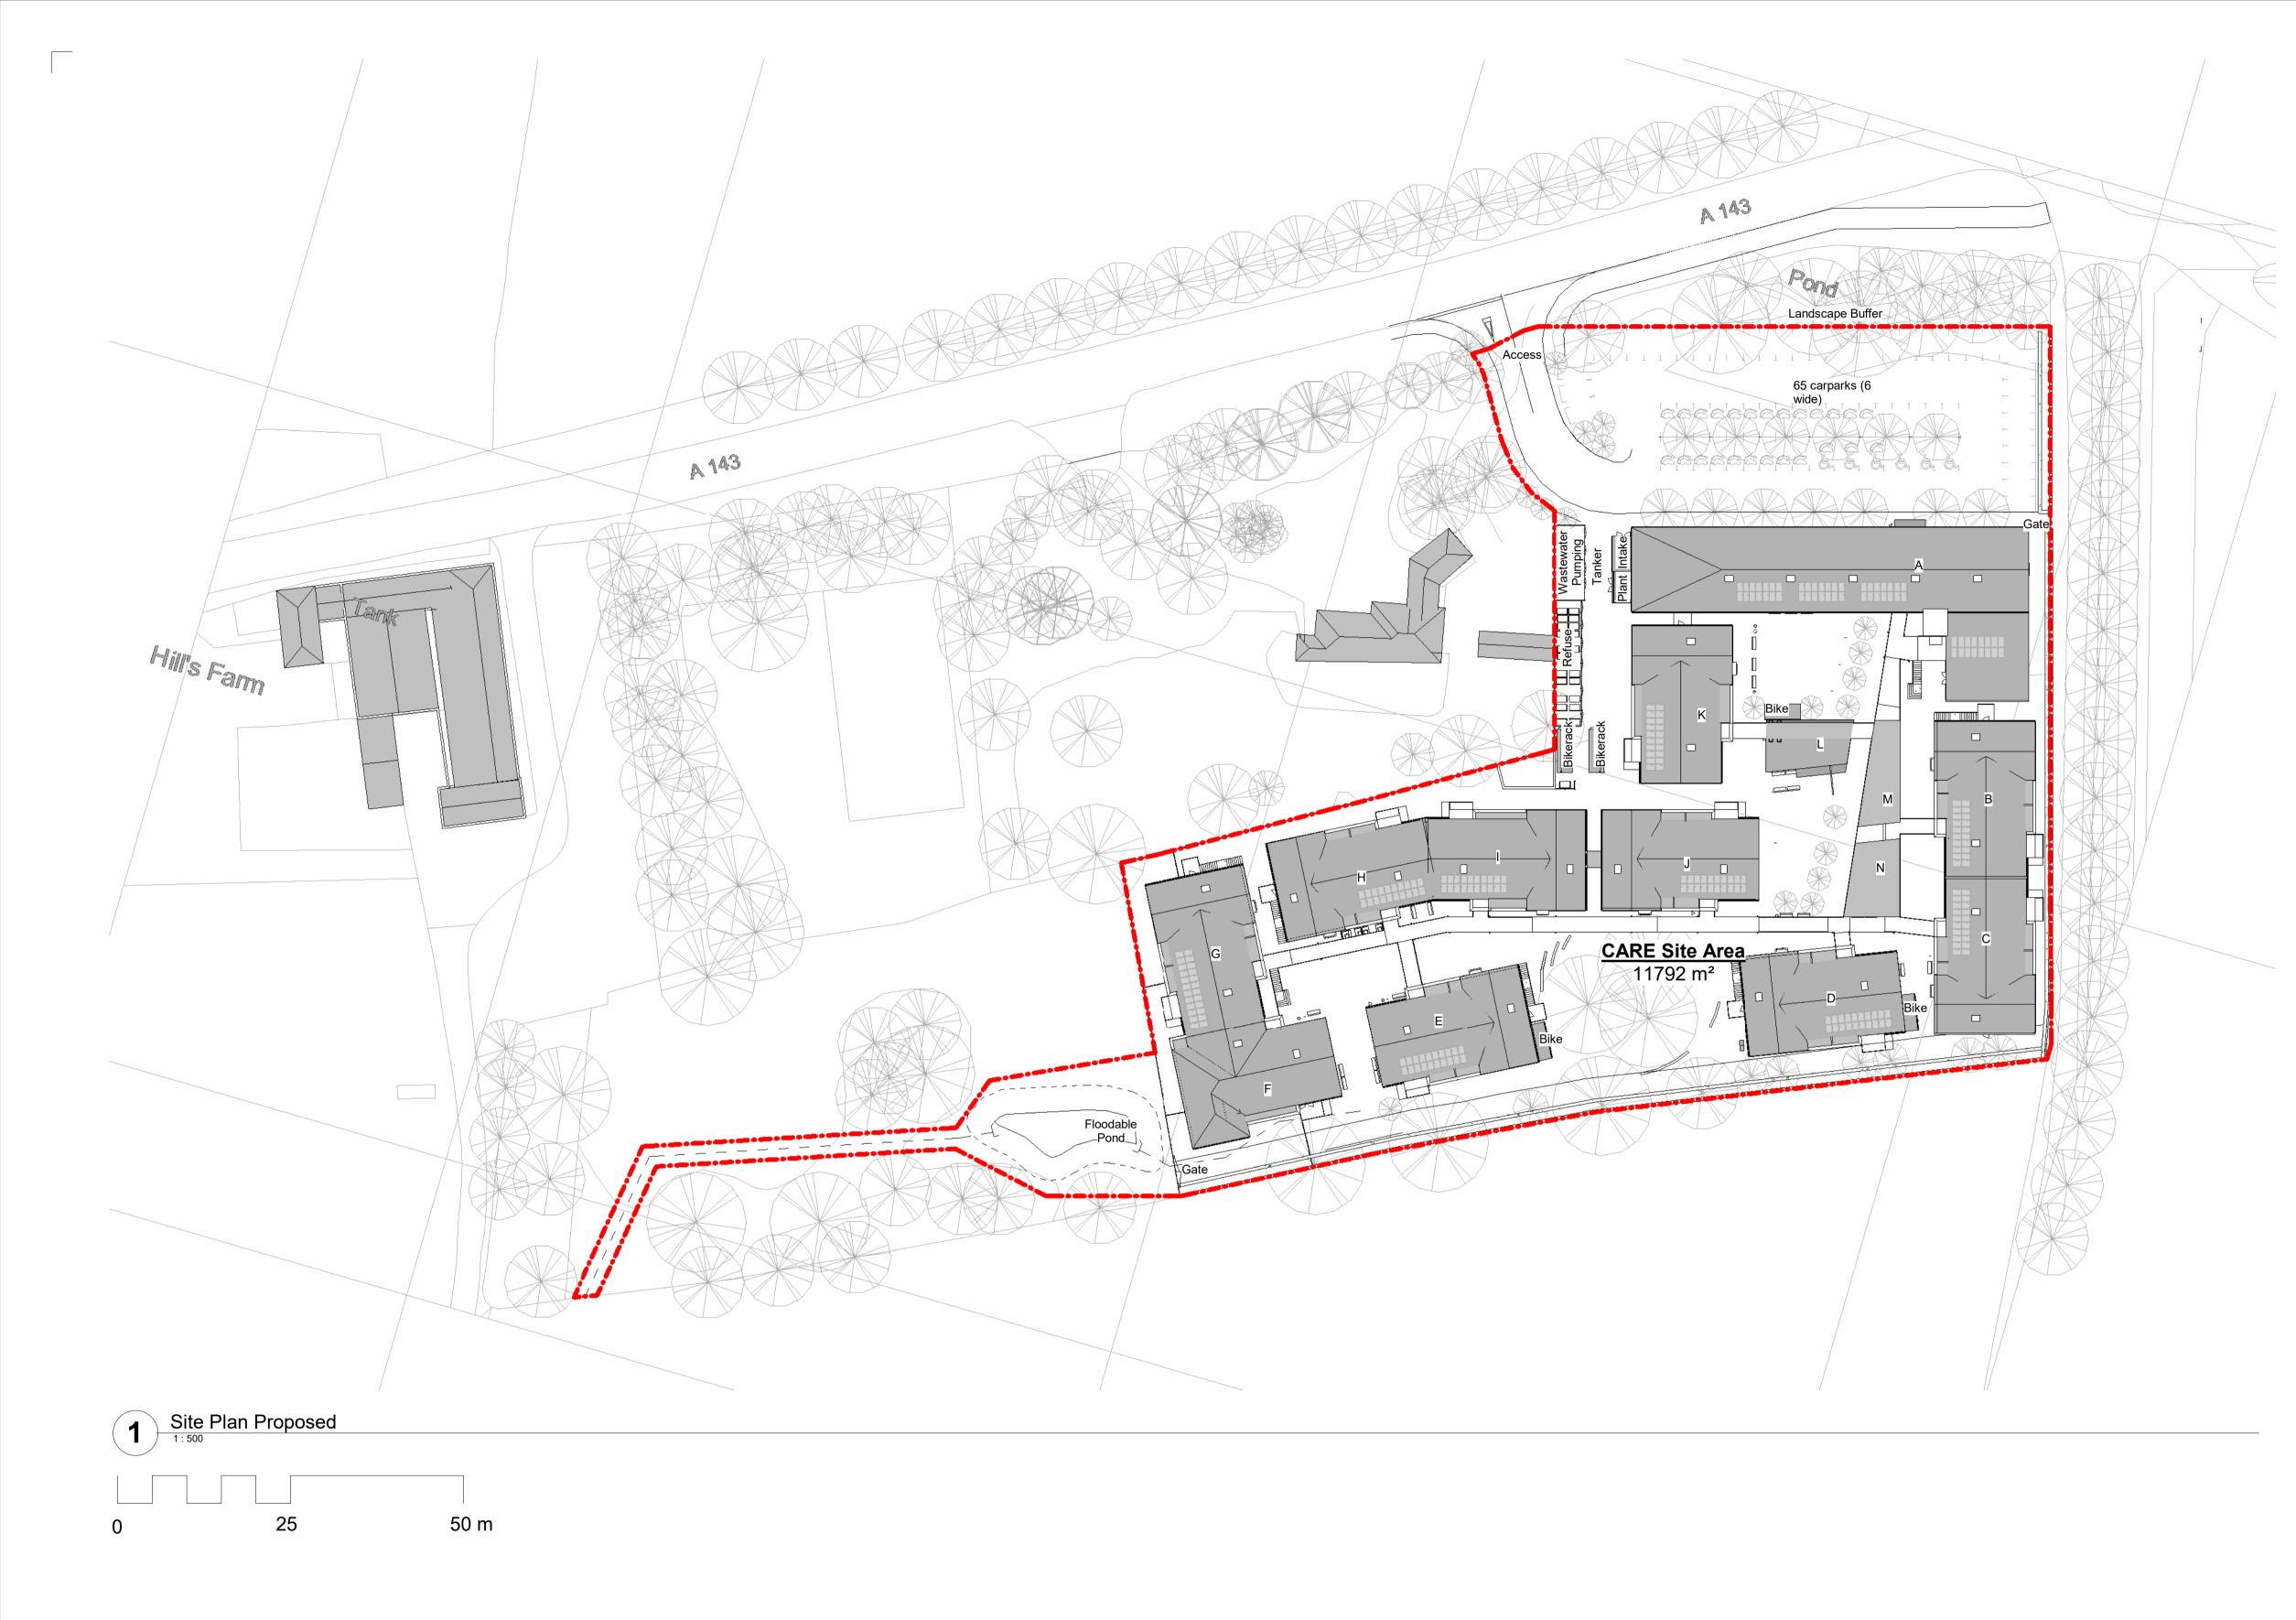

## Site Plan Proposed

This drawing is the copyright of the architect JBA. All dimensions and conditions to be verified on site by the relevant Contractor prior to proceeding.

Standard industry solutions apply unless otherwise stated. All dimensions are in millimeters and are to structural faces or centres unless otherwise stated. not to finishes unless unless otherwise stated.

Survey by others. This drawing must be read in conjunction with all other relevant drawings and specifications from the Architect and other consultants. If in doubt, ask.

Proposed Site Boundary Building

| Project:                                  | Little Court            |
|-------------------------------------------|-------------------------|
| Client:                                   | CARE (Little Court) Ltd |
| Drawing:                                  | Site Plan Proposed      |
| Date:                                     | 29/01/21                |
| Scale:                                    | As indicated @ A1       |
| Drawn By:                                 | LE                      |
| Drawing No:                               | 410_00_00_PL_A_1010     |
| Revision                                  |                         |
| Preliminary [X] Tender [] Construction [] |                         |