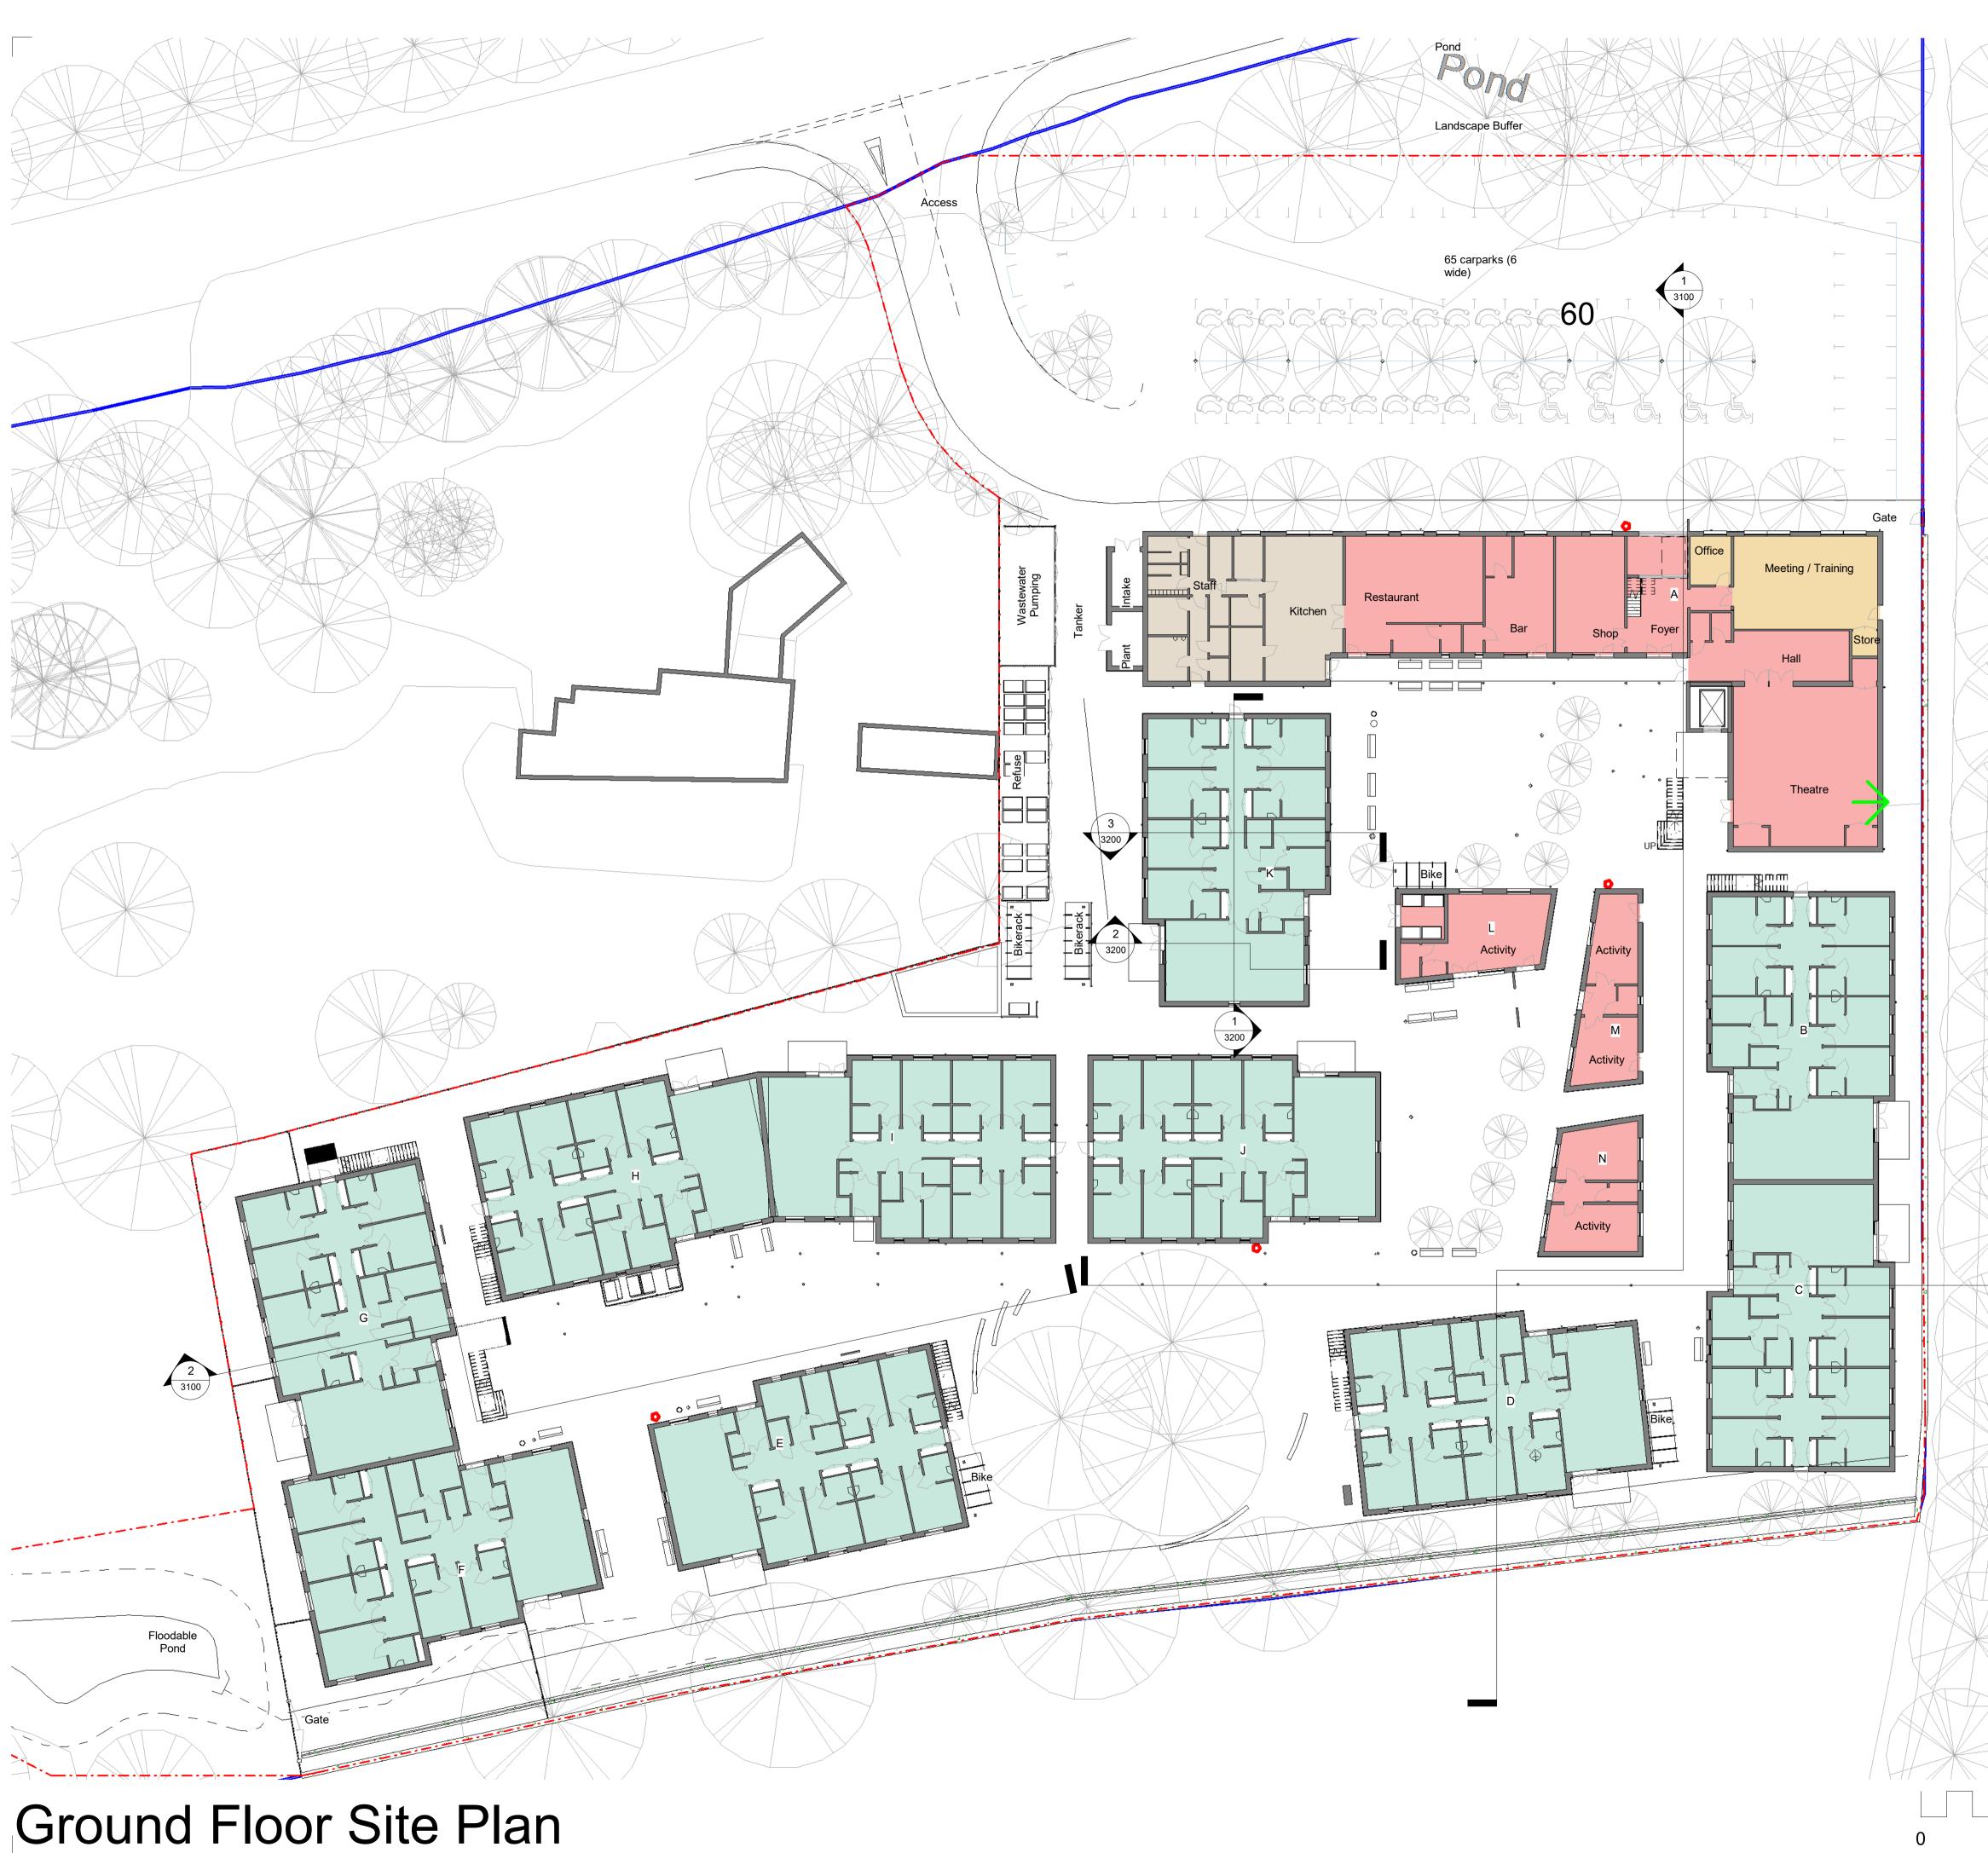

| Project:                                  | Little Court            |
|-------------------------------------------|-------------------------|
| Client:                                   | CARE (Little Court) Ltd |
| Drawing:                                  | Ground Floor Site Plan  |
| Date:                                     | 29/01/21                |
| Scale:                                    | 1 : 250 @ A1            |
| Drawn By:                                 | LE                      |
| Drawing No:                               | 410_00_0G_PL_A_1100     |
| Revision                                  |                         |
| Preliminary [X] Tender [] Construction [] |                         |