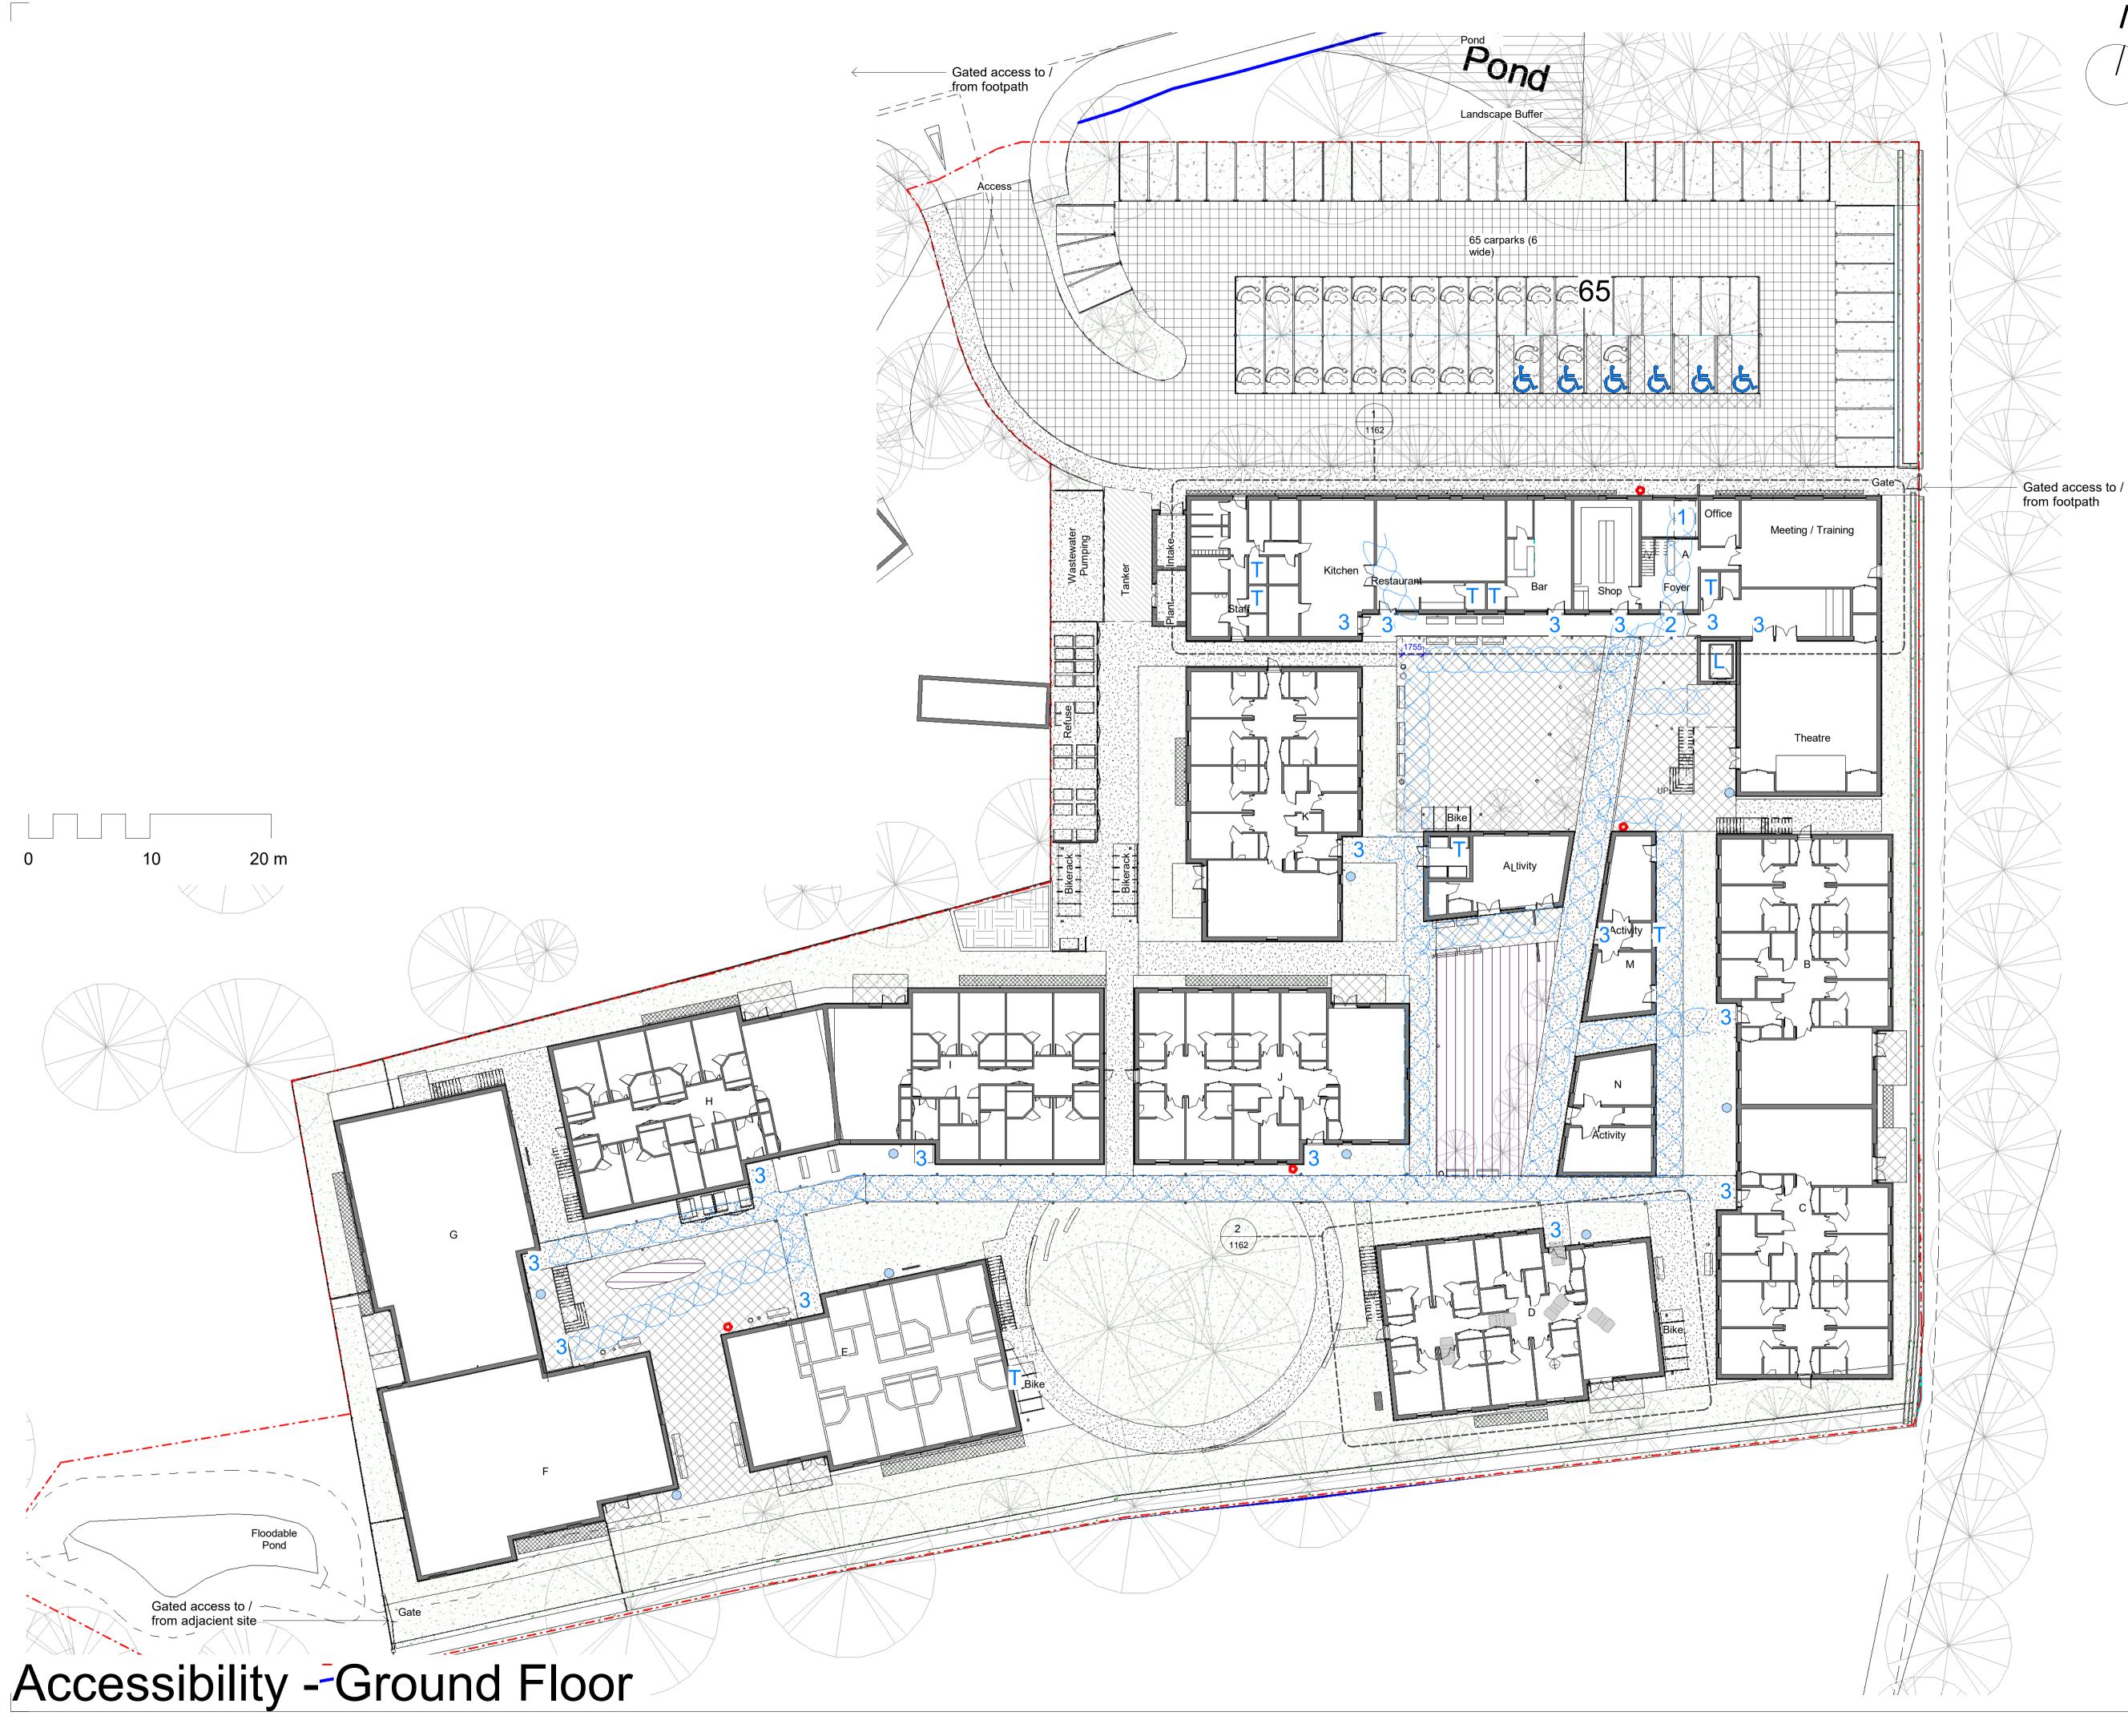

This drawing is the copyright of the architect JBA. All dimensions and conditions to be verified on site by the relevant Contractor prior to proceeding.

Standard industry solutions apply unless otherwise stated. All dimensions are in millimeters and are to structural faces or centres unless otherwise stated. not to finishes unless unless otherwise stated.

Survey by others. This drawing must be read in conjunction with all other relevant drawings and specifications from the Architect and other consultants. If in doubt, ask.

Proposed Site Boundary

6x wheelchair accessible carpark spaces 3.6m wide w. 1.2m front clearance as M2 diagram 2

Unisex wheelchair accessible toilet Toilet 1.5x2.2m as Part M2 Diagram 18

Lift carriage 1.8x2.7m, 1.4m door, 4.0x3.5m clear landing as HTM\_ 05-02\_2015 Figure 9

Main entrance airlock to check residents' leaving the secure premises and to allow occasional bed movement, lobby min. 2.9x1.8m with 1.75m door's effective clear width as HBN\_00-04\_2013 Figures 22 and 15

2 1.75m door's effective clear width to allow bed movement as HBN\_00-04 \_2013 Figures 22 and 15

0.85m door's effective clear width to allow wheelchair access, plus half leaf for occasional (large mobility scooters, deliveries, castor beds etc.) 3

Nominal clear route for bed movement 2.15m, also allowing two weelchair and ambulant to pass by as HBN\_00-04\_2013 Figures 7 and 8

For datum and sloped section of paths see diagram 1015 "Topography and Datum Strategy"

Rev. DD/MM/YY Initials - Description

## Jordan+Bateman **Architects**

Head Office:T +44 (0)20 7363 8The Gothic BuildingF +44 (0)20 7363 1Chauntry Mills, High Streetjba@jandba.comHaverhill, Suffolk, CB9 8AZ, UKwww.jandba.com

T +44 (0)20 7363 8866 F +44 (0)20 7363 1335

| Project:                                  | Little Court                 |
|-------------------------------------------|------------------------------|
| Client:                                   | CARE (Little Court) Ltd      |
| Drawing:                                  | Accessibility - Ground Floor |
| Date:                                     | 29/01/21                     |
| Scale:                                    | As indicated @ A1            |
| Drawn By:                                 | LE                           |
| Drawing No:                               | 410_00_0G_PL_A_1160          |
| Revision                                  |                              |
| Preliminary [X] Tender [] Construction [] |                              |