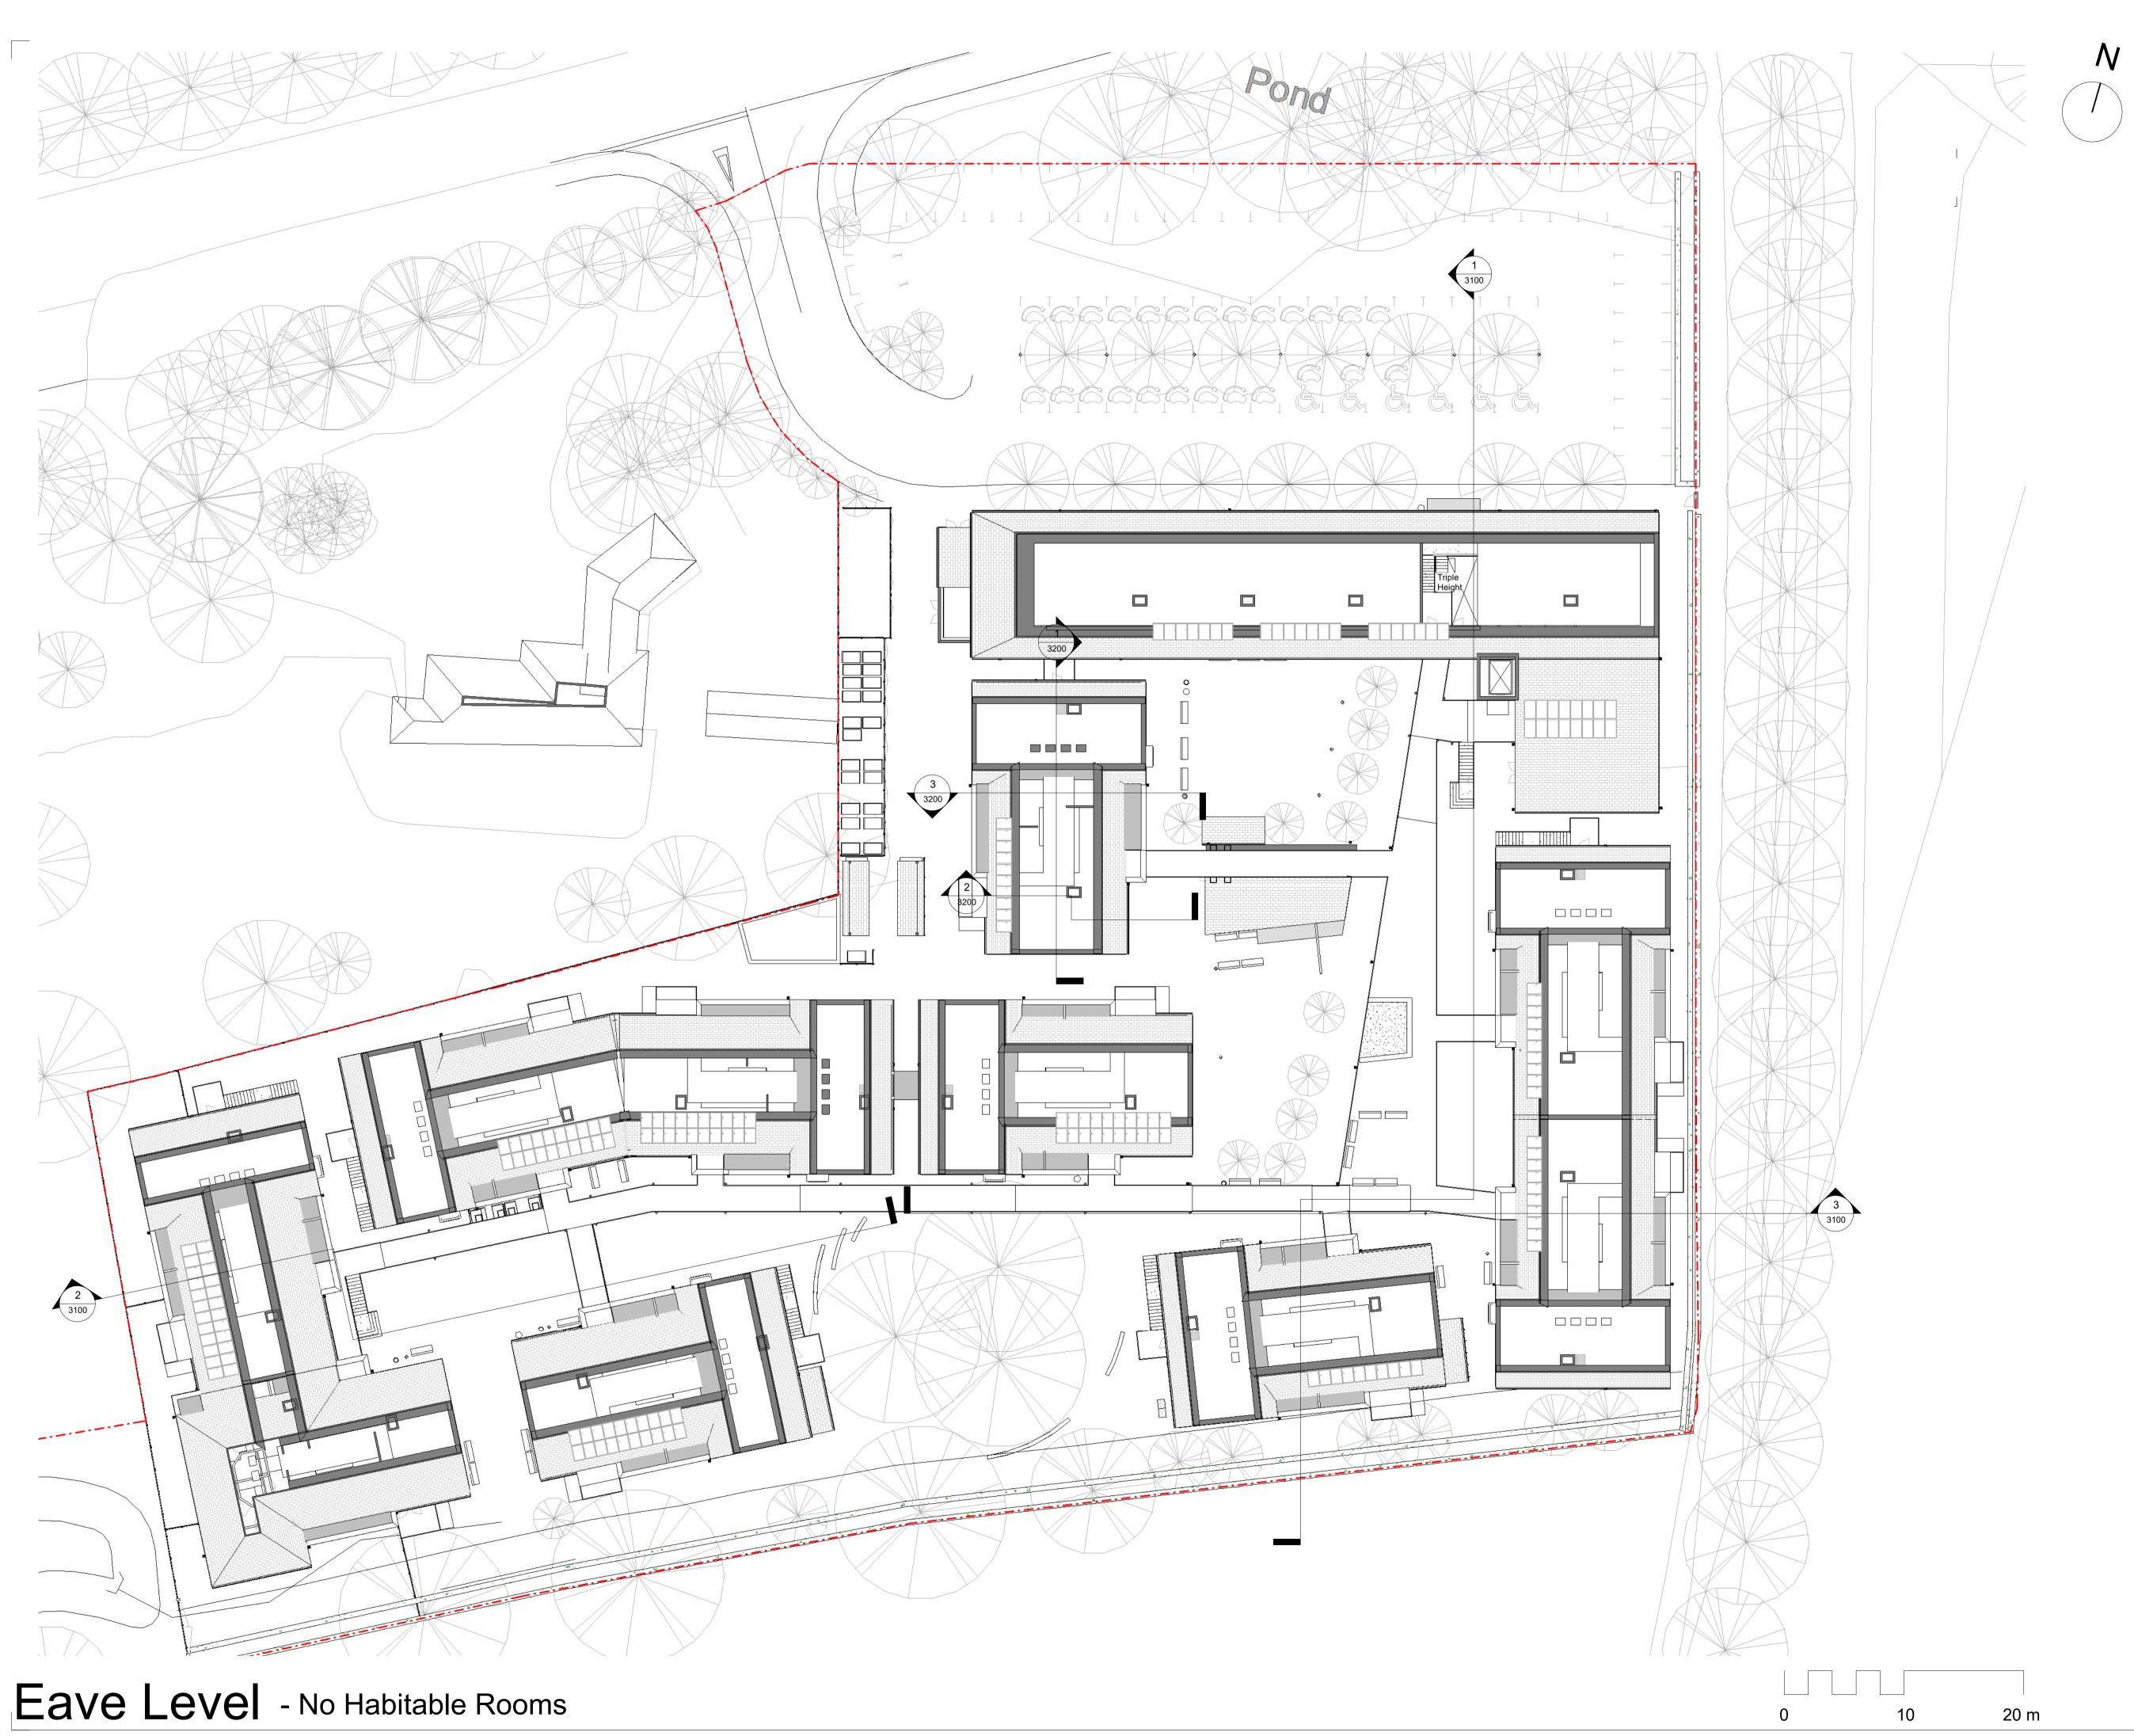

| Project:    | Little Court            |
|-------------|-------------------------|
| Client:     | CARE (Little Court) Ltd |
| Drawing:    | Eave Level              |
| Date:       | 29/01/21                |
| Scale:      | 1 : 250 @ A1            |
| Drawn By:   | LE                      |
| Drawing No: | 410_00_2E_PL_A_1120     |