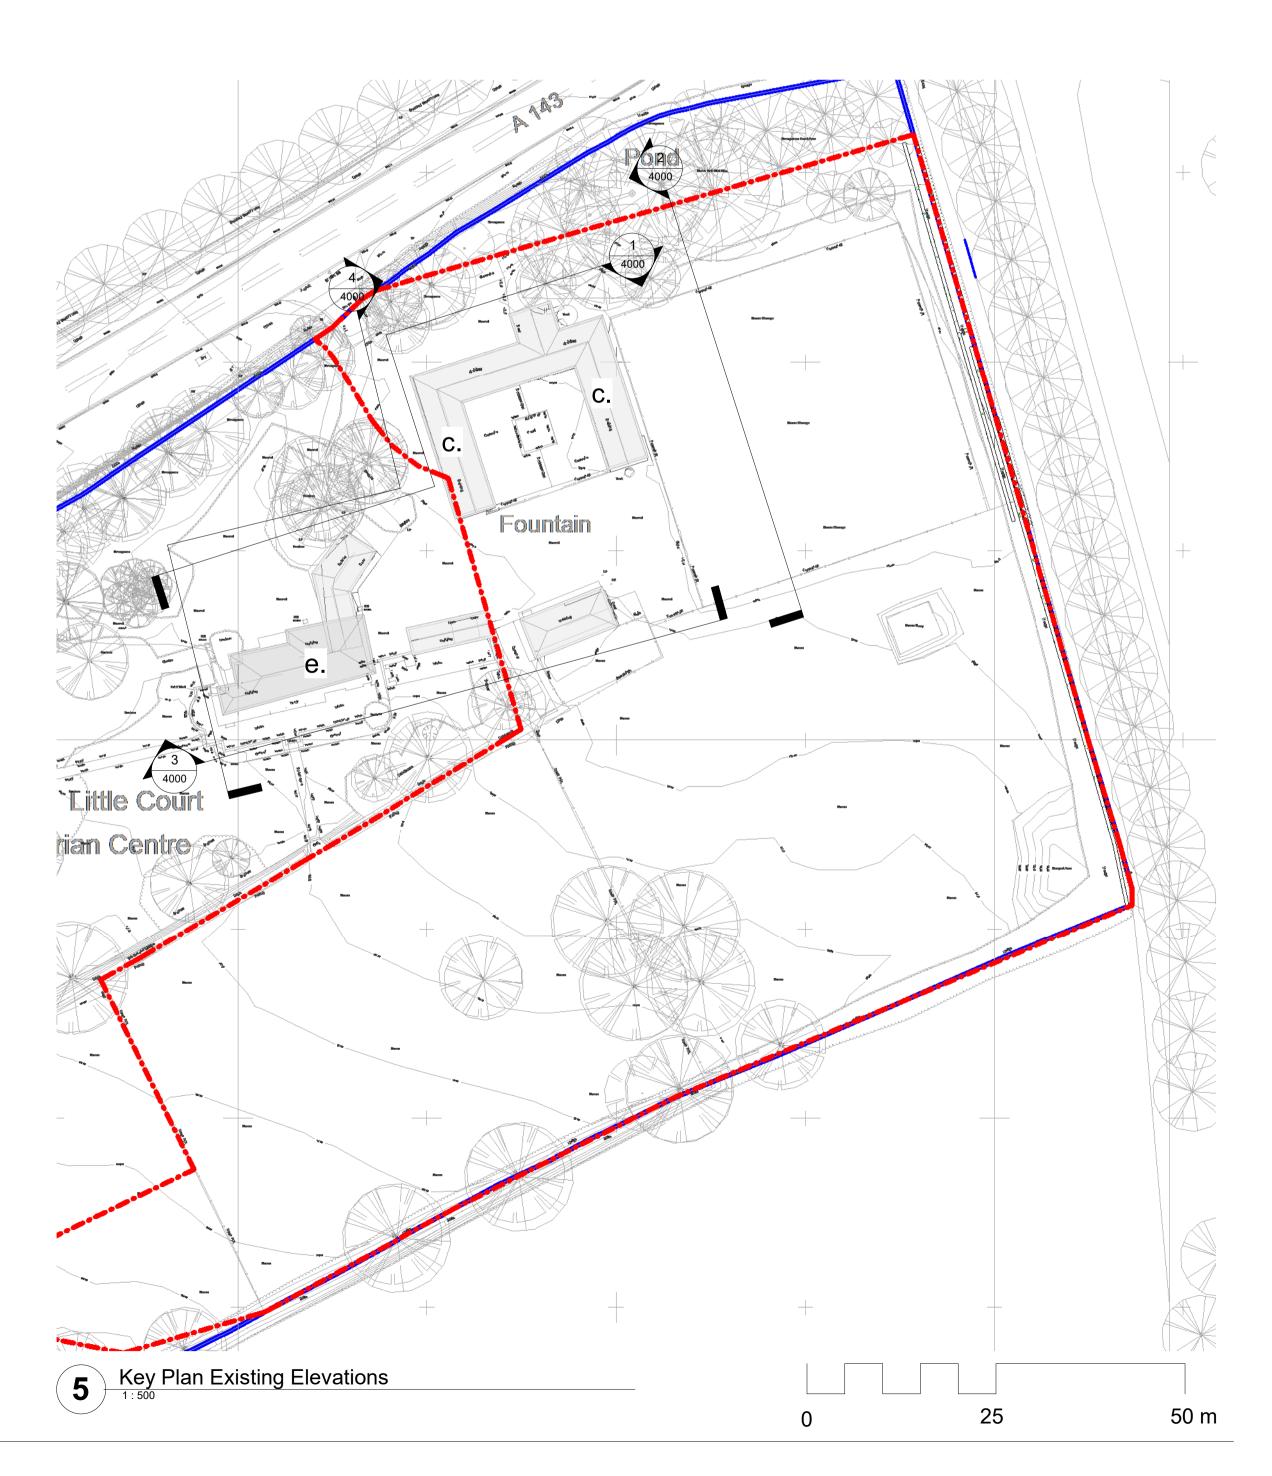

## Matertials and finishes

- a. Red brick plinth
- b. Timber weatherboard walls
- c. Red pantile roof
- d. Cream-rendered walls
- e. Thatched roof

Rev. DD/MM/YY Initials - Description