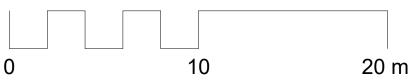

## Matertials and finishes

- a. Red brick plinth
- b. Timber weatherboard walls
- c. Red pantile roof
- d. Cream-rendered walls
- e. Thatched roof

Rev. DD/MM/YY Initials - Description