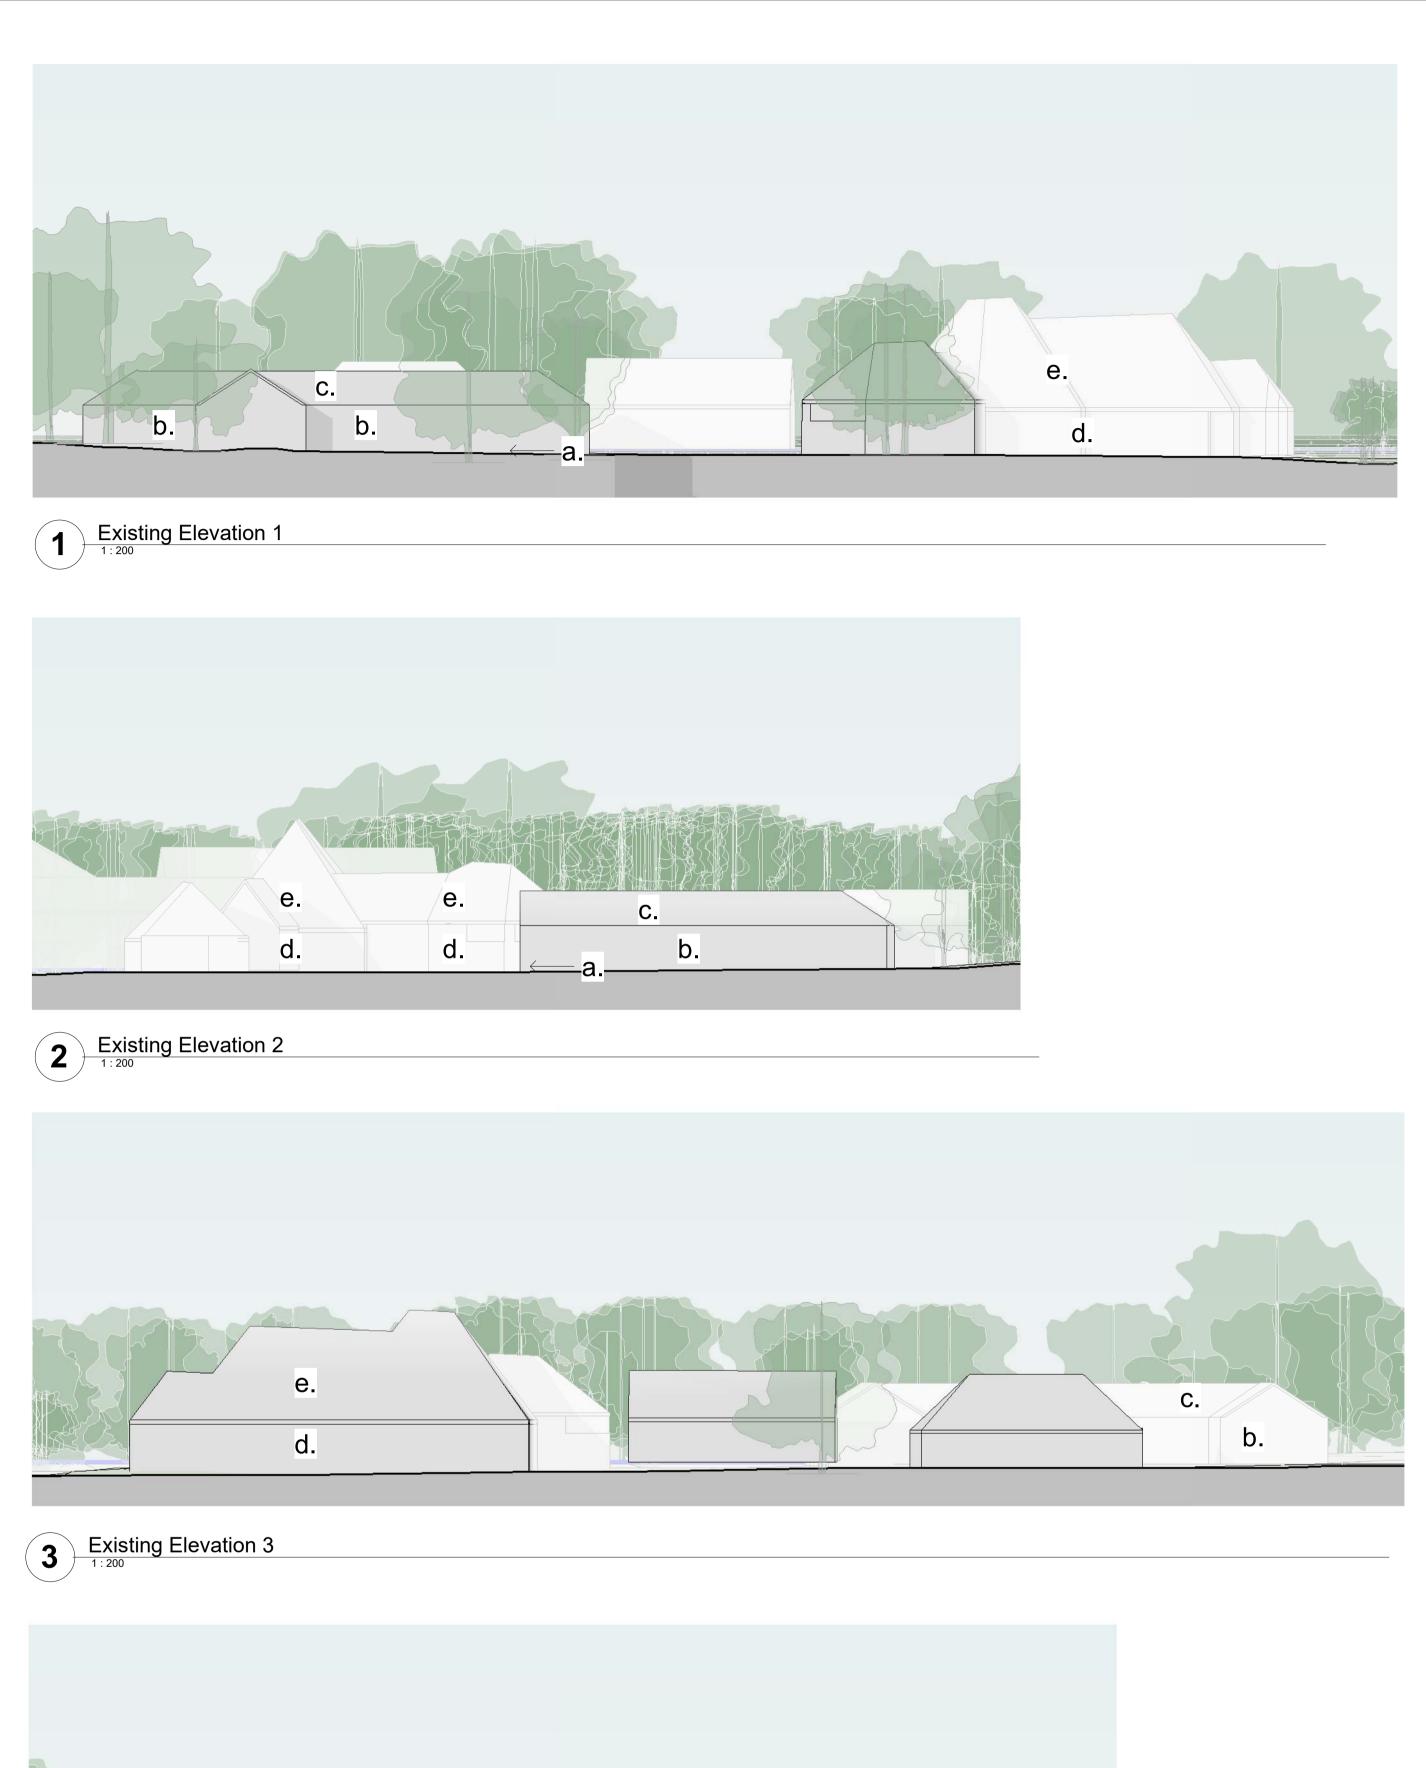

## Matertials and finishes

- a. Red brick plinth
- b. Timber weatherboard walls
- c. Red pantile roof
- d. Cream-rendered walls
- e. Thatched roof

Rev. DD/MM/YY Initials - Description