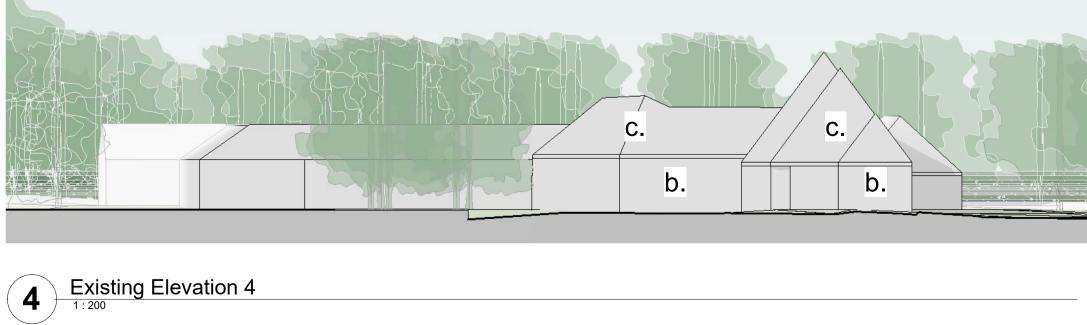

## Matertials and finishes

- a. Red brick plinth
- b. Timber weatherboard walls
- c. Red pantile roof
- d. Cream-rendered walls
- e. Thatched roof

Rev. DD/MM/YY Initials - Description