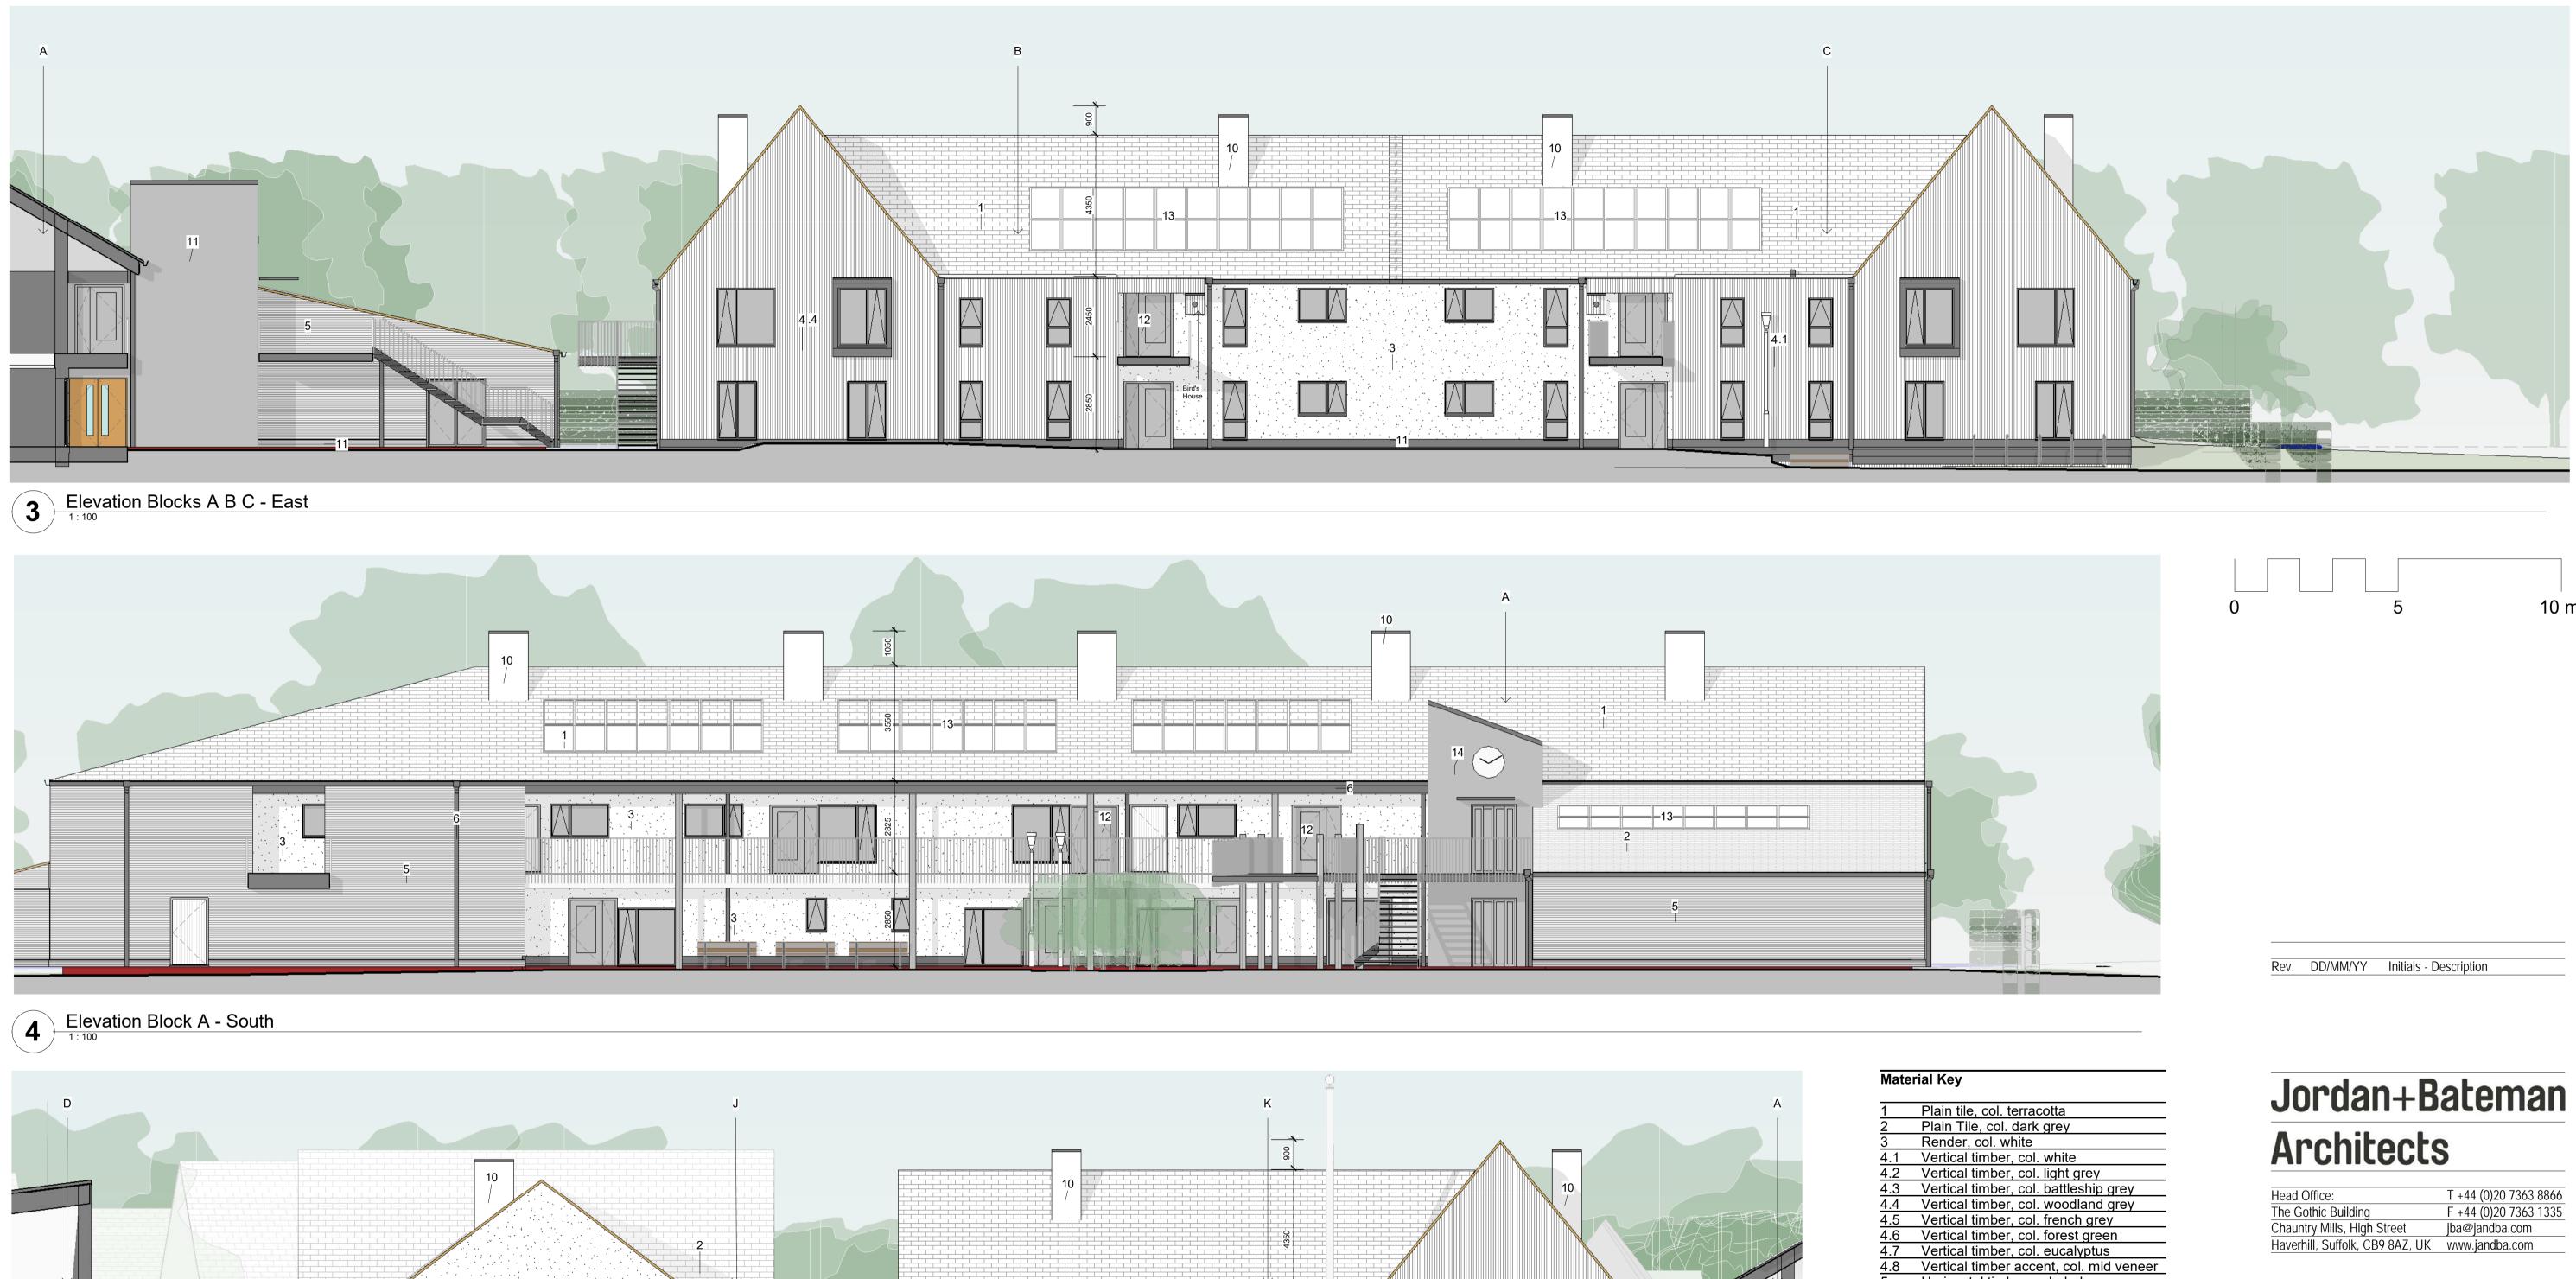

2 Elevation Blocks J K - West **Elevations Northern Courtyard** 

| 1                                         | Plain tile, col. terracotta             |
|-------------------------------------------|-----------------------------------------|
| 2                                         | Plain Tile, col. dark grey              |
| 3                                         | Render, col. white                      |
| 1<br>2<br>3<br>4.1<br>4.2                 | Vertical timber, col. white             |
| 4.2                                       | Vertical timber, col. light grey        |
| 4.3                                       | Vertical timber, col. battleship grey   |
| 4.4                                       | Vertical timber, col. woodland grey     |
| 4.5                                       | Vertical timber, col. french grey       |
| 4.6                                       | Vertical timber, col. forest green      |
| 4.7                                       | Vertical timber, col. eucalyptus        |
| 4.7<br>4.8<br>5<br>6<br>7<br>8<br>9<br>10 | Vertical timber accent, col. mid veneer |
| 5                                         | Horizontal timber, col. dark grey       |
| 6                                         | Above ground drainage, col. dark grey   |
| 7                                         | Window Frames, col. dark grey           |
| 8                                         | Double glazing, col. clear              |
| 9                                         | Metalwork, col. dark grey               |
| 10                                        | Metal sheatgin, col. light grey         |
| 11                                        | Engineering brick footing, dark grey    |
| <u>11</u><br>12                           | Veneered door witn clear glazing        |
| 13                                        | Solar panels                            |
| 14                                        | Fair face pigmented concrete, col, sand |