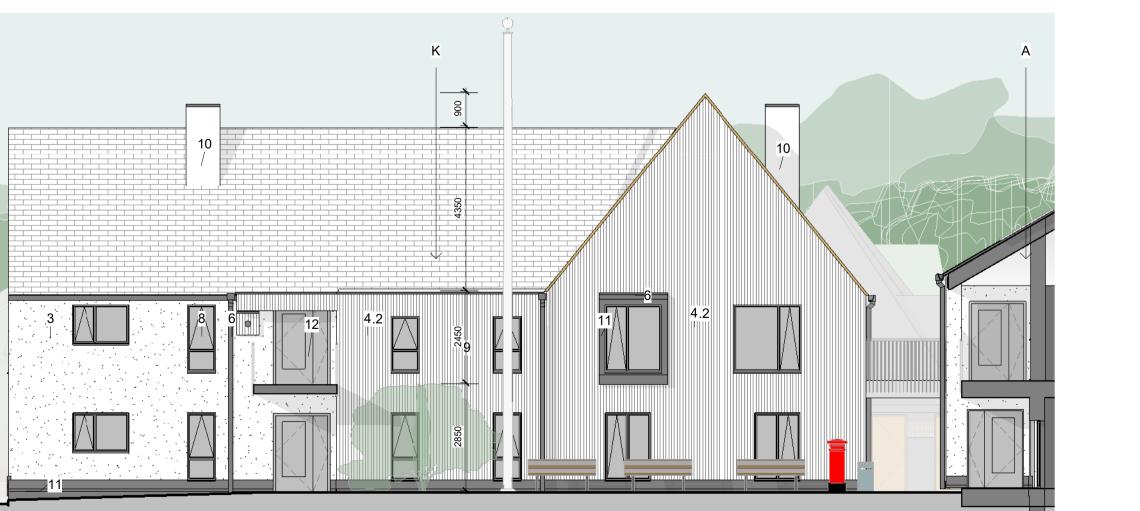

2 Elevation Blocks J K - West **Elevations Northern Courtyard** 

| 1                                         | Plain tile, col. terracotta             |
|-------------------------------------------|-----------------------------------------|
| 2                                         | Plain Tile, col. dark grey              |
| 3                                         | Render, col. white                      |
| 1<br>2<br>3<br>4.1<br>4.2                 | Vertical timber, col. white             |
| 4.2                                       | Vertical timber, col. light grey        |
| 4.3                                       | Vertical timber, col. battleship grey   |
| 4.4                                       | Vertical timber, col. woodland grey     |
| 4.5                                       | Vertical timber, col. french grey       |
| 4.6                                       | Vertical timber, col. forest green      |
| 4.7                                       | Vertical timber, col. eucalyptus        |
| 4.7<br>4.8<br>5<br>6<br>7<br>8<br>9<br>10 | Vertical timber accent, col. mid veneer |
| 5                                         | Horizontal timber, col. dark grey       |
| 6                                         | Above ground drainage, col. dark grey   |
| 7                                         | Window Frames, col. dark grey           |
| 8                                         | Double glazing, col. clear              |
| 9                                         | Metalwork, col. dark grey               |
| 10                                        | Metal sheatgin, col. light grey         |
| 11                                        | Engineering brick footing, dark grey    |
| <u>11</u><br>12                           | Veneered door witn clear glazing        |
| 13                                        | Solar panels                            |
| 14                                        | Fair face pigmented concrete, col, sand |