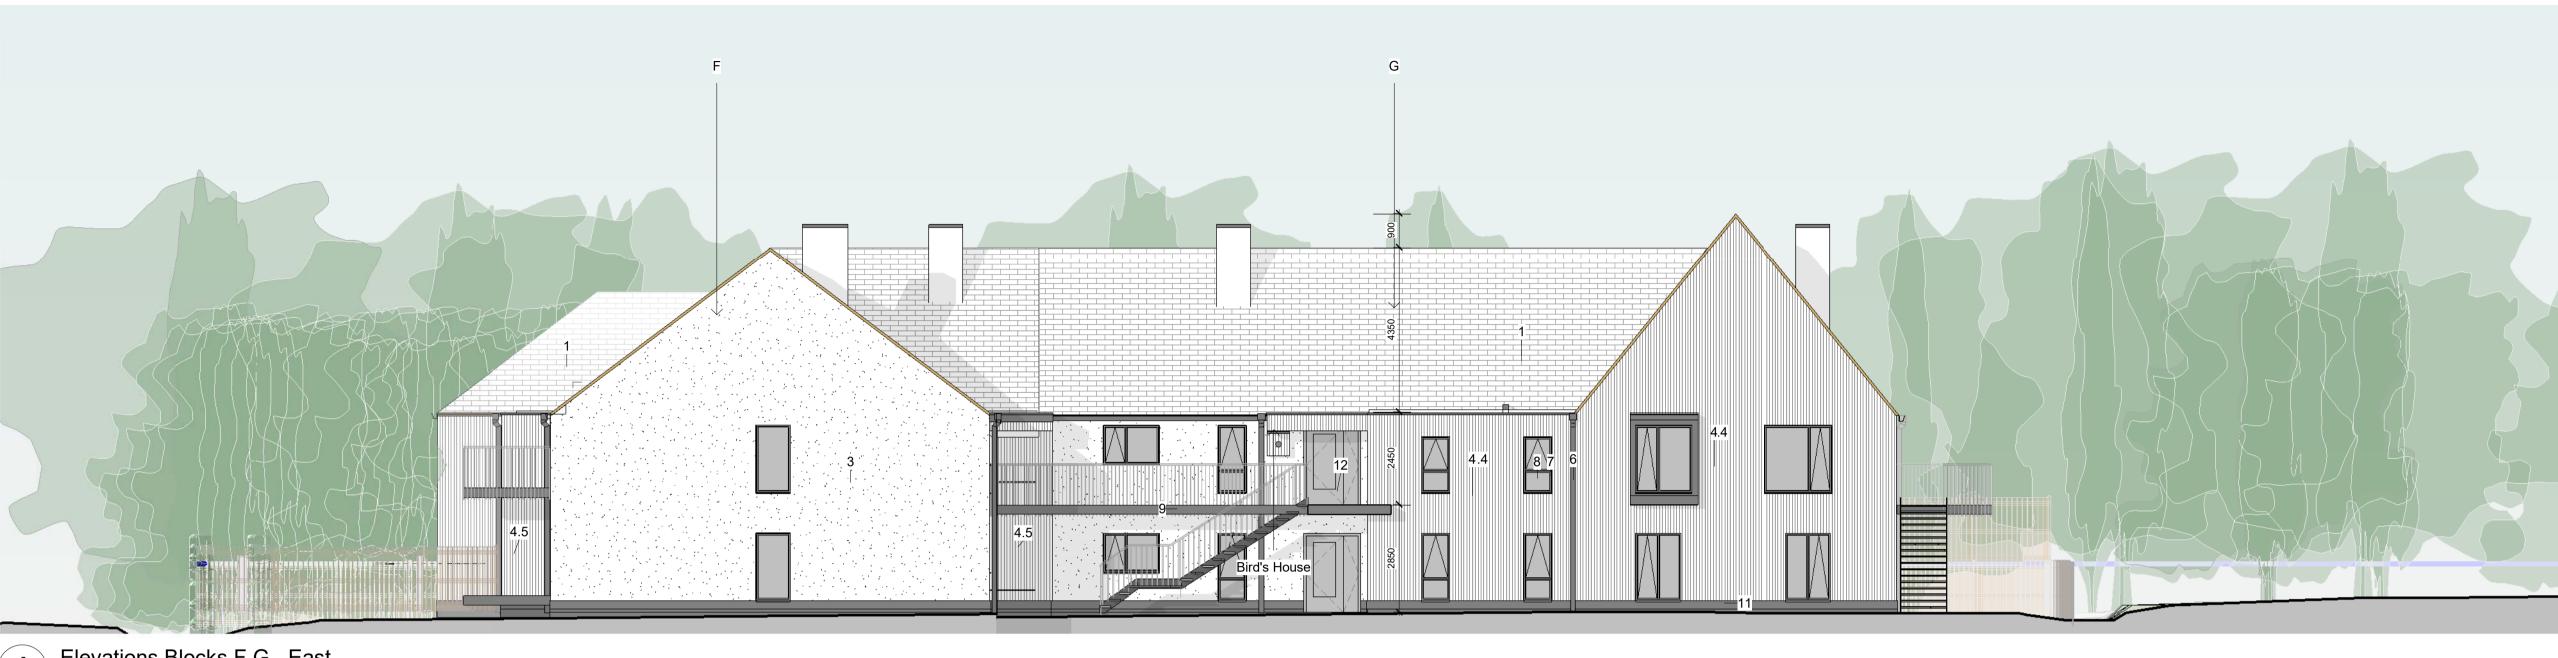

1 Elevations Blocks F G - East

Elevations Blocks G H - North

1:100

0 5 10 m

## Material Key

| 1                            | Plain tile, col. terracotta             |  |
|------------------------------|-----------------------------------------|--|
| 2                            | Plain Tile, col. dark grey              |  |
| 2<br>3<br>4.1                | Render, col. white                      |  |
| 4.1                          | Vertical timber, col. white             |  |
| 4.2                          | Vertical timber, col. light grey        |  |
| 4.3                          | Vertical timber, col. battleship grey   |  |
| 4.4                          | Vertical timber, col. woodland grey     |  |
| 4.5                          | Vertical timber, col. french grey       |  |
| 4.6                          | Vertical timber, col. forest green      |  |
| 4.7                          | Vertical timber, col. eucalyptus        |  |
| 4.8                          | Vertical timber accent, col. mid veneer |  |
| 5                            | Horizontal timber, col. dark grey       |  |
| 4.8<br>5<br>6<br>7<br>8<br>9 | Above ground drainage, col. dark grey   |  |
| 7                            | Window Frames, col. dark grey           |  |
| 8                            | Double glazing, col. clear              |  |
| 9                            | Metalwork, col. dark grey               |  |
|                              | Metal sheatgin, col. light grey         |  |
| 11                           | Engineering brick footing, dark grey    |  |
| 12                           | Veneered door witn clear glazing        |  |
| 13                           | Solar panels                            |  |
| 14                           | Fair face pigmented concrete, col. sand |  |
|                              |                                         |  |

| Project:  | Little Court                      |
|-----------|-----------------------------------|
| Client:   | CARE (Little Court) Ltd           |
| Drawing:  | Elevations Southern Courtyard - 1 |
| Date:     | 29/01/21                          |
| Scale:    | 1 : 100 @ A1                      |
| Drawn By: | LE                                |