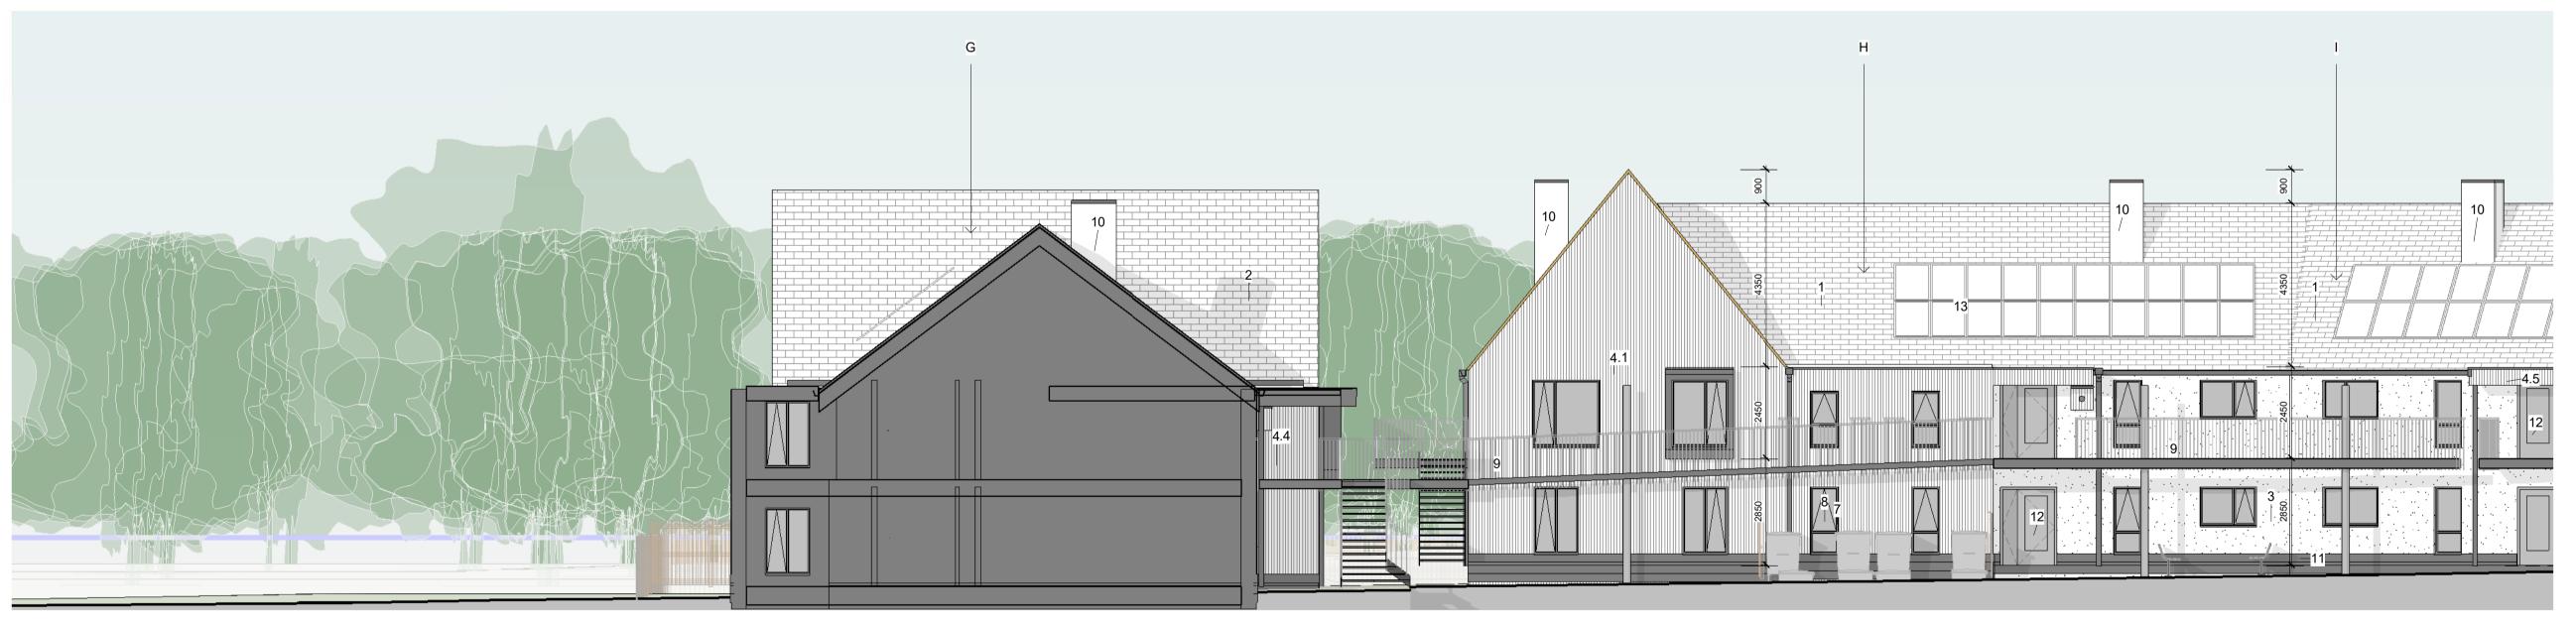

1 Elevations Blocks F G - East

Elevations Blocks G H - North

1:100

0 5 10 m

## Material Key

| 1                            | Plain tile, col. terracotta             |  |
|------------------------------|-----------------------------------------|--|
| 2                            | Plain Tile, col. dark grey              |  |
| 2<br>3<br>4.1                | Render, col. white                      |  |
| 4.1                          | Vertical timber, col. white             |  |
| 4.2                          | Vertical timber, col. light grey        |  |
| 4.3                          | Vertical timber, col. battleship grey   |  |
| 4.4                          | Vertical timber, col. woodland grey     |  |
| 4.5                          | Vertical timber, col. french grey       |  |
| 4.6                          | Vertical timber, col. forest green      |  |
| 4.7                          | Vertical timber, col. eucalyptus        |  |
| 4.8                          | Vertical timber accent, col. mid veneer |  |
| 5                            | Horizontal timber, col. dark grey       |  |
| 4.8<br>5<br>6<br>7<br>8<br>9 | Above ground drainage, col. dark grey   |  |
| 7                            | Window Frames, col. dark grey           |  |
| 8                            | Double glazing, col. clear              |  |
| 9                            | Metalwork, col. dark grey               |  |
|                              | Metal sheatgin, col. light grey         |  |
| 11                           | Engineering brick footing, dark grey    |  |
| 12                           | Veneered door witn clear glazing        |  |
| 13                           | Solar panels                            |  |
| 14                           | Fair face pigmented concrete, col. sand |  |
|                              |                                         |  |

| Project:  | Little Court                      |
|-----------|-----------------------------------|
| Client:   | CARE (Little Court) Ltd           |
| Drawing:  | Elevations Southern Courtyard - 1 |
| Date:     | 29/01/21                          |
| Scale:    | 1 : 100 @ A1                      |
| Drawn By: | LE                                |