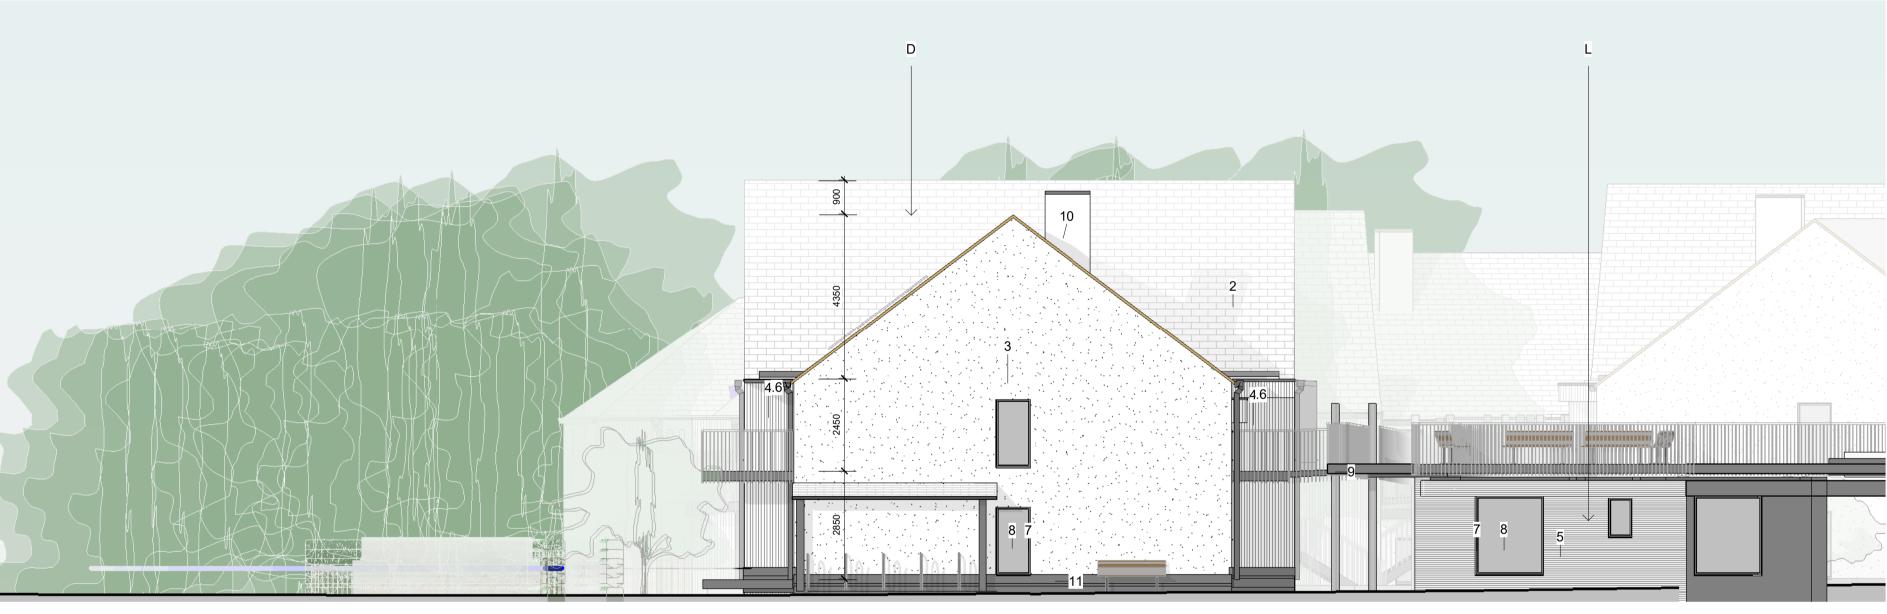

## Material Key

| 1                            | Plain tile, col. terracotta             |
|------------------------------|-----------------------------------------|
| 2                            | Plain Tile, col. dark grey              |
| <u>2</u><br>3                | Render, col. white                      |
| 4.1                          | Vertical timber, col. white             |
| 4.2                          | Vertical timber, col. light grey        |
| 4.3                          | Vertical timber, col. battleship grey   |
| 4.4                          | Vertical timber, col. woodland grey     |
| 4.5                          | Vertical timber, col. french grey       |
| 4.6                          | Vertical timber, col. forest green      |
| 4.7                          | Vertical timber, col. eucalyptus        |
| 4.8                          | Vertical timber accent, col. mid veneer |
| 5                            | Horizontal timber, col. dark grey       |
| 6                            | Above ground drainage, col. dark grey   |
| 7                            | Window Frames, col. dark grey           |
| 4.8<br>5<br>6<br>7<br>8<br>9 | Double glazing, col. clear              |
| 9                            | Metalwork, col. dark grey               |
| 10                           | Metal sheatgin, col. light grey         |
| 11                           | Engineering brick footing, dark grey    |
| 12                           | Veneered door witn clear glazing        |
| 12                           | Color popolo                            |