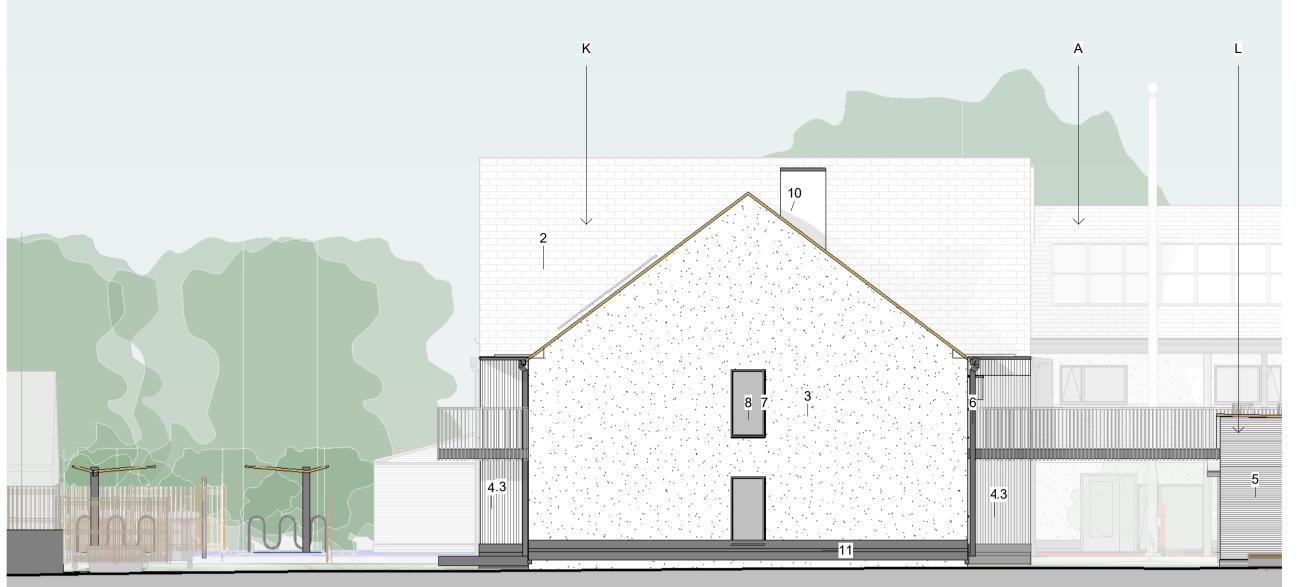

## Material Key

| 1                            | Plain tile, col. terracotta             |
|------------------------------|-----------------------------------------|
| 2                            | Plain Tile, col. dark grey              |
| <u>2</u><br>3                | Render, col. white                      |
| 4.1                          | Vertical timber, col. white             |
| 4.2                          | Vertical timber, col. light grey        |
| 4.3                          | Vertical timber, col. battleship grey   |
| 4.4                          | Vertical timber, col. woodland grey     |
| 4.5                          | Vertical timber, col. french grey       |
| 4.6                          | Vertical timber, col. forest green      |
| 4.7                          | Vertical timber, col. eucalyptus        |
| 4.8                          | Vertical timber accent, col. mid veneer |
| 5                            | Horizontal timber, col. dark grey       |
| 6                            | Above ground drainage, col. dark grey   |
| 7                            | Window Frames, col. dark grey           |
| 4.8<br>5<br>6<br>7<br>8<br>9 | Double glazing, col. clear              |
| 9                            | Metalwork, col. dark grey               |
| 10                           | Metal sheatgin, col. light grey         |
| 11                           | Engineering brick footing, dark grey    |
| 12                           | Veneered door witn clear glazing        |
| 12                           | Color popolo                            |