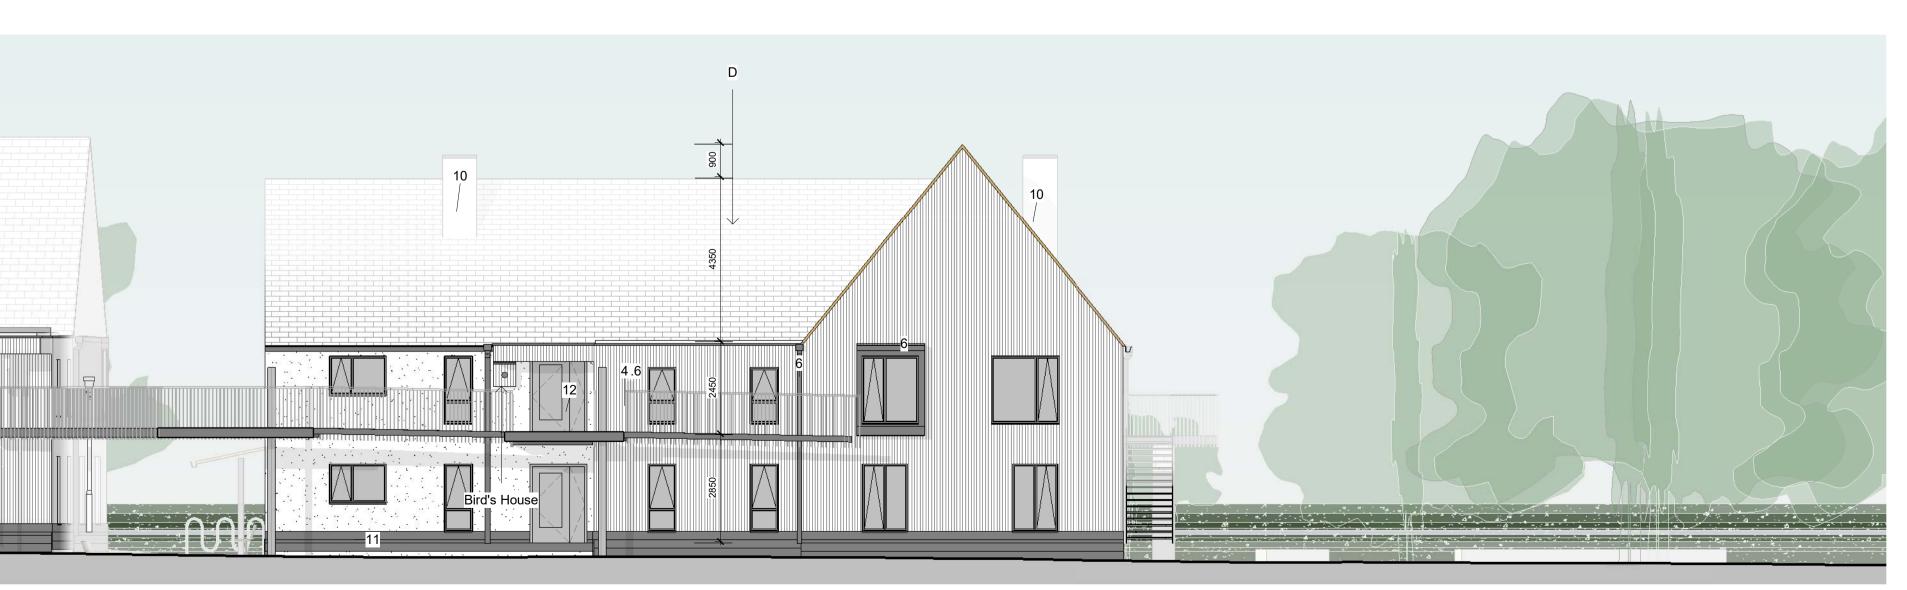

## Material Key

| 1                            | Plain tile, col. terracotta             |
|------------------------------|-----------------------------------------|
| 2                            | Plain Tile, col. dark grey              |
| <u>2</u><br>3                | Render, col. white                      |
| 4.1                          | Vertical timber, col. white             |
| 4.2                          | Vertical timber, col. light grey        |
| 4.3                          | Vertical timber, col. battleship grey   |
| 4.4                          | Vertical timber, col. woodland grey     |
| 4.5                          | Vertical timber, col. french grey       |
| 4.6                          | Vertical timber, col. forest green      |
| 4.7                          | Vertical timber, col. eucalyptus        |
| 4.8                          | Vertical timber accent, col. mid veneer |
| 5                            | Horizontal timber, col. dark grey       |
| 6                            | Above ground drainage, col. dark grey   |
| 7                            | Window Frames, col. dark grey           |
| 4.8<br>5<br>6<br>7<br>8<br>9 | Double glazing, col. clear              |
| 9                            | Metalwork, col. dark grey               |
| 10                           | Metal sheatgin, col. light grey         |
| 11                           | Engineering brick footing, dark grey    |
| 12                           | Veneered door witn clear glazing        |
| 12                           | Color popolo                            |