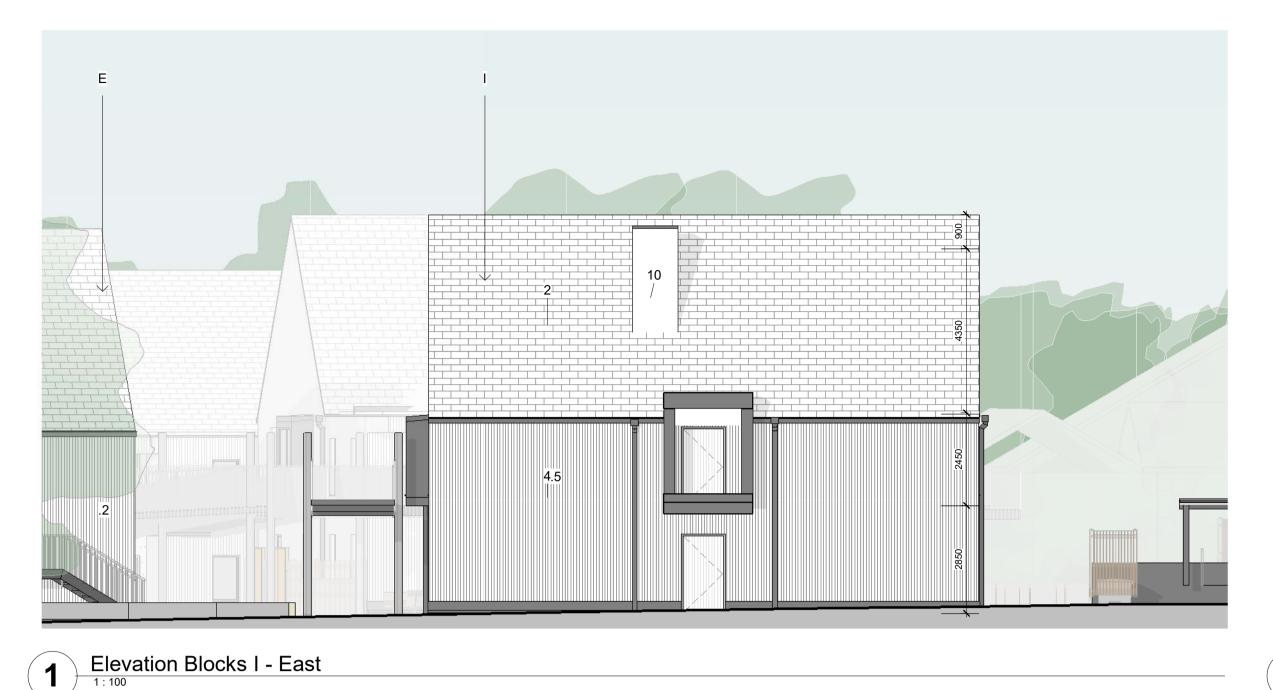

## Material Key

| 1                            | Plain tile, col. terracotta             |
|------------------------------|-----------------------------------------|
| 2                            | Plain Tile, col. dark grey              |
| <u>2</u><br>3                | Render, col. white                      |
| 4.1                          | Vertical timber, col. white             |
| 4.2                          | Vertical timber, col. light grey        |
| 4.3                          | Vertical timber, col. battleship grey   |
| 4.4                          | Vertical timber, col. woodland grey     |
| 4.5                          | Vertical timber, col. french grey       |
| 4.6                          | Vertical timber, col. forest green      |
| 4.7                          | Vertical timber, col. eucalyptus        |
| 4.8                          | Vertical timber accent, col. mid veneer |
| 5                            | Horizontal timber, col. dark grey       |
| 6                            | Above ground drainage, col. dark grey   |
| 7                            | Window Frames, col. dark grey           |
| 4.8<br>5<br>6<br>7<br>8<br>9 | Double glazing, col. clear              |
| 9                            | Metalwork, col. dark grey               |
| 10                           | Metal sheatgin, col. light grey         |
| 11                           | Engineering brick footing, dark grey    |
| 12                           | Veneered door witn clear glazing        |
| 12                           | Color popolo                            |