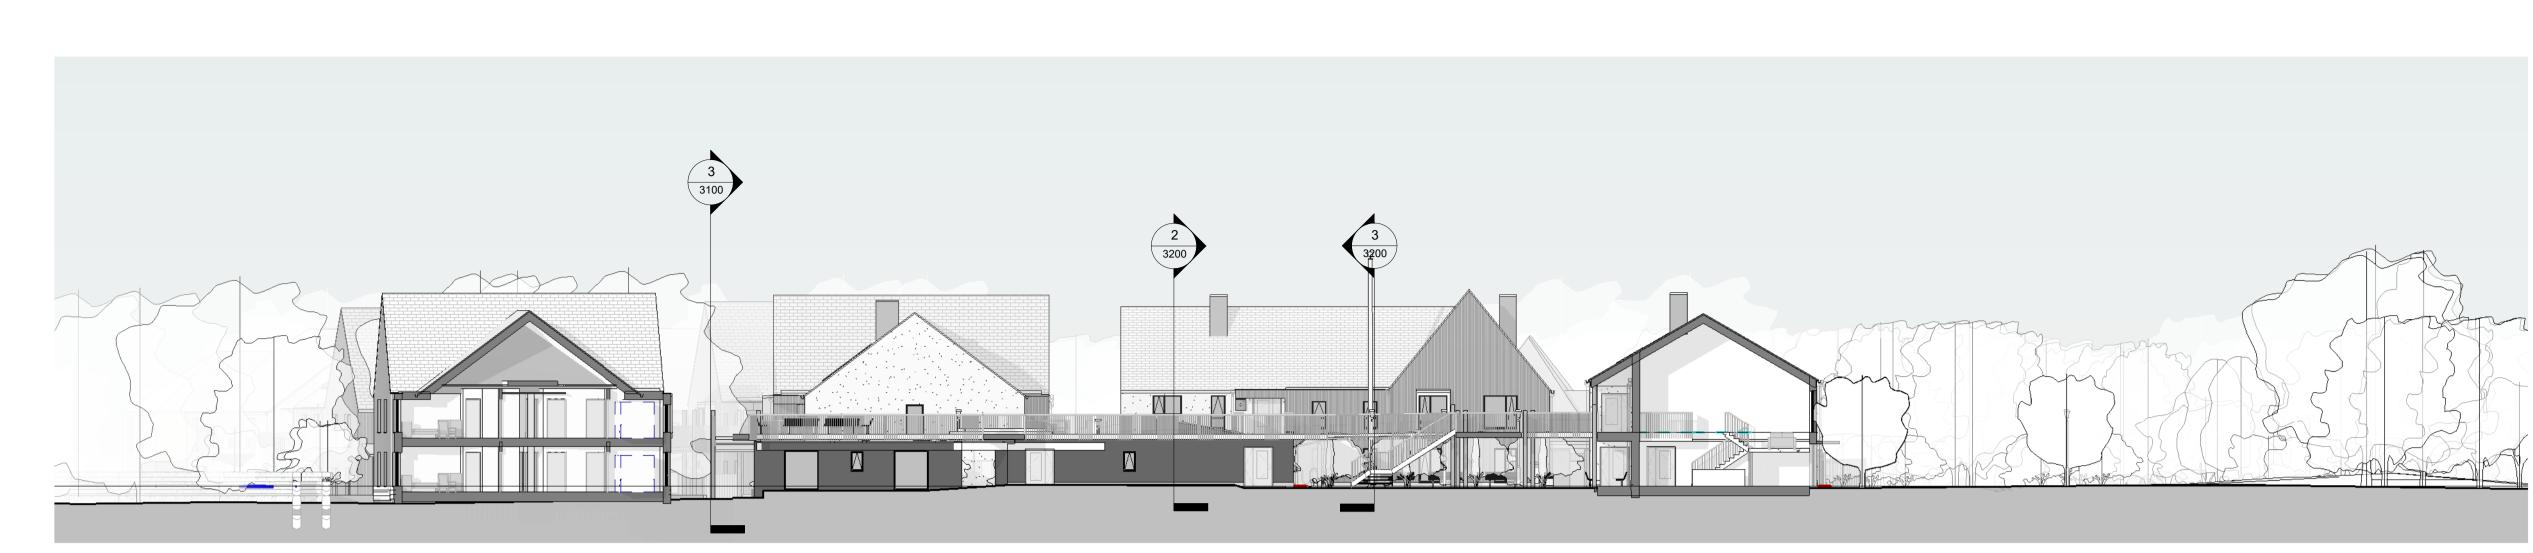

This drawing is the copyright of the architect JBA.
All dimensions and conditions to be verified on site by the relevant Contractor prior to proceeding.

Standard industry solutions apply unless otherwise stated.
All dimensions are in millimeters and are to structural faces or centres unless otherwise stated.
not to finishes unless unless otherwise stated.
Survey by others.
This drawing must be read in conjunction with all other relevant drawings and specifications from the Architect and other consultants.

If in doubt, ask.



**1** Section 1





Rev. DD/MM/YY Initials - Description



## **4** Key Plan - Site Sections 1: 1000 0 50 100 m

## Jordan+Bateman Architects

| Head Office:                    | T +44 (0)20 7363 8866 |
|---------------------------------|-----------------------|
| The Gothic Building             | F +44 (0)20 7363 1335 |
| Chauntry Mills, High Street     | jba@jandba.com        |
| Haverhill, Suffolk, CB9 8AZ, UK | www.jandba.com        |

| Project:    | Little Court            |
|-------------|-------------------------|
| Client:     | CARE (Little Court) Ltd |
| Drawing:    | Site Sections           |
| Date:       | 29/01/21                |
| Scale:      | As indicated @ A1       |
| Drawn By:   | LE                      |
| Drawing No: | 410 00 SE PL A 3100     |

Preliminary [ X