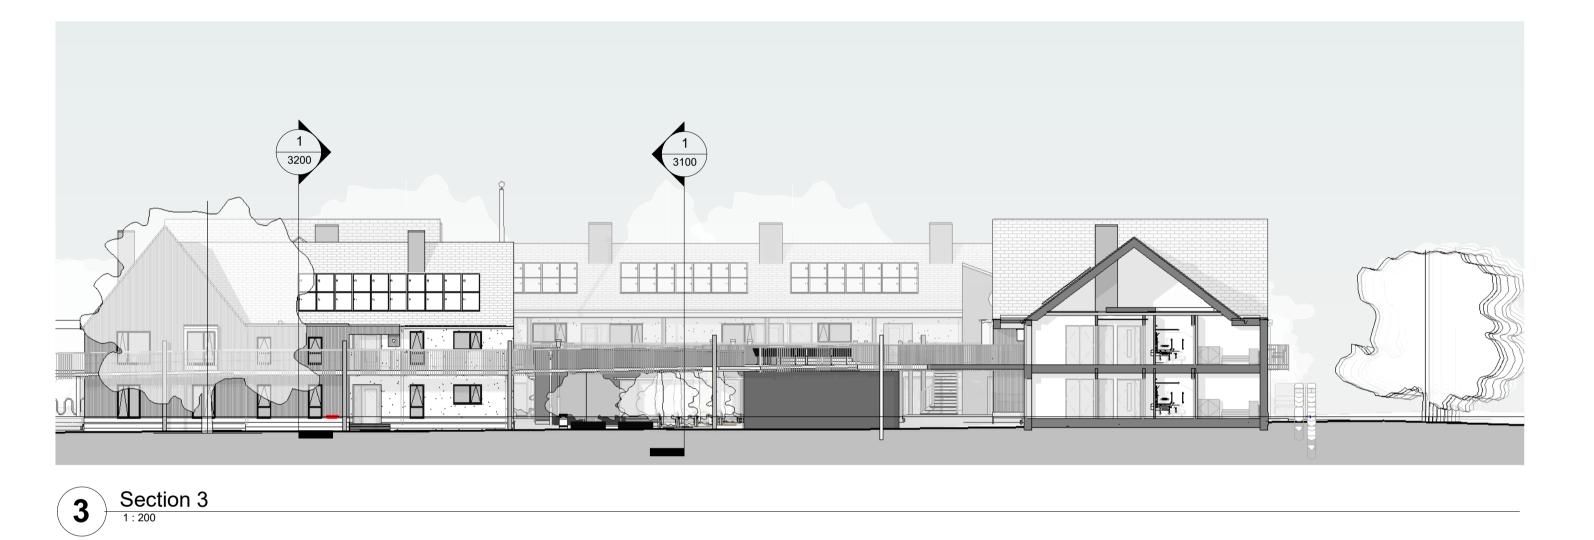

This drawing is the copyright of the architect JBA.
All dimensions and conditions to be verified on site by the relevant Contractor prior to proceeding.

Standard industry solutions apply unless otherwise stated.
All dimensions are in millimeters and are to structural faces or centres unless otherwise stated.
not to finishes unless unless otherwise stated.
Survey by others.
This drawing must be read in conjunction with all other relevant drawings and specifications from the Architect and other consultants.

If in doubt, ask.



**1** Section 1





Rev. DD/MM/YY Initials - Description



## **4** Key Plan - Site Sections 1: 1000 0 50 100 m

## Jordan+Bateman Architects

| Head Office:                    | T +44 (0)20 7363 8866 |
|---------------------------------|-----------------------|
| The Gothic Building             | F +44 (0)20 7363 1335 |
| Chauntry Mills, High Street     | jba@jandba.com        |
| Haverhill, Suffolk, CB9 8AZ, UK | www.jandba.com        |

| Project:    | Little Court            |
|-------------|-------------------------|
| Client:     | CARE (Little Court) Ltd |
| Drawing:    | Site Sections           |
| Date:       | 29/01/21                |
| Scale:      | As indicated @ A1       |
| Drawn By:   | LE                      |
| Drawing No: | 410 00 SE PL A 3100     |

Preliminary [ X ] Tender [ ] Constru