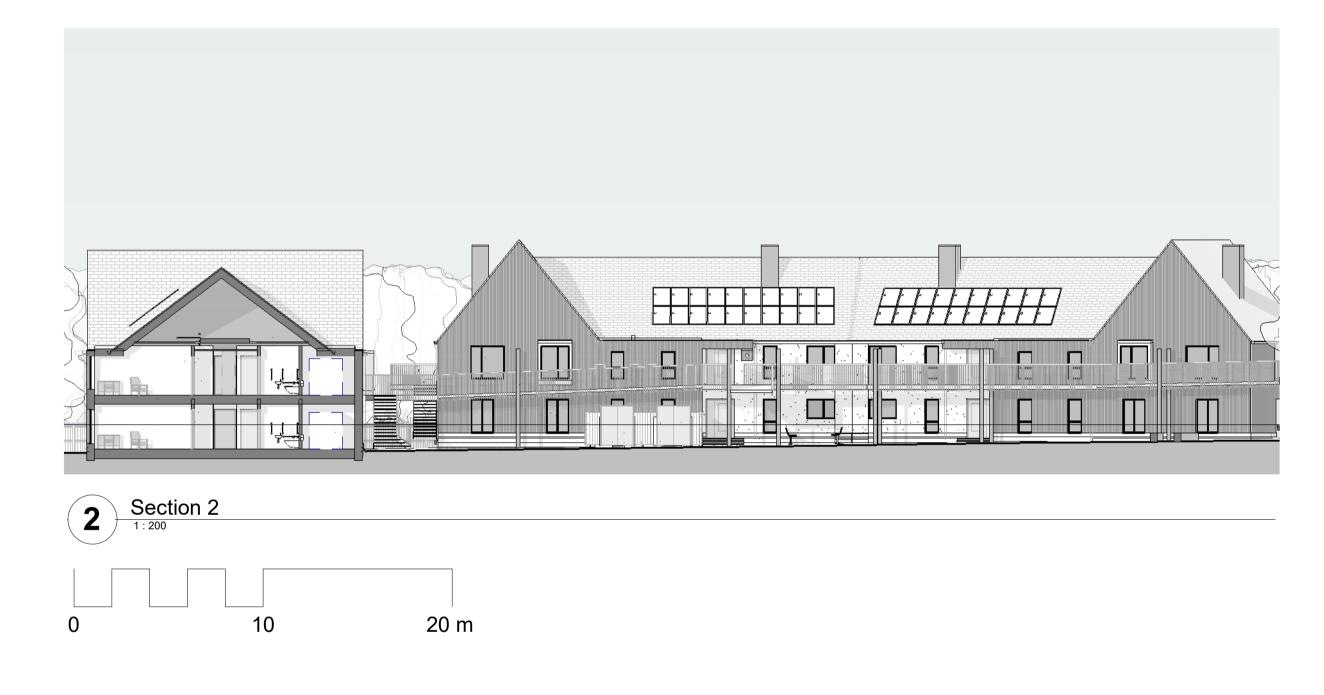

This drawing is the copyright of the architect JBA.
All dimensions and conditions to be verified on site by the relevant Contractor prior to proceeding.

Standard industry solutions apply unless otherwise stated.
All dimensions are in millimeters and are to structural faces or centres unless otherwise stated.
not to finishes unless unless otherwise stated.
Survey by others.
This drawing must be read in conjunction with all other relevant drawings and specifications from the Architect and other consultants.

If in doubt, ask.



**1** Section 1





Rev. DD/MM/YY Initials - Description



## **4** Key Plan - Site Sections 1: 1000 0 50 100 m

## Jordan+Bateman Architects

| Head Office:                    | T +44 (0)20 7363 8866 |
|---------------------------------|-----------------------|
| The Gothic Building             | F +44 (0)20 7363 1335 |
| Chauntry Mills, High Street     | jba@jandba.com        |
| Haverhill, Suffolk, CB9 8AZ, UK | www.jandba.com        |

| Project:    | Little Court            |
|-------------|-------------------------|
| Client:     | CARE (Little Court) Ltd |
| Drawing:    | Site Sections           |
| Date:       | 29/01/21                |
| Scale:      | As indicated @ A1       |
| Drawn By:   | LE                      |
| Drawing No: | 410 00 SE PL A 3100     |

Preliminary [ X ] Tender [ ] Const