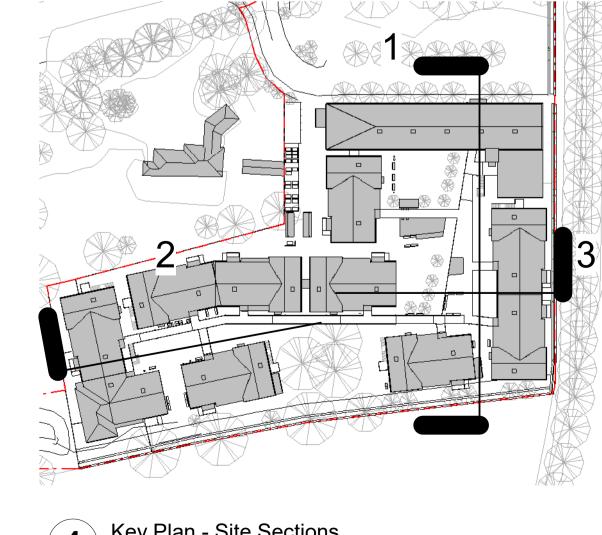

This drawing is the copyright of the architect JBA.
All dimensions and conditions to be verified on site by the relevant Contractor prior to proceeding.

Standard industry solutions apply unless otherwise stated.
All dimensions are in millimeters and are to structural faces or centres unless otherwise stated.
not to finishes unless unless otherwise stated.
Survey by others.
This drawing must be read in conjunction with all other relevant drawings and specifications from the Architect and other consultants.

If in doubt, ask.



**1** Section 1





Rev. DD/MM/YY Initials - Description



## **4** Key Plan - Site Sections 1: 1000 0 50 100 m

## Jordan+Bateman Architects

| Head Office:                    | T +44 (0)20 7363 8866 |
|---------------------------------|-----------------------|
| The Gothic Building             | F +44 (0)20 7363 1335 |
| Chauntry Mills, High Street     | jba@jandba.com        |
| Haverhill, Suffolk, CB9 8AZ, UK | www.jandba.com        |

| Project:    | Little Court            |
|-------------|-------------------------|
| Client:     | CARE (Little Court) Ltd |
| Drawing:    | Site Sections           |
| Date:       | 29/01/21                |
| Scale:      | As indicated @ A1       |
| Drawn By:   | LE                      |
| Drawing No: | 410 00 SE PL A 3100     |

Preliminary [ X ] Tender [ ] Construction [

## Site Sections