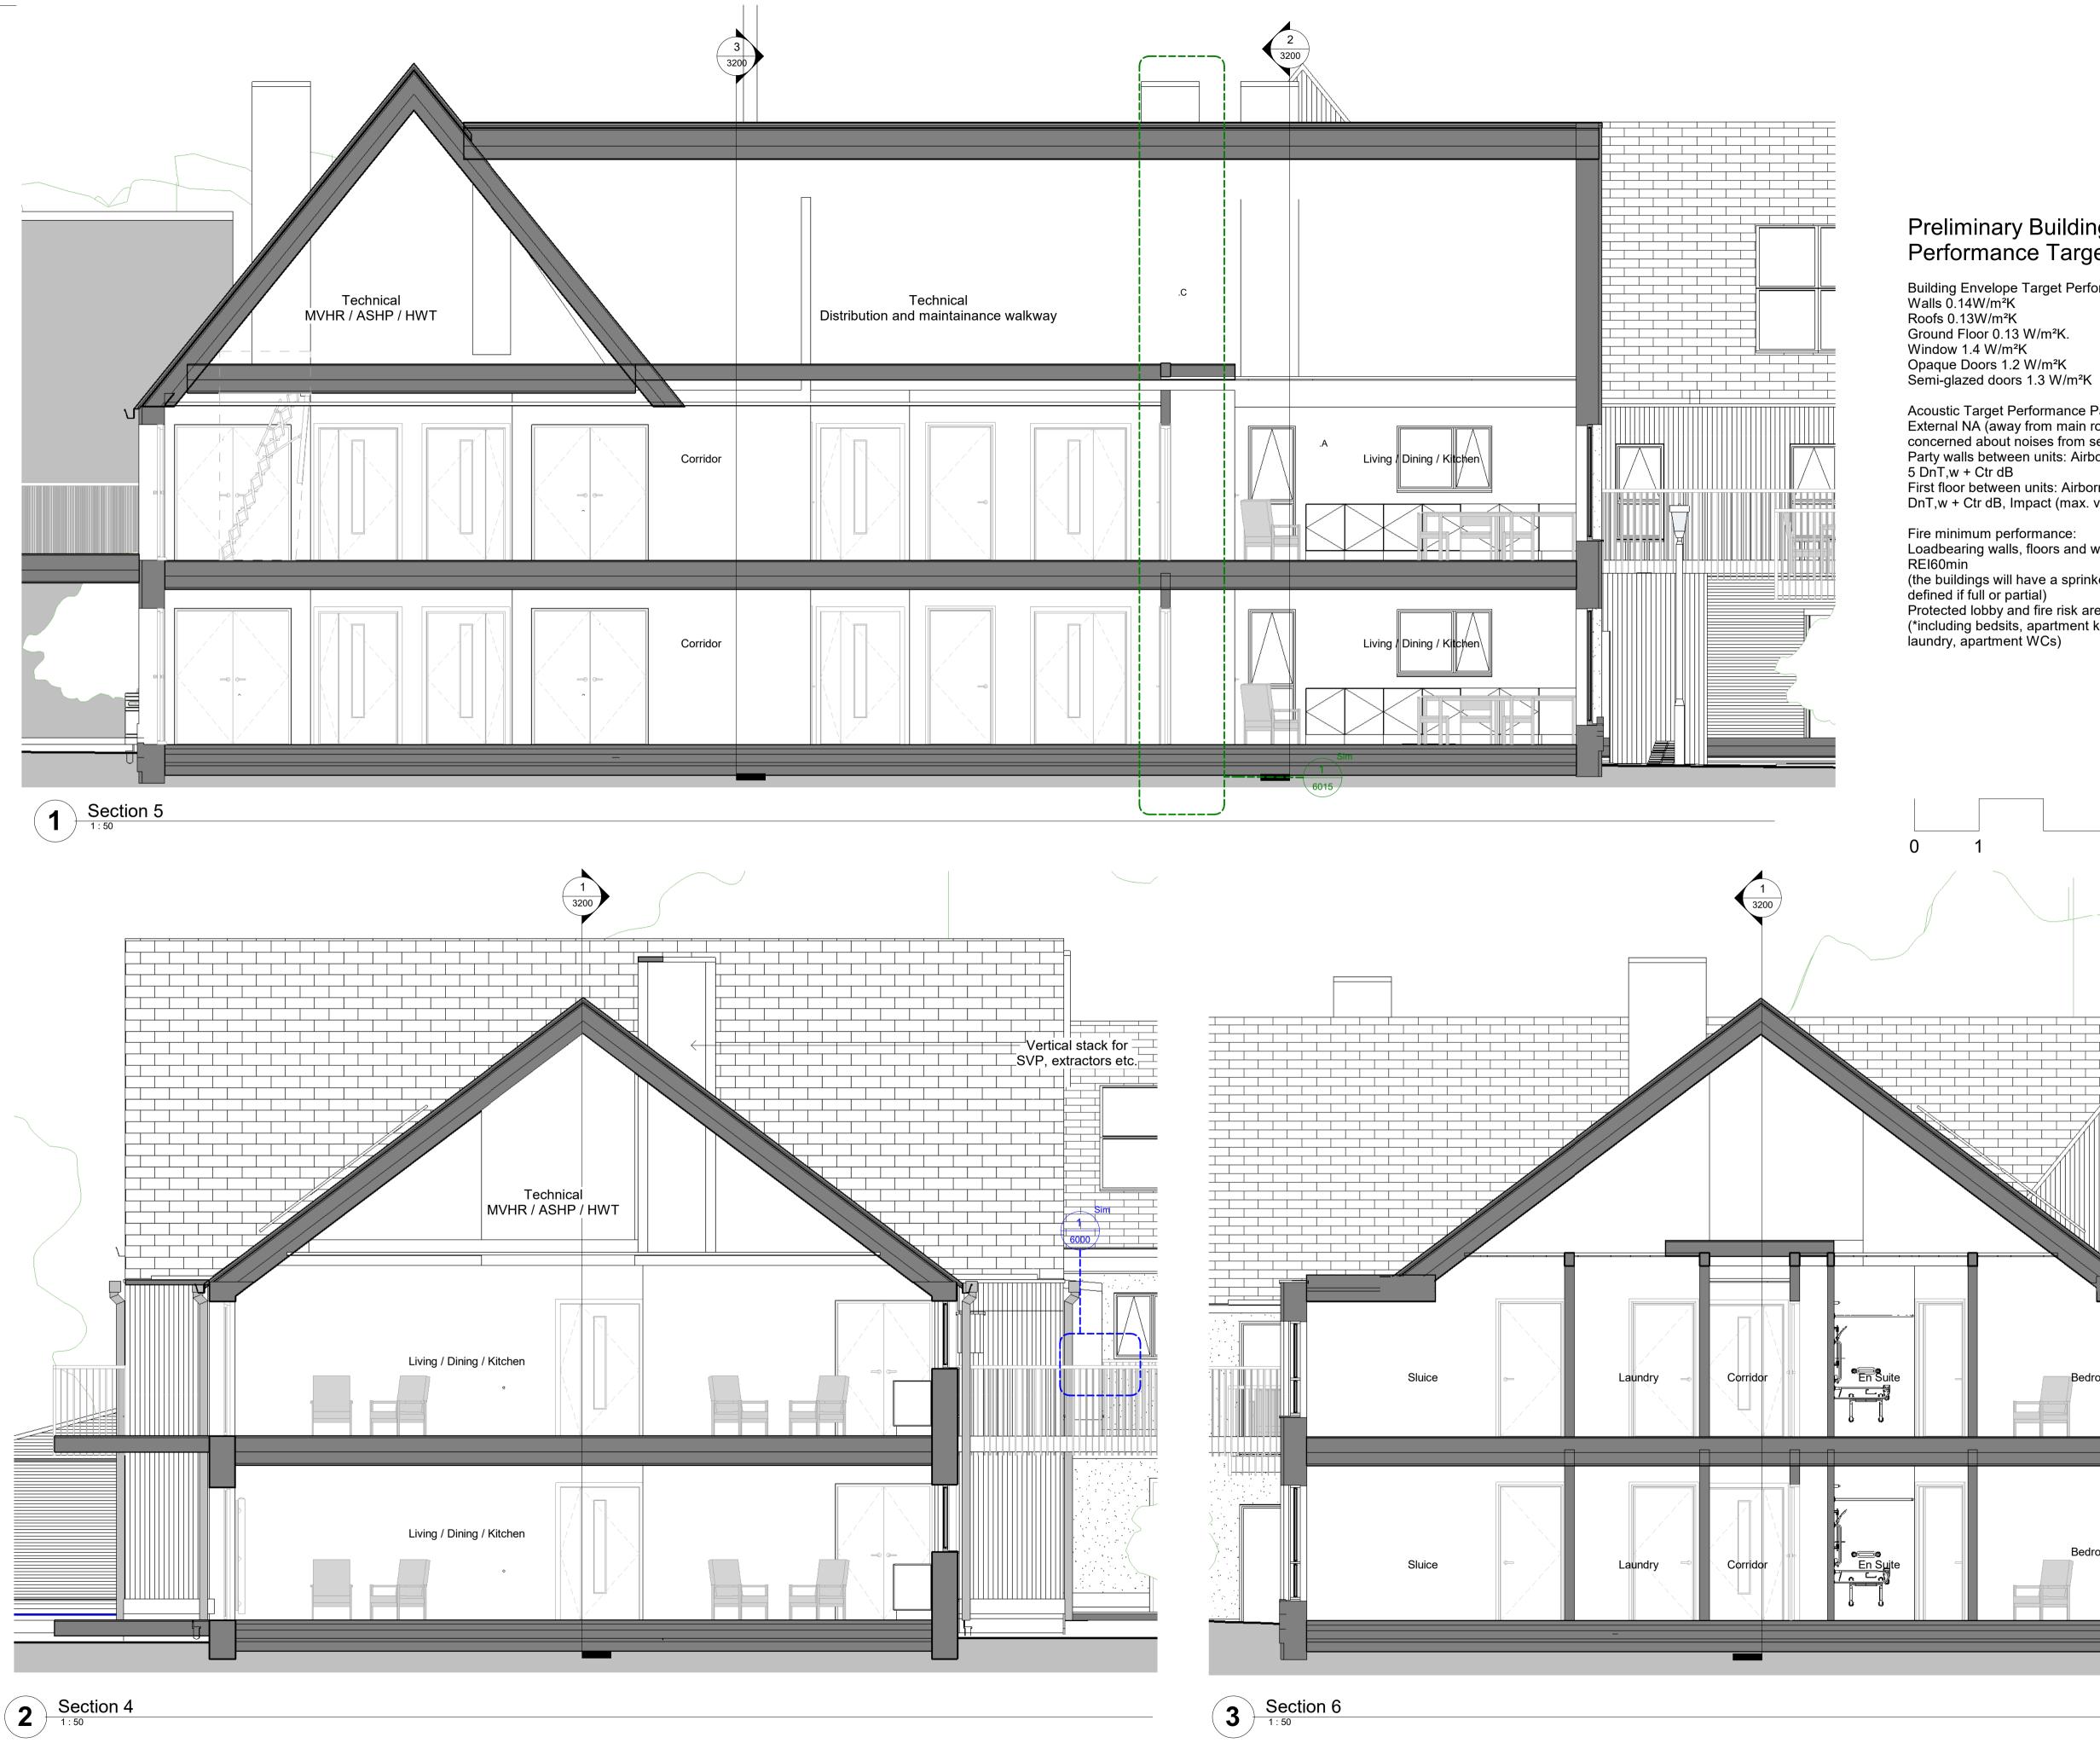

## Typical Residential Sections and Target Design Parameters

This drawing is the copyright of the architect JBA. All dimensions and conditions to be verified on site by the relevant Contractor prior to proceeding.

Standard industry solutions apply unless otherwise stated. All dimensions are in millimeters and are to structural faces or centres unless otherwise stated. not to finishes unless unless otherwise stated. Survey by others.

This drawing must be read in conjunction with all other relevant drawings and specifications from the Architect and other consultants. lf in doubt, ask.

## Preliminary Building Performance Targets:

Building Envelope Target Performance U-Value: Walls 0.14W/m²K

Acoustic Target Performance Part E + 5dB: External NA (away from main road, Client is not concerned about noises from semi-private spaces) Party walls between units: Airborne (min. val.) 45 +

First floor between units: Airborne (min. val.) 45 + 5 DnT,w + Ctr dB, Impact (max. val.) 62 L'nT,w dB

Loadbearing walls, floors and walls to escape route

(the buildings will have a sprinker system, to be defined if full or partial) Protected lobby and fire risk areas\* REI30min

(\*including bedsits, apartment kitchens, apartment laundry, apartment WCs)

Rev. DD/MM/YY Initials - Description