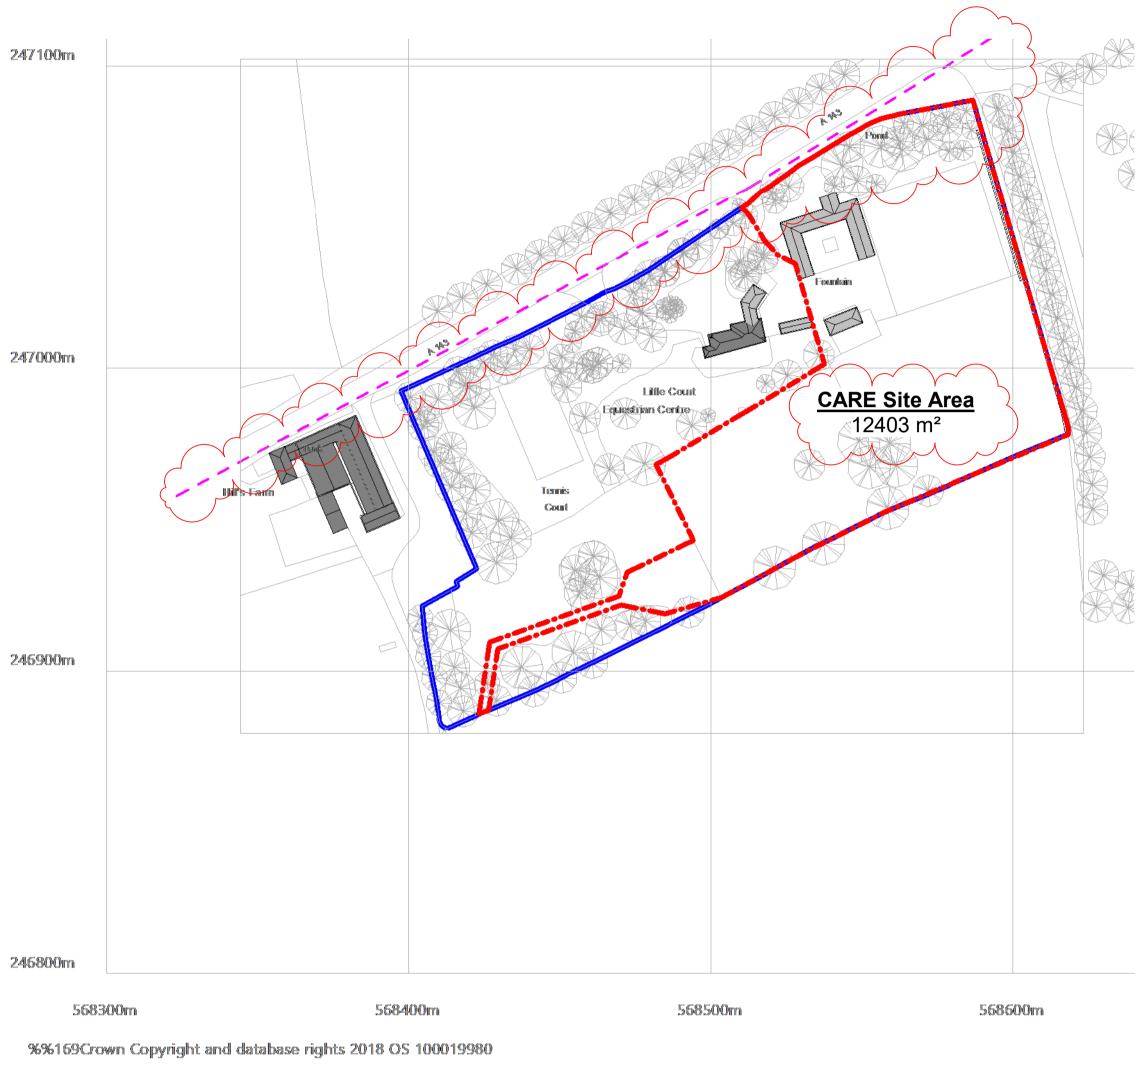

## Location Plan

100 m

This drawing is the copyright of the architect JBA. All dimensions and conditions to be verified on site by the relevant Contractor prior to proceeding.

Standard industry solutions apply unless otherwise stated. All dimensions are in millimeters and are to structural faces or centres unless otherwise stated. not to finishes unless unless otherwise stated. Survey by others.