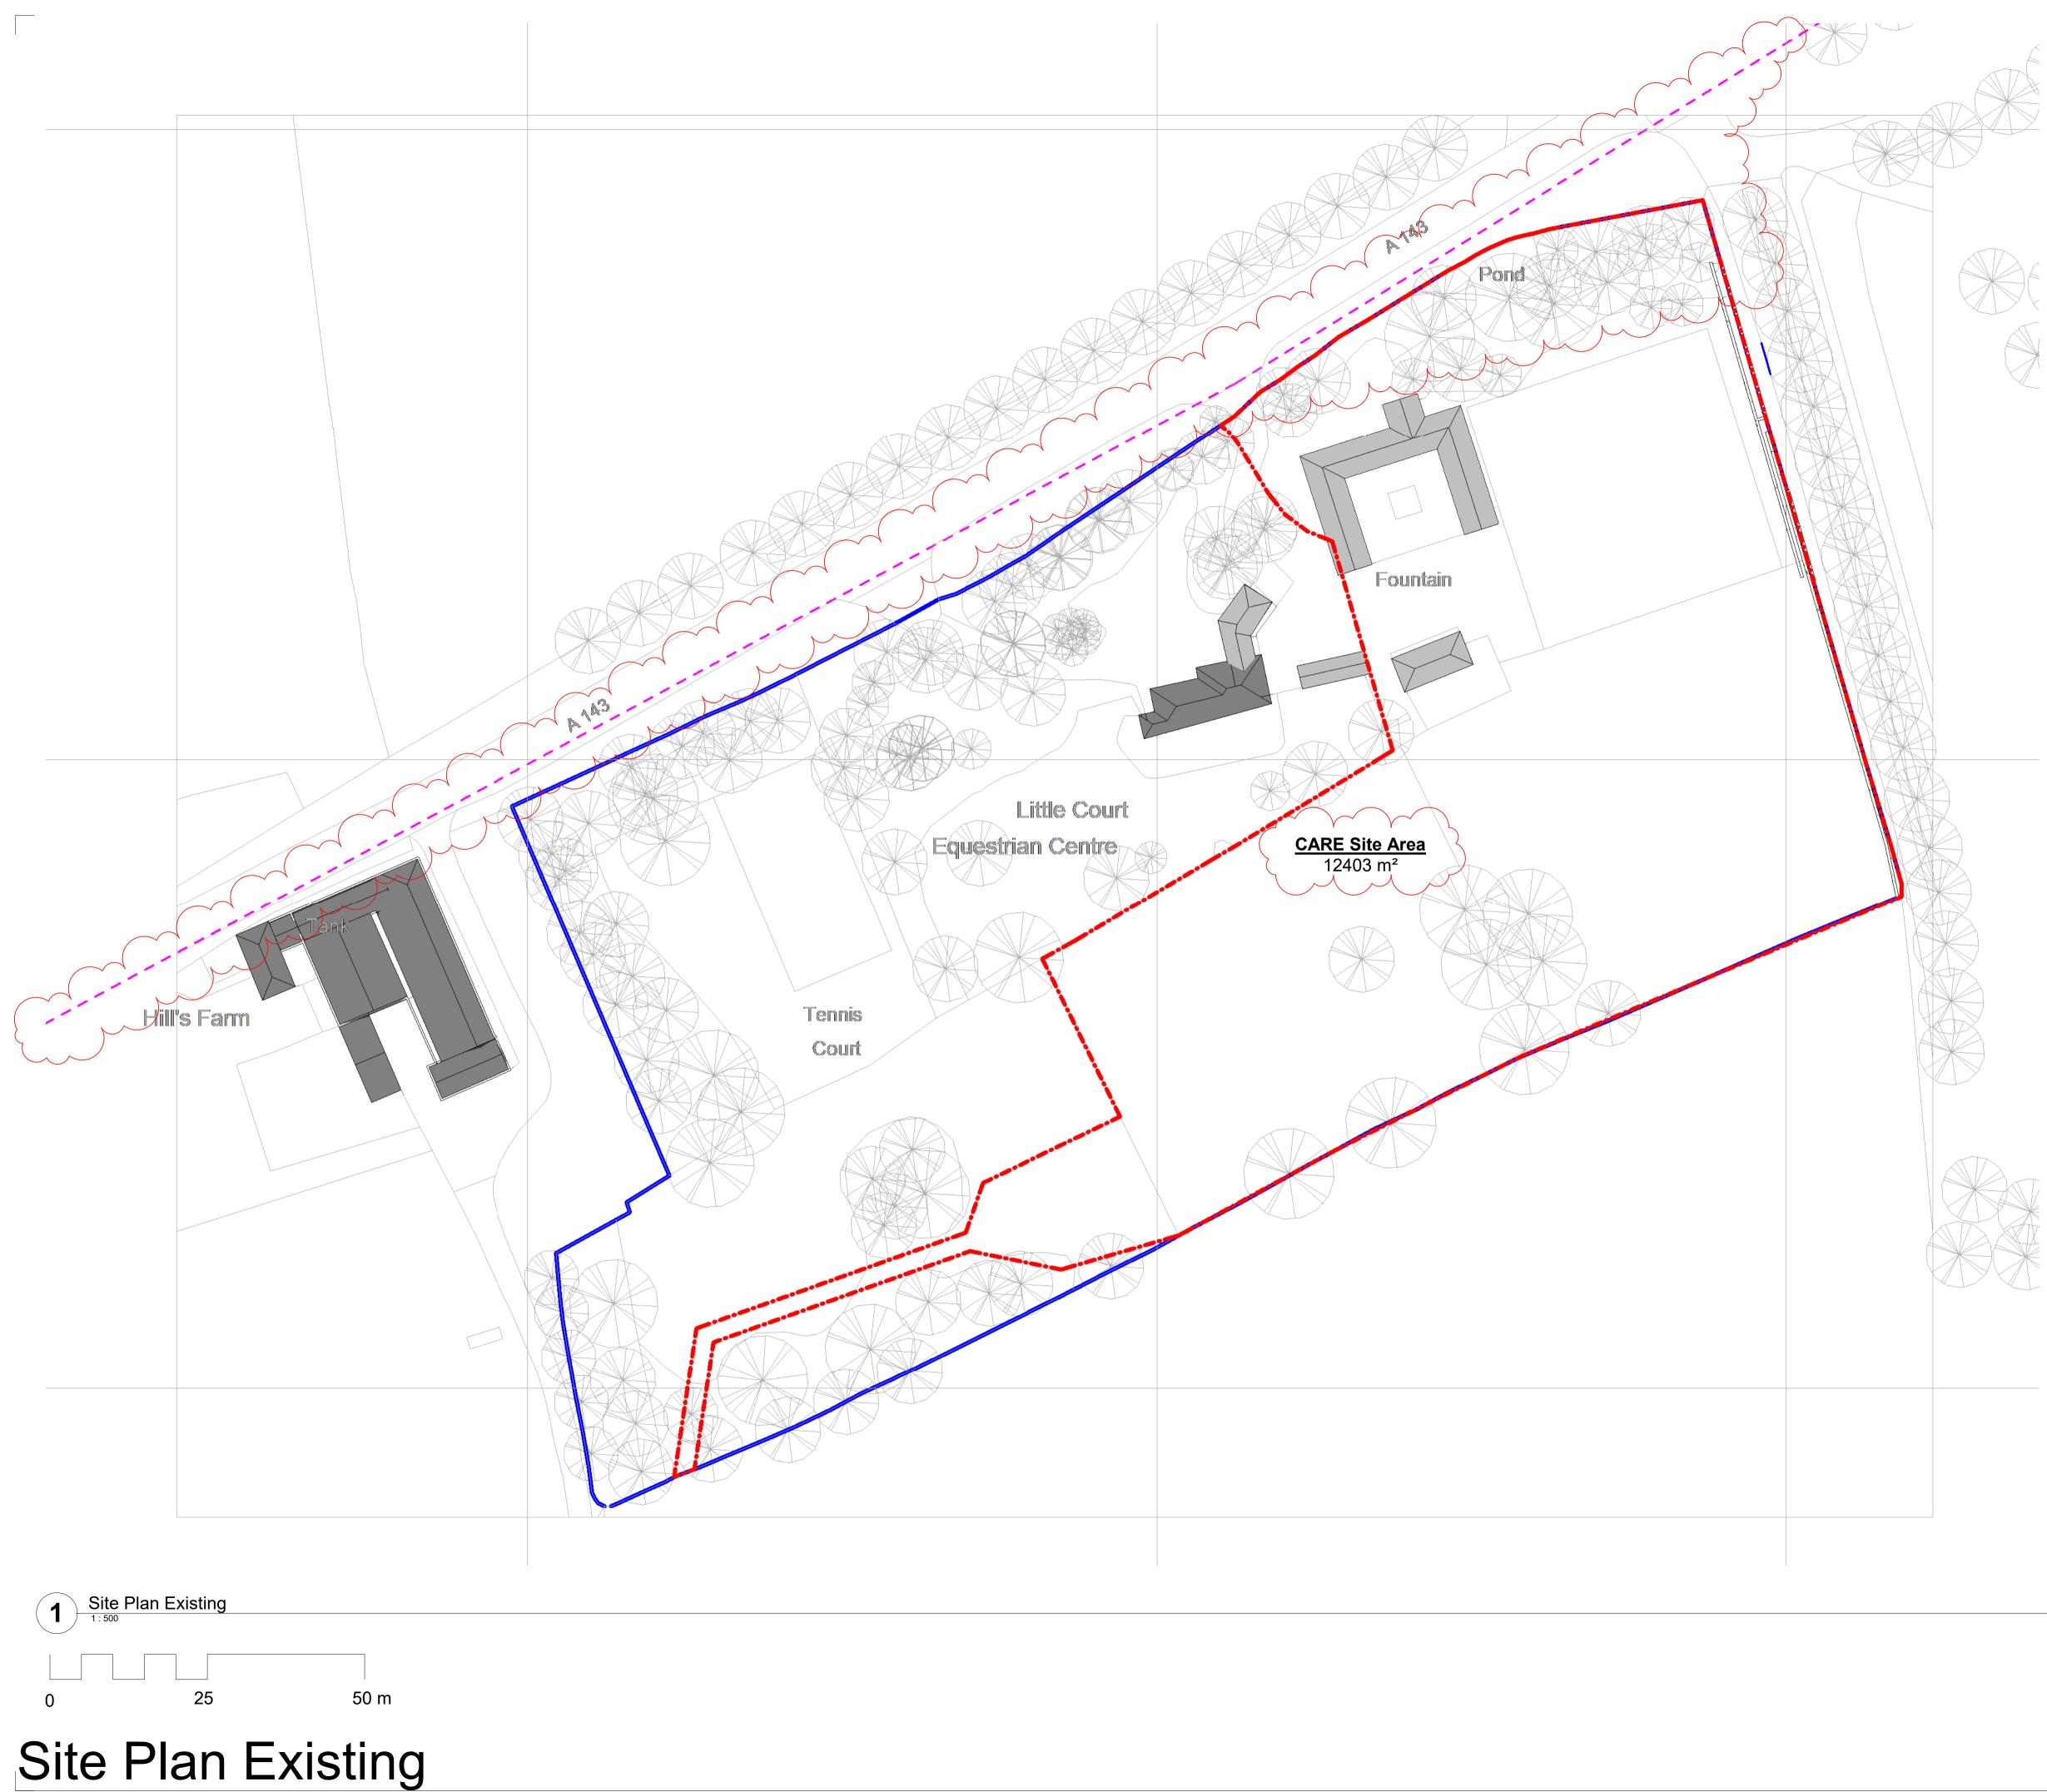

## Jordan+Bateman Architects

Head Office:T +44 (0)20 7363 8866The Gothic BuildingF +44 (0)20 7363 1335Chauntry Mills, High Streetjba@jandba.comHaverhill, Suffolk, CB9 8AZ, UKwww.jandba.com

| Project:                                  | Little Court            |
|-------------------------------------------|-------------------------|
| Client:                                   | CARE (Little Court) Ltd |
| Drawing:                                  | Site Plan Existing      |
| Date:                                     | 11/11/20                |
| Scale:                                    | As indicated @ A1       |
| Drawn By:                                 | LE                      |
| Drawing No:                               | 410_00_00_EX_A_1000     |
| Revision                                  | 1                       |
| Preliminary [X] Tender [] Construction [] |                         |