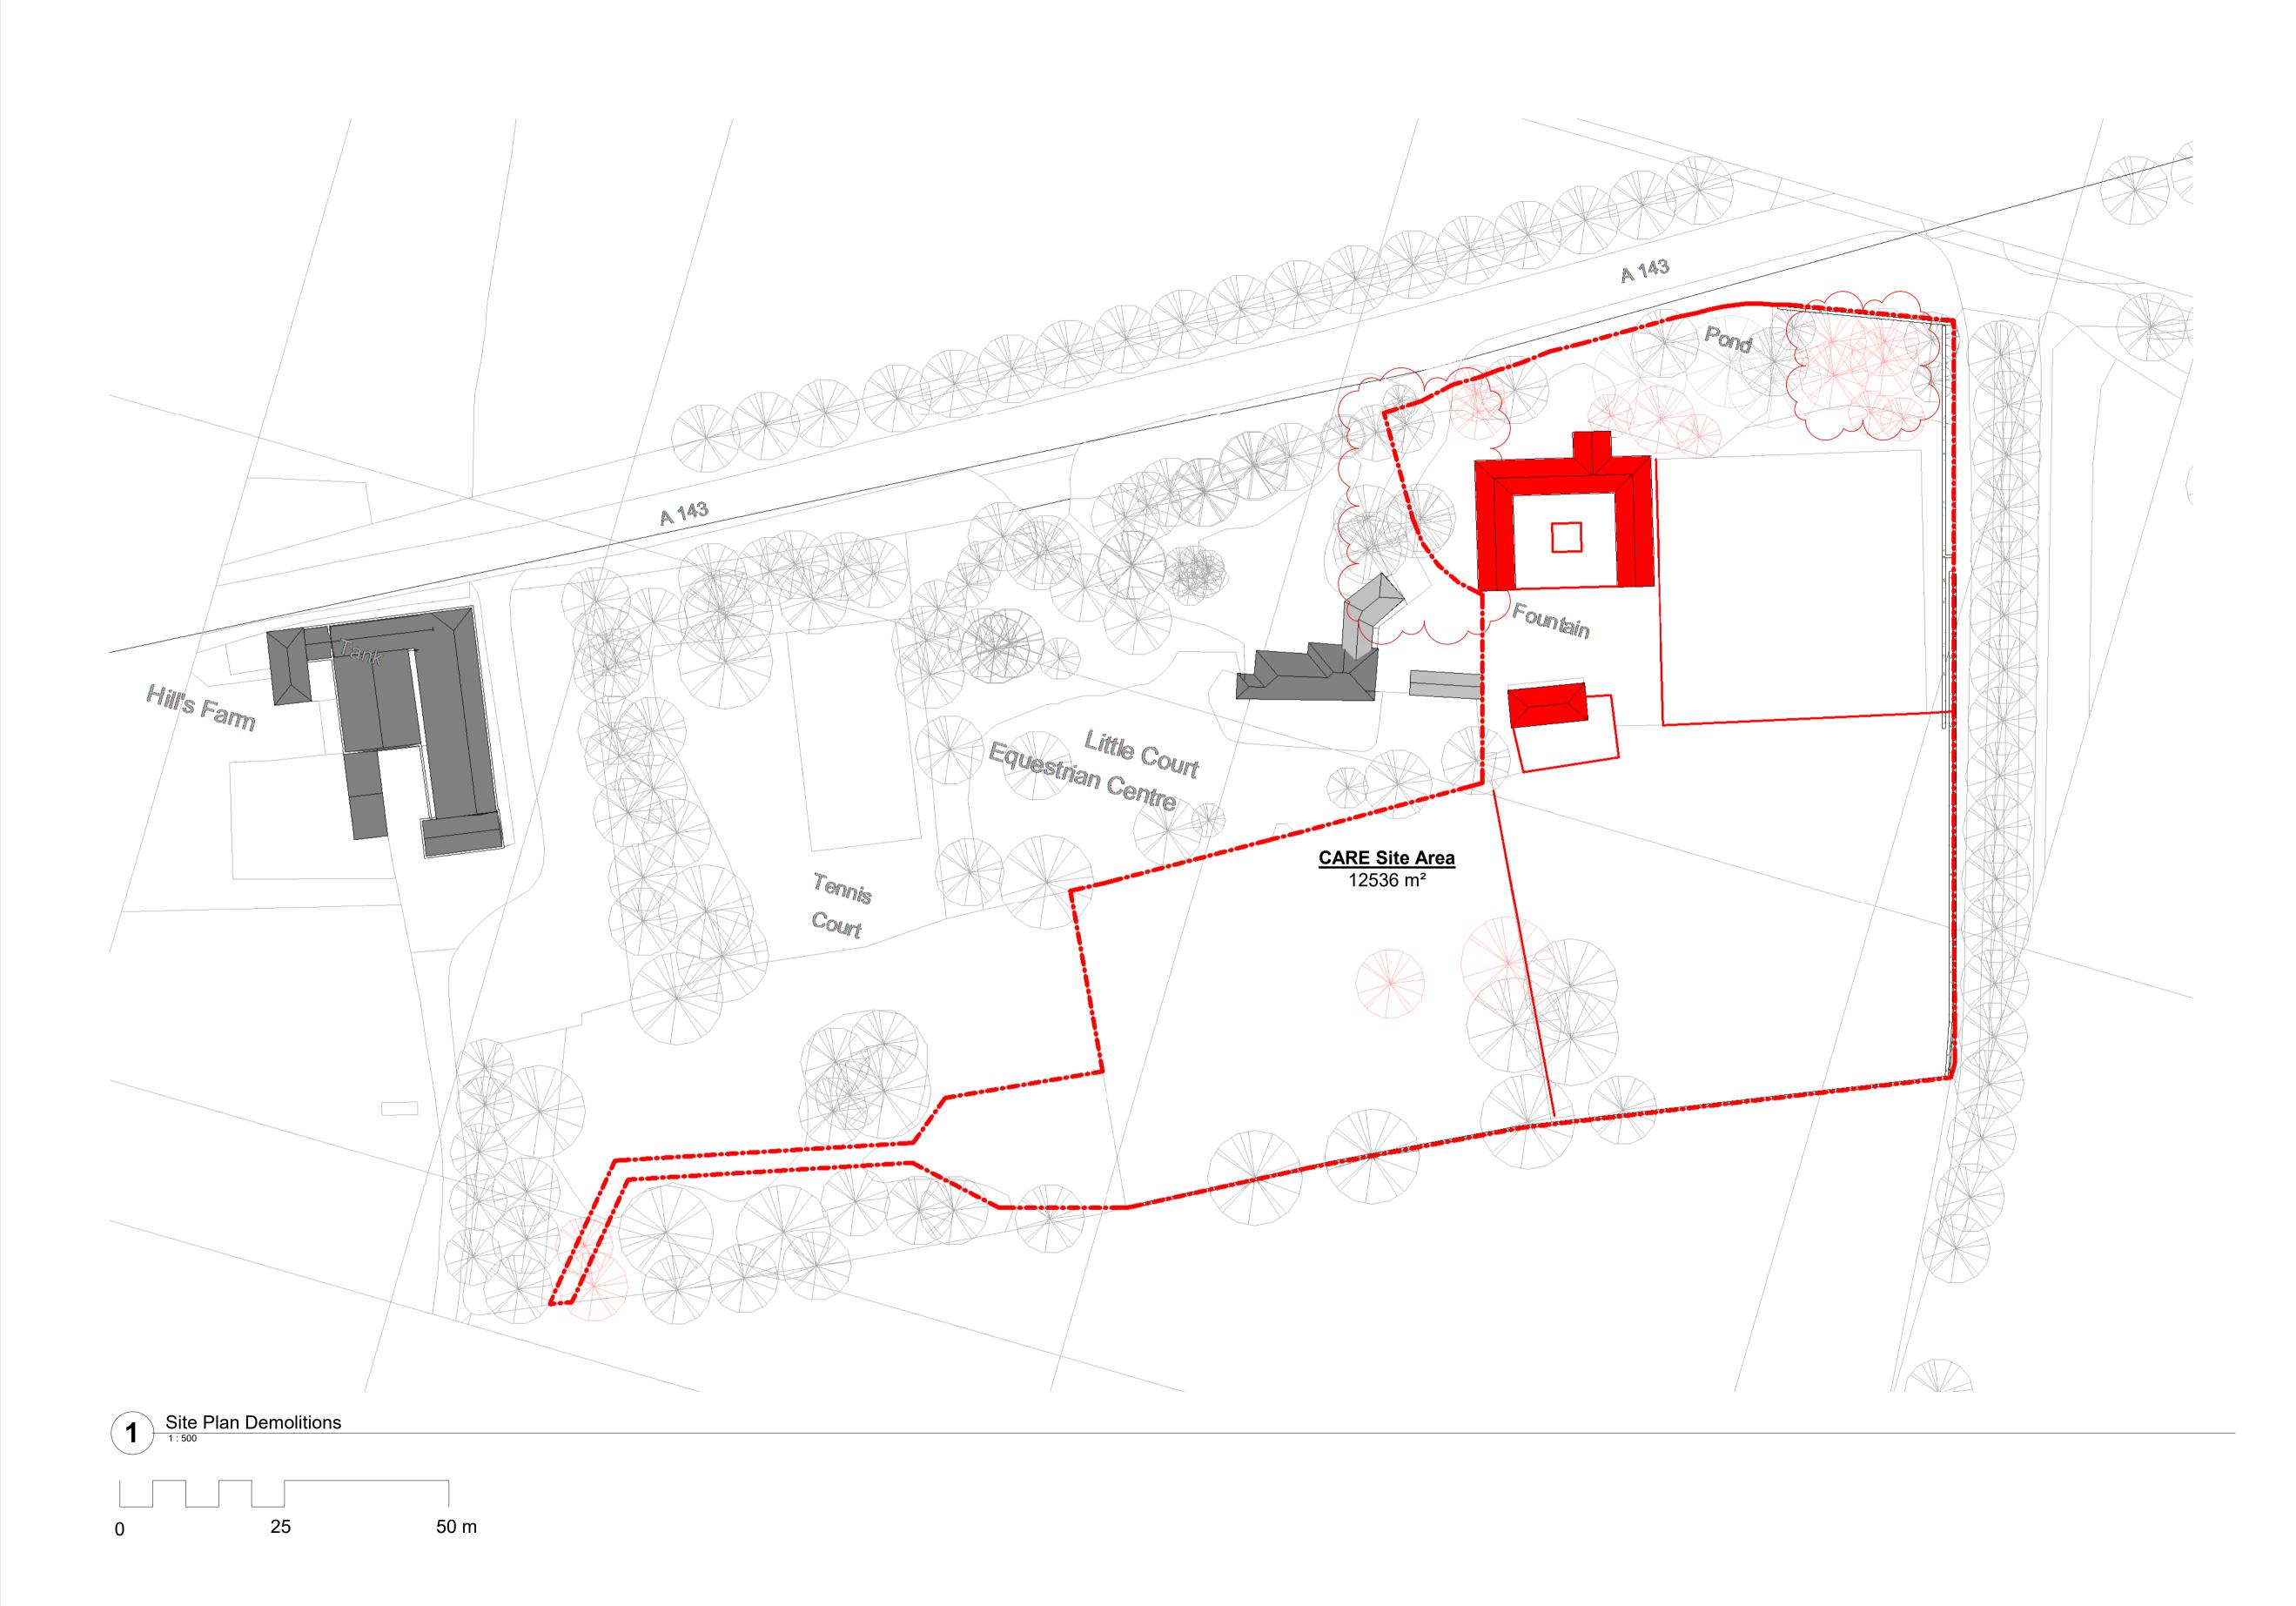

## Site Plan Demolition

This drawing is the copyright of the architect JBA. All dimensions and conditions to be verified on site by the relevant Contractor prior to proceeding.

Standard industry solutions apply unless otherwise stated. All dimensions are in millimeters and are to structural faces or centres unless otherwise stated. not to finishes unless unless otherwise stated.

| Project:                                  | Little Court            |
|-------------------------------------------|-------------------------|
| Client:                                   | CARE (Little Court) Ltd |
| Drawing:                                  | Site Plan Demolition    |
| Date:                                     | 11/03/20                |
| Scale:                                    | As indicated @ A1       |
| Drawn By:                                 | LE                      |
| Drawing No:                               | 410_00_00_DE_A_1005     |
| Revision                                  | 1                       |
| Preliminary [X] Tender [] Construction [] |                         |