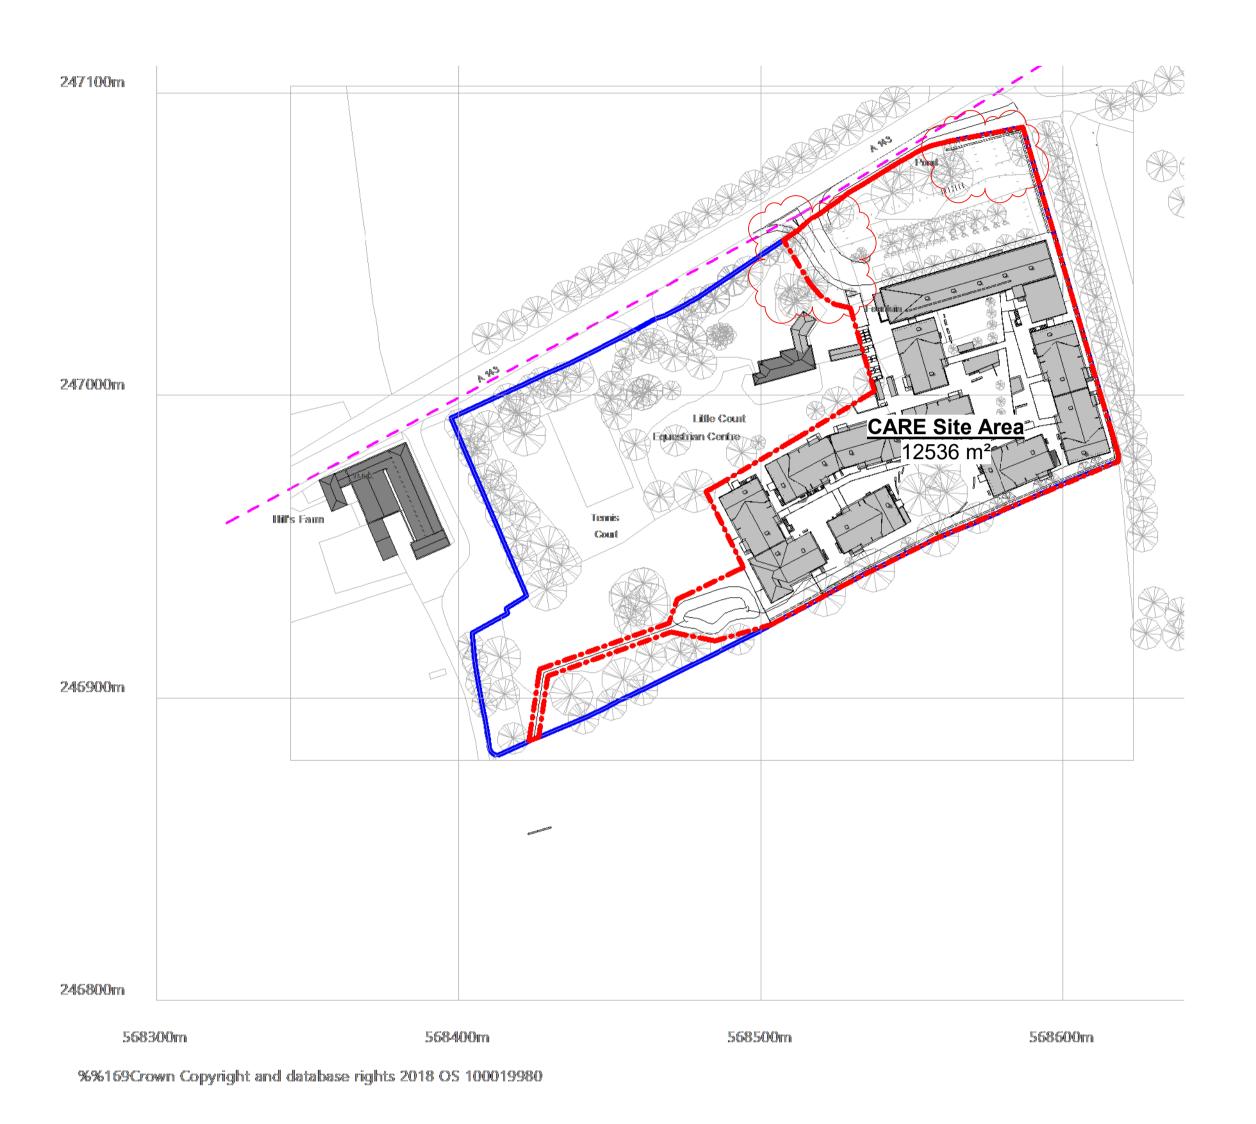

| Project:      | Little Court                    |
|---------------|---------------------------------|
| Client:       | CARE (Little Court) Ltd         |
| Drawing:      | Location Plan                   |
| Date:         | 02/02/21                        |
| Scale:        | As indicated @ A1               |
| Drawn By:     | LE                              |
| Drawing No:   | 410_00_00_EX_A_0011             |
| Revision      | 2                               |
| Preliminary [ | X ] Tender [ ] Construction [ ] |