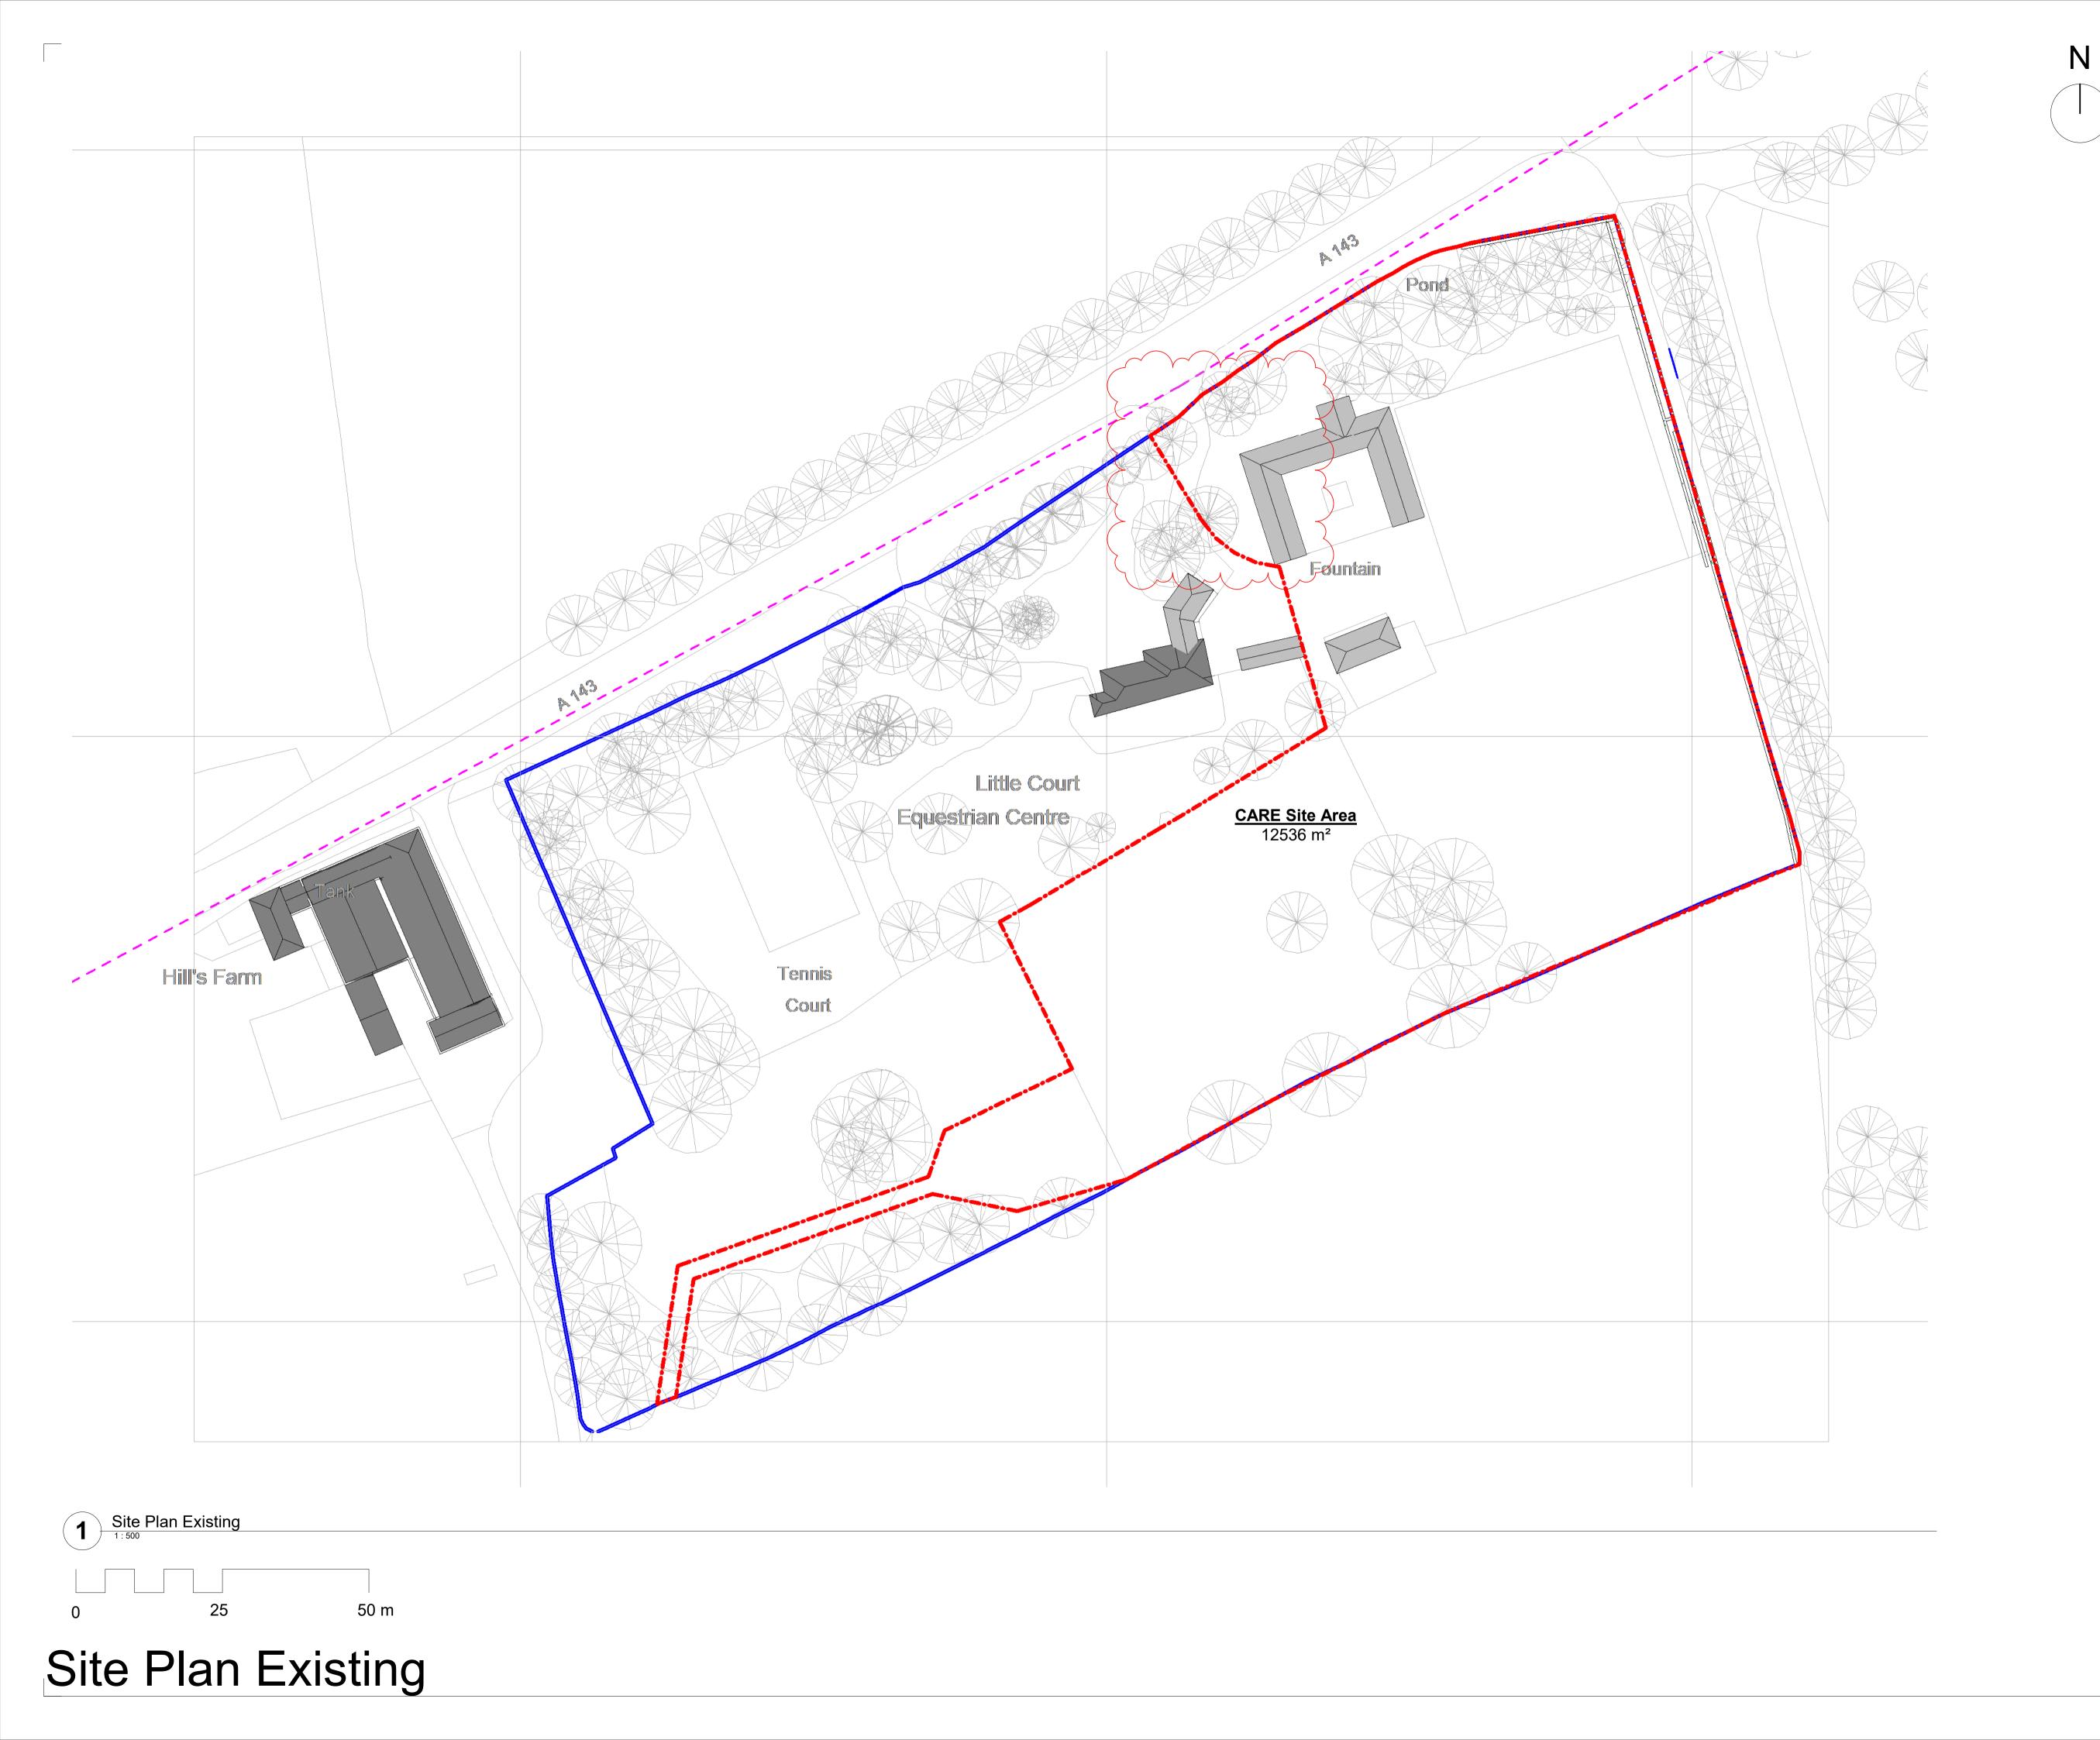

2 210609 Site boundary and carpark

revised
1 05/03/21 Amended as per LA Comments

Rev. DD/MM/YY Initials - Description

| Project:    | Little Court            |
|-------------|-------------------------|
| Client:     | CARE (Little Court) Ltd |
| Drawing:    | Site Plan Existing      |
| Date:       | 11/11/20                |
| Scale:      | As indicated @ A1       |
| Drawn By:   | LE                      |
| Drawing No: | 410_00_00_EX_A_1000     |
| Revision    | 2                       |