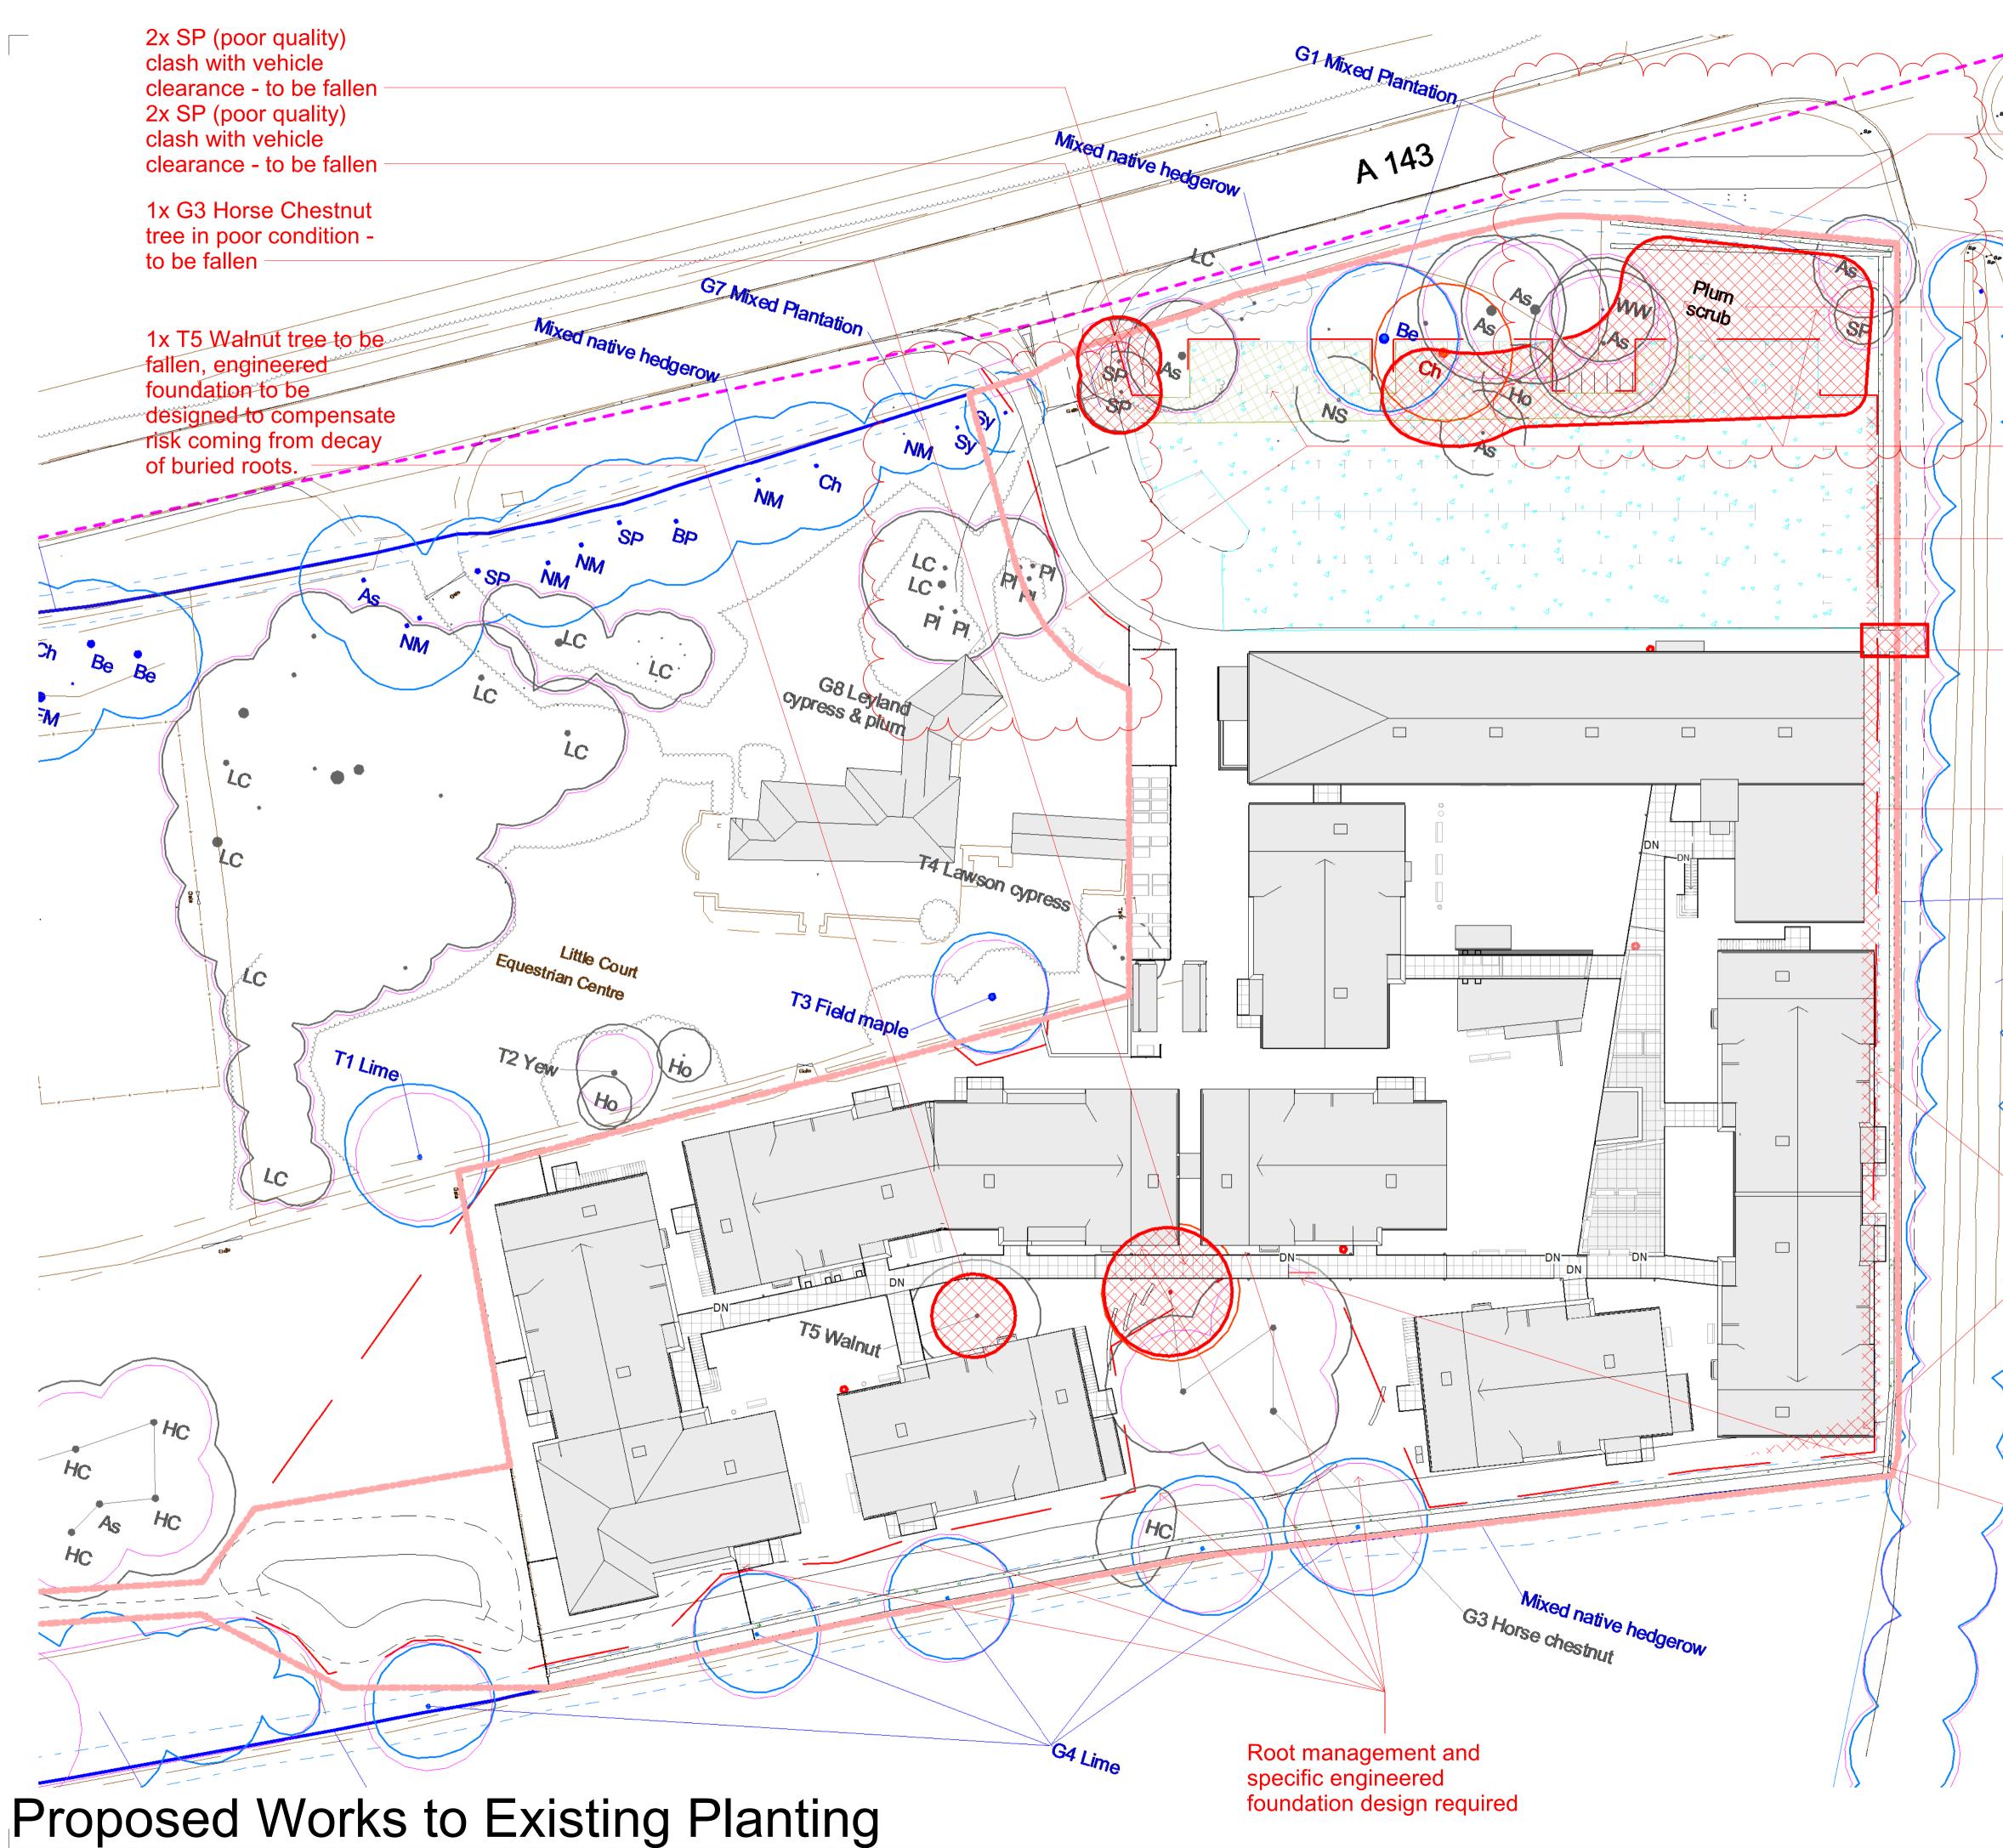

Boundary hedge zone retained or replanted to retain the continuity of visual screen and green. corridor at boundary

 $\mathbf{N}$ 

Mixed overgrown to be removed. Carpark surface and underlay to compensate risks from decay of buried roots

"No Dig" carpark buildup for root protection

Hedge to be thinned on the inside towards the carpark

Short portion of hedge to be cleared for gated access to public path

Hedge to be thinned on the inside towards the communal building

A + Mixed native hedgerow

G2 Horse chestnut

This drawing is the copyright of the architect JBA. All dimensions and conditions to be verified on site by the relevant Contractor prior to proceeding.

Standard industry solutions apply unless otherwise stated. All dimensions are in millimeters and are to structural faces or centres unless otherwise stated. not to finishes unless unless otherwise stated.

## To be read in conjunction with tree survey "LS1599-01 L Court" Proposed plantation not shown

| Κ   | $\frown$   |
|-----|------------|
| 'B' |            |
| 'C' |            |
| Ro  | $\bigcirc$ |
| Pla | $\bigcirc$ |
| Pla |            |
|     |            |

ΈY

Category Tree / Hedg

Category Tree / Hedge

ot Protection Area (RPA)

ants Trees Removed

ants Trimmed Thinned

'Do Dig' Paving Construction

1 210609 Site boundary and carpark revised

Rev. DD/MM/YY Initials - Description

Hedges to be thinned on the inside towards the dwellings. Engineered foundation to be designed to compensat risks from decay of buried roots along Eastern boundary

Pruning of lower branches to allow clearance, noted as 2m, minimum 4.5m required