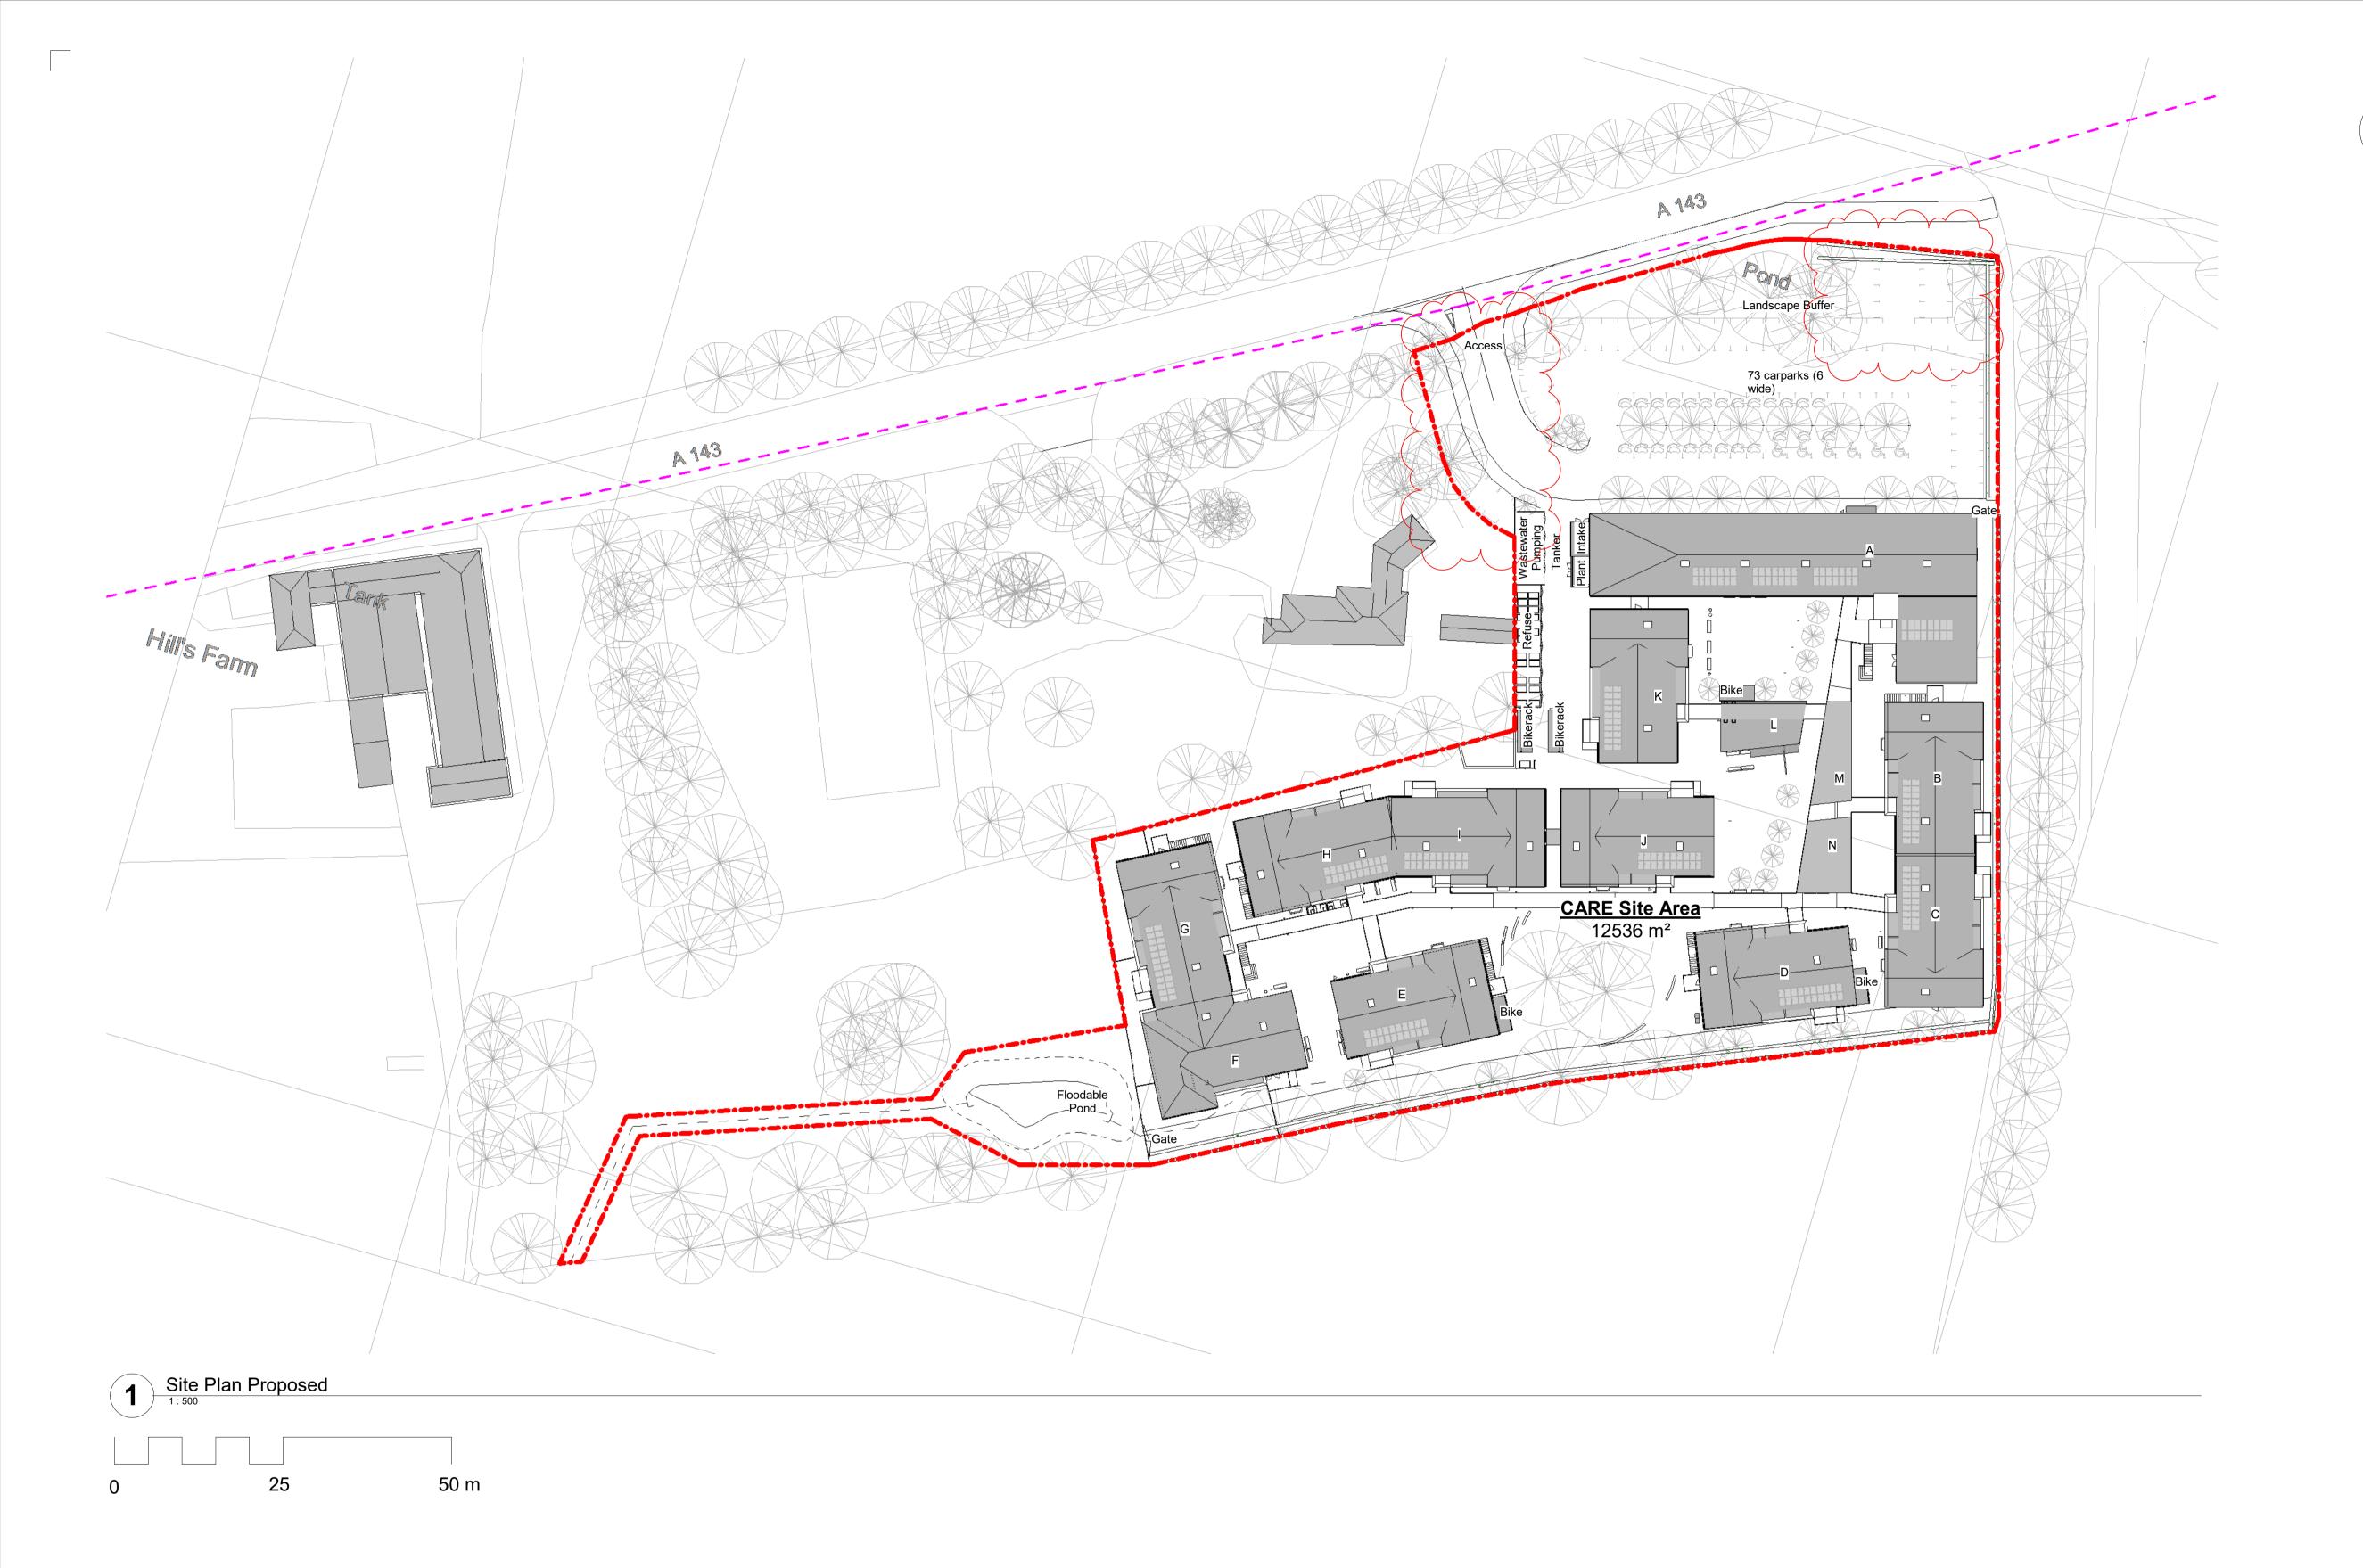

This drawing must be read in conjunction with all other relevant drawings and specifications from the Architect and other consultants. If in doubt, ask.

Proposed Site Boundary

Visibility Splays

2 210609 Site boundary and carpark

1 05/03/21 Amended as per LA Comments

Rev. DD/MM/YY Initials - Description

| Project:    | Little Court            |  |
|-------------|-------------------------|--|
| Client:     | CARE (Little Court) Ltd |  |
| Drawing:    | Site Plan Proposed      |  |
| Date:       | 29/01/21                |  |
| Scale:      | As indicated @ A1       |  |
| Drawn By:   | LE                      |  |
| Drawing No: | 410_00_00_PL_A_1010     |  |
| Revision    | 2                       |  |

Preliminary [ X ] Tender [ ] Construction [

Site Plan Proposed