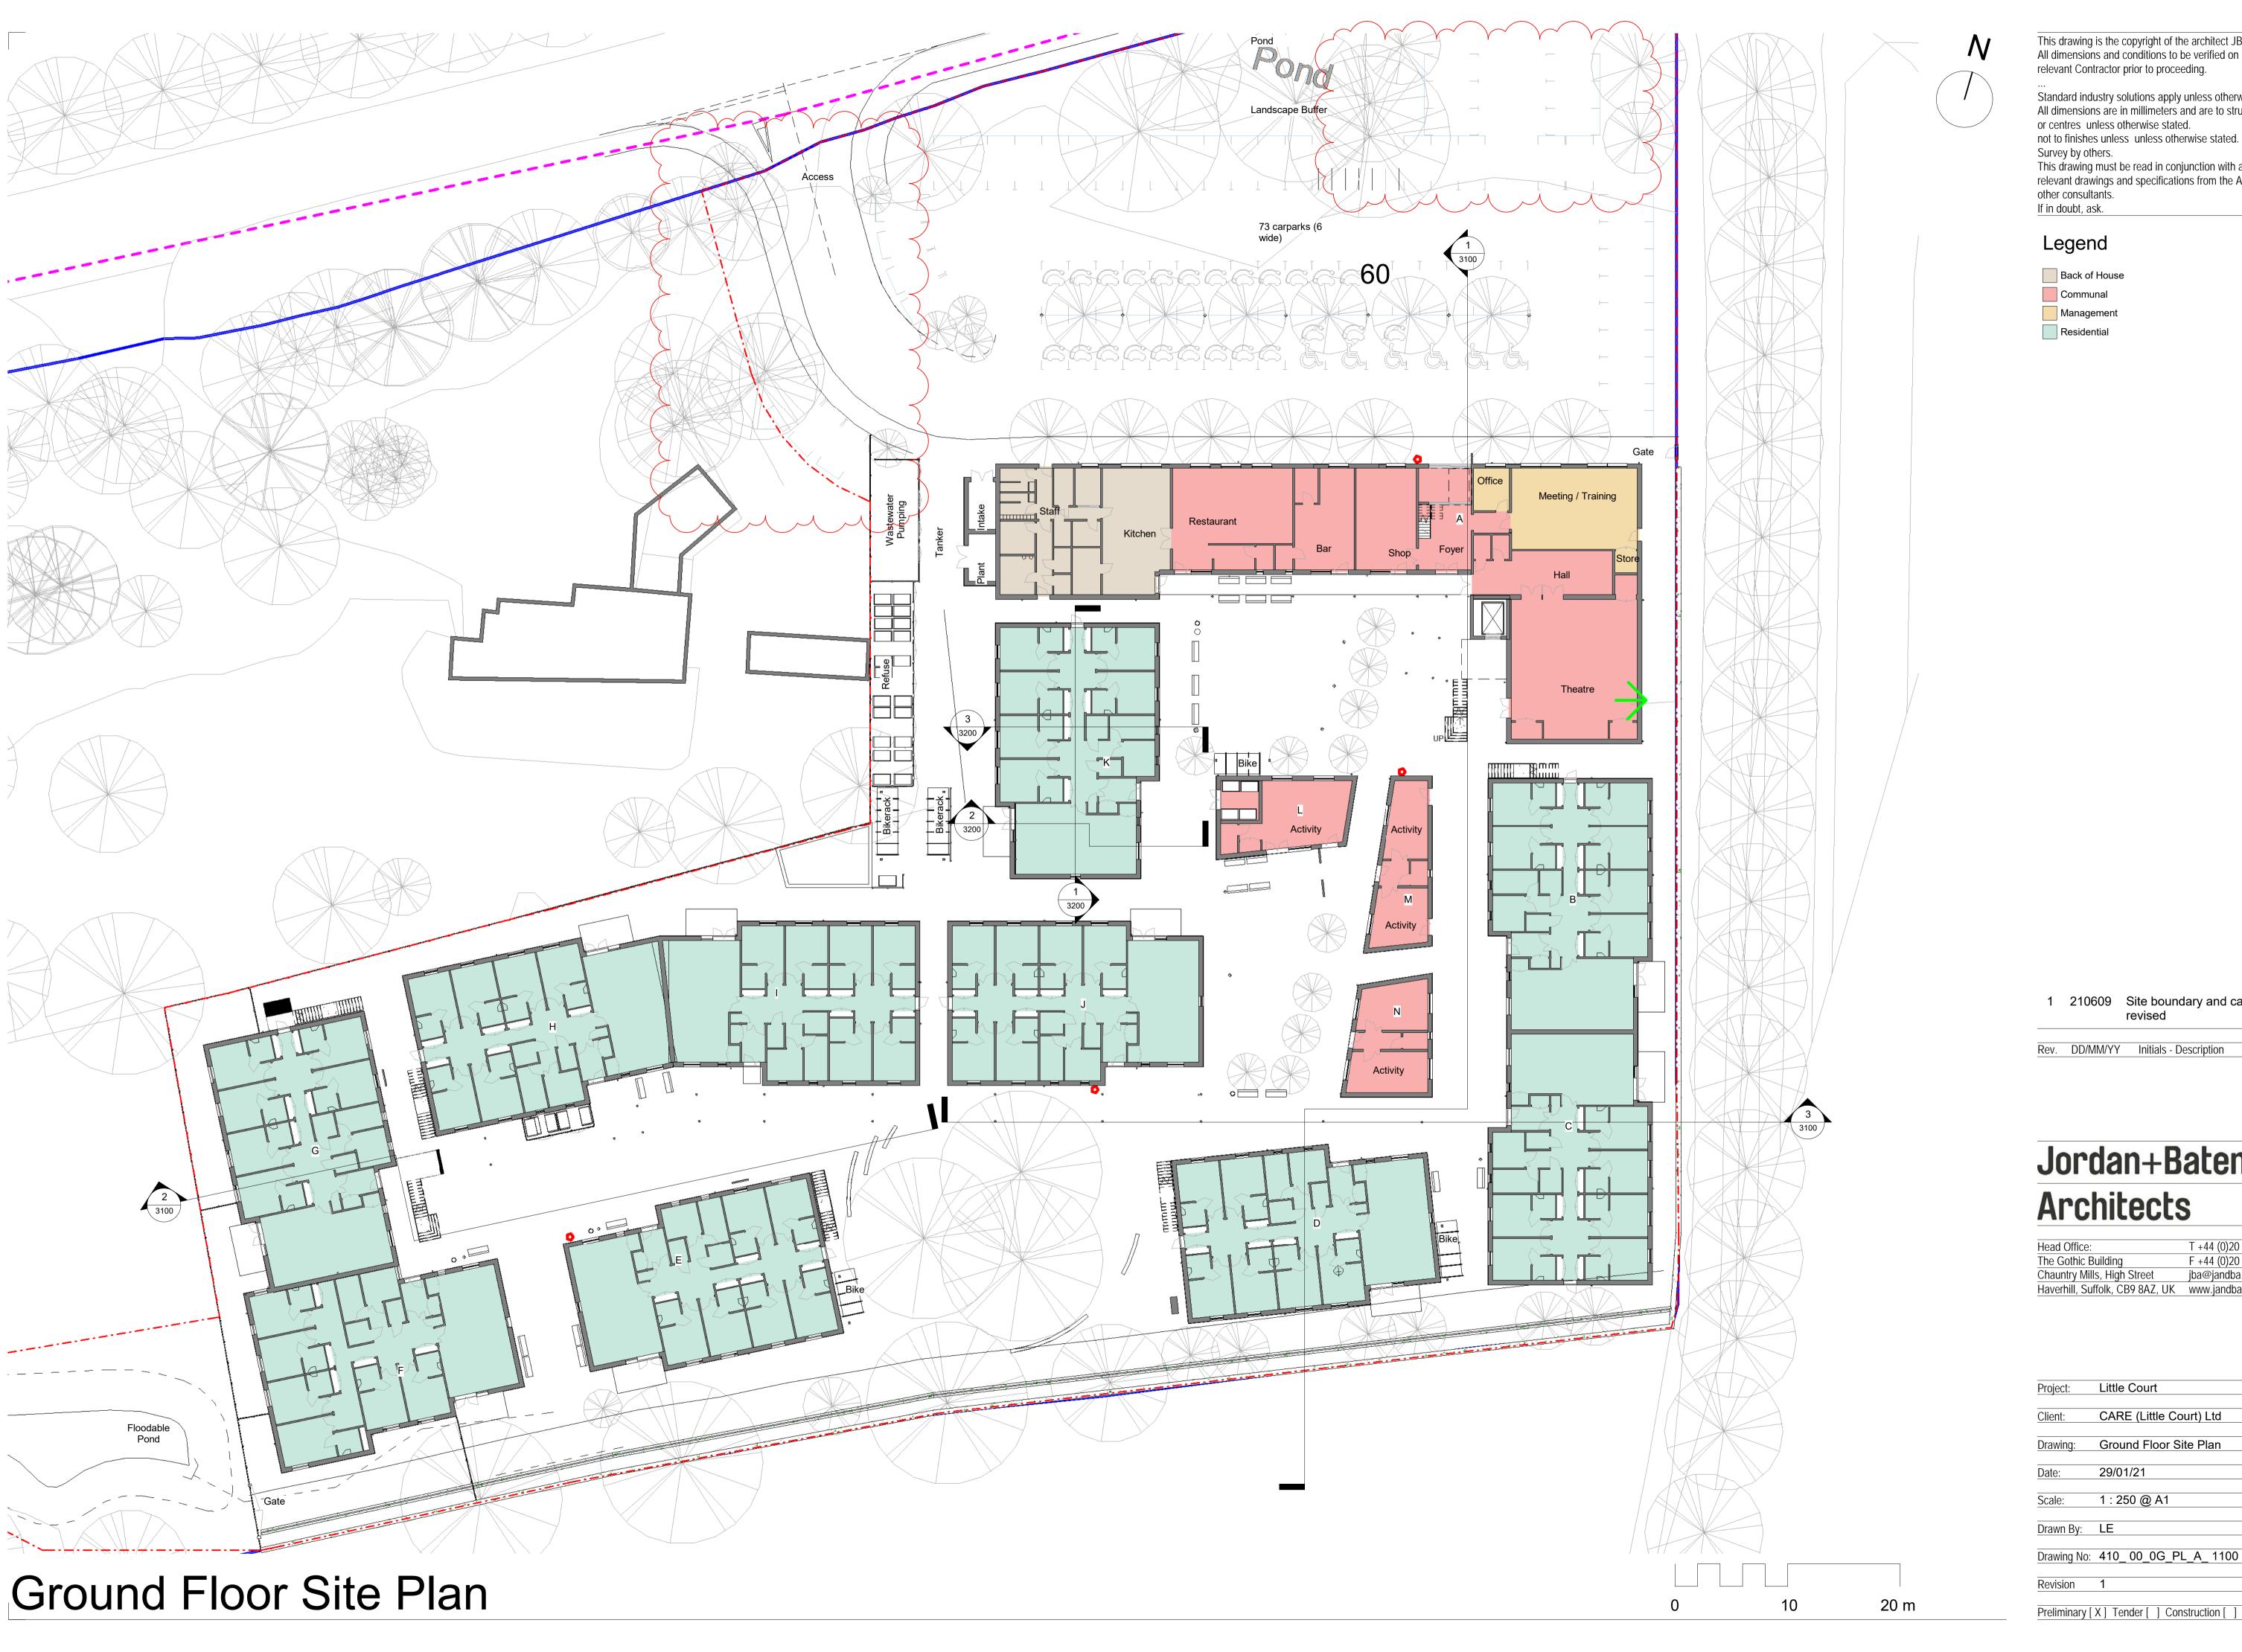

This drawing is the copyright of the architect JBA.
All dimensions and conditions to be verified on site by the relevant Contractor prior to proceeding.

Standard industry solutions apply unless otherwise stated. All dimensions are in millimeters and are to structural faces or centres unless otherwise stated. not to finishes unless unless otherwise stated. Survey by others.

This drawing must be read in conjunction with all other relevant drawings and specifications from the Architect and other consultants.

1 210609 Site boundary and carpark revised

Rev. DD/MM/YY Initials - Description

## Jordan+Bateman

| Head Office:                    | T +44 (0)20 7363 8866 |
|---------------------------------|-----------------------|
| The Gothic Building             | F +44 (0)20 7363 1335 |
| Chauntry Mills, High Street     | jba@jandba.com        |
| Haverhill, Suffolk, CB9 8AZ, UK | www.jandba.com        |

| Project:    | Little Court            |
|-------------|-------------------------|
|             | CADE /Little Count) Ltd |
| Client:     | CARE (Little Court) Ltd |
| Drawing:    | Ground Floor Site Plan  |
| Date:       | 29/01/21                |
| Scale:      | 1 : 250 @ A1            |
| Drawn By:   | LE                      |
| Drawing No: | 410 00 0G PL A 1100     |