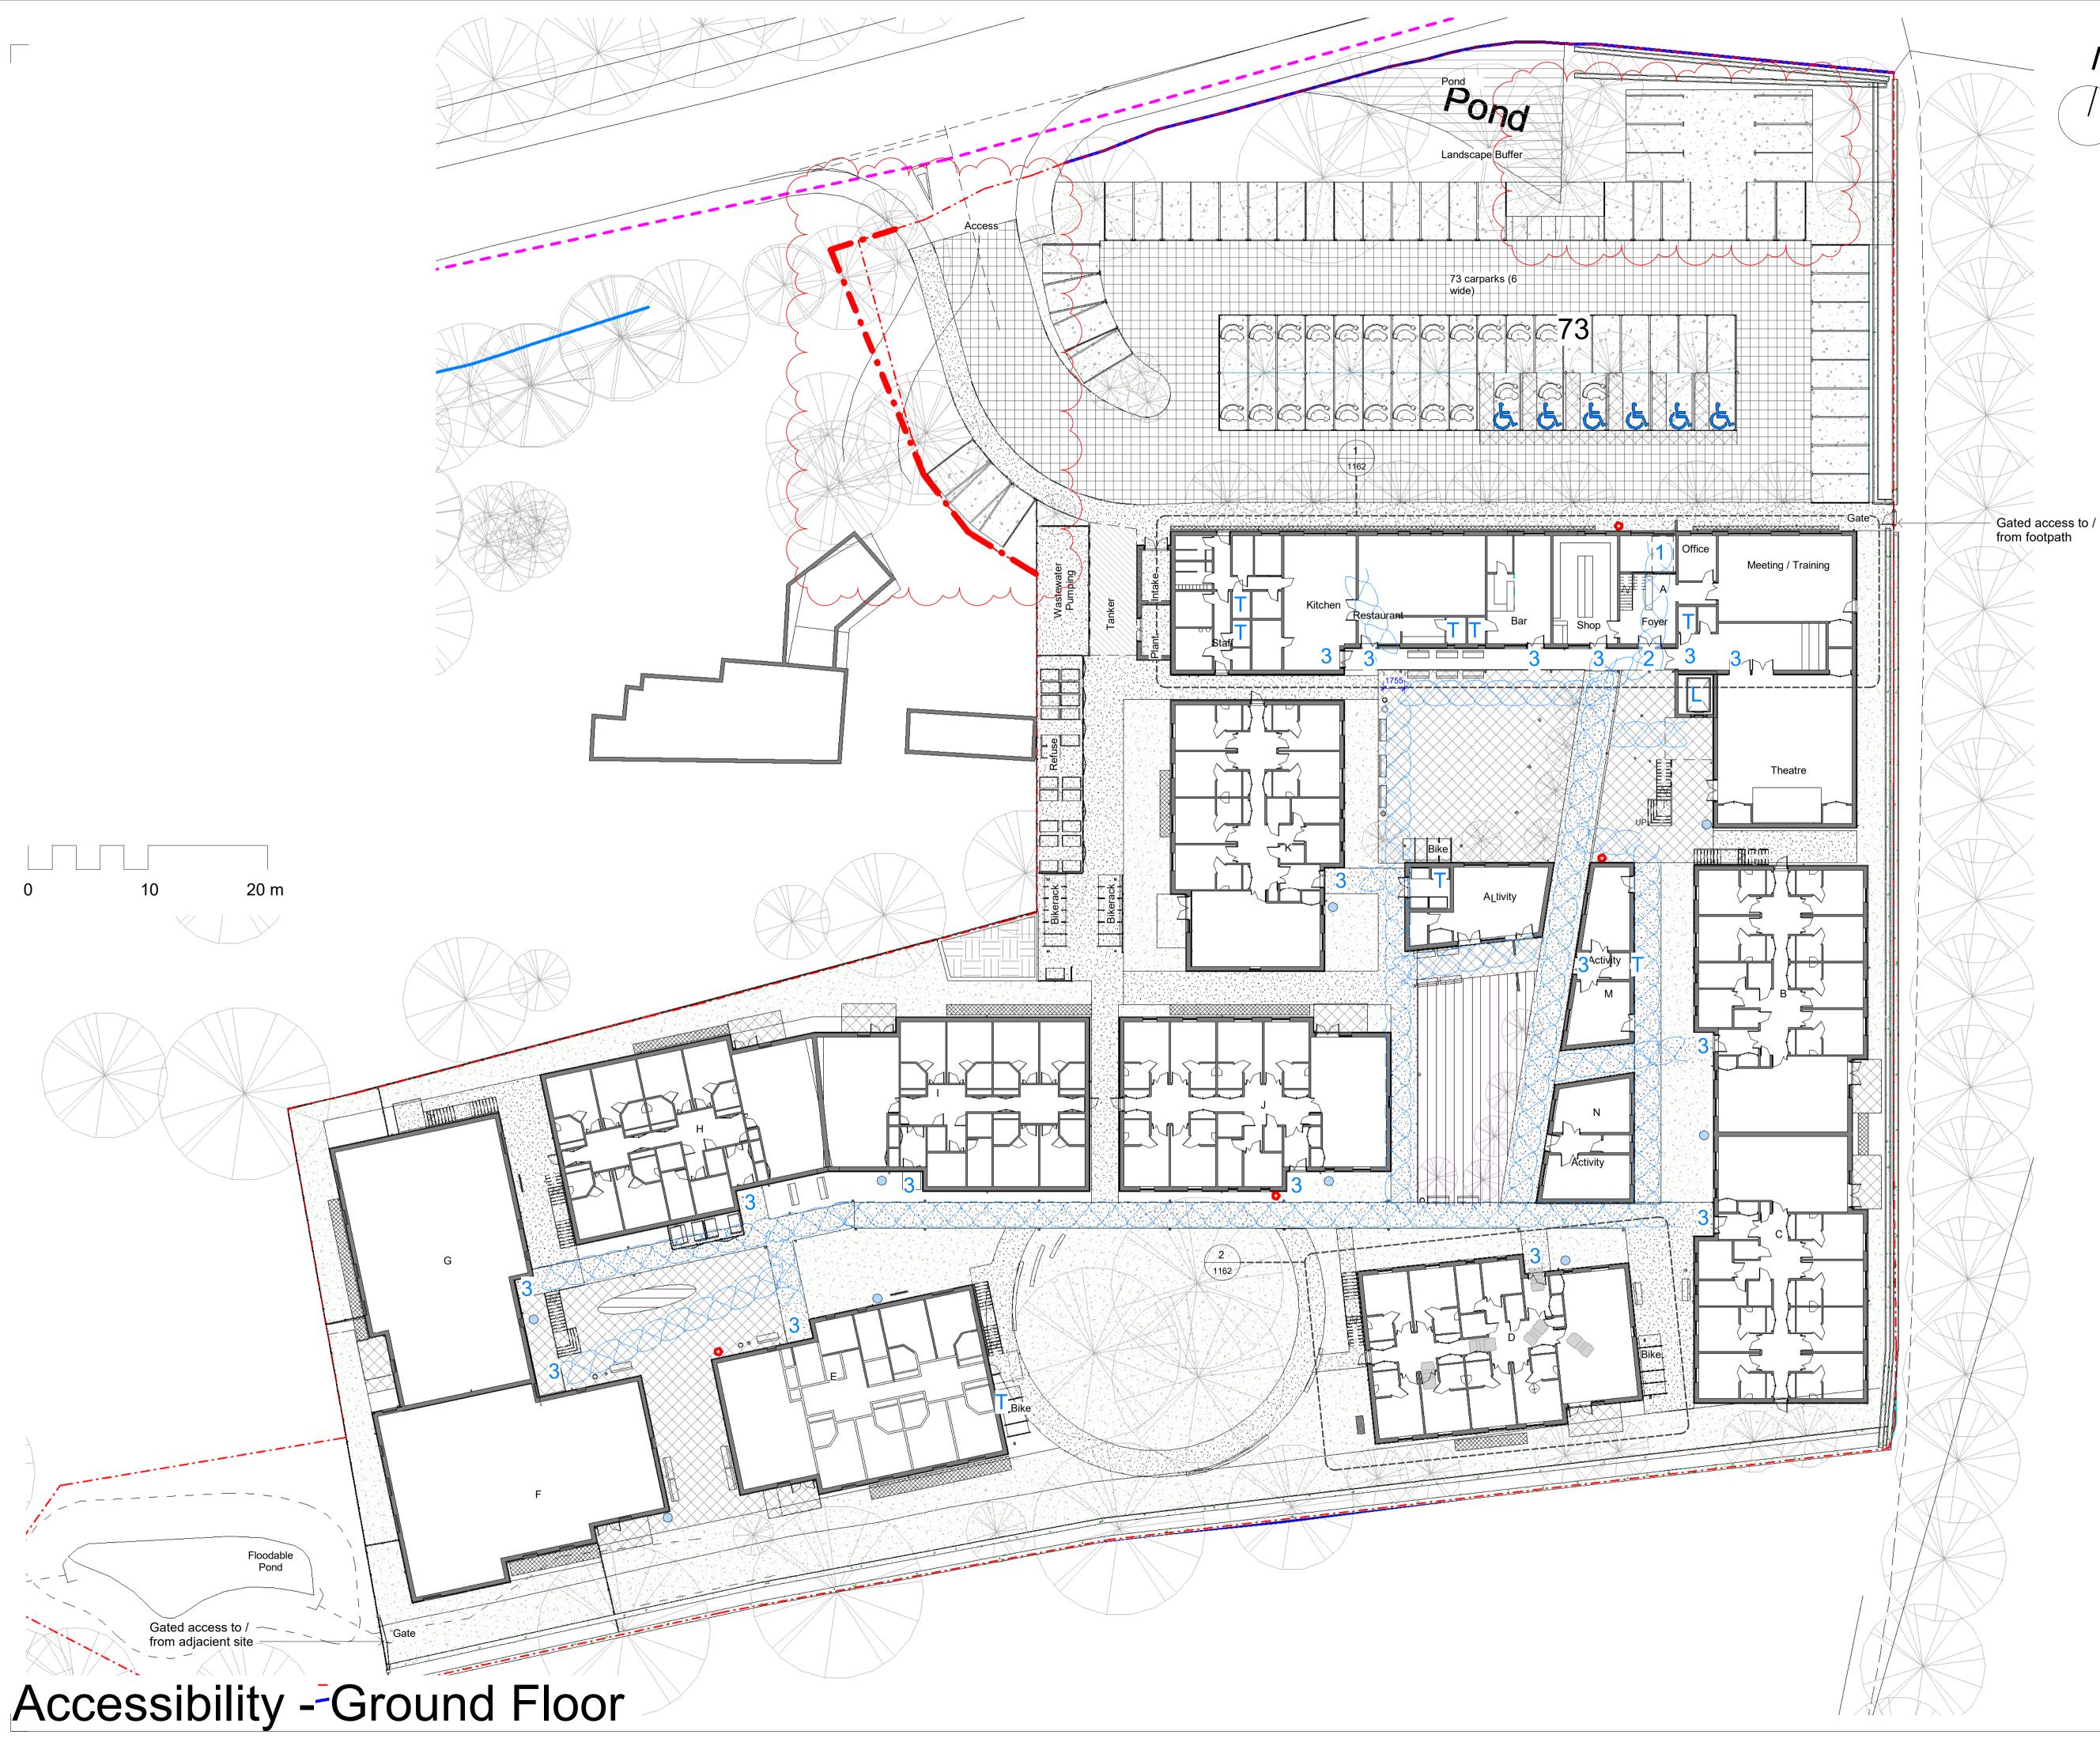

Survey by others. This drawing must be read in conjunction with all other relevant drawings and specifications from the Architect and other consultants. If in doubt, ask.

Proposed Site Boundary

6x wheelchair accessible carpark spaces 3.6m wide w. 1.2m front clearance as M2 diagram 2

Unisex wheelchair accessible toilet Toilet 1.5x2.2m as Part M2 Diagram 18

Lift carriage 1.8x2.7m, 1.4m door, 4.0x3.5m clear landing as HTM\_ 05-02\_2015 Figure 9

Main entrance airlock to check residents' leaving the secure premises and to allow occasional bed movement, lobby min. 2.9x1.8m with 1.75m door's effective clear width as HBN\_00-04\_2013 Figures 22 and 15

2 1.75m door's effective clear width to allow bed movement as HBN\_00-04 \_2013 Figures 22 and 15

0.85m door's effective clear width to allow wheelchair access, plus half leaf for occasional (large mobility scooters, deliveries, castor beds etc.) 3

Nominal clear route for bed movement 2.15m, also allowing two weelchair and ambulant to pass by as HBN\_00-04\_2013 Figures 7 and 8

For datum and sloped section of paths see diagram 1015 "Topography and Datum Strategy"

| 2 | 210609   | Site boundary and carpark revised |
|---|----------|-----------------------------------|
| 1 | 28/05/21 | Potential additional carparks     |

Rev. DD/MM/YY Initials - Description

| Project:                                  | Little Court                 |  |
|-------------------------------------------|------------------------------|--|
| Client:                                   | CARE (Little Court) Ltd      |  |
| Drawing:                                  | Accessibility - Ground Floor |  |
| Date:                                     | 29/01/21                     |  |
| Scale:                                    | As indicated @ A1            |  |
| Drawn By:                                 | LE                           |  |
| Drawing No:                               | 410_00_0G_PL_A_1160          |  |
| Revision                                  | 2                            |  |
| Preliminary [X] Tender [] Construction [] |                              |  |