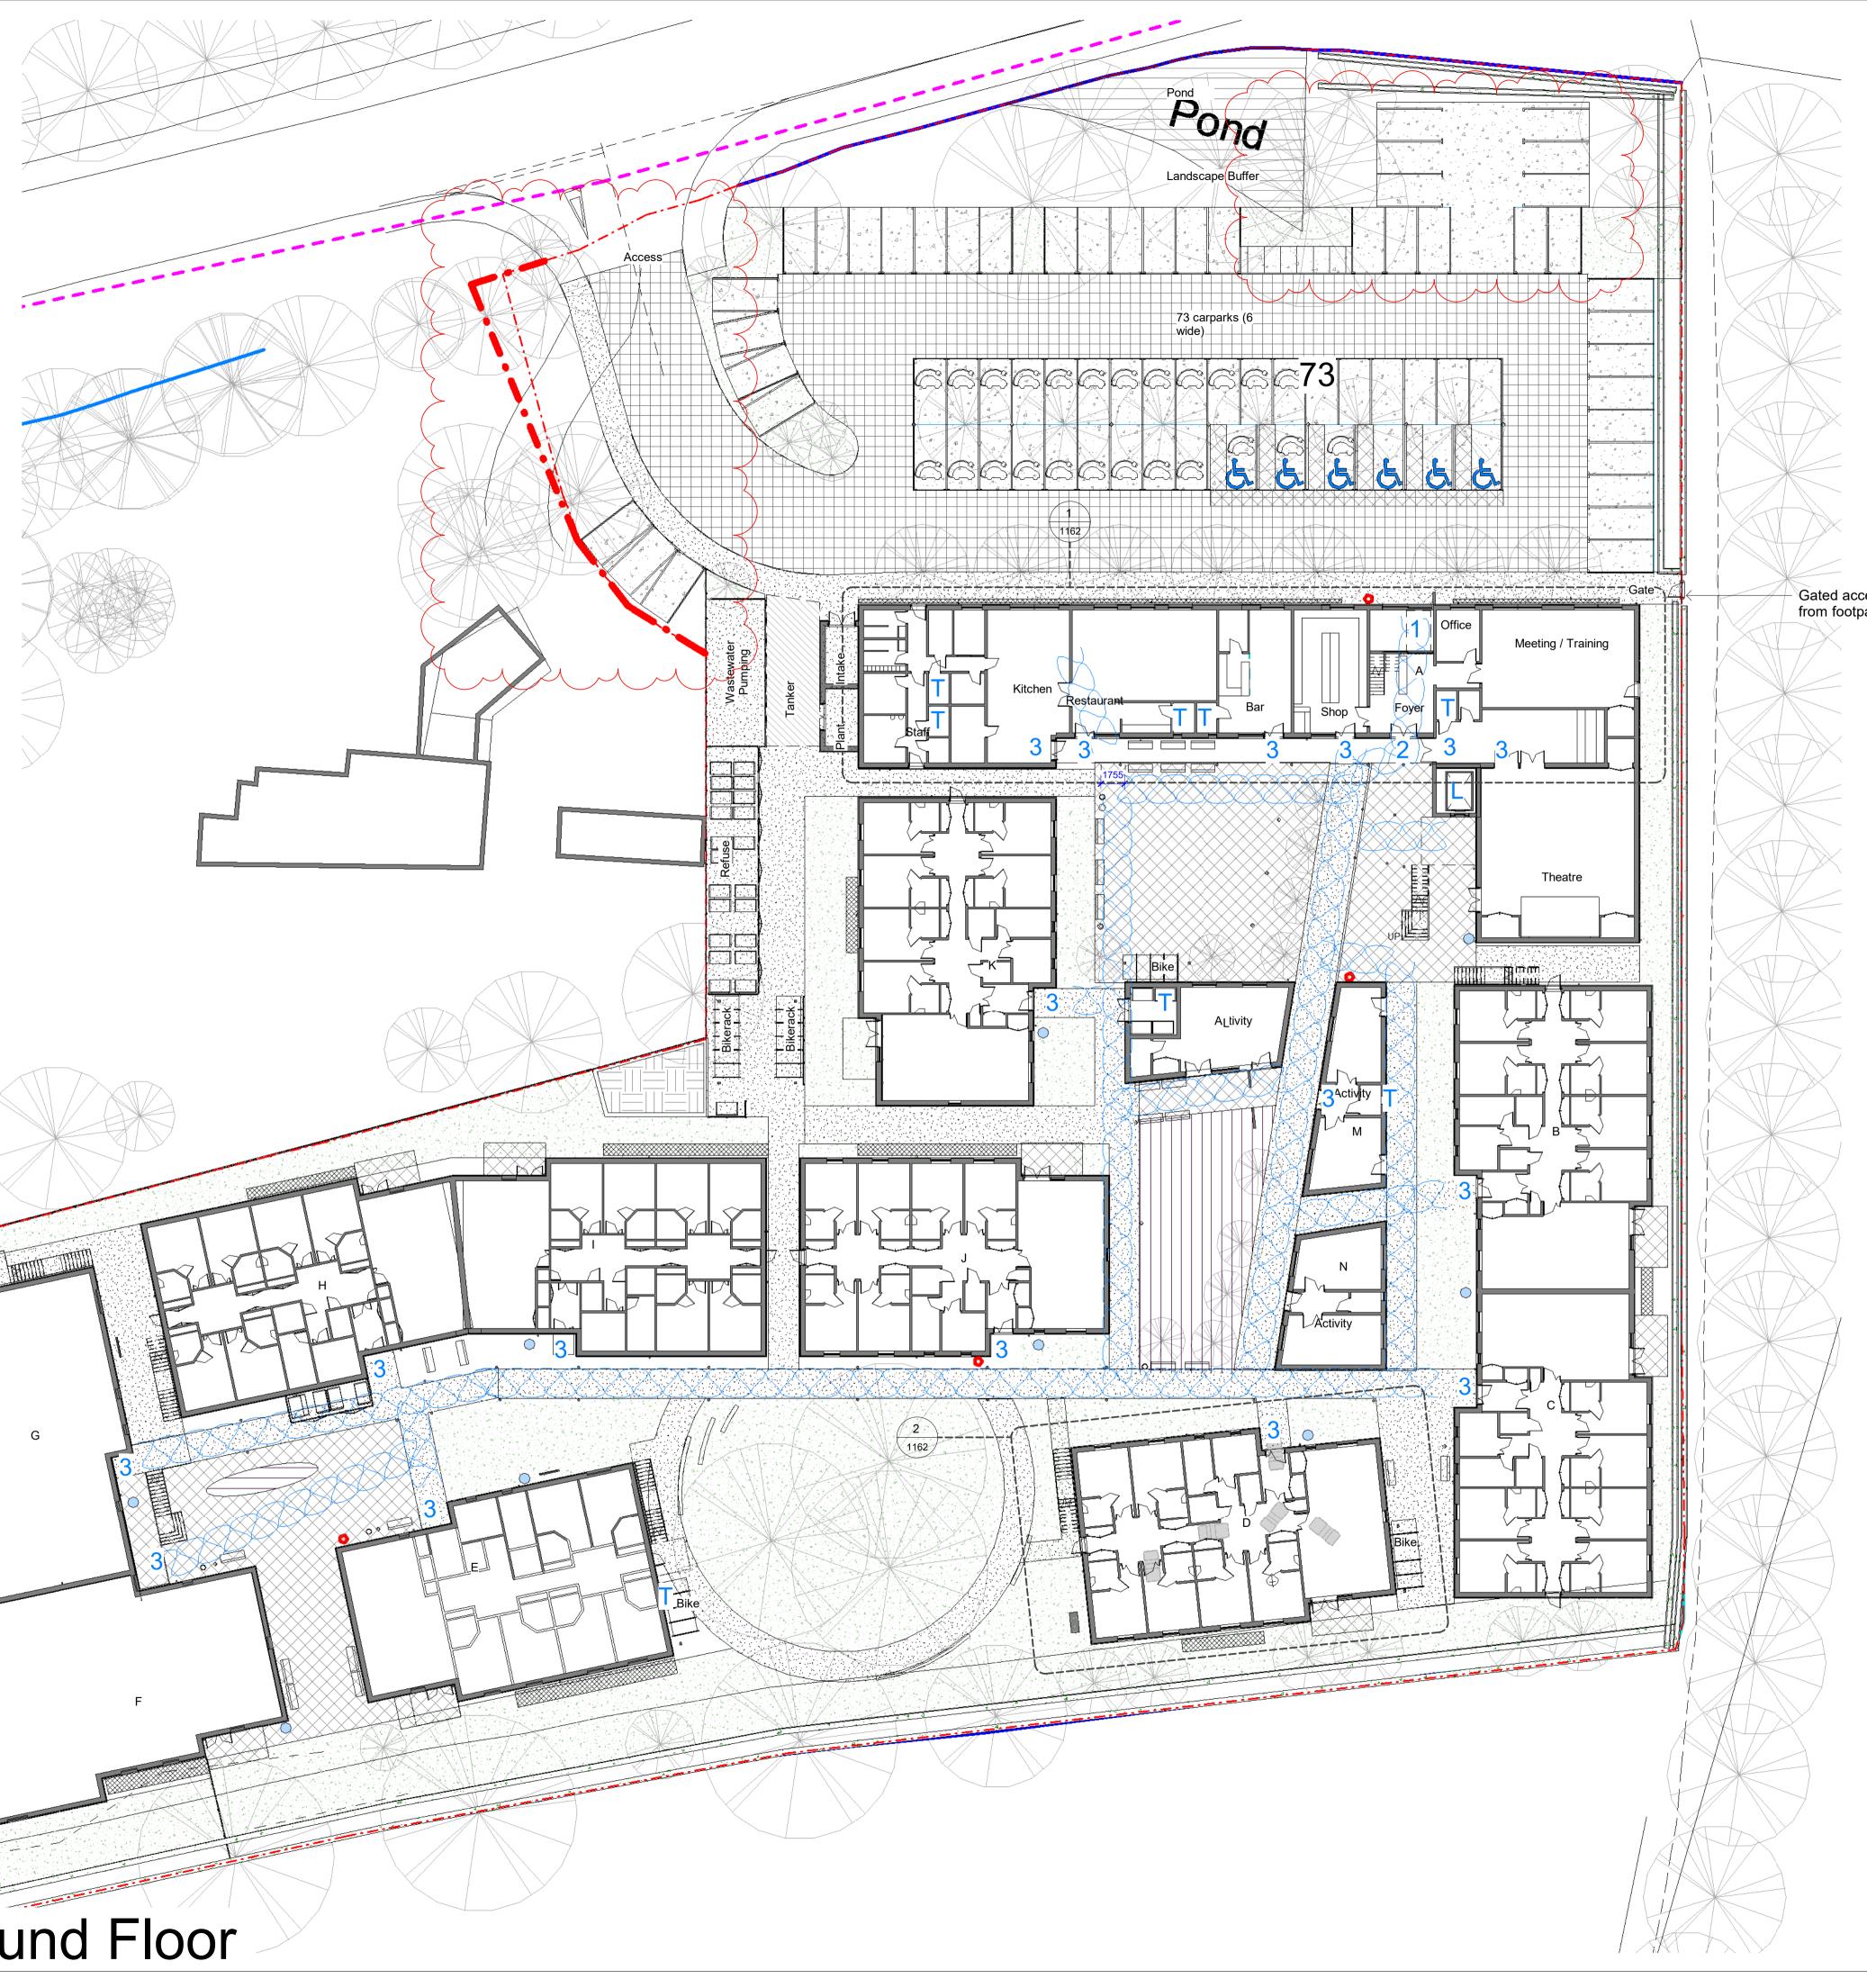

Survey by others. This drawing must be read in conjunction with all other relevant drawings and specifications from the Architect and other consultants. If in doubt, ask.

Proposed Site Boundary

6x wheelchair accessible carpark spaces 3.6m wide w. 1.2m front clearance as M2 diagram 2

Unisex wheelchair accessible toilet Toilet 1.5x2.2m as Part M2 Diagram 18

Lift carriage 1.8x2.7m, 1.4m door, 4.0x3.5m clear landing as HTM\_ 05-02\_2015 Figure 9

Main entrance airlock to check residents' leaving the secure premises and to allow occasional bed movement, lobby min. 2.9x1.8m with 1.75m door's effective clear width as HBN\_00-04\_2013 Figures 22 and 15

2 1.75m door's effective clear width to allow bed movement as HBN\_00-04 \_2013 Figures 22 and 15

0.85m door's effective clear width to allow wheelchair access, plus half leaf for occasional (large mobility scooters, deliveries, castor beds etc.) 3

Nominal clear route for bed movement 2.15m, also allowing two weelchair and ambulant to pass by as HBN\_00-04\_2013 Figures 7 and 8

For datum and sloped section of paths see diagram 1015 "Topography and Datum Strategy"

| 2 | 210609   | Site boundary and carpark revised |
|---|----------|-----------------------------------|
| 1 | 28/05/21 | Potential additional carparks     |

Rev. DD/MM/YY Initials - Description

| Project:                                  | Little Court                 |  |
|-------------------------------------------|------------------------------|--|
| Client:                                   | CARE (Little Court) Ltd      |  |
| Drawing:                                  | Accessibility - Ground Floor |  |
| Date:                                     | 29/01/21                     |  |
| Scale:                                    | As indicated @ A1            |  |
| Drawn By:                                 | LE                           |  |
| Drawing No:                               | 410_00_0G_PL_A_1160          |  |
| Revision                                  | 2                            |  |
| Preliminary [X] Tender [] Construction [] |                              |  |