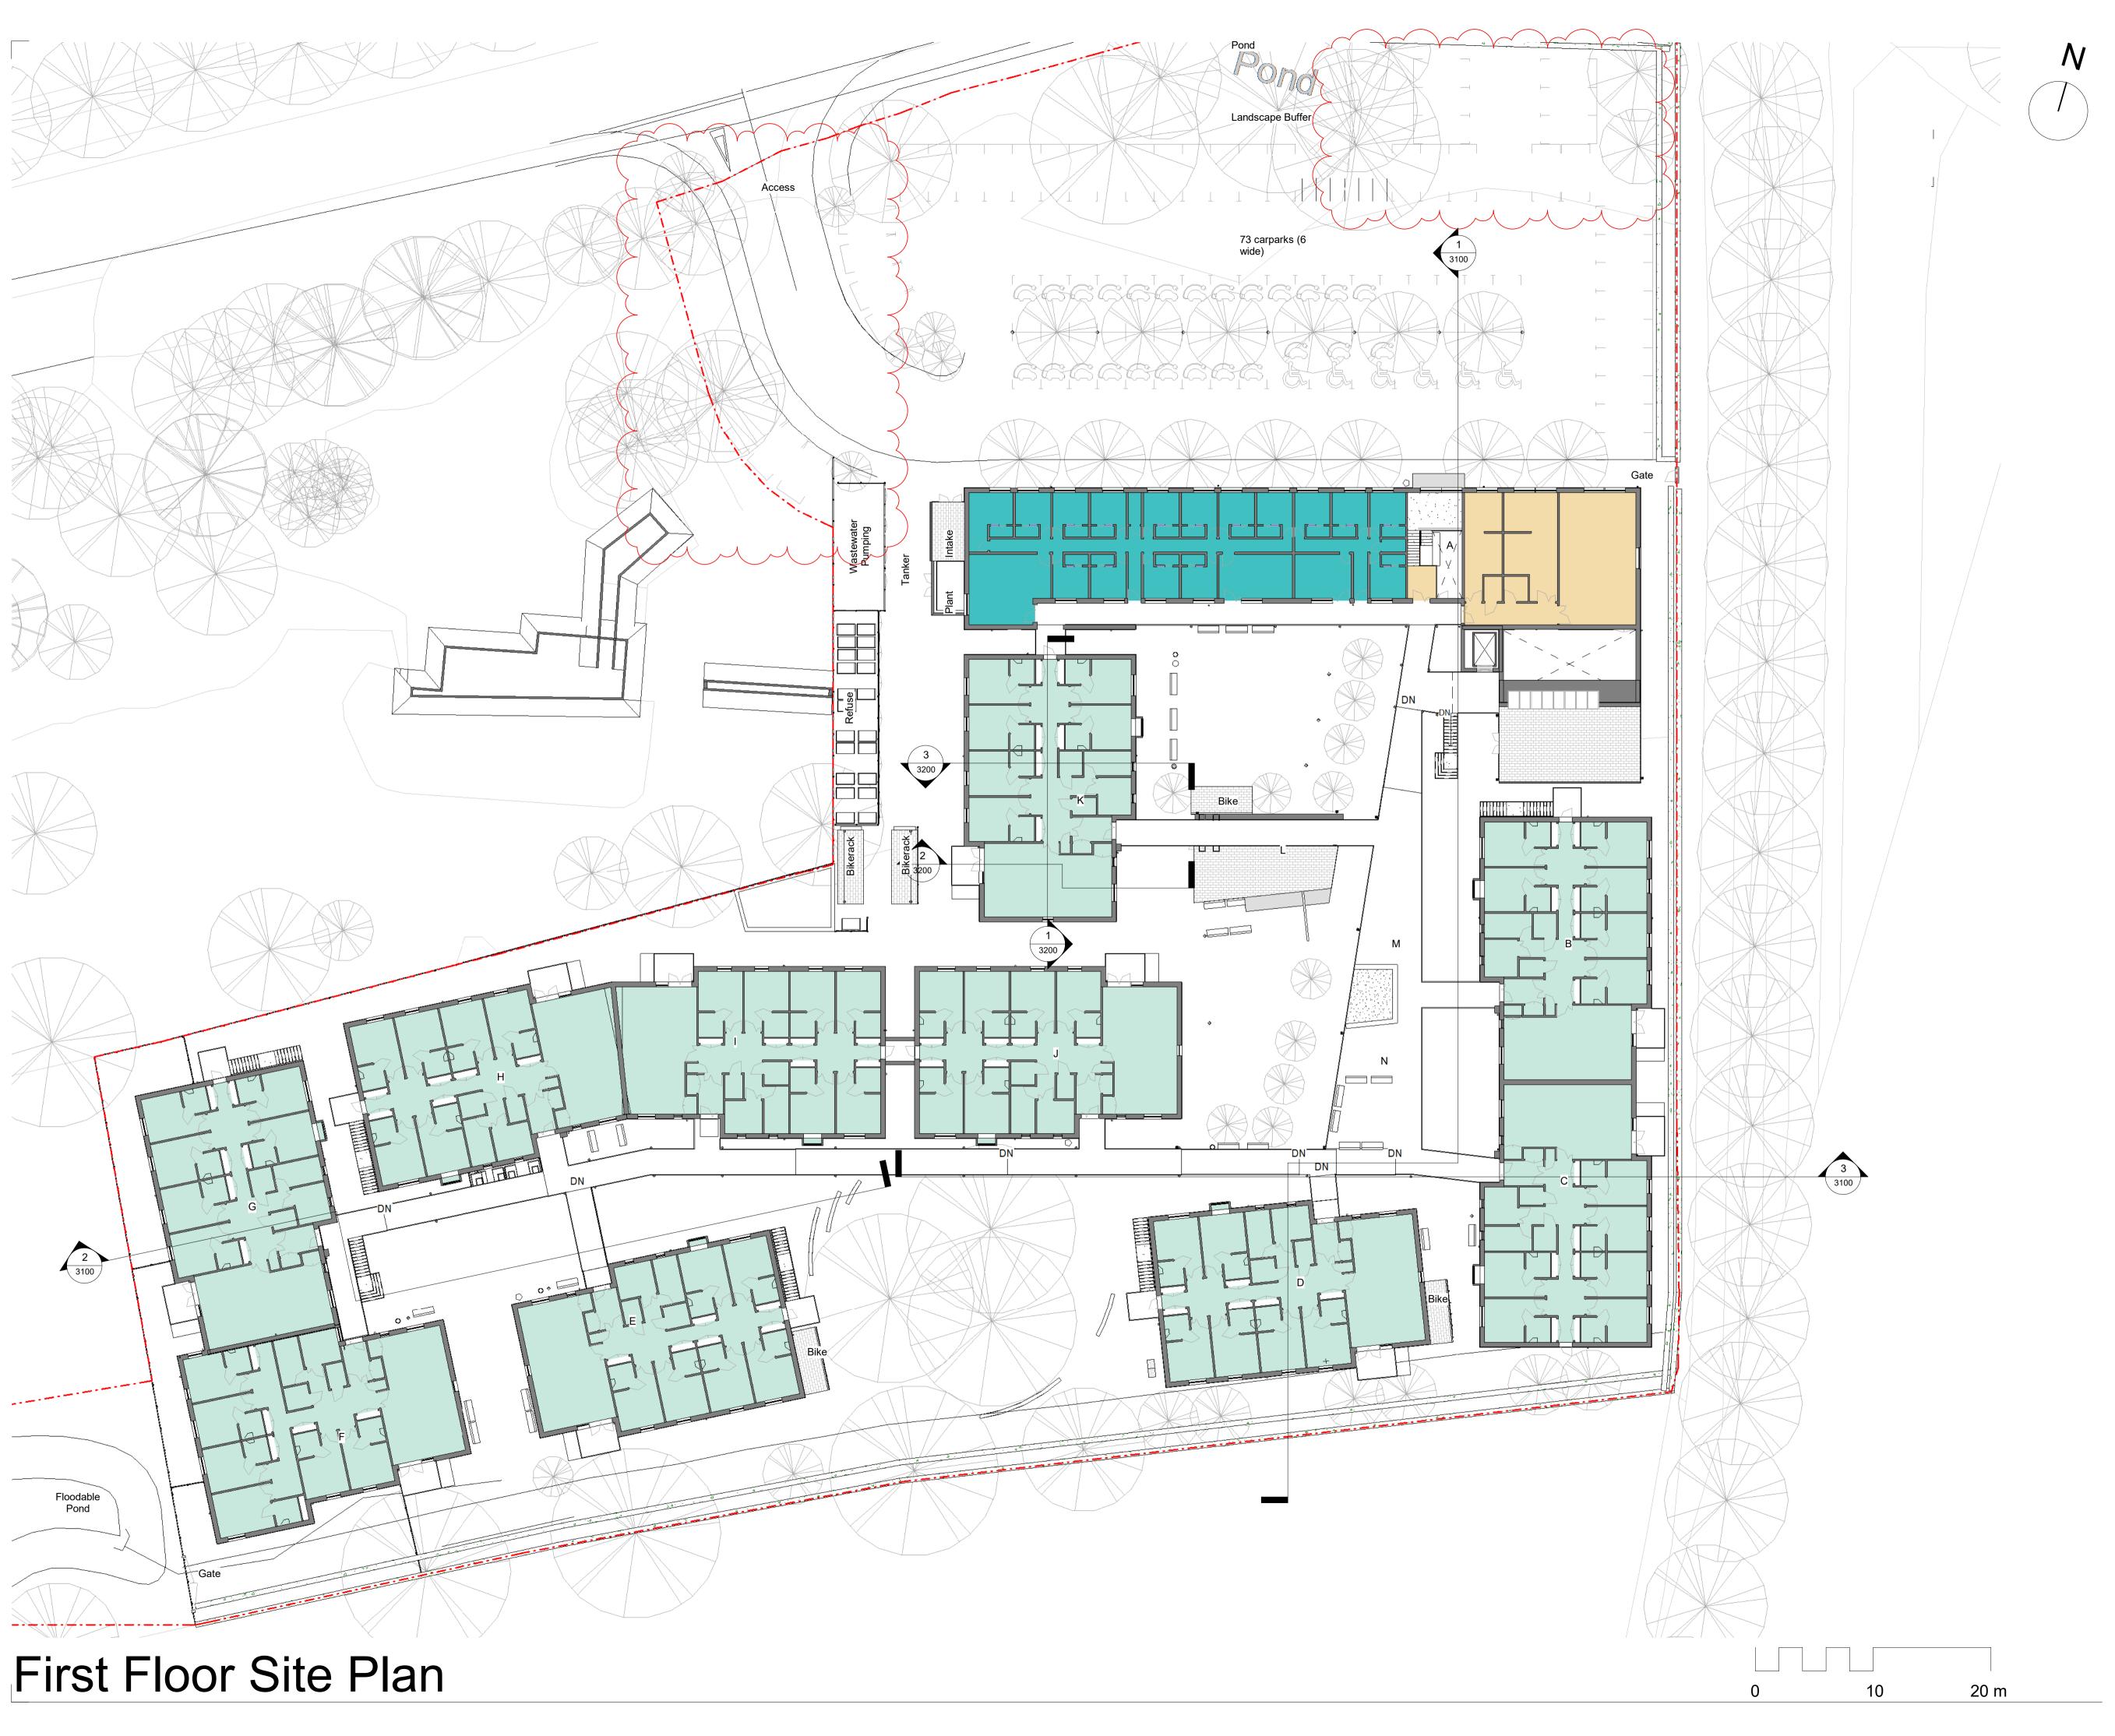

## Legend

Management Residential

Staff's Quarters

1 210609 Site boundary and carpark revised

Rev. DD/MM/YY Initials - Description

| Little Court            |
|-------------------------|
| CARE (Little Court) Ltd |
| First Floor Site Plan   |
| 29/01/21                |
| 1 : 250 @ A1            |
| LE                      |
| 410 00 1F PL A 1110     |
|                         |