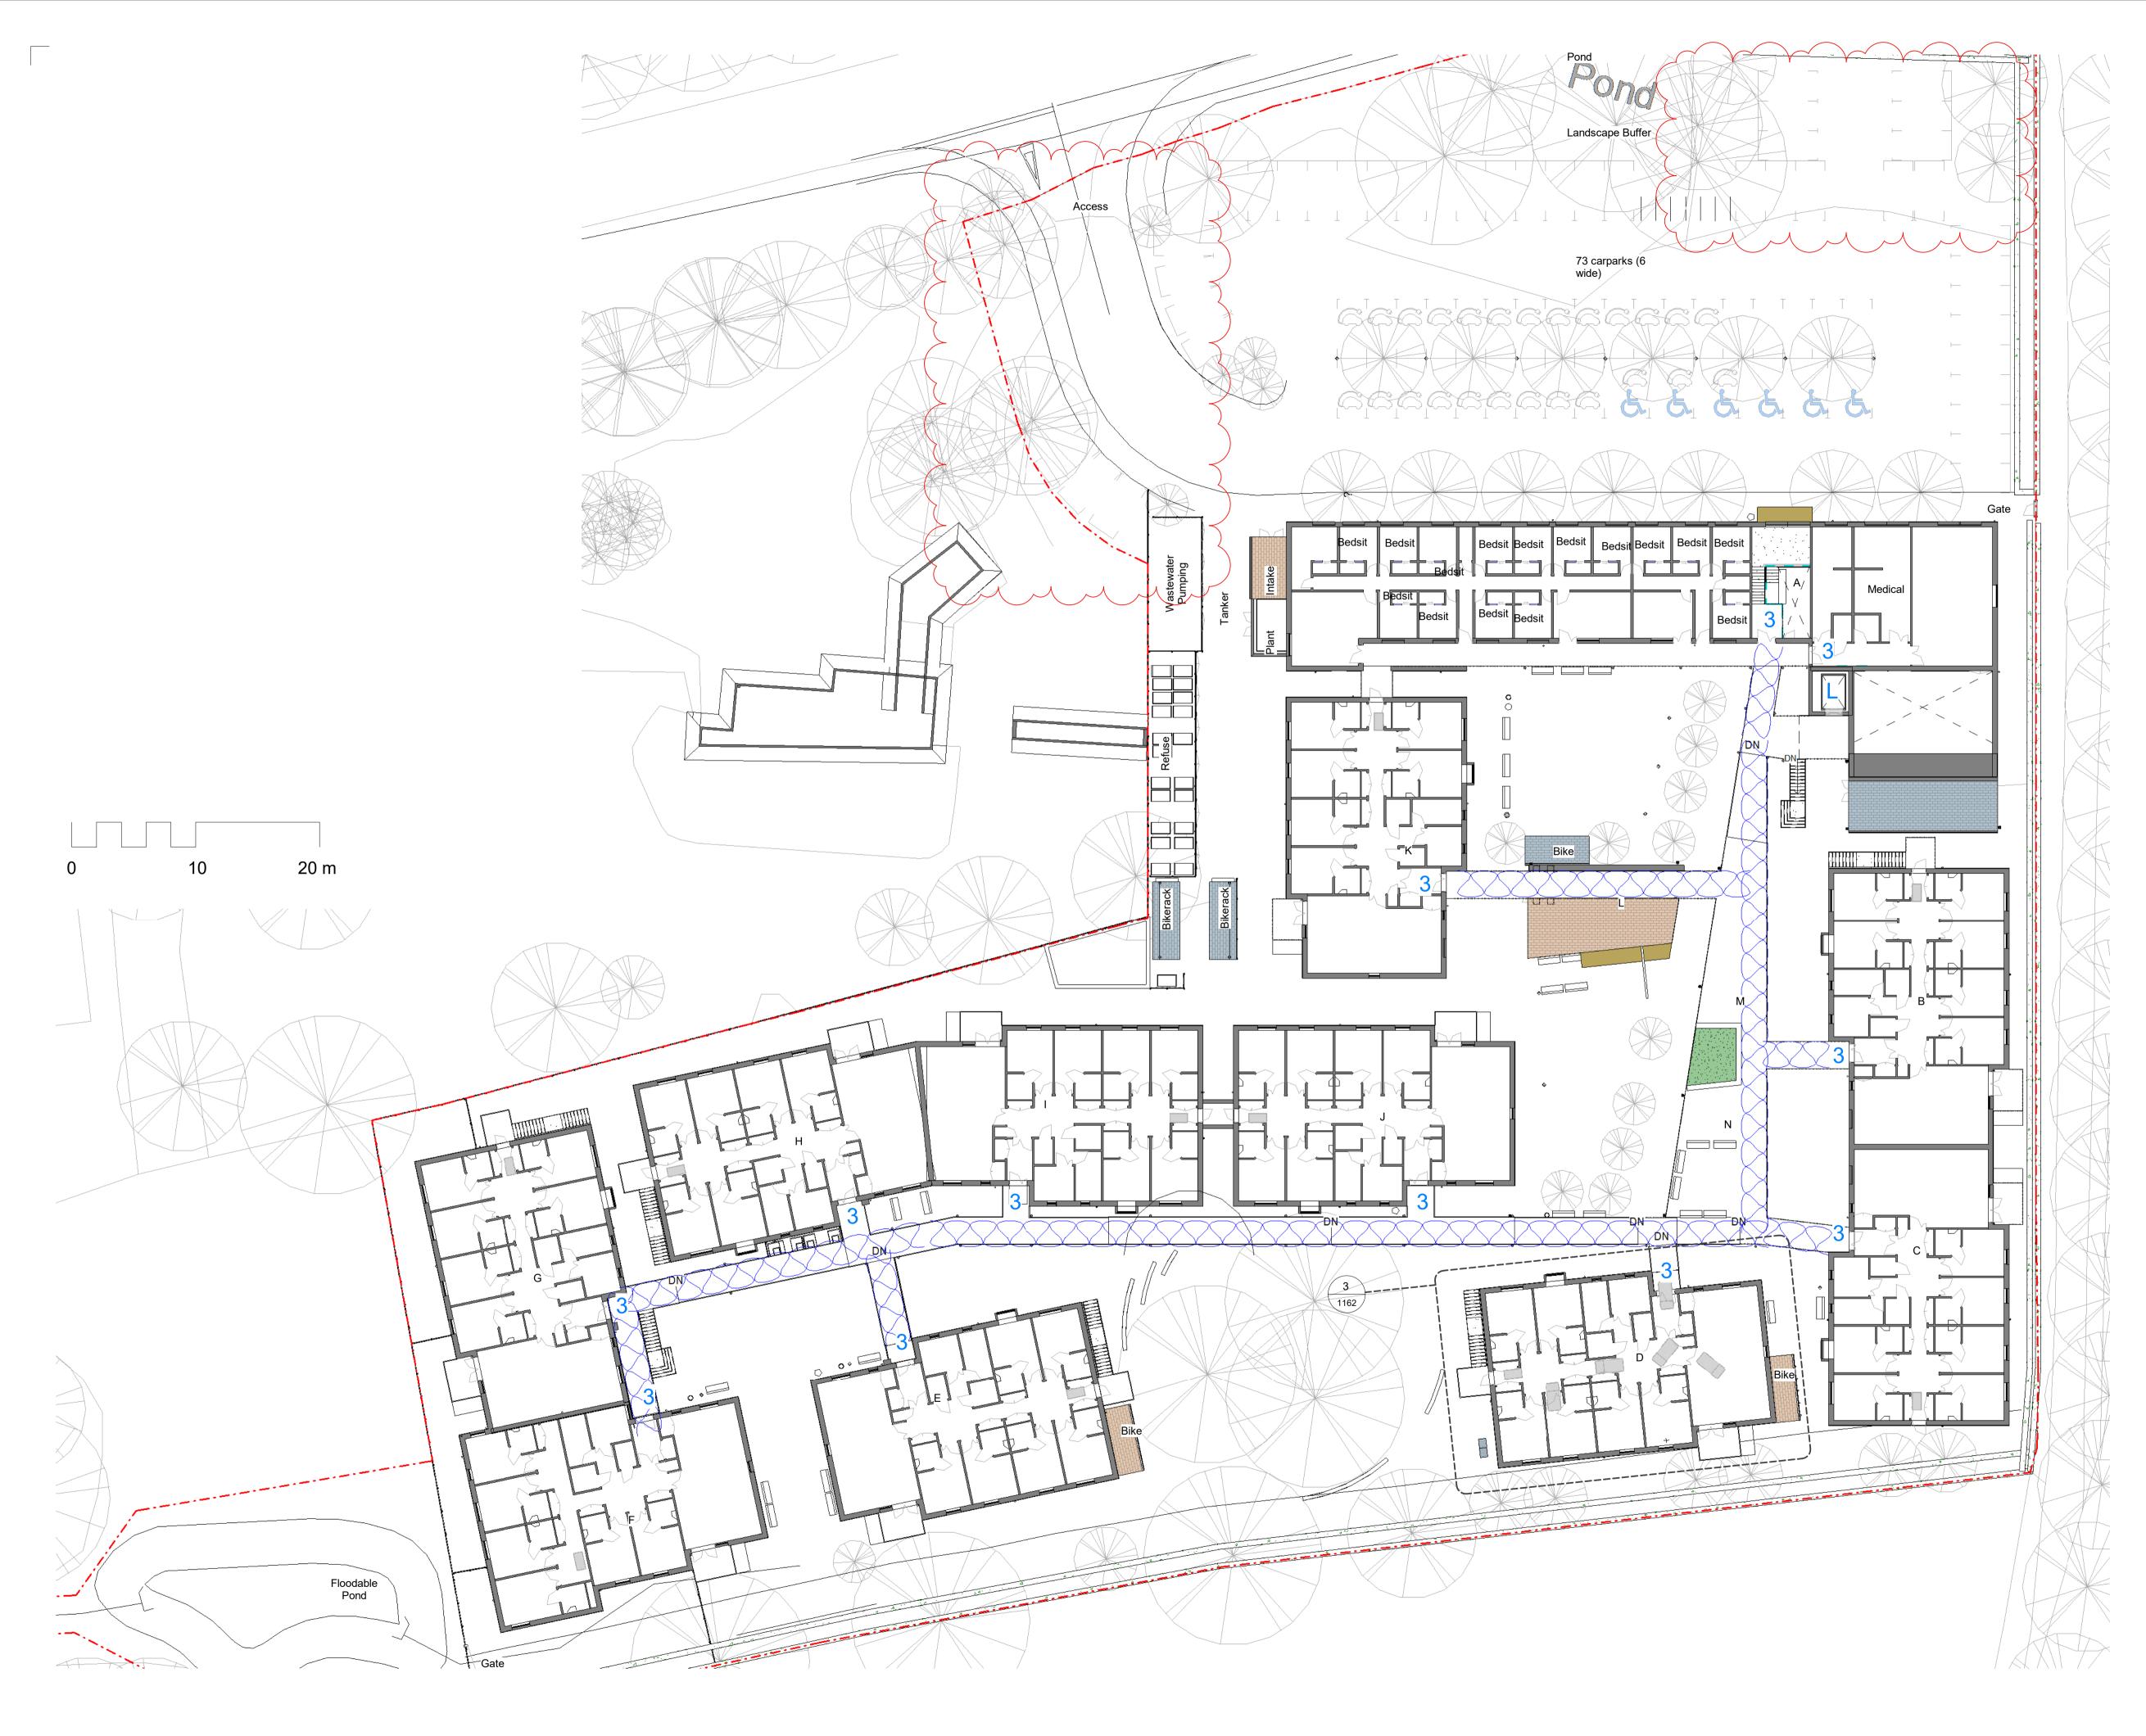

## Accessibility - First Floor

This drawing is the copyright of the architect JBA. All dimensions and conditions to be verified on site by the relevant Contractor prior to proceeding.

Standard industry solutions apply unless otherwise stated. All dimensions are in millimeters and are to structural faces or centres unless otherwise stated. not to finishes unless unless otherwise stated.

Survey by others. This drawing must be read in conjunction with all other relevant drawings and specifications from the Architect and

other consultants. lf in doubt, ask.

Proposed Site Boundary

6x wheelchair accessible carpark spaces 3.6m wide w. 1.2m front clearance as M2 diagram 2

- Unisex wheelchair accessible toilet Toilet 1.5x2.2m as Part M2 Diagram
- Lift carriage 1.8x2.7m, 1.4m door, 4.0x3.5m clear landing as HTM\_ 05-02\_2015 Figure 9

Main entrance airlock to check residents' leaving the secure premises and to allow occasional bed movement, lobby min. 2.9x1.8m with 1.75m door's effective clear width as HBN\_00-04\_2013 Figures 22 and 15

2 1.75m door's effective clear width to allow bed movement as HBN\_00-04 \_2013 Figures 22 and 15

0.85m door's effective clear width to allow wheelchair access, plus half leaf for occasional (large mobility scooters, deliveries, castor beds etc.) 3

Nominal clear route for bed movement 2.15m, also allowing two weelchair and ambulant to pass by as HBN\_00-04\_2013 Figures 7 and 8

For datum and sloped section of paths see diagram<sup>'</sup> 1015 "Topography and Datum Strategy"

| 1    | 210609   | Site boundary and carpark revised |
|------|----------|-----------------------------------|
|      |          |                                   |
| Rev. | DD/MM/YY | Initials - Description            |