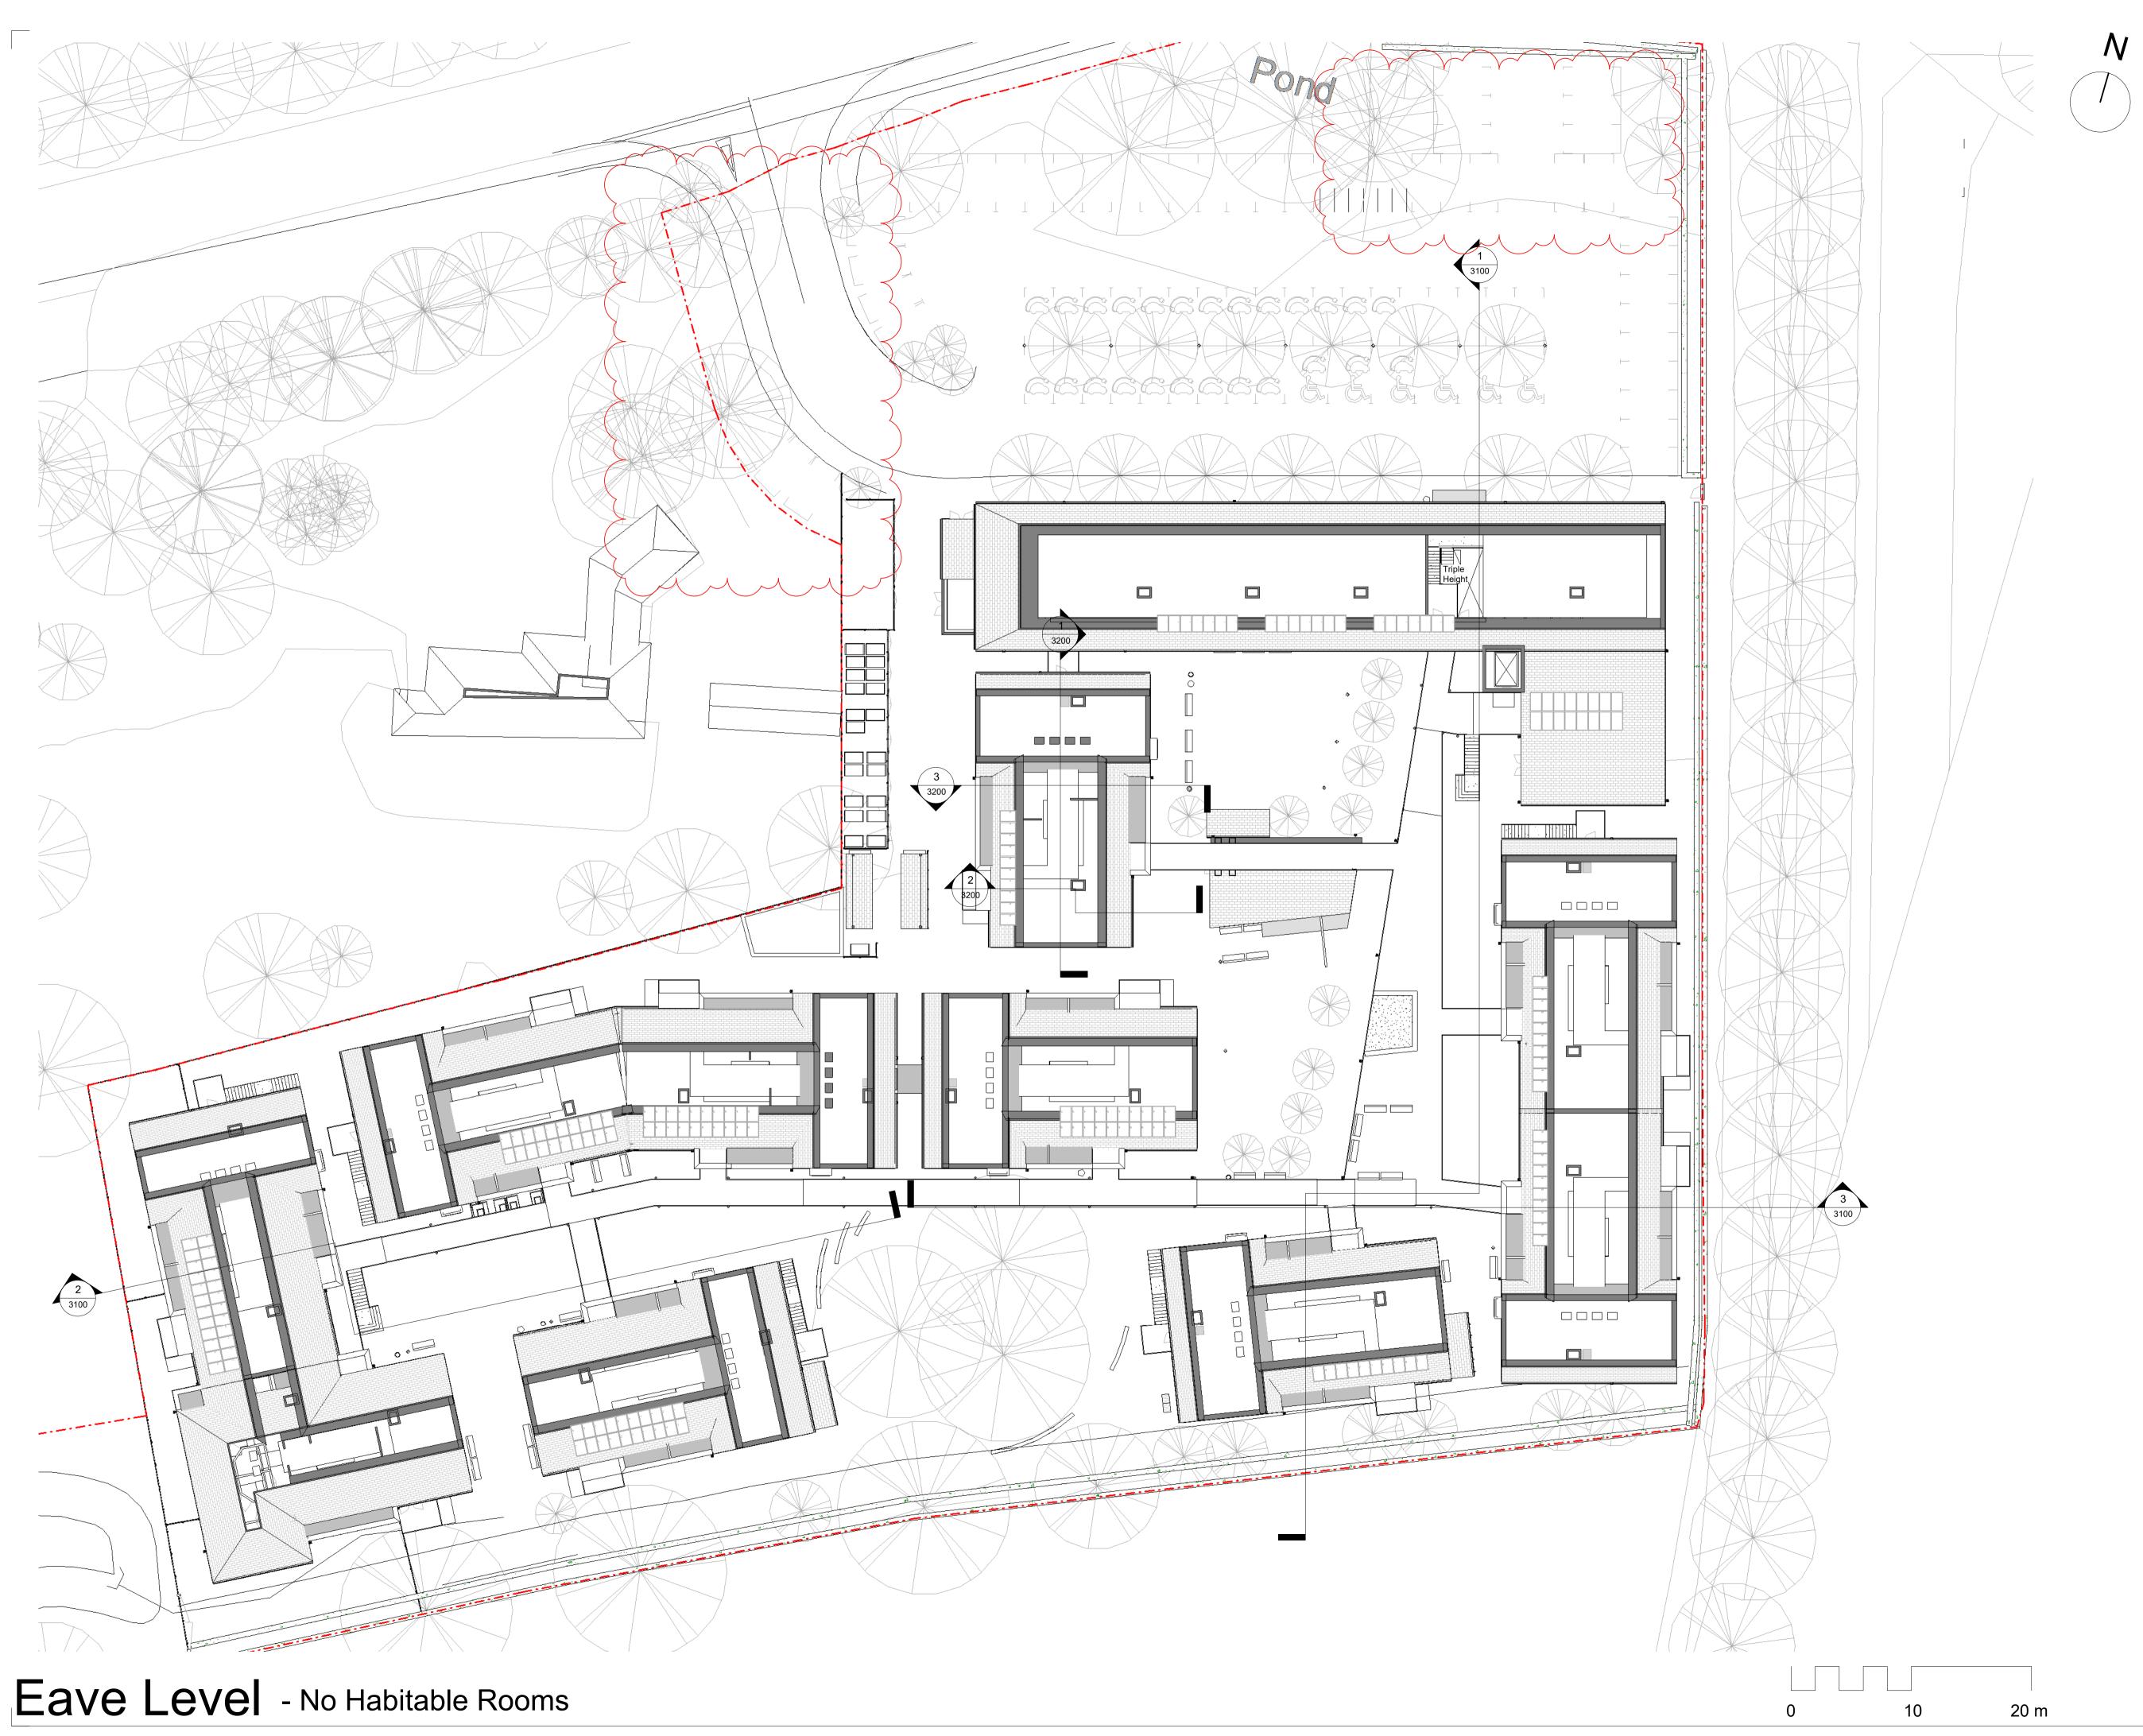

| Project:    | Little Court            |
|-------------|-------------------------|
| Client:     | CARE (Little Court) Ltd |
| Drawing:    | Eave Level              |
| Date:       | 29/01/21                |
| Scale:      | 1 : 250 @ A1            |
| Drawn By:   | LE                      |
| Drawing No: | 410_00_2E_PL_A_1120     |