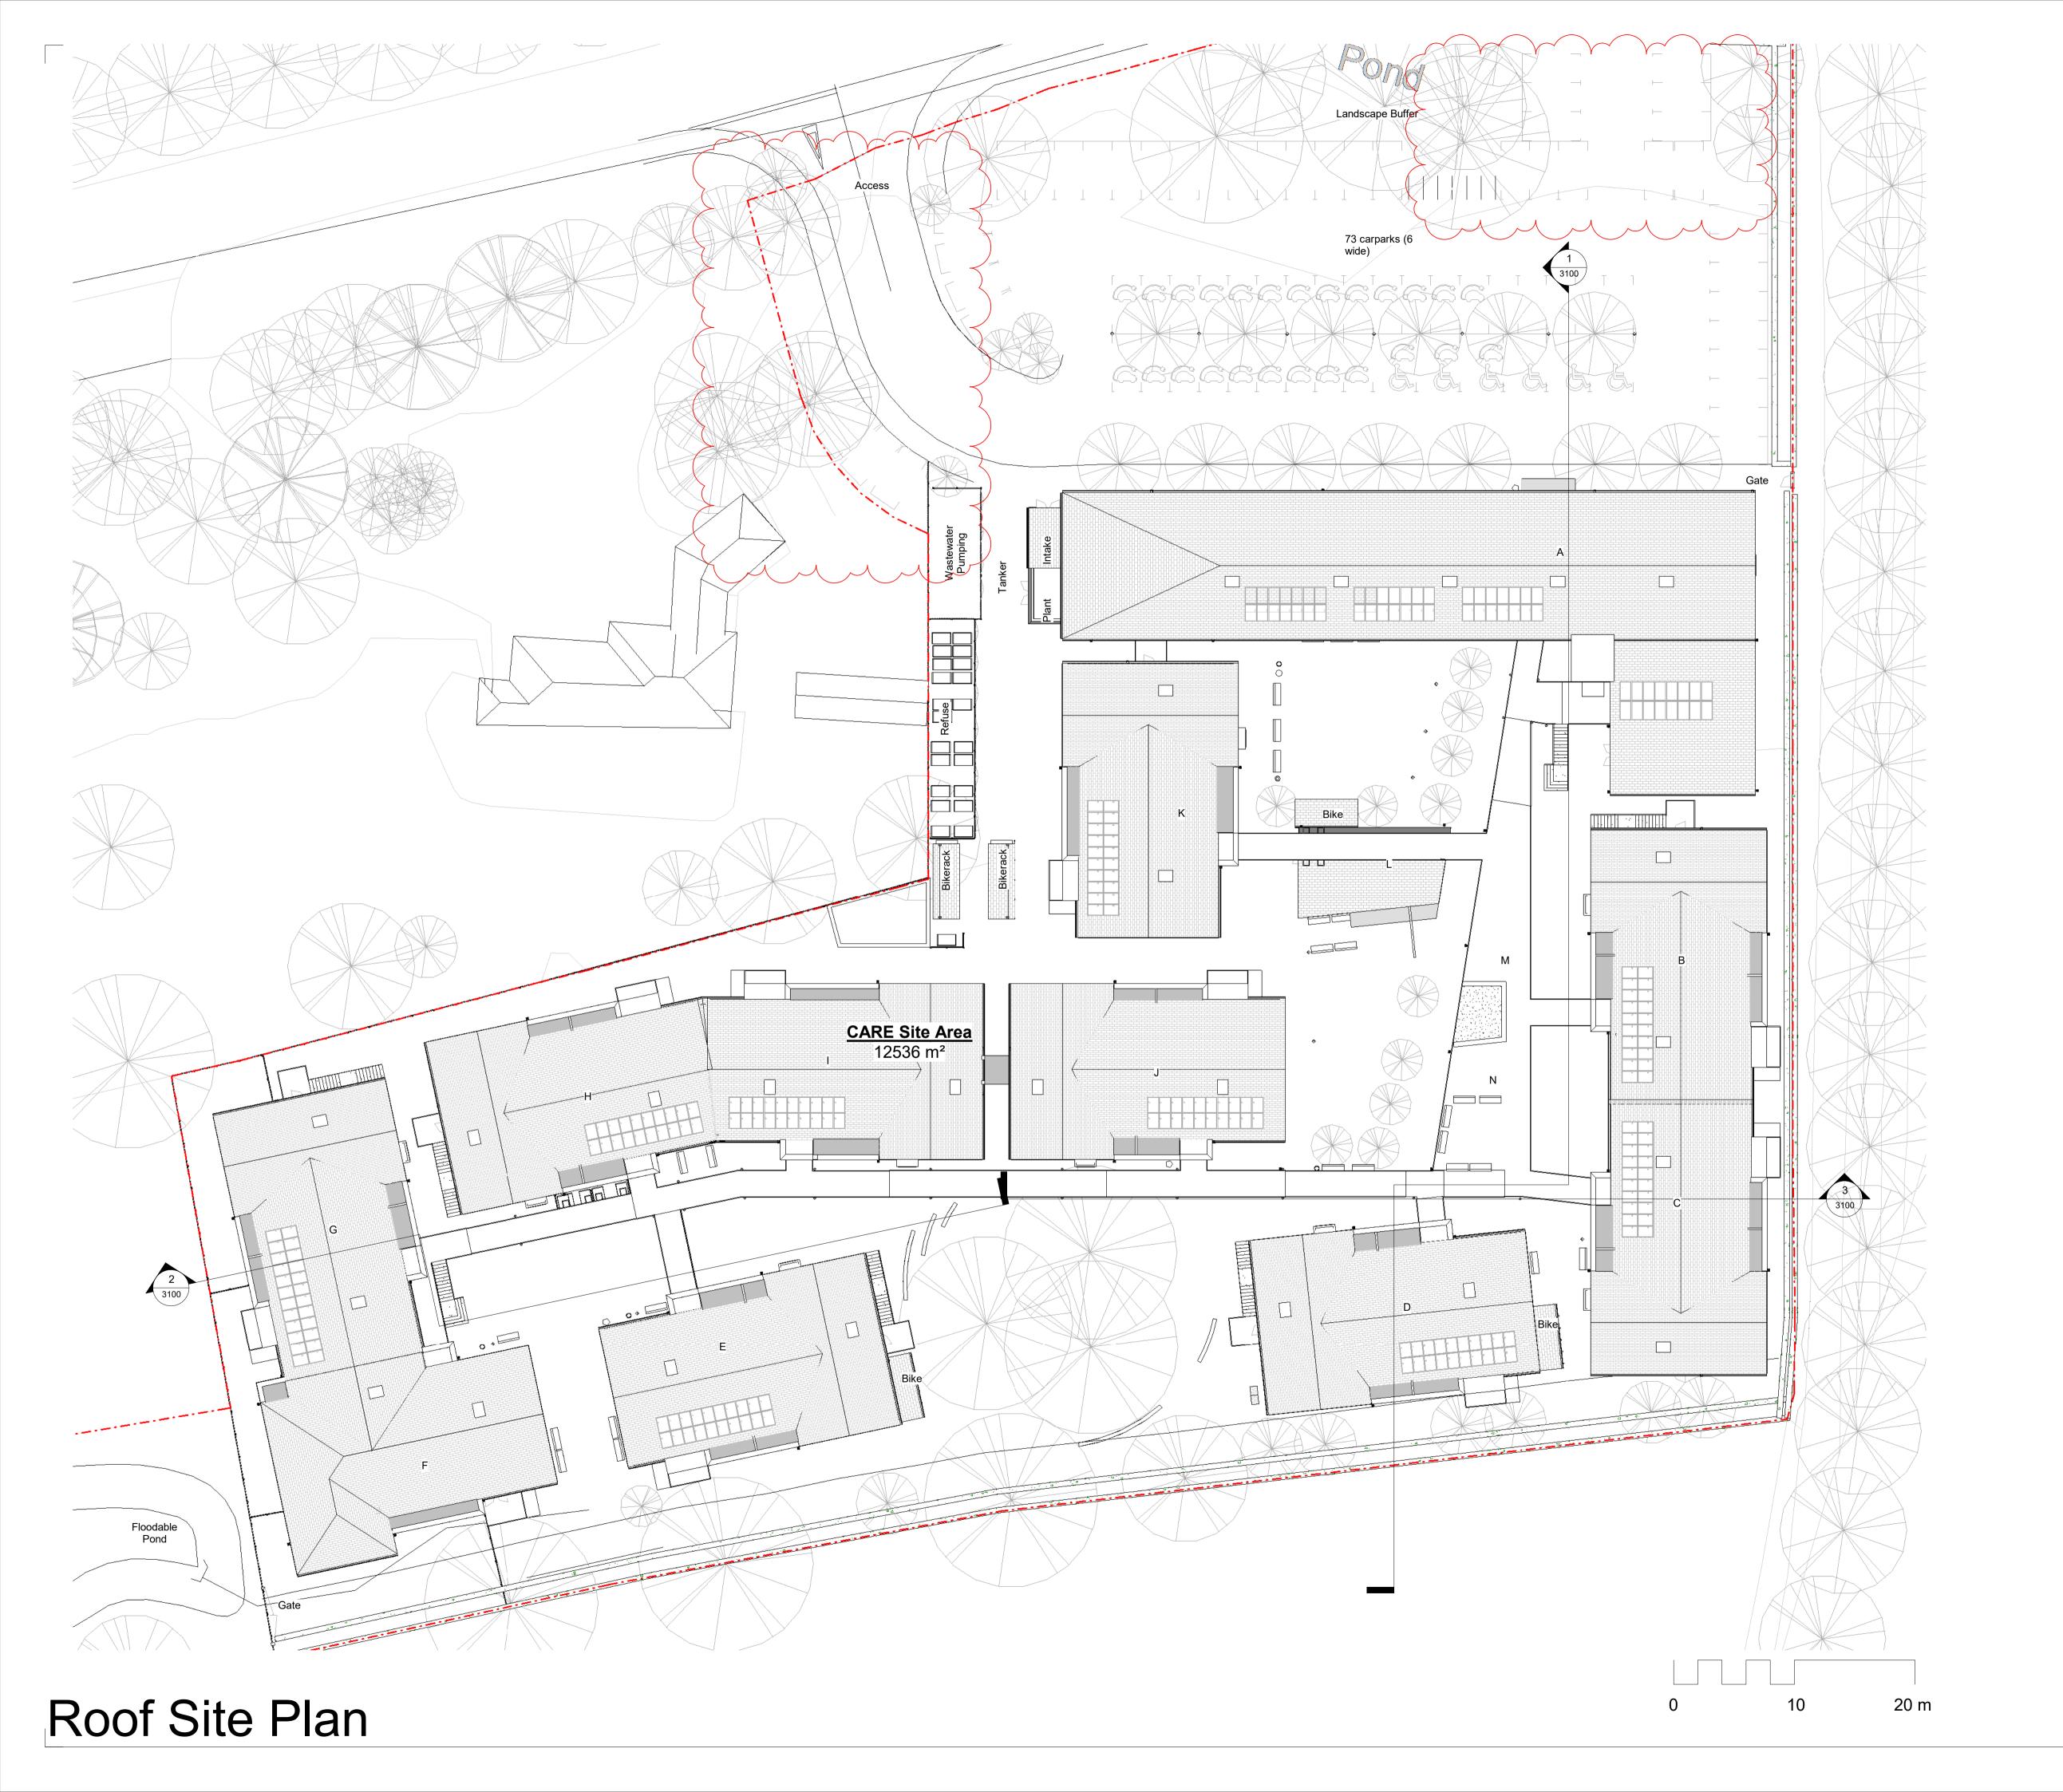

| Project:    | Little Court            |
|-------------|-------------------------|
| Client:     | CARE (Little Court) Ltd |
| Drawing:    | Roof Site Plan          |
| Date:       | 29/01/21                |
| Scale:      | 1 : 250 @ A1            |
| Drawn By:   | LE                      |
| Drawing No: | 410_00_3R_PL_A_1130     |
| Revision    | 1                       |