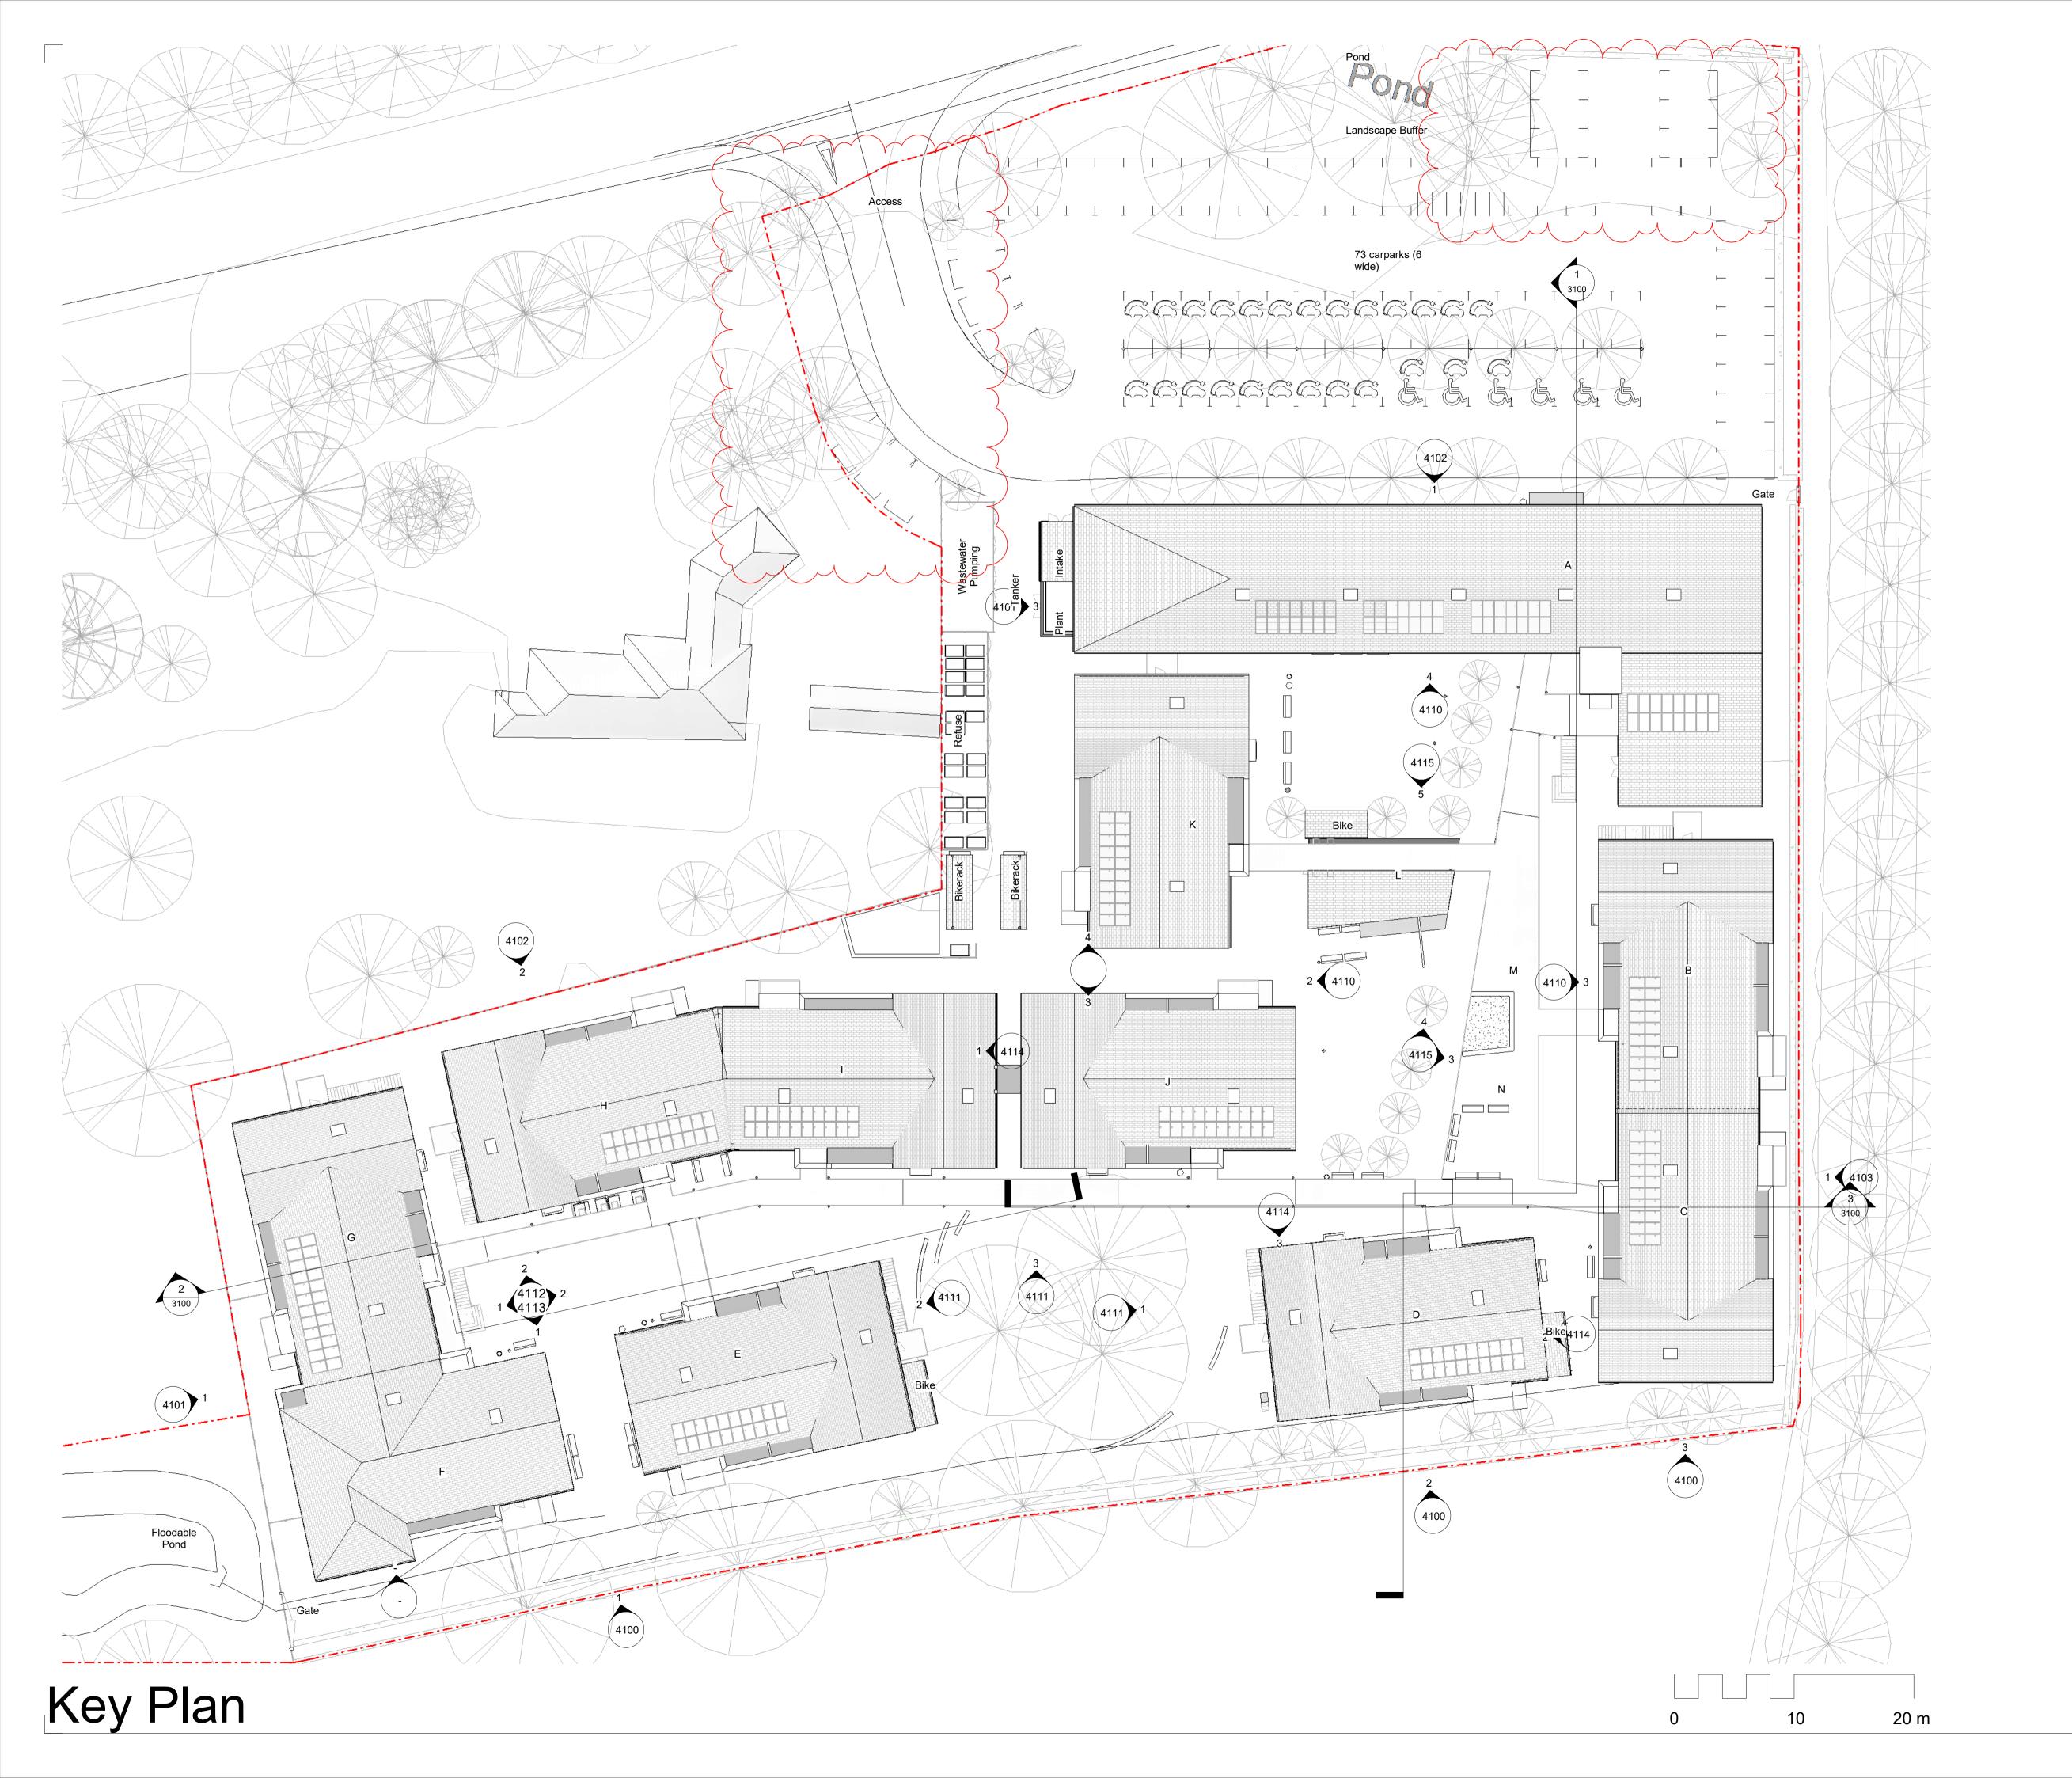

| Project:    | Little Court            |
|-------------|-------------------------|
| Client:     | CARE (Little Court) Ltd |
| Drawing:    | Key Plan                |
| Date:       | 29/01/21                |
| Scale:      | 1 : 250 @ A1            |
| Drawn By:   | LE                      |
| Drawing No: | 410_00_3R_PL_A_1900     |
| Revision    | 2                       |