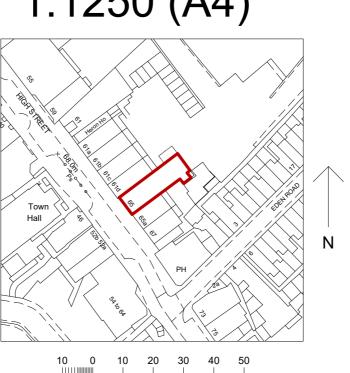

## FOR TOWN PLANNING ONLY

DWG NO: S.SLP

**NOVEMBER 2020** 

# Site Location Plan 1:1250 (A4)



Metres

## RAHUL TAHEEM LTD



RAHUL TAHEEM LTD, Registered in England and Wales. Company registration number 12238895.

Director Rahul Taheem BSc (Homs), Grad Dip Arch, MA Arch

Registered address 39 Wakemans Hill Avenue, London, NW9 0TA.

| Rev | Date | Comments |
|-----|------|----------|
|     |      |          |
|     |      |          |
|     |      |          |

- Notes

   This drawing is for town planning purposes only. It is not to bused for construction or any other purpose.

   The client is responsible for obtaining all statutory provisions including Building Regulations approvat, works under the Party Wall Act 1996, and CDM Regulations 2015.
- Any figured dimensions are based on limited survey informatic All dimensions are to be verified by the contractor prior to the comme