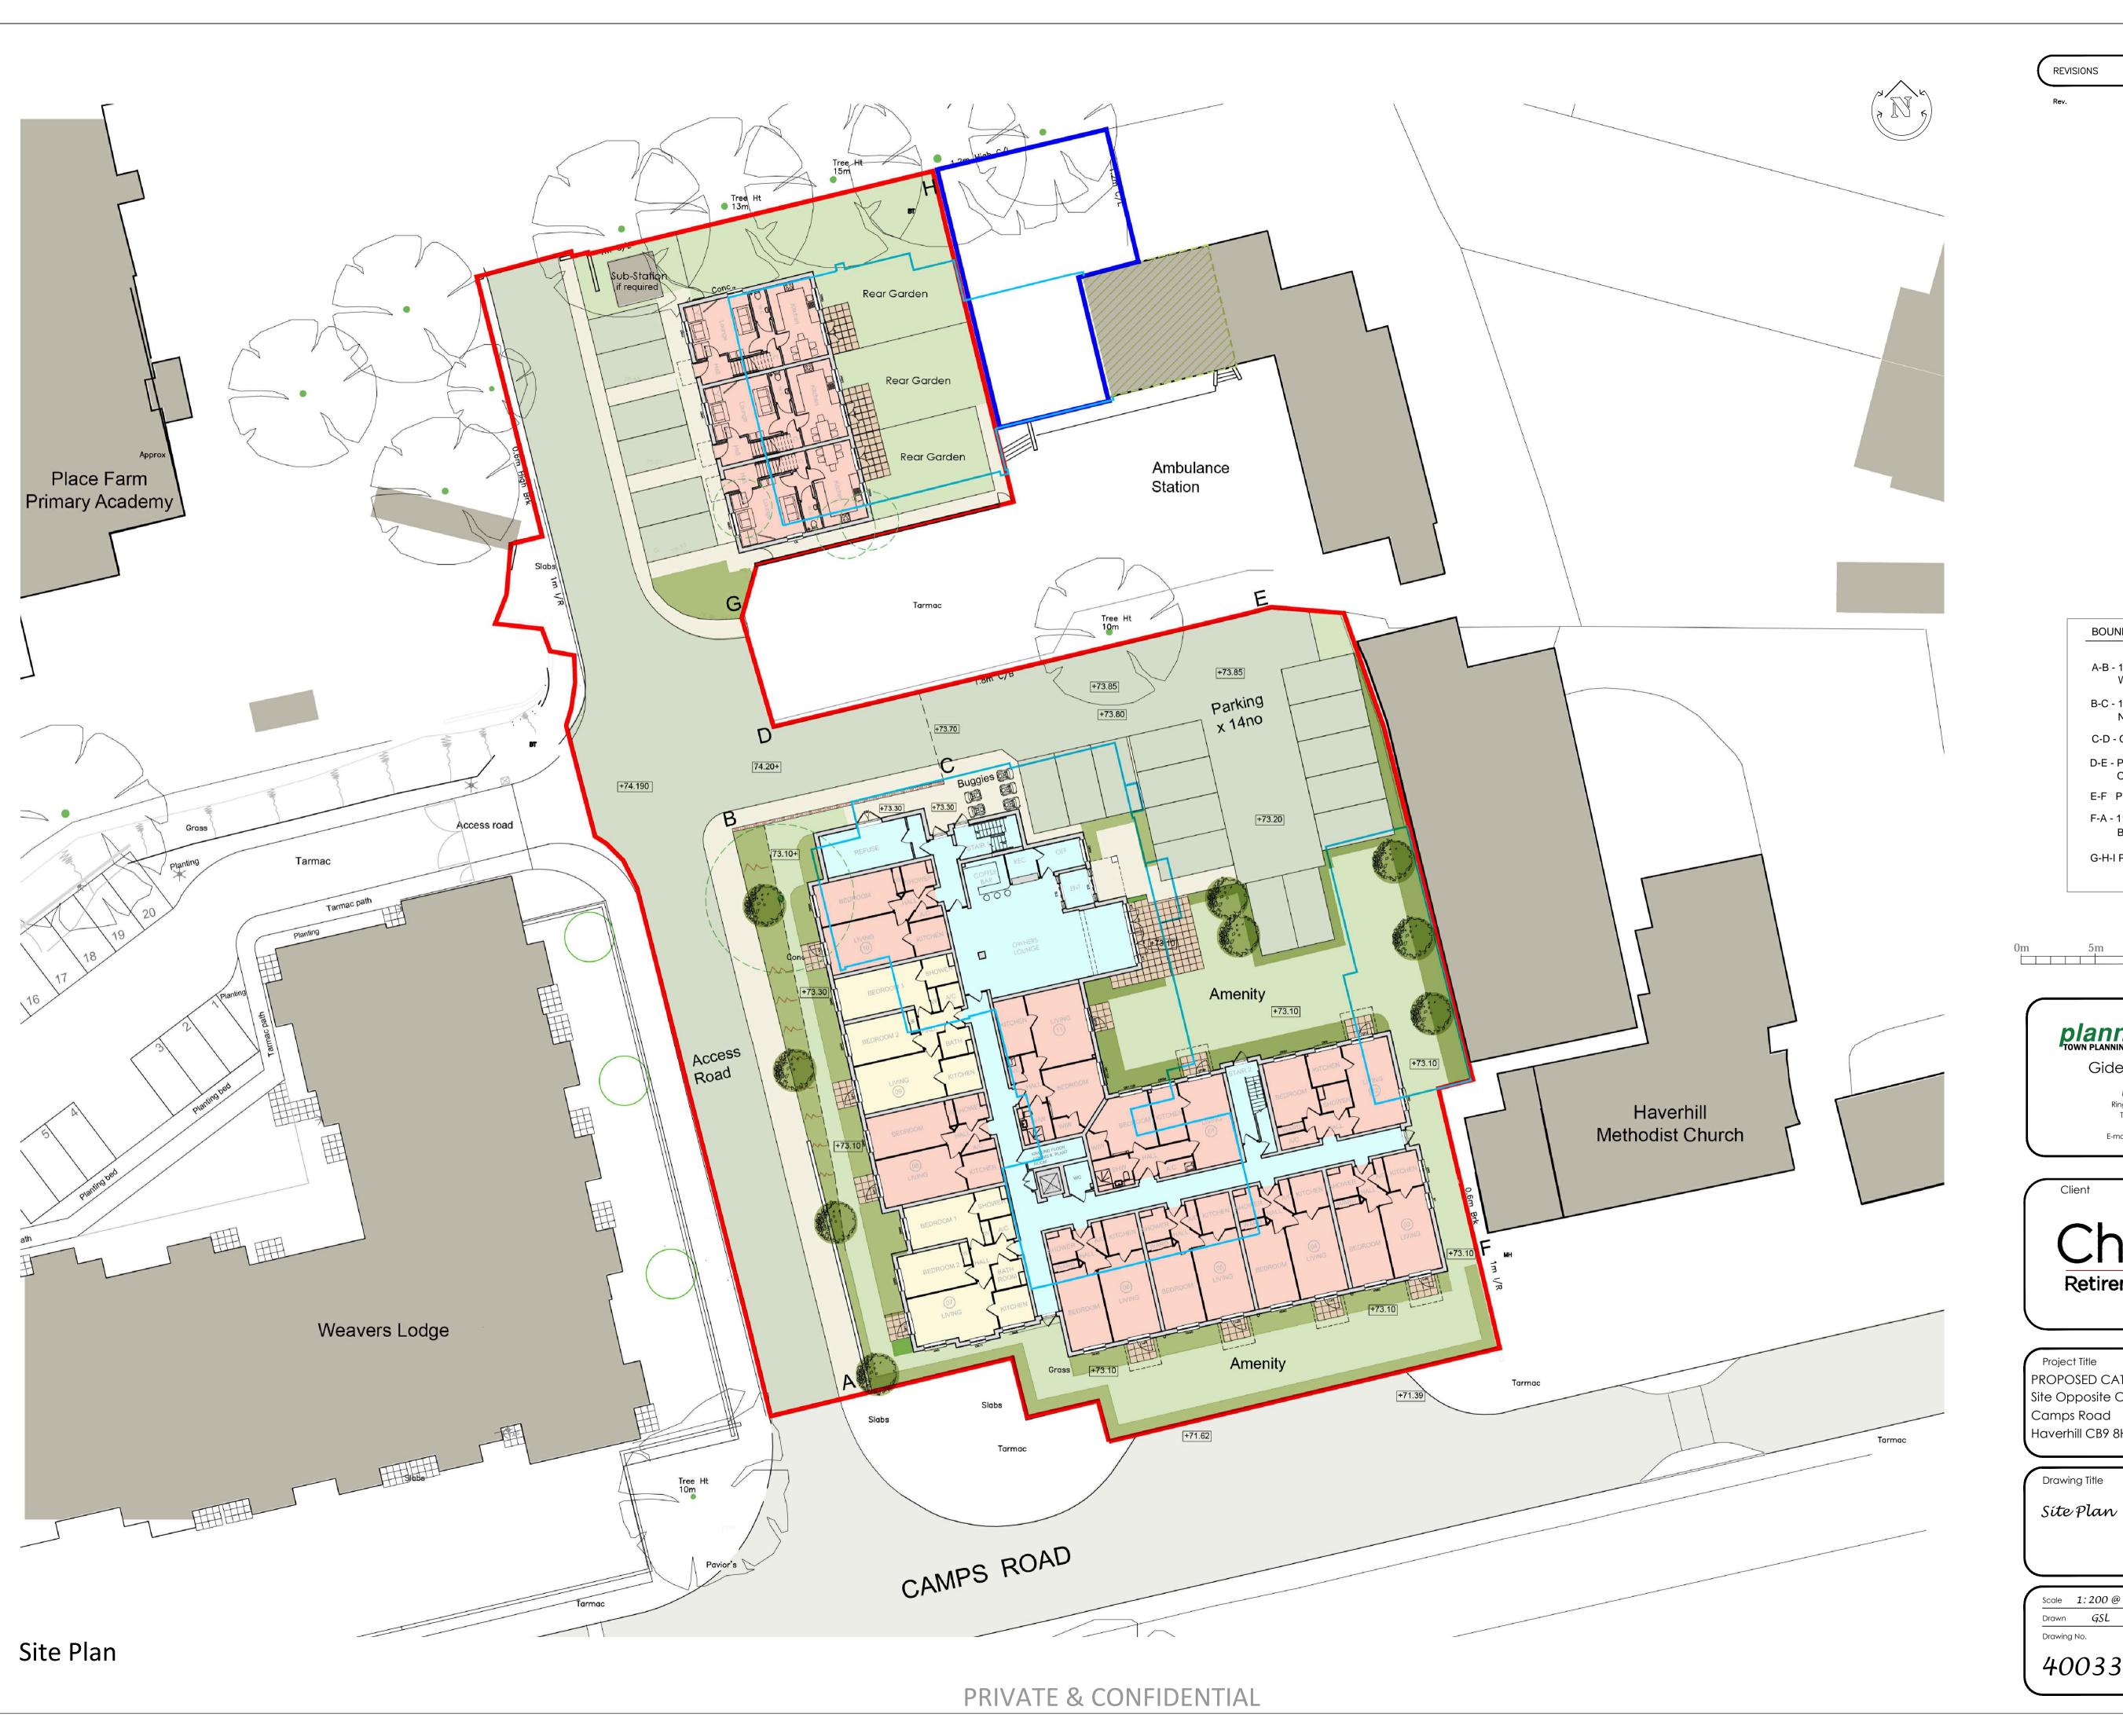

BOUNDARY SCHEDULE

A-B - 1100mm METAL RAILINGS WITH MATURE SHRUBS BEHIND

B-C - 1100mm METAL RAILINGS ON **NEW RETAINING WALL** 

C-D - OPEN (PROPOSED ACCESS ROAD)

D-E - PROPOSED 1800mm TIMBER FENCING ON NEW LOW RETAINING WALL

E-F PROPOSED 1800mm TIMBER FENCING

F-A - 1100mm METAL RAILINGS ON DWARF **BRICK WALL** 

G-H-I PROPOSED 1800mm TIMBER FENCING

Project Title PROPOSED CAT II SHELTERED HOUSING Site Opposite CRL Development Camps Road Haverhill CB9 8HF

Scale 1:200 @ A1 JUN 2021 Drawing No.

40033HH-PL02 -