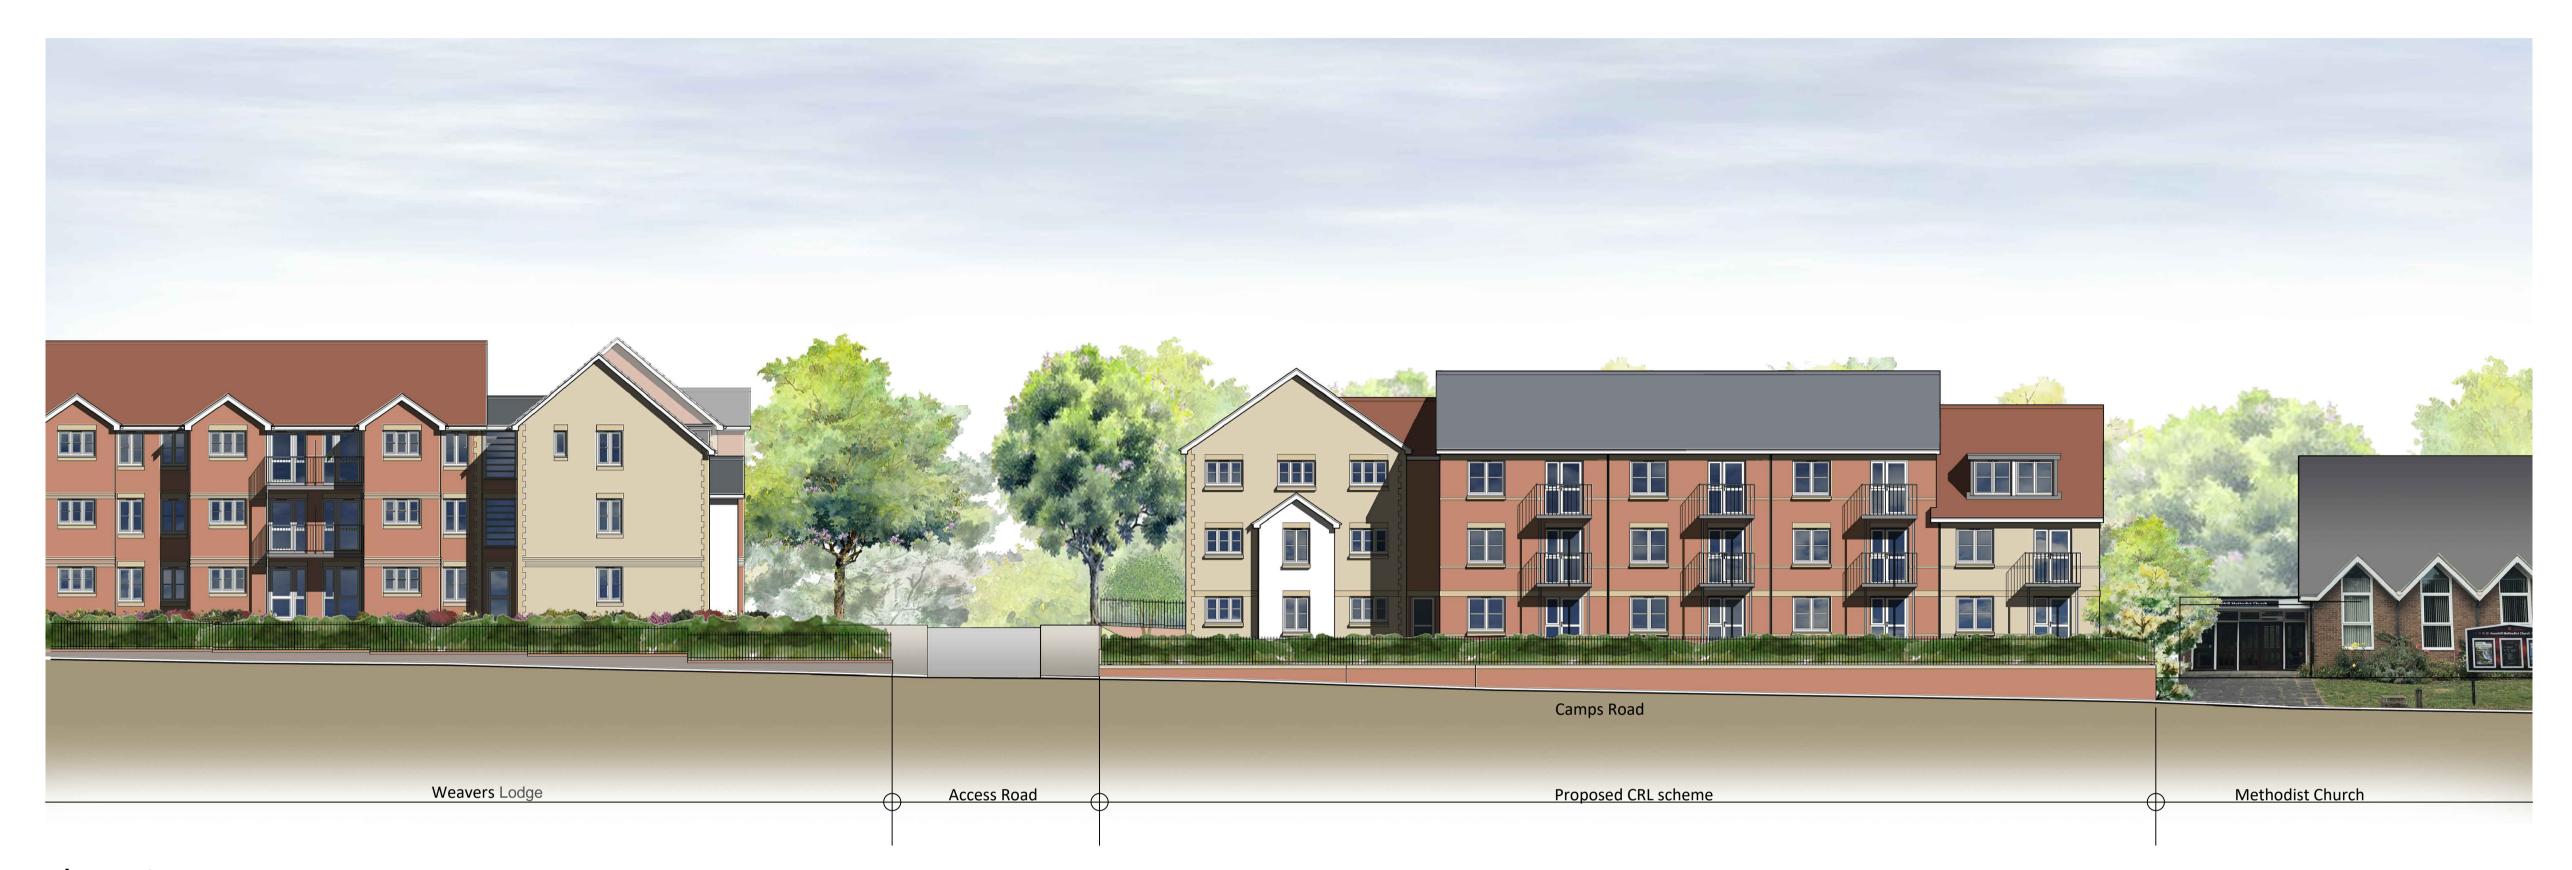

## Elevation AA

## Material Schedule:

MAIN BRICKWORK 1 - Ibstock Brick, Mercia Weathered Orange
 MAIN BRICKWORK 2 - Ibstock Brick, Leicester multi cream stock

3 STONEWORK - Reconstituted Stone

A ROOF TILE 1 - Marley Eternit Edgemere - Smooth Grey
 ROOF TILE 2 - Marley Eternit Edgemere - Old English Dark Red

6 WINDOWS - White UPVC windows throughout

(7) BOUNDARY TREATMENT - See Site Plan drawing

8 RAINWATER GOODS - Black UPVC

Key Plan

Gideon Lemberg RIBA

Design Director

Millstream House \* Parkside

Ringwood \* Hampshire BH24 3SG

Telephone: (01425) 462109

Fax : (01425) 462101

E-mail design@planningissues.co.uk

Project Title
PROPOSED CAT II SHELTERED HOUSING
Site Opposite CRL Development
Camps Road
Haverhill CB9 8HF

Drawing Title

Elevation AA