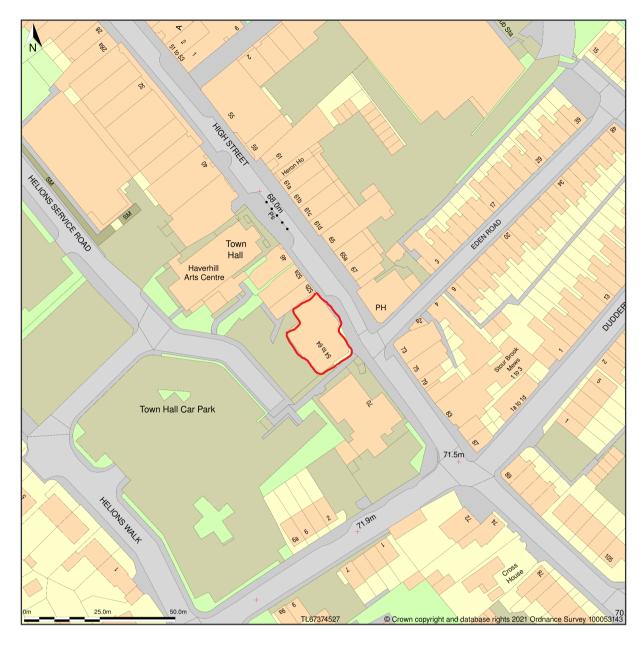

## Appliance 365, 56, High Street, Haverhill, Suffolk, CB9 8AR

Site Plan A shows area bounded by: 567271.09, 245176.56 567471.09, 245376.56 (at a scale of 1:1250), OSGridRef: TL67374527. The representation of a road, track or path is no evidence of a right of way. The representation of features as lines is no evidence of a property boundary. Produced on 5th Aug 2021 from the Ordnance Survey National Geographic Database and incorporating surveyed revision available at this date. Reproduction in whole or part is prohibited without the prior permission of Ordnance Survey. © Crown copyright 2021. Supplied by www.buyaplan.co.uk a licensed Ordnance Survey partner (100053143). Unique plan reference: #00657434-169117