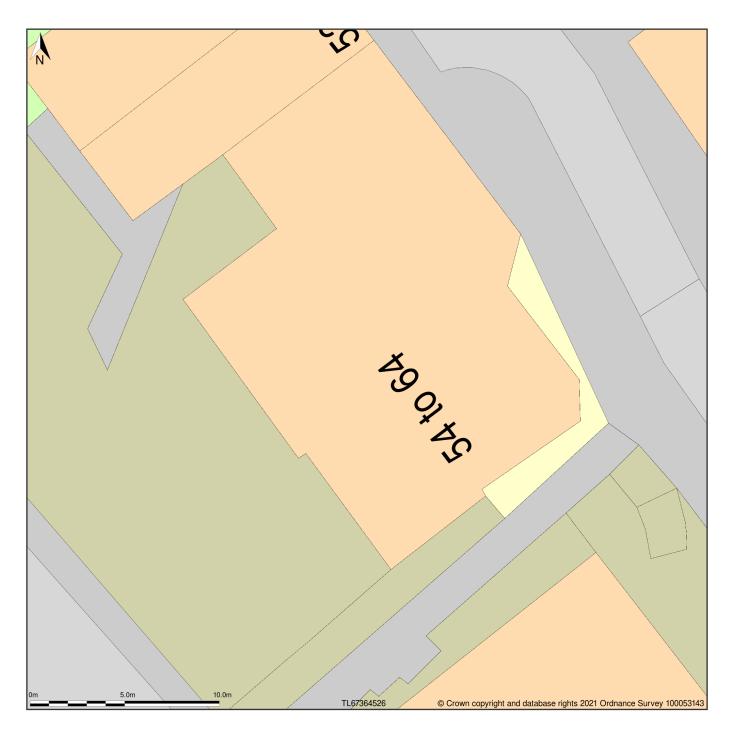

## Appliance 365, 56, High Street, Haverhill, Suffolk, CB9 8AR

Block Plan shows area bounded by: 567350.09, 245251.49 567386.09, 245287.49 (at a scale of 1:200), OSGridRef: TL67364526. The representation of a road, track or path is no evidence of a right of way. The representation of features as lines is no evidence of a property boundary.