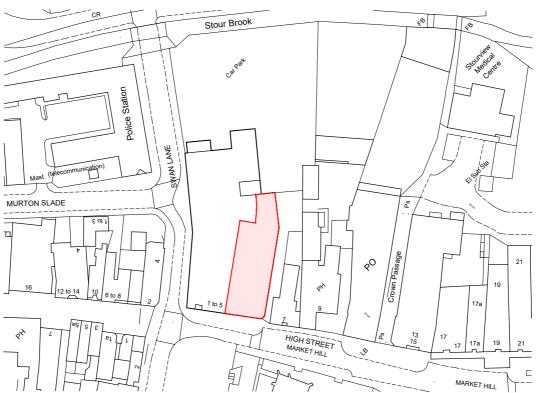

Ordnance Survey, (c) Crown Copyright 2021. All rights reserved. Licence number 100022432

| 0 <sub>m 5</sub> 10 <sub>15</sub> 20 <sub>25</sub> 30 | 40<br> | 50<br>  <b> </b> | 60<br> | 80<br>  <b> </b> | 100m |
|-------------------------------------------------------|--------|------------------|--------|------------------|------|
|                                                       |        |                  |        |                  |      |

Scale 1:1250