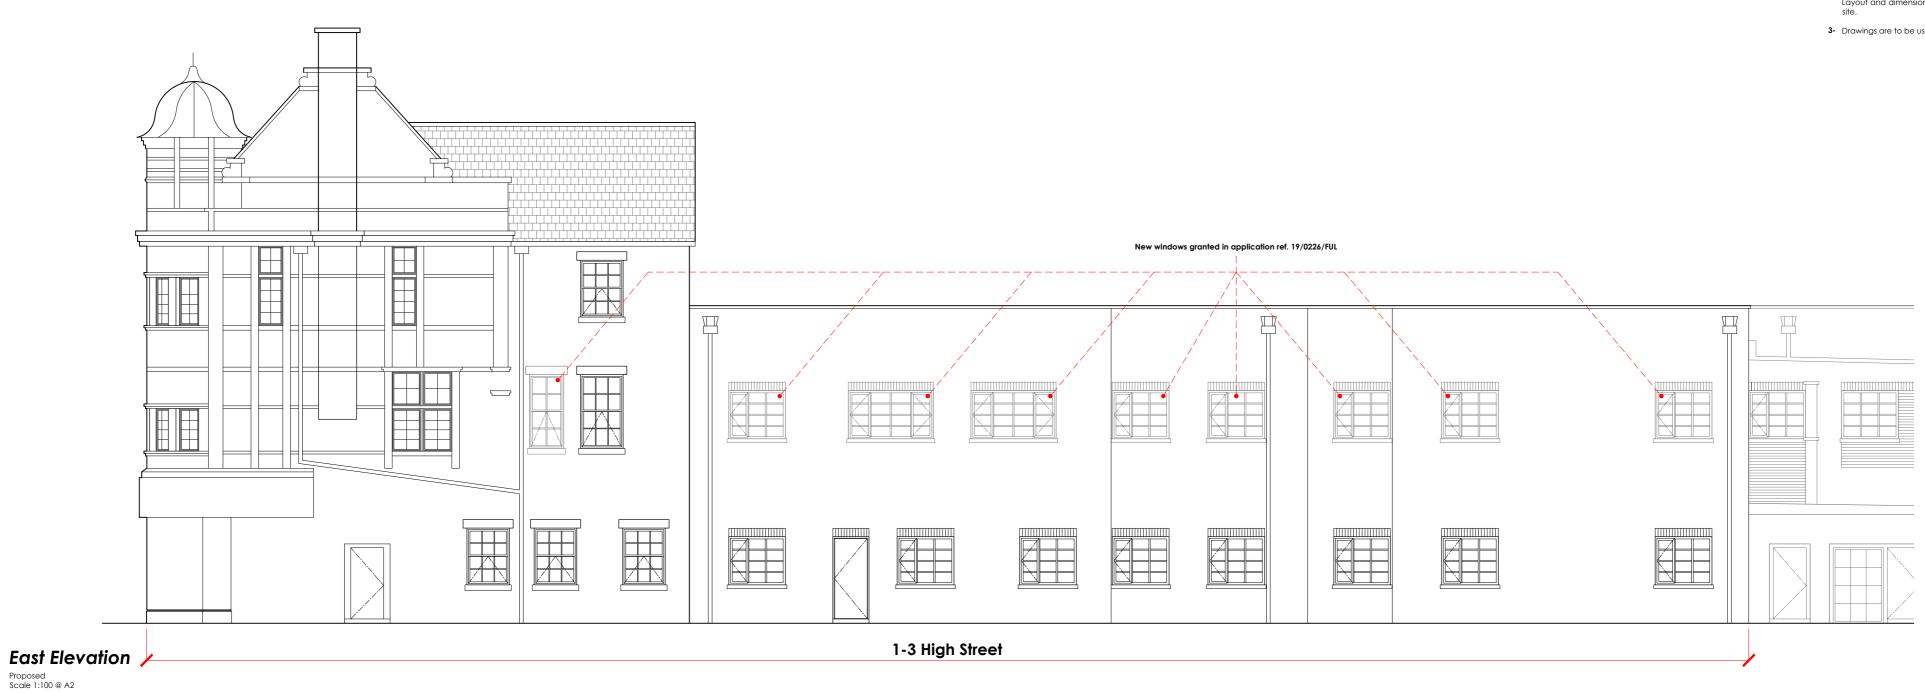

- Notes 1- This drawing is copyright and the property of FPGL and must not be copied in whole or part without their prior written permission.
- This drawing is indicative only and must not be scaled. Layout and dimensions provided are to be verified on site.

3- Drawings are to be used for Planning permission only.

|                                        | Fairhore Group, Quays Reach, 16 Carolina Way, Manchester, M503<br>E 10330 3995500<br>Wit www.liathomegroup.co.uk |
|----------------------------------------|------------------------------------------------------------------------------------------------------------------|
|                                        | Project                                                                                                          |
|                                        | 1-3 High Street, Haverhill,                                                                                      |
|                                        | St Edmundsury CB9 8AA                                                                                            |
|                                        | Title                                                                                                            |
|                                        | Elevations                                                                                                       |
|                                        | Proposed                                                                                                         |
|                                        | Drawn By TS                                                                                                      |
|                                        | Checked                                                                                                          |
|                                        | Approved                                                                                                         |
|                                        | Date August 2021                                                                                                 |
| $0_{m}$ 0,5 1 1,5 2 2,5 3 4 5 6 8 10 m | Paper Size A2                                                                                                    |
| Scale 1:100                            | DWG Number Revision<br>FP28675-A-005 PL1                                                                         |