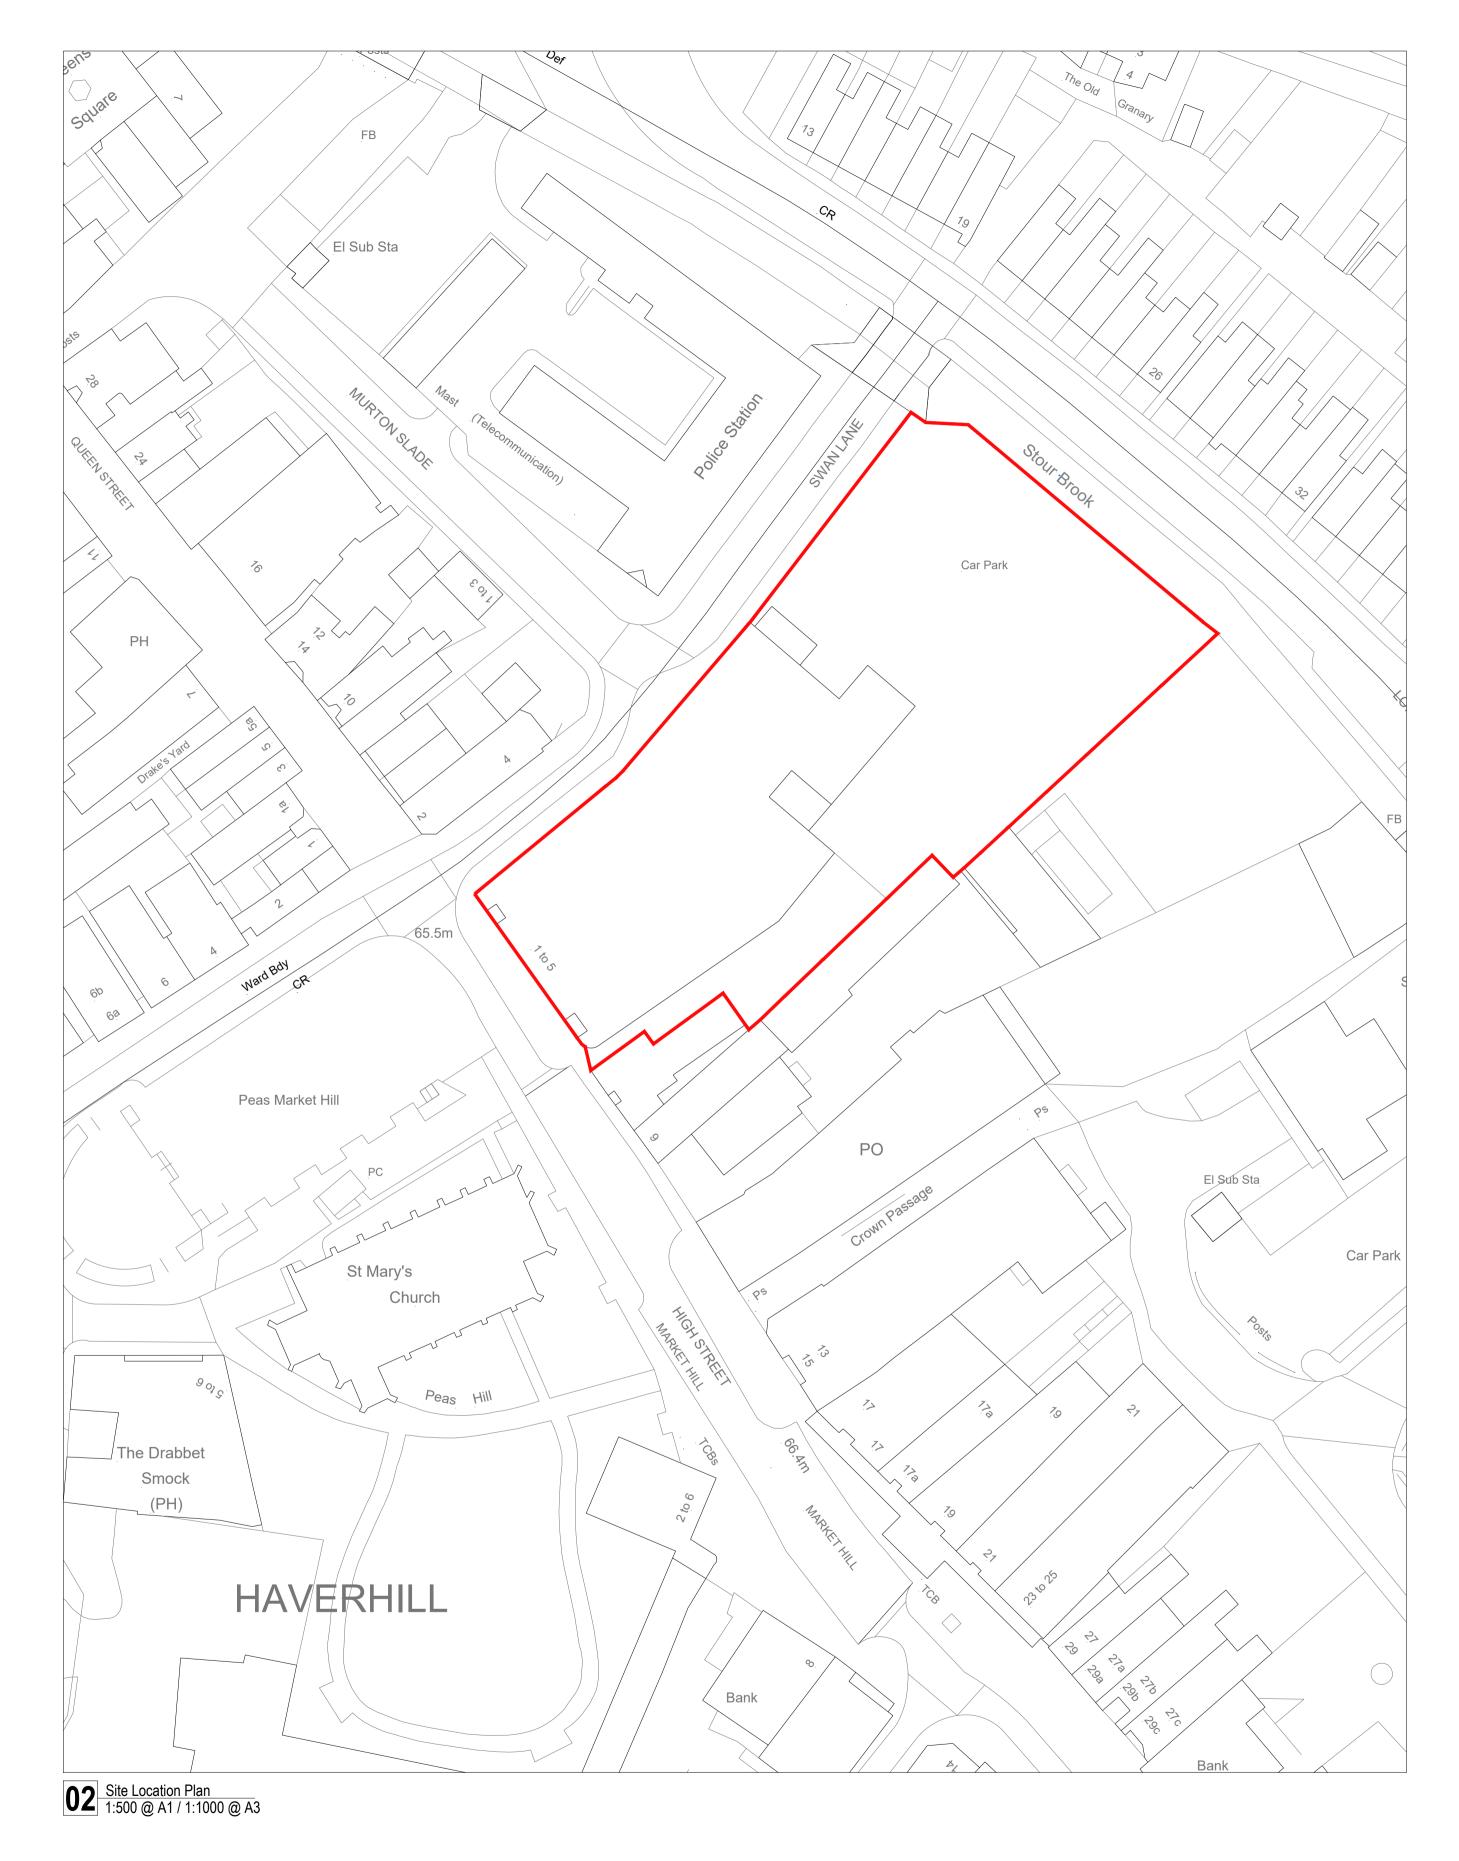

SCALE BAR 1:1250: 01 28/11/17 Issued to Planning Consultant: Planning application CB CB 00 10/07/17 Issued to Planning Consultant: Pre-planning application CB CB By Check No. Date Issues and Revisions By Check No. Date Issues and Revisions

ARC HANÆUM
Co No: 10498892

Project Name: HAVERHILL Project Number: 003 Description:

SITE LOCATION PLAN AS SHOWN

Drawing Number: 003\_A-090

Revision: 01