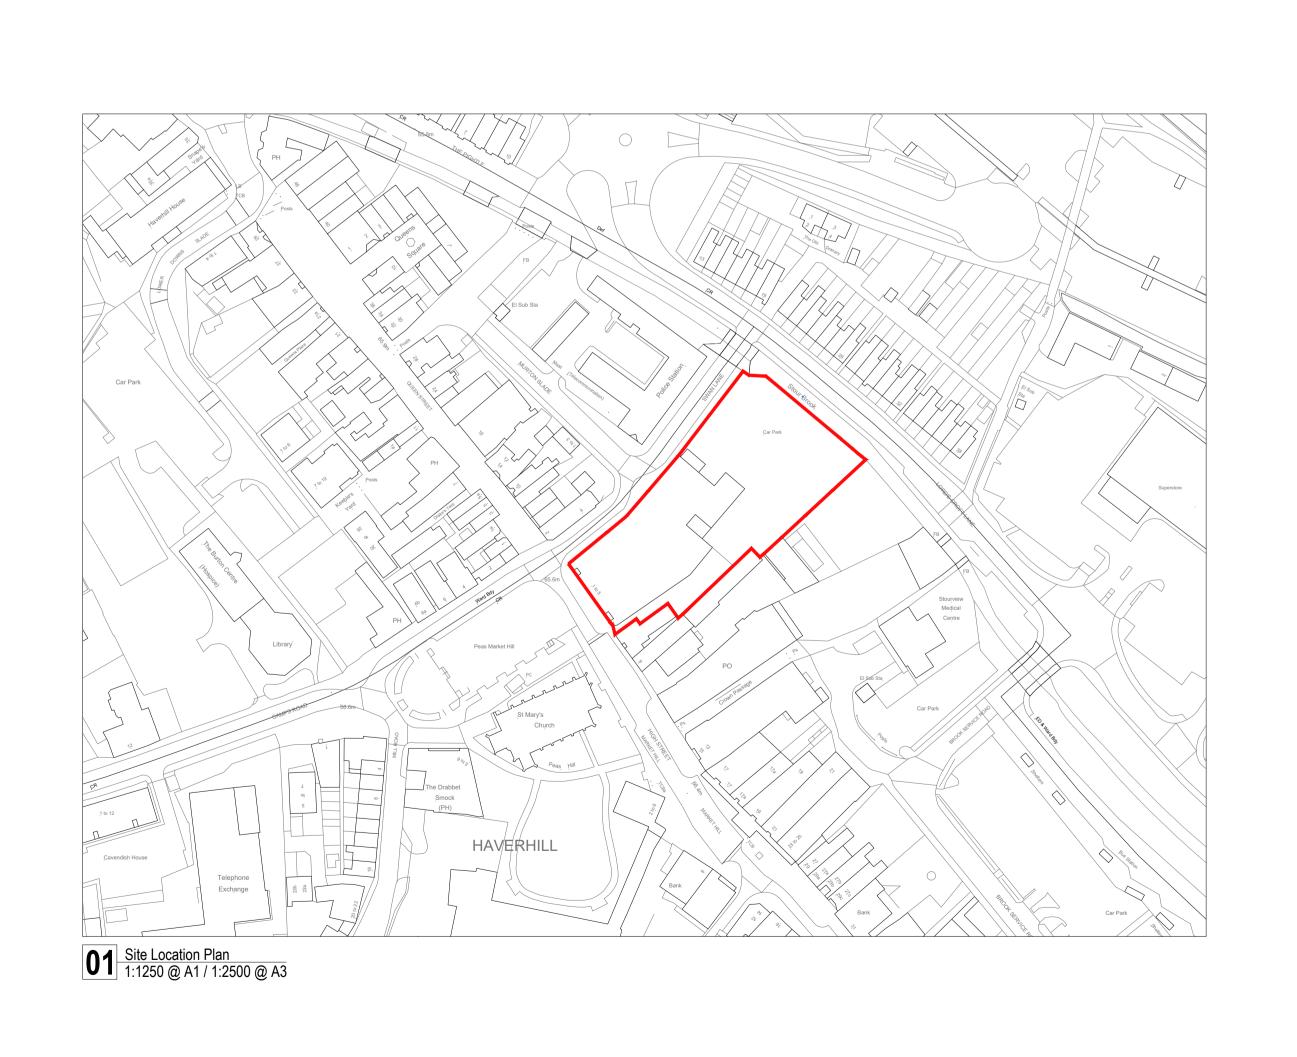

SCALE BAR 1:1250: 01 28/11/17 Issued to Planning Consultant: Planning application CB CB 00 10/07/17 Issued to Planning Consultant: Pre-planning application CB CB By Check No. Date Issues and Revisions By Check No. Date Issues and Revisions

ARC HANÆUM
Co No: 10498892

Project Name: HAVERHILL Project Number: 003 Description:

SITE LOCATION PLAN AS SHOWN

Drawing Number: 003\_A-090

Revision: 01