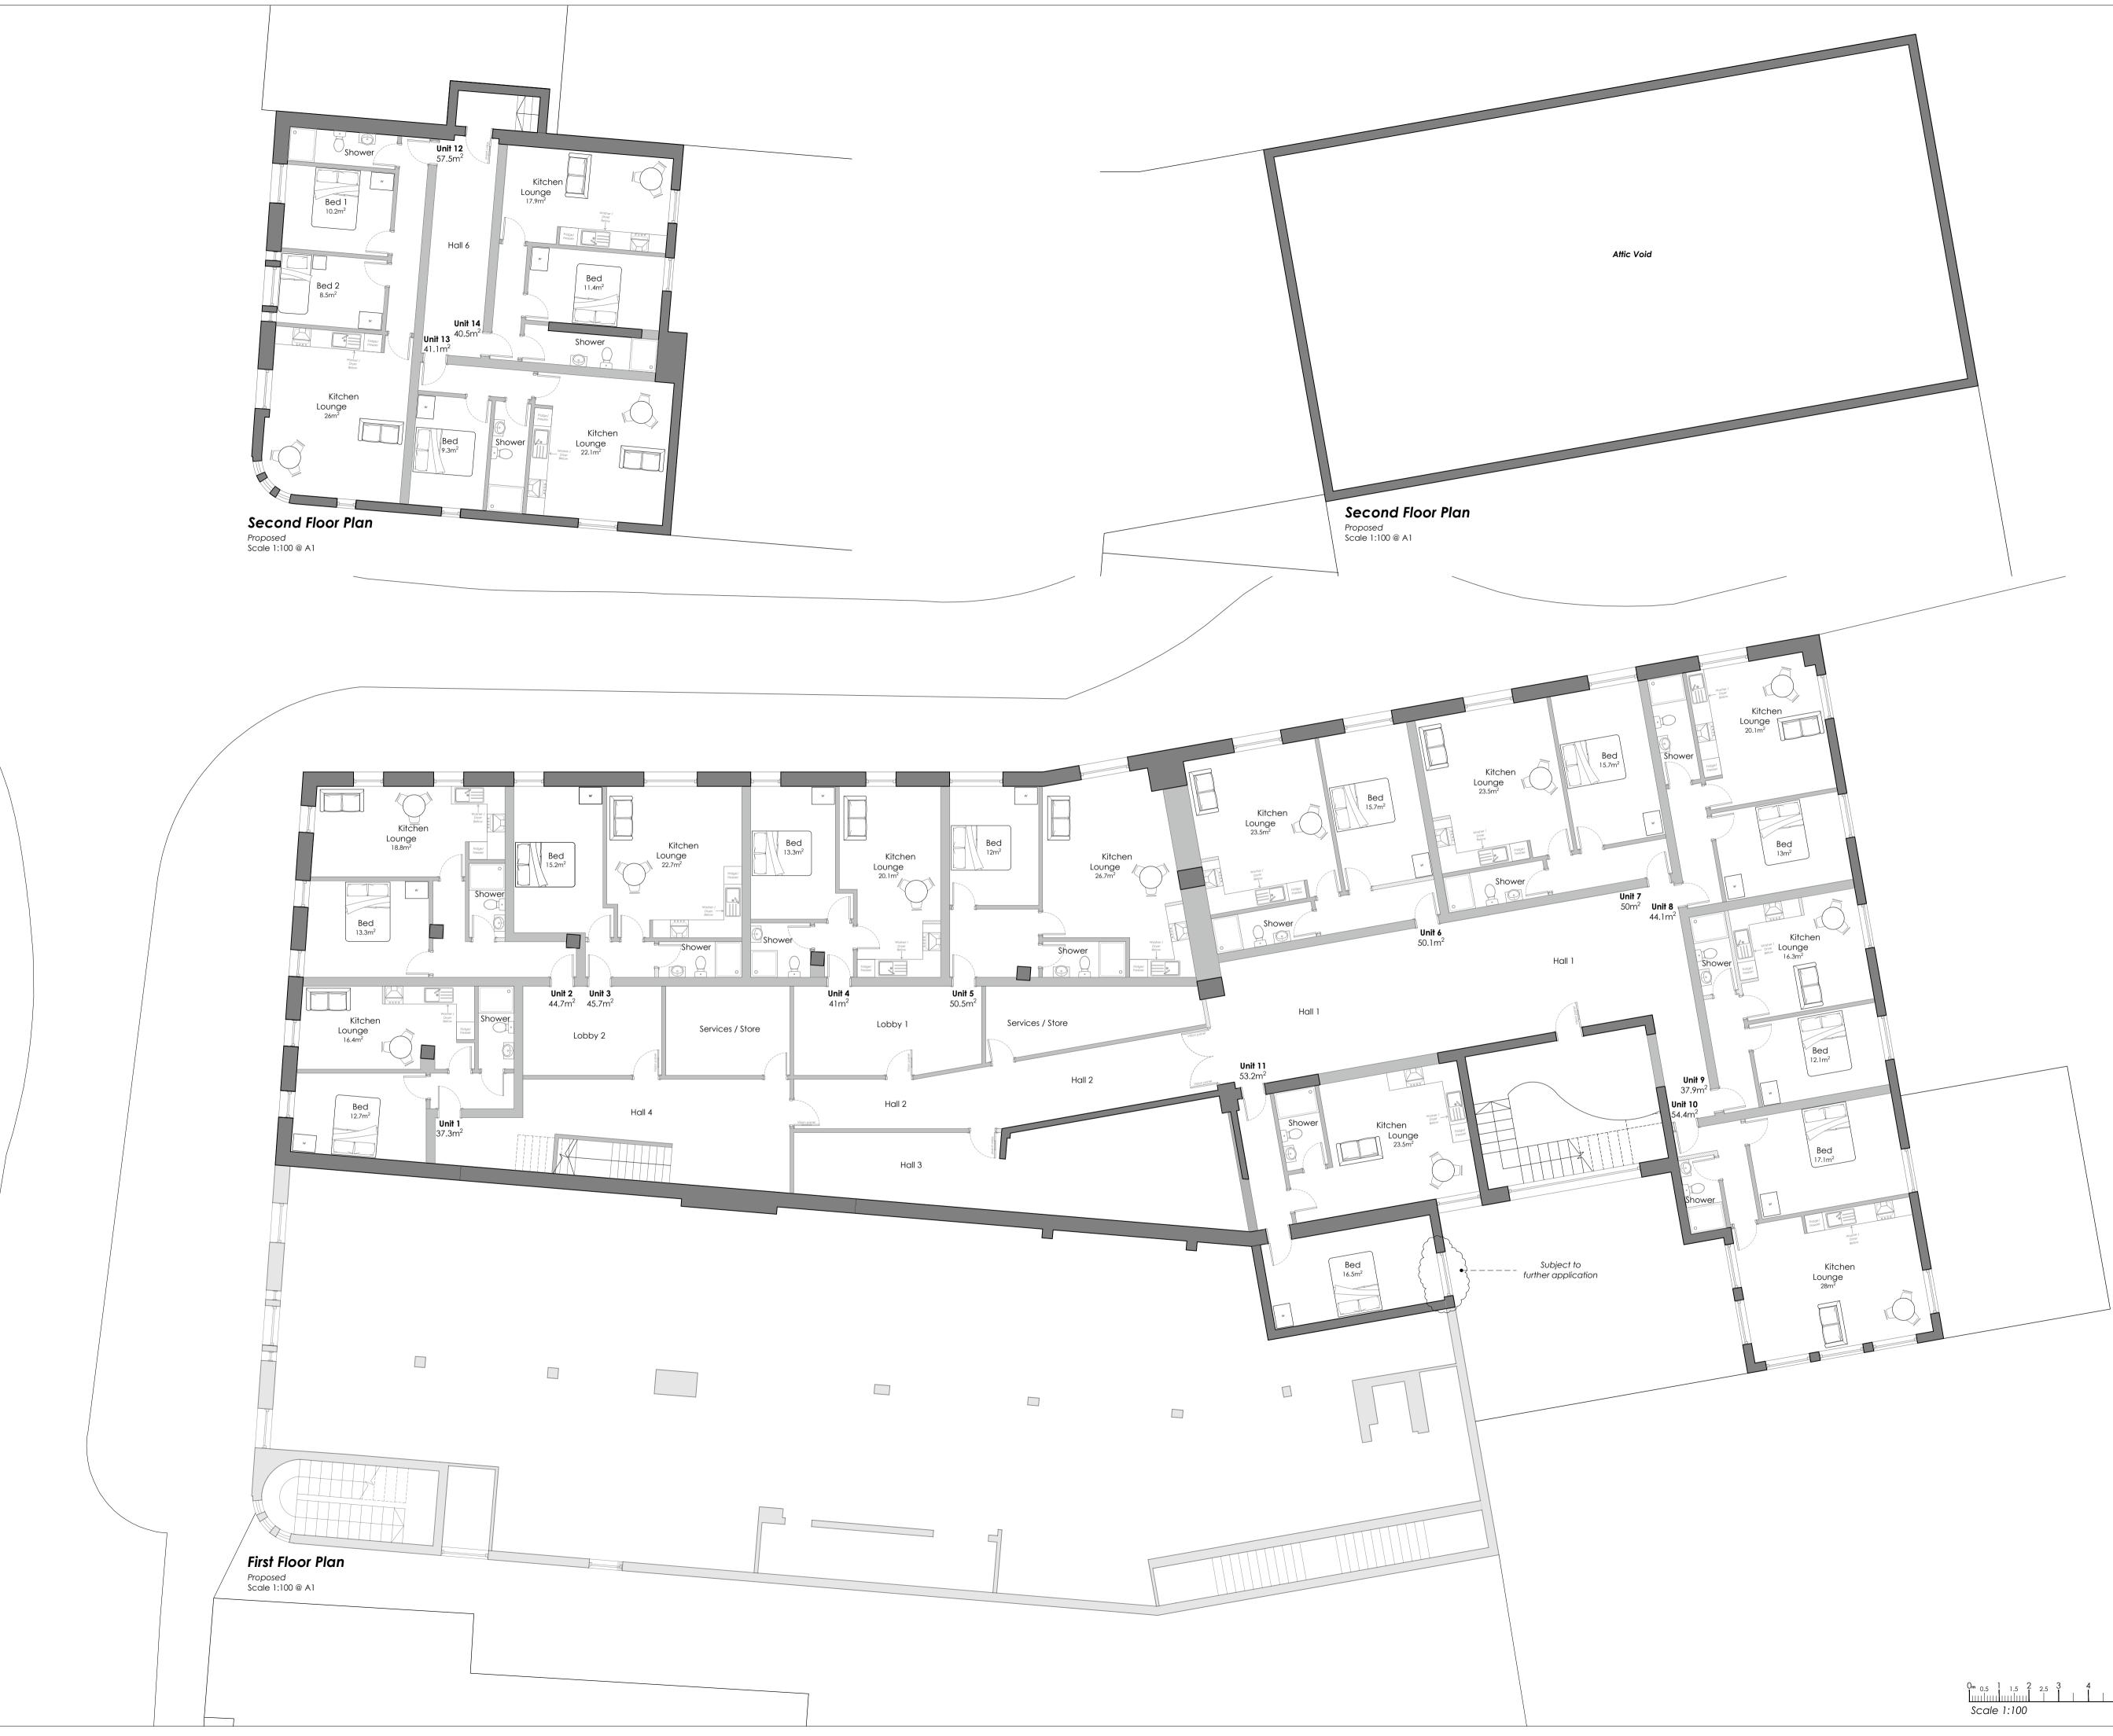

|                                                                      |        |                                                                                                                                                                                                                     | -                   |                 |  |
|----------------------------------------------------------------------|--------|---------------------------------------------------------------------------------------------------------------------------------------------------------------------------------------------------------------------|---------------------|-----------------|--|
|                                                                      | Rev    | Ву                                                                                                                                                                                                                  | Notes               | Date            |  |
|                                                                      | Fairh  | PROPERTY DEVELOPMENTS LTD<br>Fairhorne Group, Quays Reach, 16 Carolina Way, Manchester, M50 22Y<br>1: 0330 3970500<br>W: www.fairhornegroup.co.uk<br>Project<br>5 High Street, Haverhill,<br>St Edmundsbury CB9 8AA |                     |                 |  |
|                                                                      | 5 H    |                                                                                                                                                                                                                     |                     |                 |  |
|                                                                      | Fir    | Title<br>First Floor Plan<br>Proposed                                                                                                                                                                               |                     |                 |  |
|                                                                      |        | iwn By<br>ecked                                                                                                                                                                                                     |                     |                 |  |
|                                                                      |        | proved                                                                                                                                                                                                              |                     |                 |  |
| Om <sub>0.5</sub> ] <sub>1.5</sub> 2 <sub>2.5</sub> 34568            | 10m Pa | re<br>Der Siz                                                                                                                                                                                                       | August 2021<br>e A1 |                 |  |
| 0m 0.5 1 1.5 2 2.5 3 4 5 6 8<br>UUUUUUUUUUUUUUUUUUUUUUUUUUUUUUUUUUUU | DW     | G Nur                                                                                                                                                                                                               |                     | Revision<br>PL1 |  |