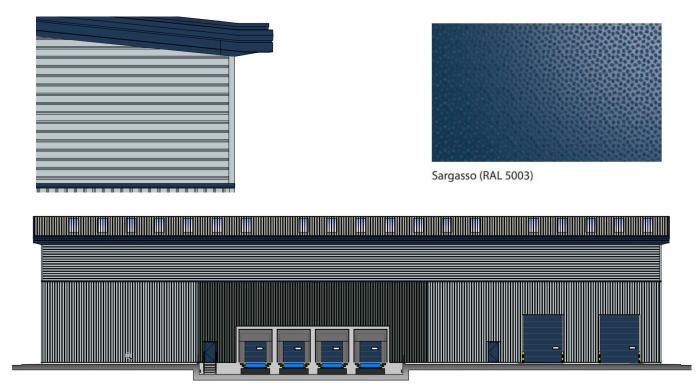

## **Roof Cladding**

Kingspan KS1000 RW Composite roof panel system. Trapezoidal profiled steel outer sheet with XL Forte coating. Colour Goosewing Grey RAL 7038.

Goosewing Grey RAL 080 70 05 BS 10A05

Including plastisol coated steel flashings to Ridge, Aprons, Abutments, Verge and Eaves, complete with all necessary profiled fillers, fixings and sealants.

### WALL CLADDINGS

#### At high level above feature band laid horizontally:

Euroclad Elite 55 - Built-up wall cladding system trapezoidal profiled steel with HPS 200 Ultra finish colour Albatross RAL 240 80 05

Albatross (RAL 240 80 05)

#### At low level below feature band laid vertically:

Euroclad Elite 51 - Built-up wall cladding system trapezoidal profiled steel with HPS 200 Ultra finish colours Merlin Grey RAL 180 40 05 & Albatross RAL 240 80 05

### Roof Fascias, Feature Bands, Window Frames and External Doors

Pressed metal fascia to eaves, verge, soffit and cladding feature band plastisol coated profiled meatal Sagasso RAL 5003.

**To Office Areas** Kingspan KS 900 & 600 Module Micro Rib composite panels laid horizontally with XL Forte finish colour Albatross RAL 240 80 05