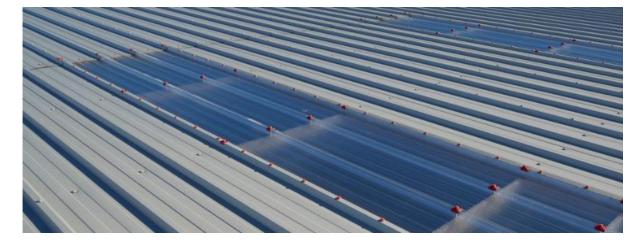

## **Roof Cladding**

Kingspan KS1000 RW Composite roof panel system. Trapezoidal profiled steel outer sheet with XL Forte coating. Colour Goosewing Grey RAL 7038.

Goosewing Grey RAL 080 70 05 BS 10A05

Including plastisol coated steel flashings to Ridge, Aprons, Abutments, Verge and Eaves, complete with all necessary profiled fillers, fixings and sealants.