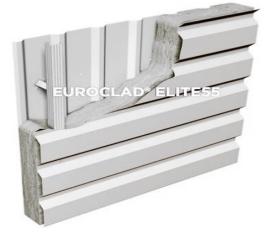

#### At high level above feature band laid horizontally:

Euroclad Elite 55 - Built-up wall cladding system trapezoidal profiled steel with HPS 200 Ultra finish colour Albatross RAL 240 80 05

Albatross (RAL 240 80 05)