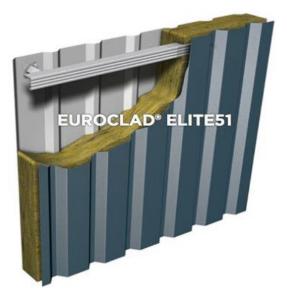

#### At low level below feature band laid vertically:

Euroclad Elite 51 - Built-up wall cladding system trapezoidal profiled steel with HPS 200 Ultra finish colours Merlin Grey RAL 180 40 05 & Albatross RAL 240 80 05