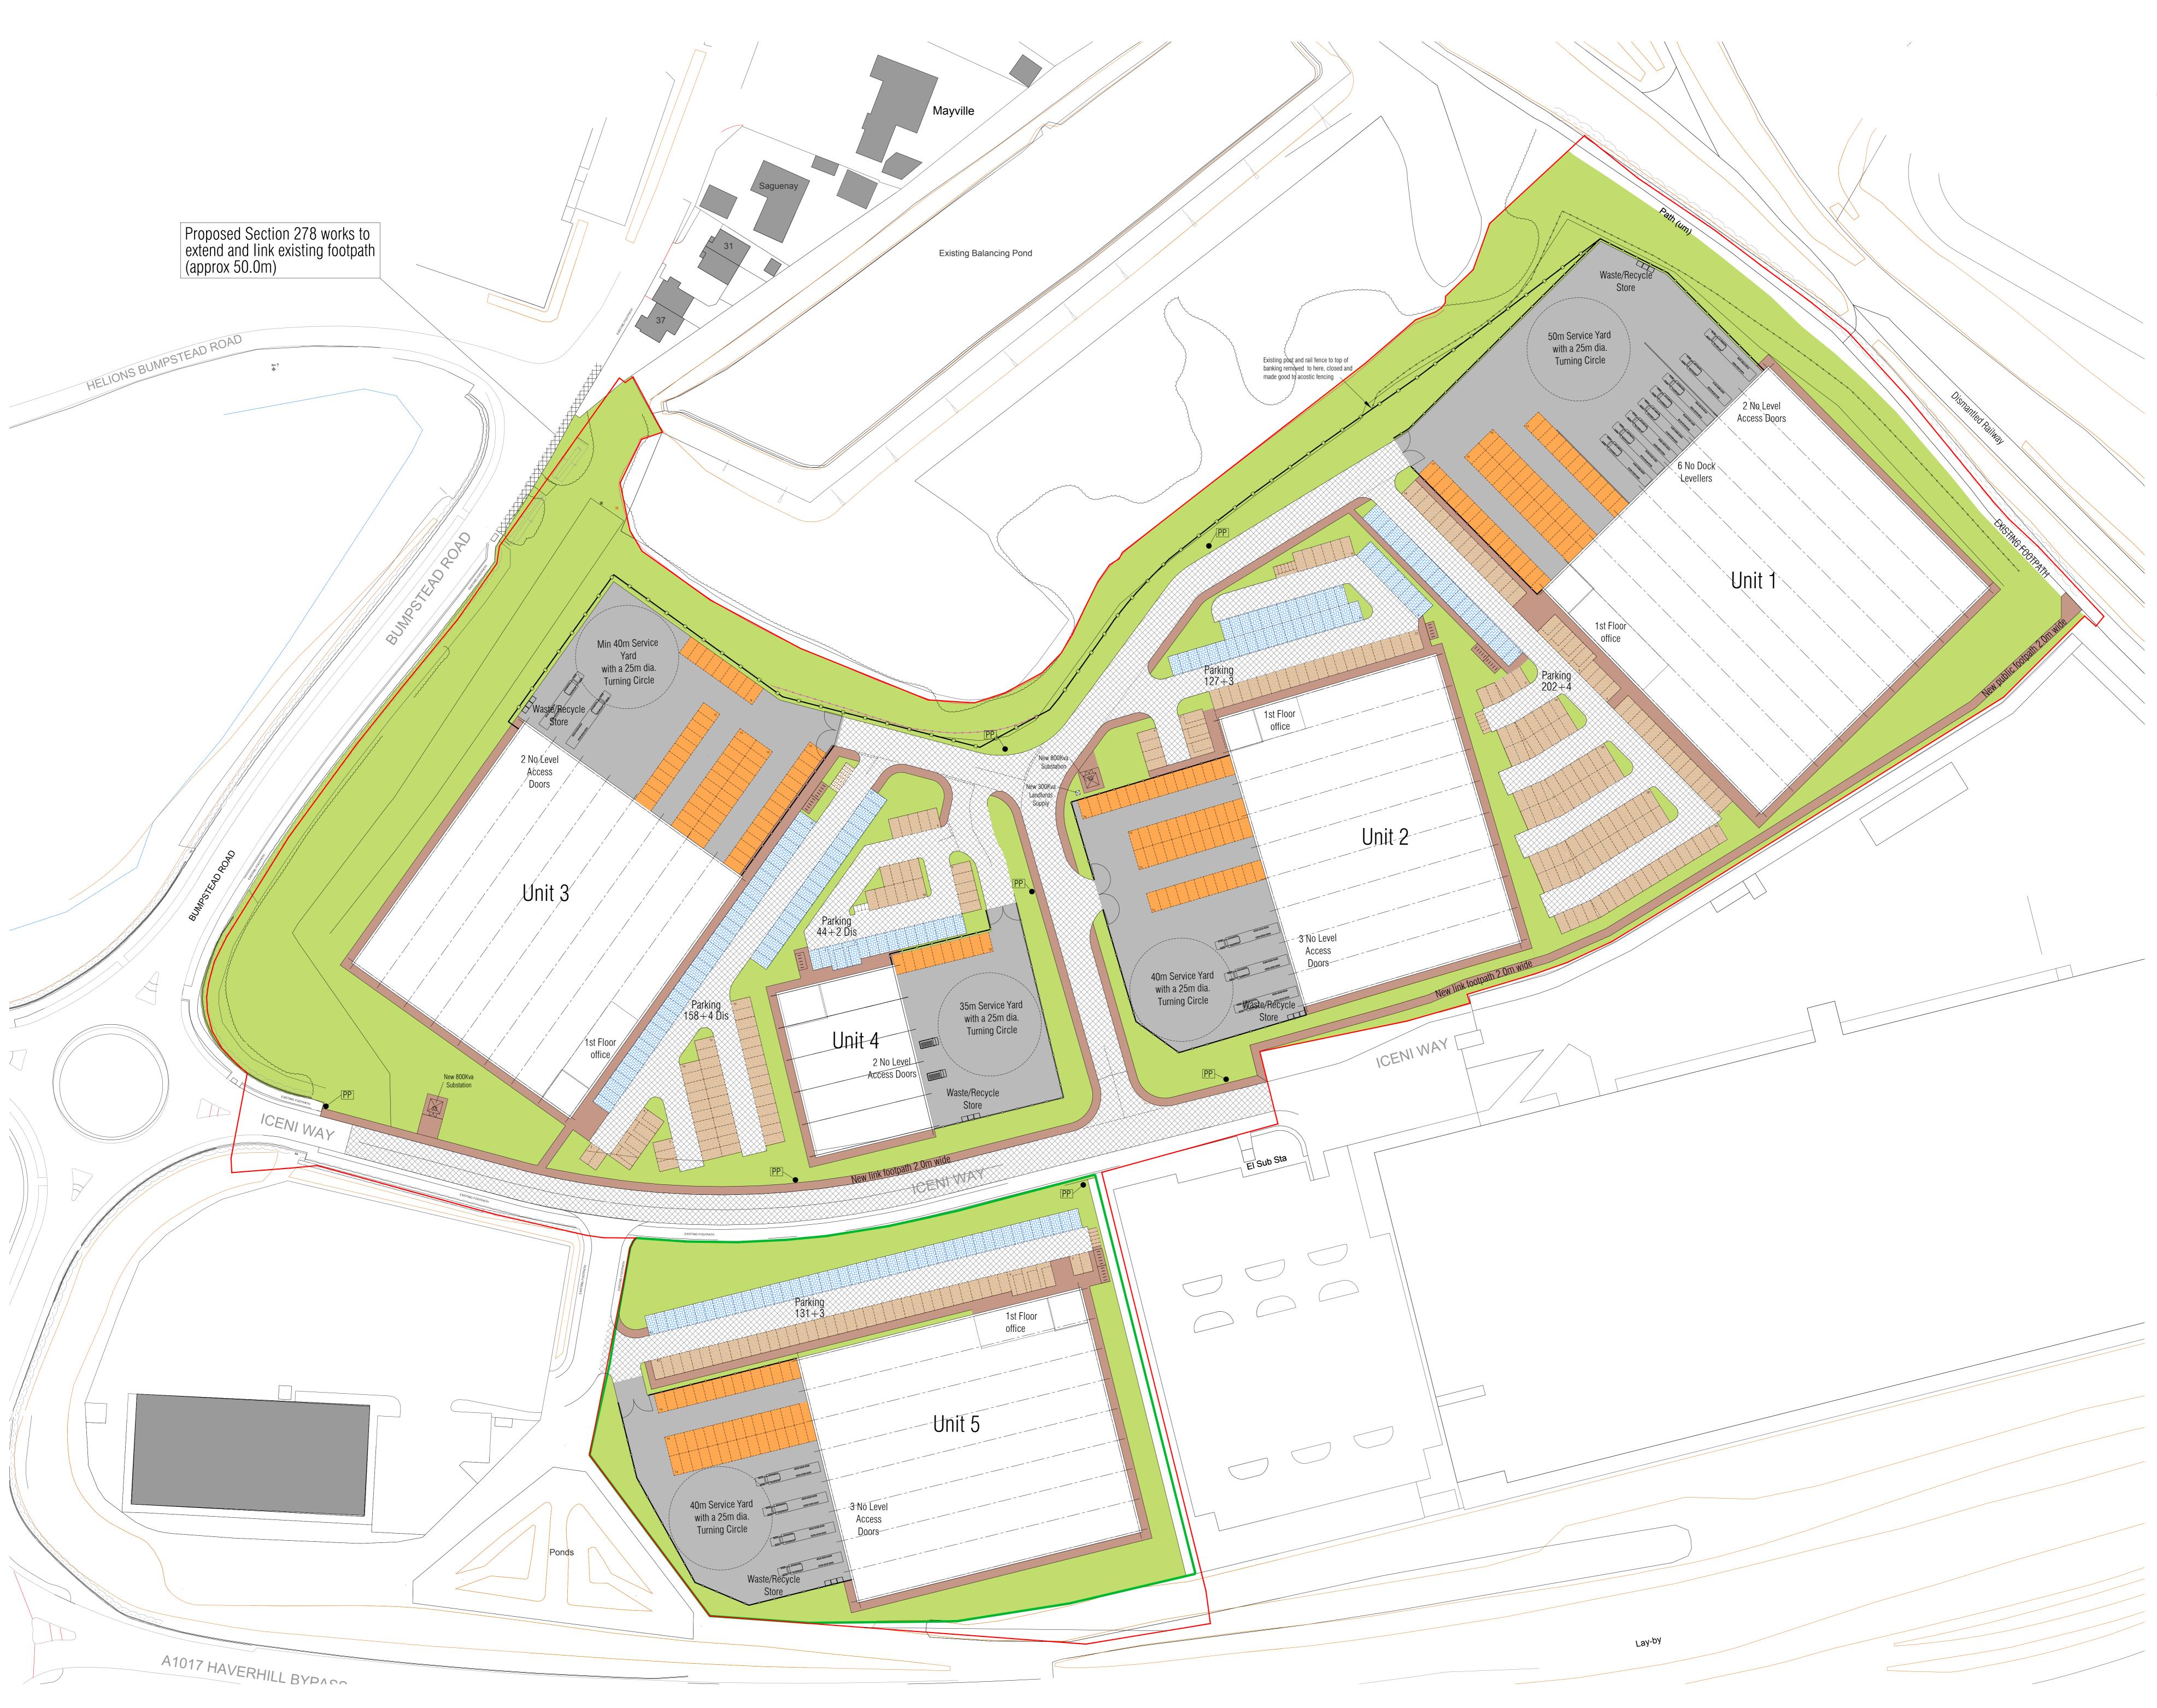

| If in doubt ASK.<br>Where this drawing contains any Ordnance Survey mapping material, it has been<br>reproduced under license number 100052278.<br>Ordnance Survey © Crown copyright |                                                                                                       |                                                                        |
|--------------------------------------------------------------------------------------------------------------------------------------------------------------------------------------|-------------------------------------------------------------------------------------------------------|------------------------------------------------------------------------|
| Key to External Finishes.<br>To be read in conjunction with drawings of BEA Landscape<br>& Nolan Associates Engineers                                                                |                                                                                                       |                                                                        |
|                                                                                                                                                                                      | Planting as BEA Landscape design                                                                      |                                                                        |
|                                                                                                                                                                                      | Concrete Service Yard.                                                                                |                                                                        |
|                                                                                                                                                                                      | Tarmac - Roadway                                                                                      |                                                                        |
|                                                                                                                                                                                      | Tarmac - Footpath                                                                                     |                                                                        |
|                                                                                                                                                                                      | Block Paviors Impermeable                                                                             |                                                                        |
|                                                                                                                                                                                      | Block Paviors Permeable                                                                               |                                                                        |
|                                                                                                                                                                                      | Designated car parking marked in white<br>lining in service yard area                                 |                                                                        |
| ~~~~~~~~~~~~~~~~~~~~~~~~~~~~~~~~~~~~~~~                                                                                                                                              | Fencing to service yards - 2.4m high paladin ppc black with matching gates.                           |                                                                        |
| -00                                                                                                                                                                                  | Acoustic Fencing 4m high close boarded treated timber with an overall density $>15$ kg/m <sup>2</sup> |                                                                        |
| •<br>PP                                                                                                                                                                              | Parking Signage                                                                                       | PRIVATE ROAD<br>PARKING ON THE ROAD OR<br>VERGE IS STRICTLY PROHIBITED |

notes

by

no. date revision

Haverhill Business Park Iceni Way Haverhill, Suffolk CB9 7FD

Site Plan with B2 Parking Provision

scale 1:500@A0 drawn Tw checked AS date 07/04/2020

6502-SK32

Planning