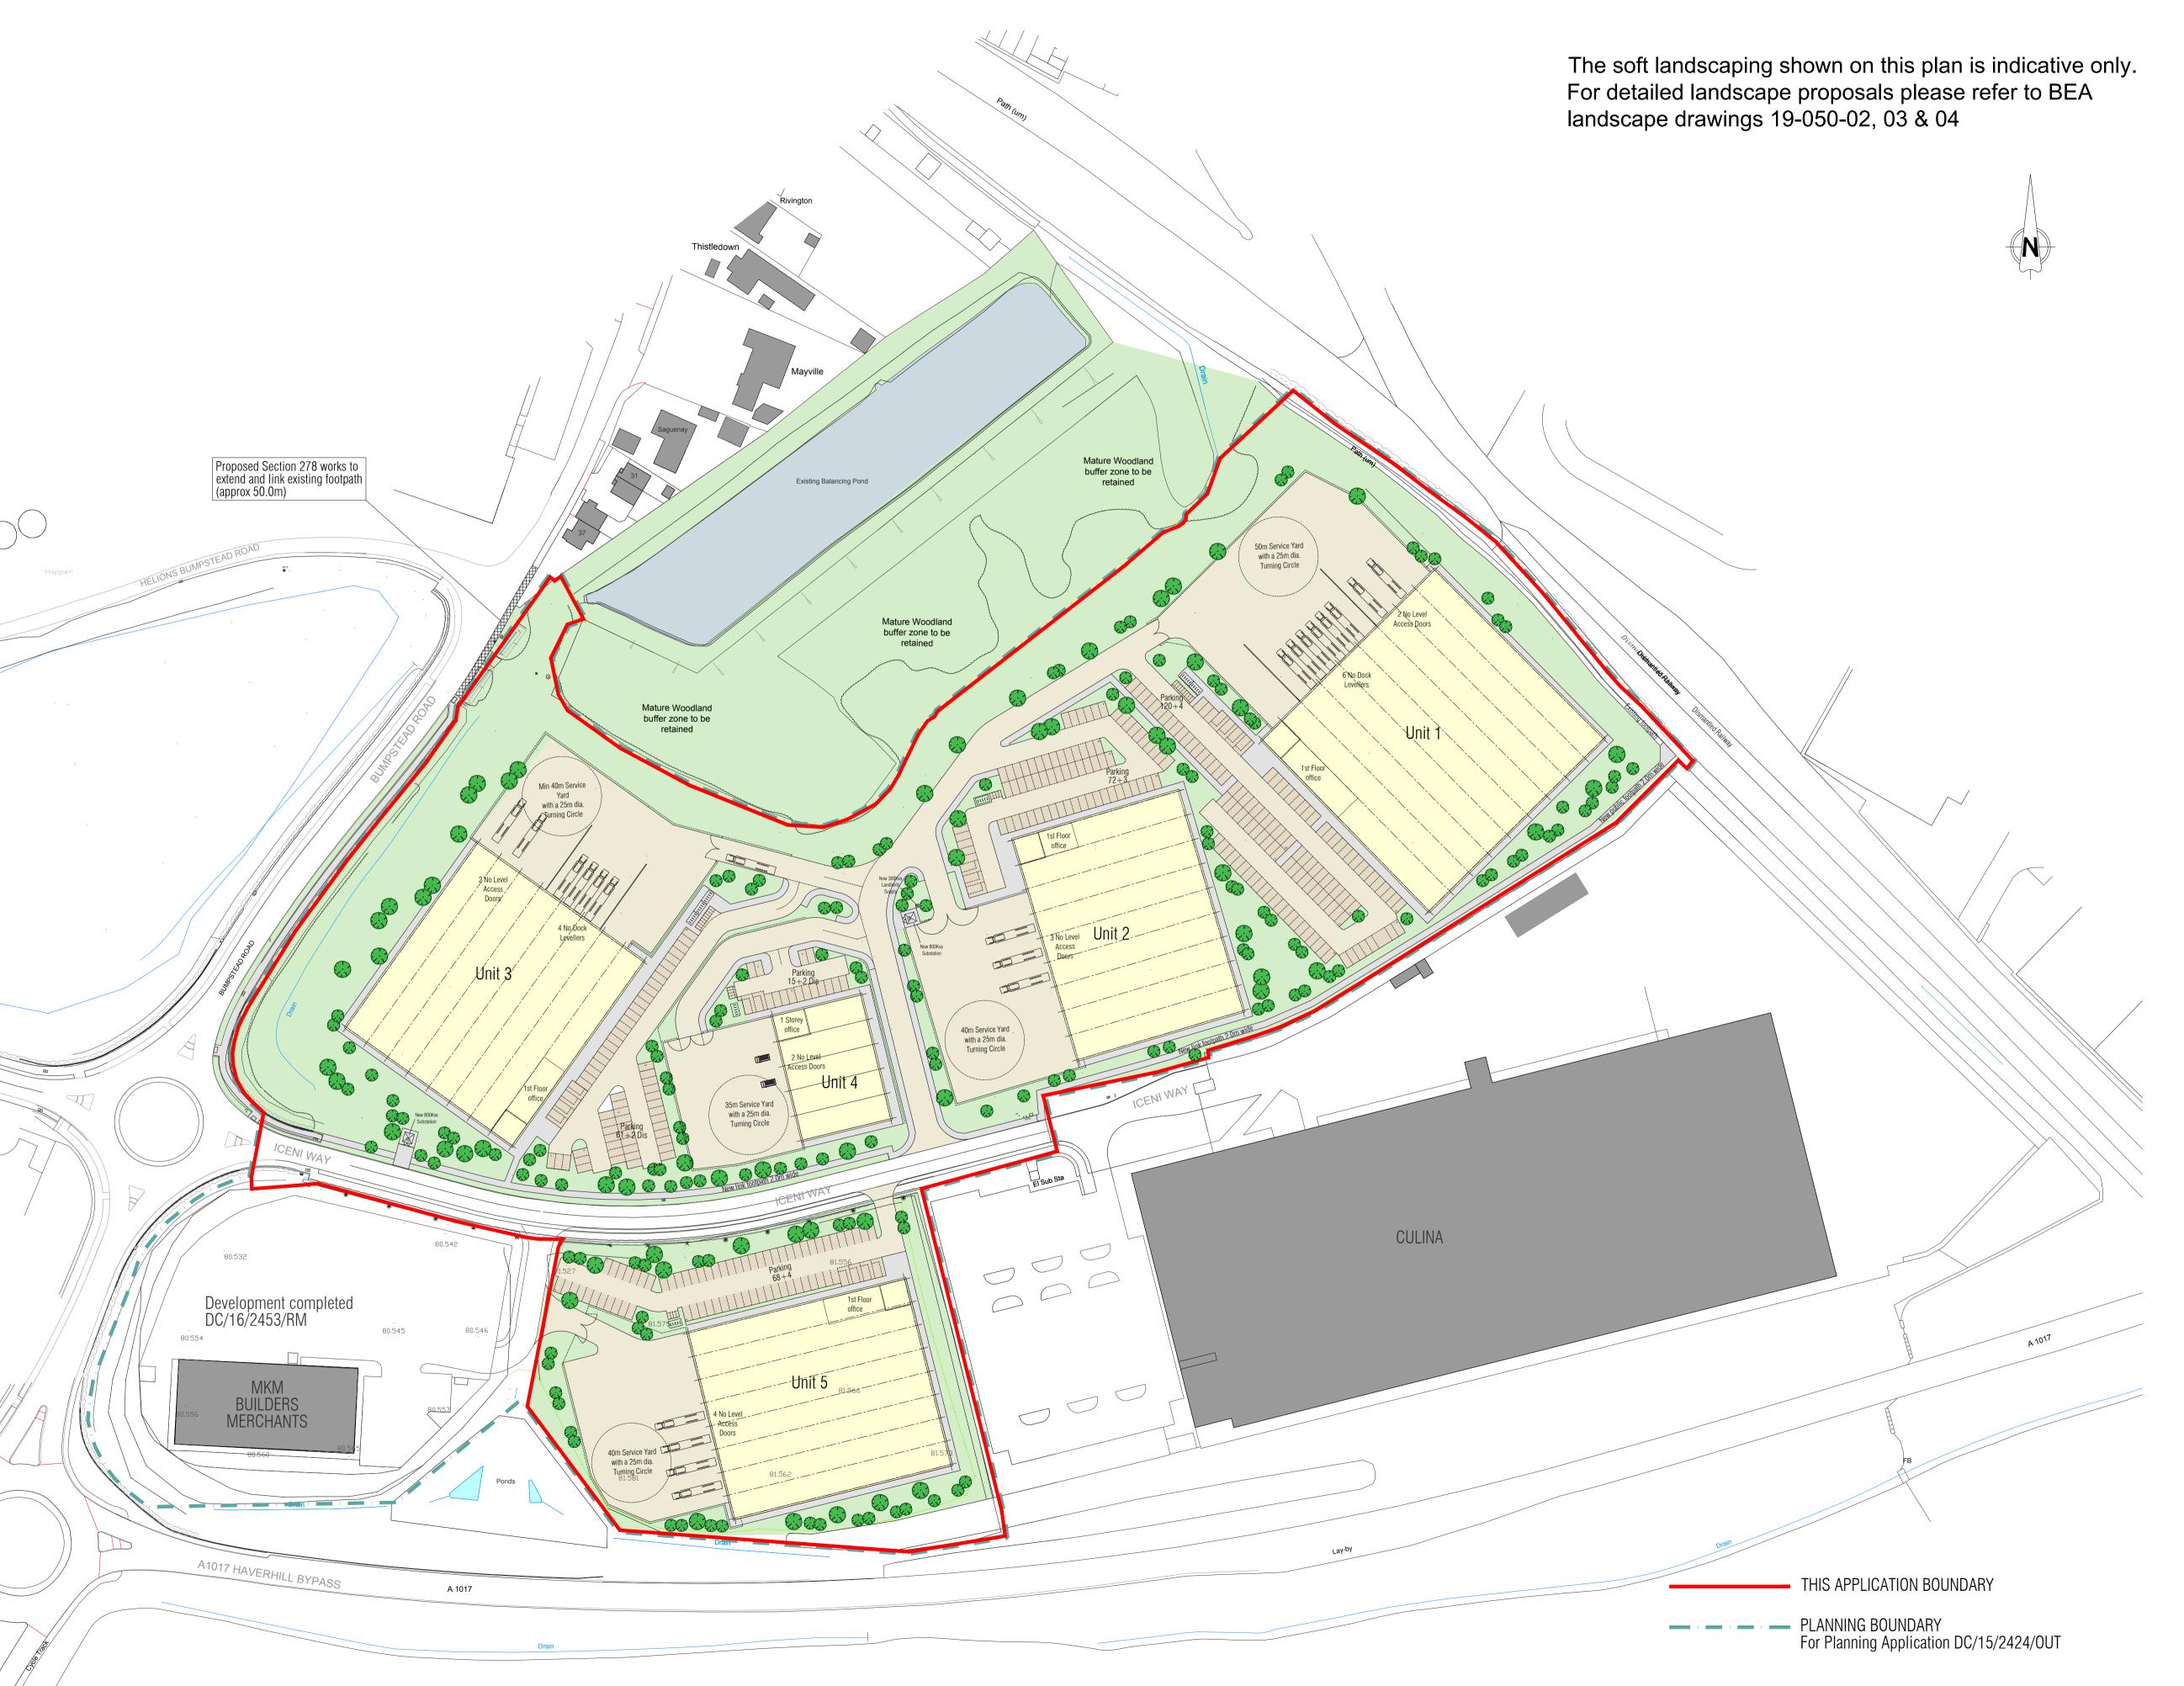

## Schedule of Areas

| Unit 1  | Office GF<br>Office FF<br>Warehouse | 64 sq.m.<br>286 sq.m.<br>5,664 sq.m. | 688 sq.ft.<br>3,078 sq.ft.<br>60,968 sq.ft. |
|---------|-------------------------------------|--------------------------------------|---------------------------------------------|
|         | Total                               | 6,014 sq.m.                          | 64,734 sq.ft.                               |
| Unit 2  | Office GF<br>Office FF<br>Warehouse | 64 sq.m.<br>152 sq.m.<br>3,820 sq.m. | 688 sq.ft.<br>1,636 sq.ft.<br>41,118 sq.ft. |
|         | Total                               | 4,036 sq.m.                          | 43,442 sq.ft.                               |
| Unit 3  | Office GF<br>Office FF<br>Warehouse | 64 sq.m.<br>228 sq.m.<br>4,476 sq.m. | 688 sq.ft.<br>2,454 sq.ft.<br>48,179 sq.ft. |
|         | Total                               | 4,768 sq.m.                          | 51,321 sq.ft.                               |
| Unit 4  | Office GF<br>Warehouse              | 80 sq.m.<br>1,054 sq.m.              | 861 sq.ft.<br>11,345 sq.ft.                 |
|         | Total                               | 1,133 sq.m.                          | 12,195 sq.ft.                               |
| Unit 5  | Office GF<br>Office FF<br>Warehouse | 64 sq.m.<br>210 sq.m.<br>4,136 sq.m. | 688 sq.ft.<br>2,260 sq.ft.<br>44,520 sq.ft. |
|         | Total                               | 4,410 sq.m.                          | 47,468 sq.ft.                               |
| Total F | Duild                               | 00 061 og m                          | 210,160,00 #                                |
| Total E | Dullu                               | 20,361 sq.m.                         | 219,160 sq.ft.                              |
| Site Ar | rea                                 | 5.60 hectare                         | 13.85 acres                                 |
| Density | y                                   | Gross 36.3%                          | Nett 37.3%                                  |

## Proposed Site Plan

| scale   | 1:1000@A1 | drawn | Tw         |  |
|---------|-----------|-------|------------|--|
|         |           |       |            |  |
| checked | aips      | date  | April 2019 |  |

6502-49 C PLANNING