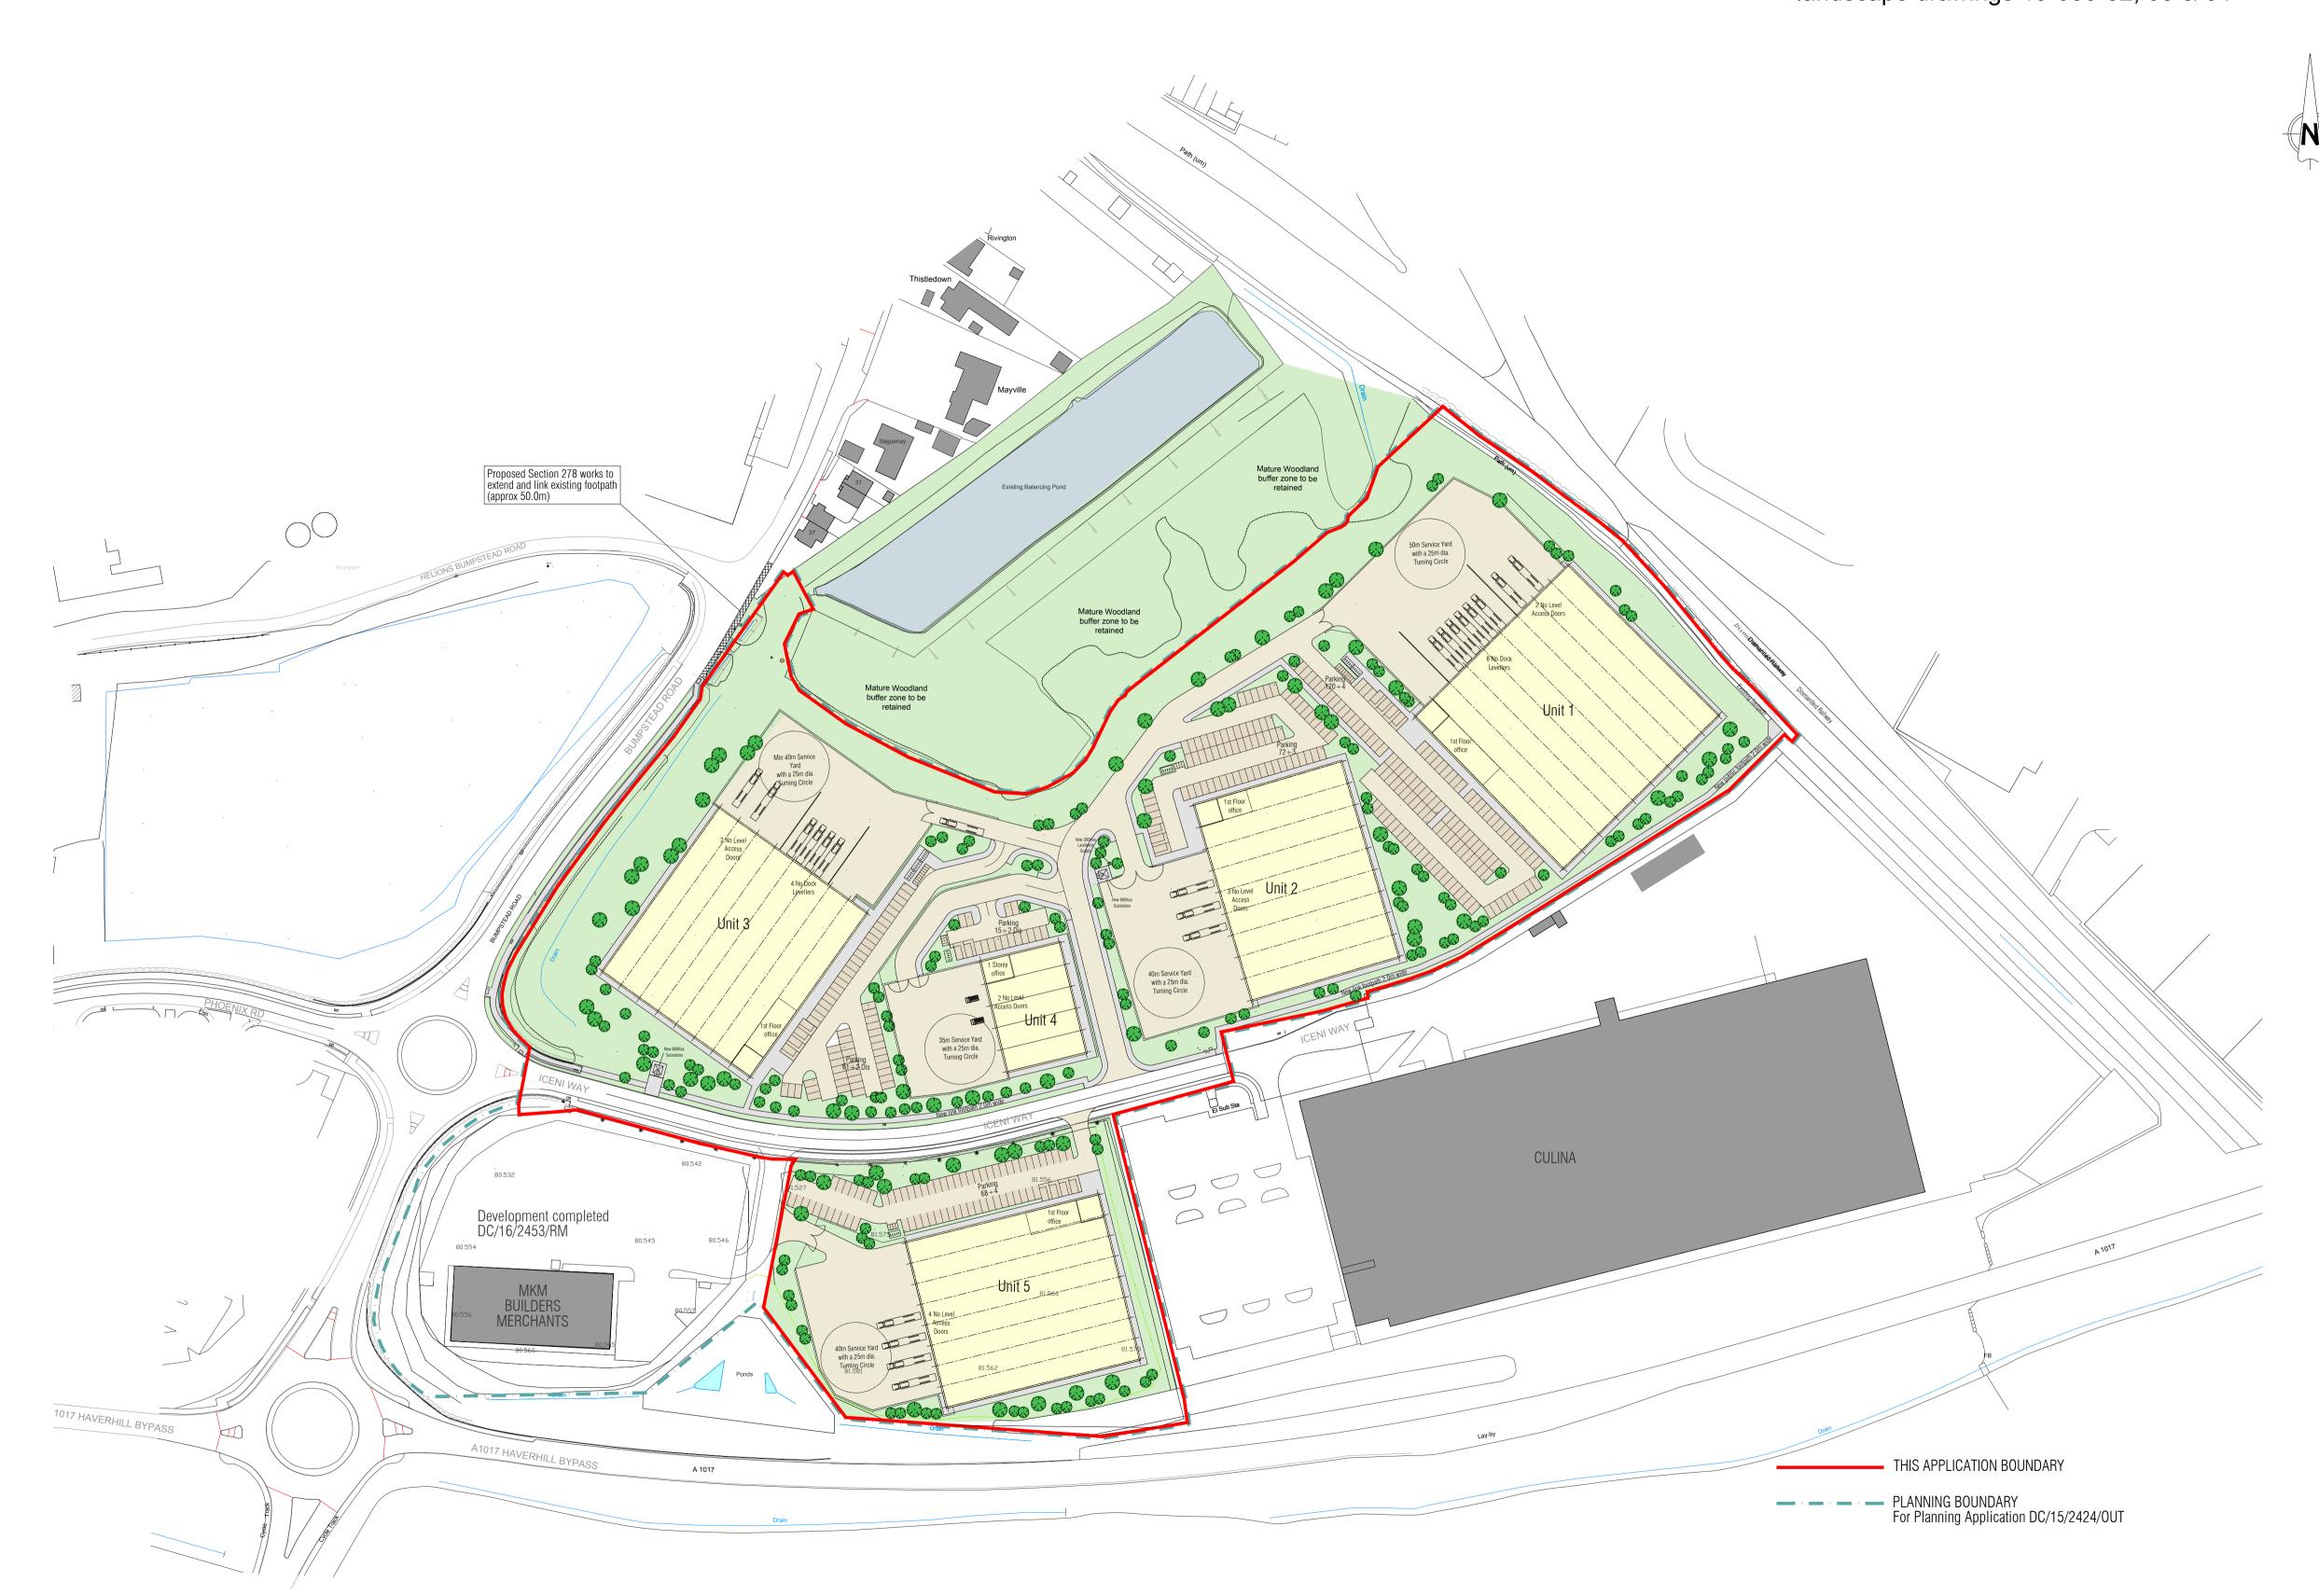

The soft landscaping shown on this plan is indicative only. For detailed landscape proposals please refer to BEA landscape drawings 19-050-02, 03 & 04

Om 100m 200m
Scale

notes

this drawing and design is the copyright of aja architects IIp and must not be reproduced in part or in whole without prior written consent. contractors must verify all dimensions on site before commencing work or preparing shop drawings If in doubt ASK.

Where this drawing contains any Ordnance Survey mapping material, it has been reproduced under license number 100052278.
Ordnance Survey © Crown copyright

Schedule of Areas - GIA

| Unit 1      | Office GF<br>Office FF<br>Warehouse | 64 sq.m.<br>286 sq.m.<br>5,664 sq.m. | 688 sq.ft<br>3,078 sq.ft<br>60,968 sq.ft |
|-------------|-------------------------------------|--------------------------------------|------------------------------------------|
|             | Total                               | 6,014 sq.m.                          | 64,734 sq.ft                             |
| Unit 2      | Office GF<br>Office FF<br>Warehouse | 64 sq.m.<br>152 sq.m.<br>3,820 sq.m. | 688 sq.ft<br>1,636 sq.ft<br>41,118 sq.ft |
|             | Total                               | 4,036 sq.m.                          | 43,442 sq.ft                             |
| Unit 3      | Office GF<br>Office FF<br>Warehouse | 64 sq.m.<br>228 sq.m.<br>4,476 sq.m. | 688 sq.ft<br>2,454 sq.ft<br>48,179 sq.ft |
|             | Total                               | 4,768 sq.m.                          | 51,321 sq.ft                             |
| Unit 4      | Office GF<br>Warehouse              | 80 sq.m.<br>1,054 sq.m.              | 861 sq.ft<br>11,345 sq.ft                |
|             | Total                               | 1,133 sq.m.                          | 12,195 sq.ft                             |
| Unit 5      | Office GF<br>Office FF<br>Warehouse | 64 sq.m.<br>210 sq.m.<br>4,136 sq.m. | 688 sq.f<br>2,260 sq.f<br>44,520 sq.f    |
|             | Total                               | 4,410 sq.m.                          | 47,468 sq.ff                             |
|             |                                     |                                      |                                          |
| Total Build |                                     | 20,361 sq.m.                         | 219,160 sq.f                             |
| Site Area   |                                     | 5.60 hectare                         | 13.85 acres                              |
| Density     |                                     | Gross 36.3%                          | Nett 37.3%                               |
|             |                                     |                                      |                                          |

## Proposed Site Plan

| scale<br>———— | 1:1250@A1 | drawn | Tw         |
|---------------|-----------|-------|------------|
|               |           |       |            |
| checked       |           |       | April 2019 |