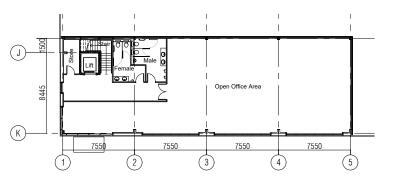

First Floor Plan





this drawing and design is the copyright of aja architects lip an reproduced in part or in whole without prior written consent, co

Where this drawing contains any Ordnance Survey mapping material, it has be reproduced under license number 100052278.

C 22/05/19 Scales revised for planning The 30/04/19 Issued for planning The 18/04/19 Corrected following comments & roof The plan added revision by



1170 Elliott Court
Herald Avenue
Coventry Business Park
COVENTRY CV5 6UB

E: aja@aja-architects W: www.aja-architects

a architects lip is a limited liability parmership registere lient



project

Haverhill Business Park Iceni Way Haverhill, Suffolk CB9 7FD

\_\_\_\_

## Unit 1 Building Plans

| scale   | 1:200 @ A1 | drawn | Tw         |
|---------|------------|-------