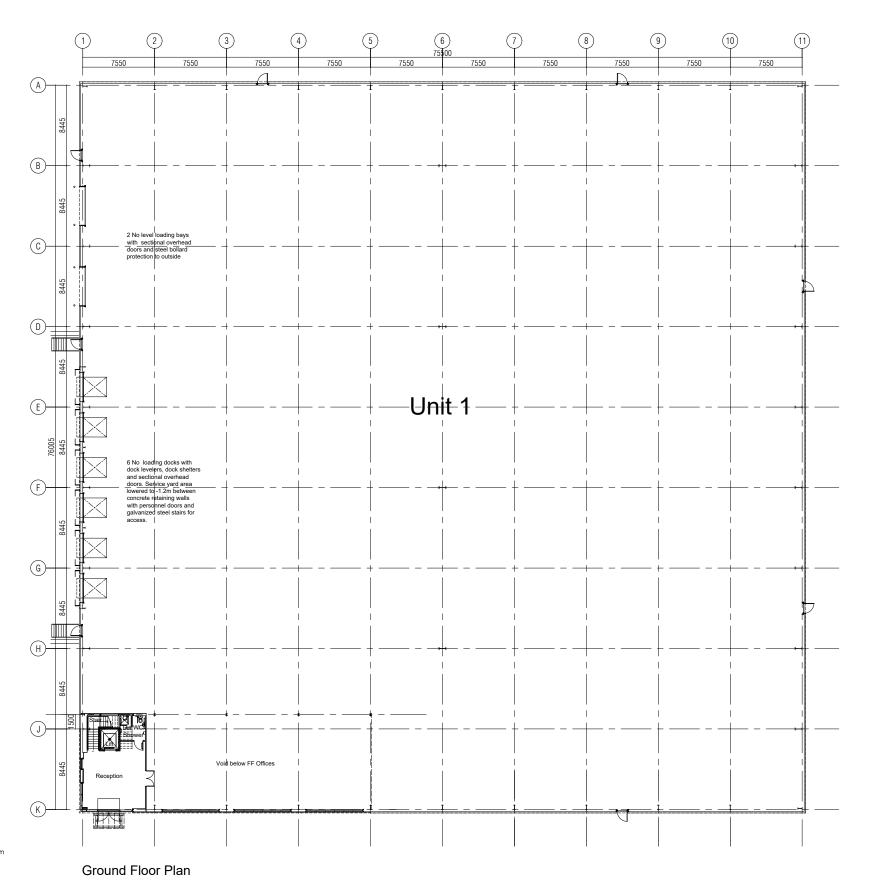

First Floor Plan





this drawing and design is the copyright of aja architects lip an reproduced in part or in whole without prior written consent, co

Where this drawing contains any Ordnance Survey mapping material, it has be reproduced under license number 100052278.

C 22/05/19 Scales revised for planning The 30/04/19 Issued for planning The 18/04/19 Corrected following comments & roof The plan added revision by



1170 Elliott Court
Herald Avenue
Coventry Business Park
COVENTRY CV5 6UB

E: aja@aja-architects W: www.aja-architects

a architects lip is a limited liability parmership registere lient



project

Haverhill Business Park Iceni Way Haverhill, Suffolk CB9 7FD

\_\_\_\_

## Unit 1 Building Plans

| scale   | 1:200 @ A1 | drawn | Tw         |
|---------|------------|-------|------------|
| che