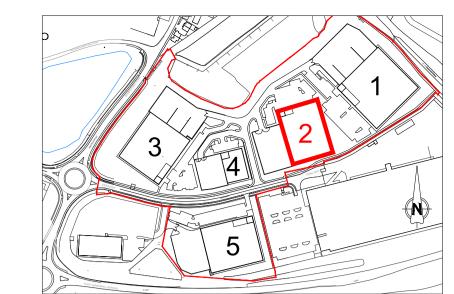

First Floor Plan

Ground Floor Plan

this drawing and design is the copyright of aja architects IIp and must not be reproduced in part or in whole without prior written consent. contractors must verify all dimensions on site before commencing work or preparing shop drawings If in doubt ASK. Where this drawing contains any Ordnance Survey mapping material, it has been reproduced under license number 100052278.
Ordnance Survey © Crown copyright Keyplan - Scale 1:5000