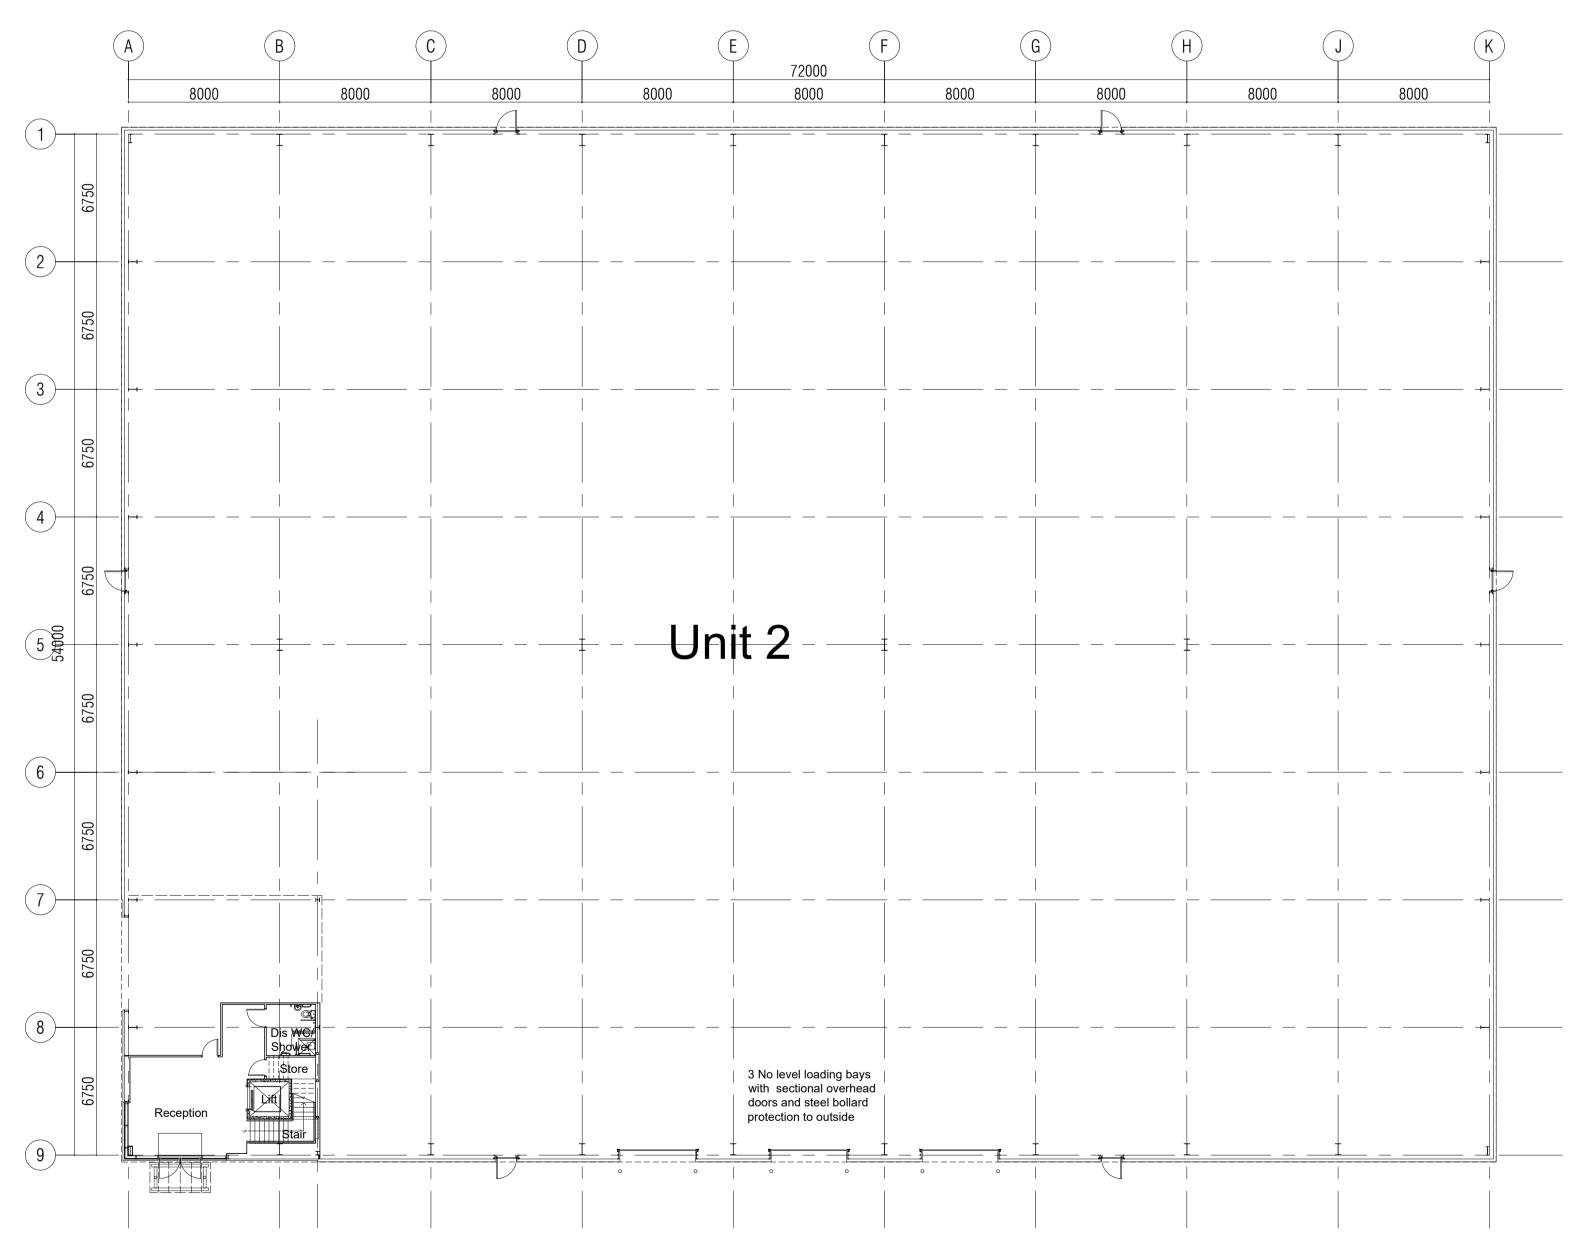

First Floor Plan

Ground Floor Plan

this drawing and design is the copyright of aja architects IIp and must not be reproduced in part or in whole without prior written consent. contractors must verify all dimensions on site before commencing work or preparing shop drawings If in doubt ASK. Where this drawing contains any Ordnance Survey mapping material, it has been reproduced under license number 100052278.
Ordnance Survey © Crown copyright Keyplan - Scale 1:5000

Haverhill Business Park Iceni Way Haverhill, Suffolk CB9 7FD

Unit 2 **Building Plans** 

| scale       | 1:200 @ A1 | drawn | Tw         |
|-------------|------------|-------|------------|
| <br>checked | AS         | date  | April 2019 |