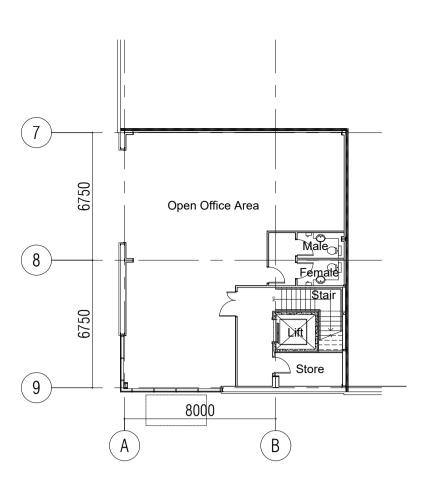

First Floor Plan

Ground Floor Plan

this drawing and design is the copyright of aja architects IIp and must not be reproduced in part or in whole without prior written consent. contractors must verify all dimensions on site before commencing work or preparing shop drawings If in doubt ASK. Where this drawing contains any Ordnance Survey mapping material, it has been reproduced under license number 100052278.
Ordnance Survey © Crown copyright Keyplan - Scale 1:5000