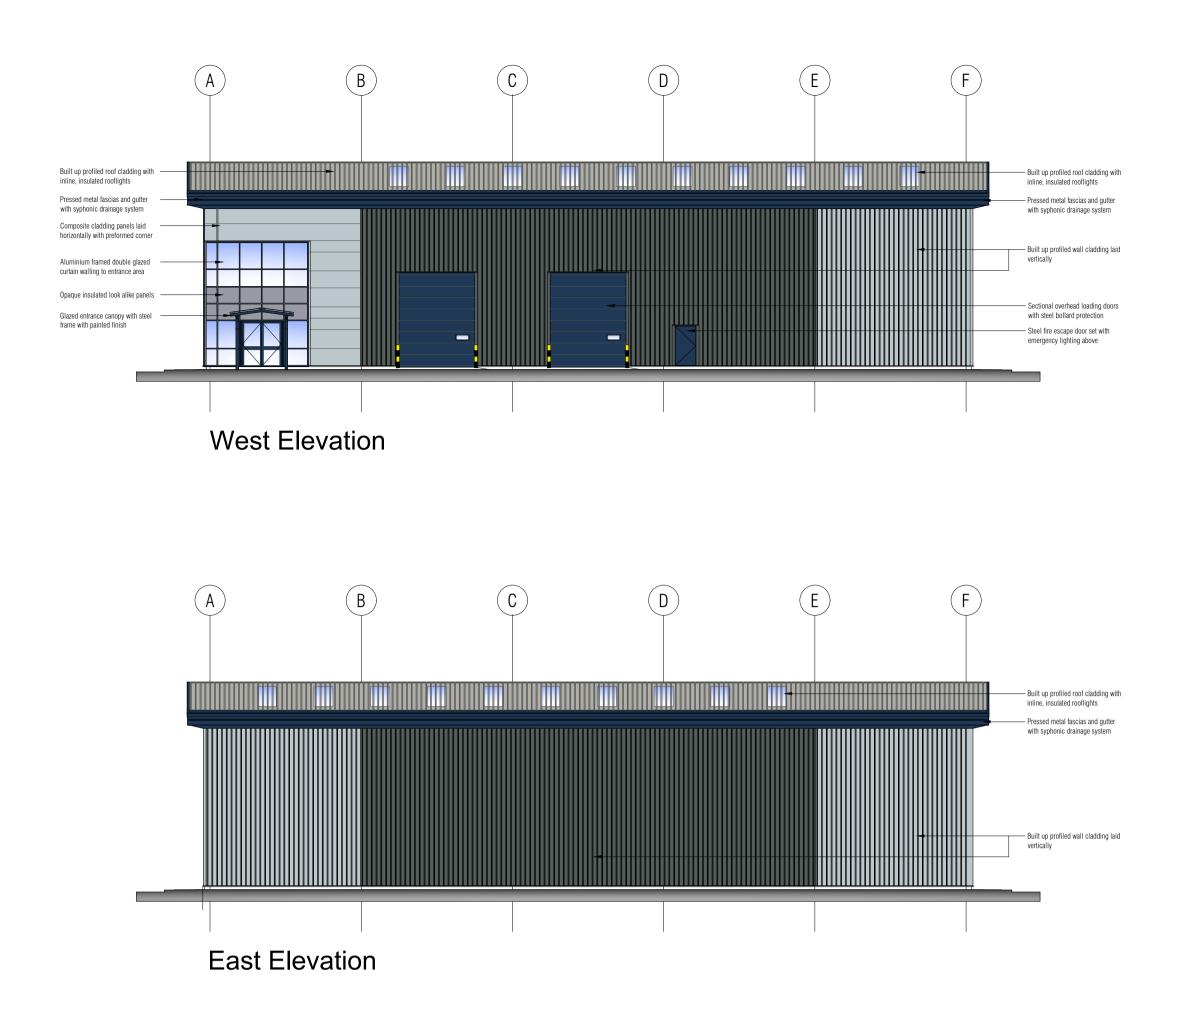

## SCHEDULE OF MATERIALS Material specification to be equal or approved

TATA STEEL HPS 200 ULTRA PROFILED STEEL CLADDING ROOF CLADDING COLOUR - GOOSEWING GREY RAL 7038 ROOFLIGHTS BRETT MARTIN SAFELIGHT GRP ENERGY SAVING ROOFLIGHTS (15-20% of GF GIA) WITH ENHANCED U-VALUE OF 0.9 EAVES FASCIA PRE-FINISHED PROFILED STEEL FASCIA COLOUR - SARGASSO RAL 5003 TATA STEEL HPS 200 ULTRA PRE-FINISHED PROFILED STEEL SOFFIT CLADDING COLOUR - SARGASSO RAL 5003 TATA STEEL HPS 200 ULTRA PRE-FINISHED PROFILED STEEL VERTICAL BUILT UP WALL CLADDING COLOURS - ALBATROSS RAL 240 80 05 MERLIN GREY RAL RAL 180 40 85 HORIZONTAL BUILT UP TATA STEEL HPS 200 ULTRA PRE-FINISHED PROFILED STEEL WALL CLADDING ABOVE COLOUR - ALBATROSS RAL 240 80 05 FEATURE BAND COMPOSITE WALL KINGSPAN MICRORIB HPS 200 ULTRA CLADDINGTO OFFICES COLOUR - ALBATROSS RAL 240 80 05 PRE-FINISHED PROFILED STEEL FLASHING FEATURE BAND AT HIGH LEVEL COLOUR - SARGASSO RAL 5003

FLASHINGS GENRALLY TO WALL CLADDING WALL SURROUNDING

LOADING DOCKS WINDOWS, CURTAIN WALLING AND DOORS

GLASS FIRE ESCAPE DOORS

LEVEL ENTRY & DOCK LEVELER DOORS

COMPOSITE SECTIONAL OVERHEAD DOORS COLOUR - SARGASSO RAL 5003

PRE-FINISHED PROFILED STEEL FLASHING COLOUR - MERLIN GREY RAL 180 40 85

INSULATED COMPOSITE CONCRETE FAIR FACED

POLYESTER POWDER COATED ALUMINIUM FRAMES COLOUR - SARGASSO RAL 5003

SOLAR REFLECTIVE GLASS G-VALUE OF 0.5

STEEL DOOR SETS -COLOUR - SARGASSO RAL 5003

notes

Keyplan to Units - Scale 1:2500

B 30/04/19 Issued for planning

ΤW

PLANNING