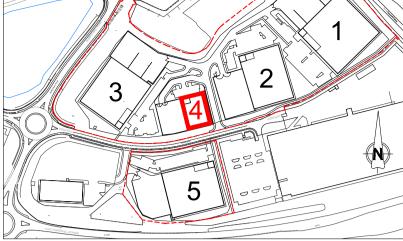

STEEL DOOR SETS -COLOUR - SARGASSO RAL 5003

notes

Keyplan to Units - Scale 1:2500

B 30/04/19 Issued for planning

ΤW

PLANNING