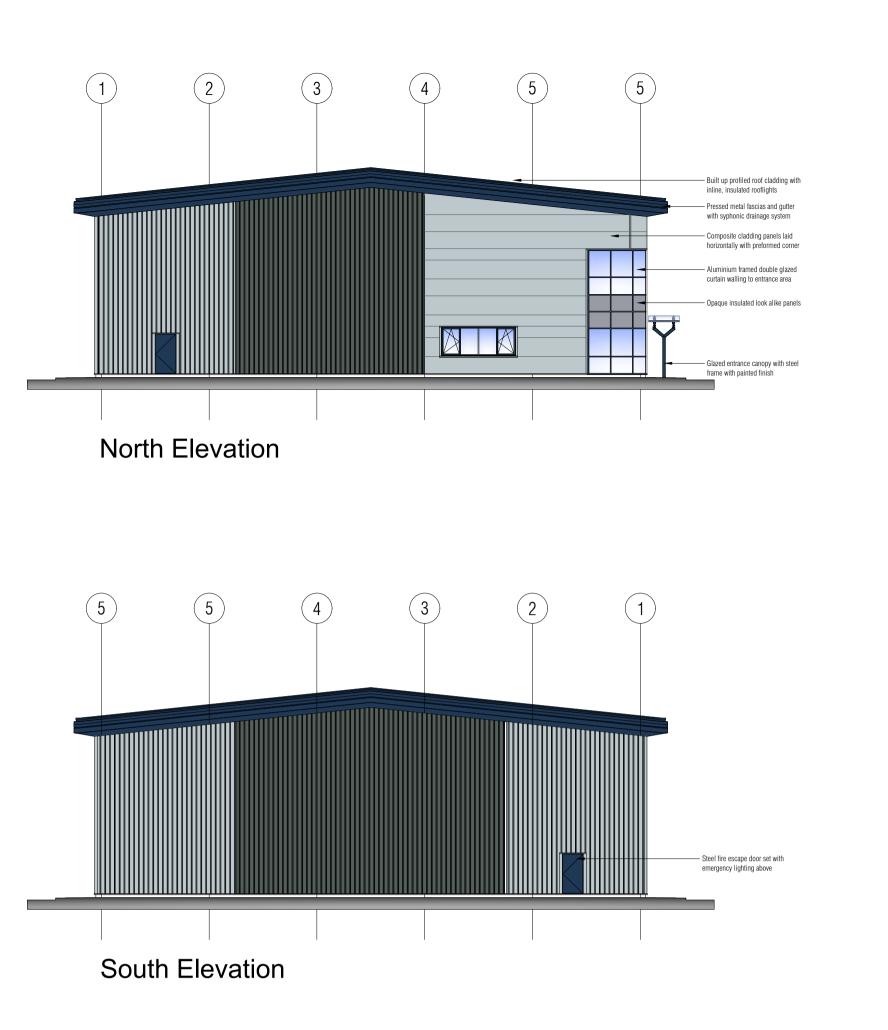

## SCHEDULE OF MATERIALS Material specification to be equal or approved

TATA STEEL HPS 200 ULTRA PROFILED STEEL CLADDING ROOF CLADDING COLOUR - GOOSEWING GREY RAL 7038 ROOFLIGHTS BRETT MARTIN SAFELIGHT GRP ENERGY SAVING ROOFLIGHTS (15-20% of GF GIA) WITH ENHANCED U-VALUE OF 0.9 EAVES FASCIA PRE-FINISHED PROFILED STEEL FASCIA COLOUR - SARGASSO RAL 5003 TATA STEEL HPS 200 ULTRA PRE-FINISHED PROFILED STEEL SOFFIT CLADDING COLOUR - SARGASSO RAL 5003 TATA STEEL HPS 200 ULTRA PRE-FINISHED PROFILED STEEL VERTICAL BUILT UP WALL CLADDING COLOURS - ALBATROSS RAL 240 80 05 MERLIN GREY RAL RAL 180 40 85 HORIZONTAL BUILT UP TATA STEEL HPS 200 ULTRA PRE-FINISHED PROFILED STEEL WALL CLADDING ABOVE COLOUR - ALBATROSS RAL 240 80 05 FEATURE BAND COMPOSITE WALL KINGSPAN MICRORIB HPS 200 ULTRA CLADDINGTO OFFICES COLOUR - ALBATROSS RAL 240 80 05 PRE-FINISHED PROFILED STEEL FLASHING FEATURE BAND AT HIGH LEVEL COLOUR - SARGASSO RAL 5003

FLASHINGS GENRALLY TO WALL CLADDING WALL SURROUNDING

LOADING DOCKS WINDOWS, CURTAIN WALLING AND DOORS

GLASS FIRE ESCAPE DOORS

LEVEL ENTRY & DOCK LEVELER DOORS

COMPOSITE SECTIONAL OVERHEAD DOORS COLOUR - SARGASSO RAL 5003

PRE-FINISHED PROFILED STEEL FLASHING COLOUR - MERLIN GREY RAL 180 40 85

INSULATED COMPOSITE CONCRETE FAIR FACED

POLYESTER POWDER COATED ALUMINIUM FRAMES COLOUR - SARGASSO RAL 5003

SOLAR REFLECTIVE GLASS G-VALUE OF 0.5

STEEL DOOR SETS -COLOUR - SARGASSO RAL 5003

notes

Keyplan to Units - Scale 1:2500

B 30/04/19 Issued for planning

ΤW

PLANNING