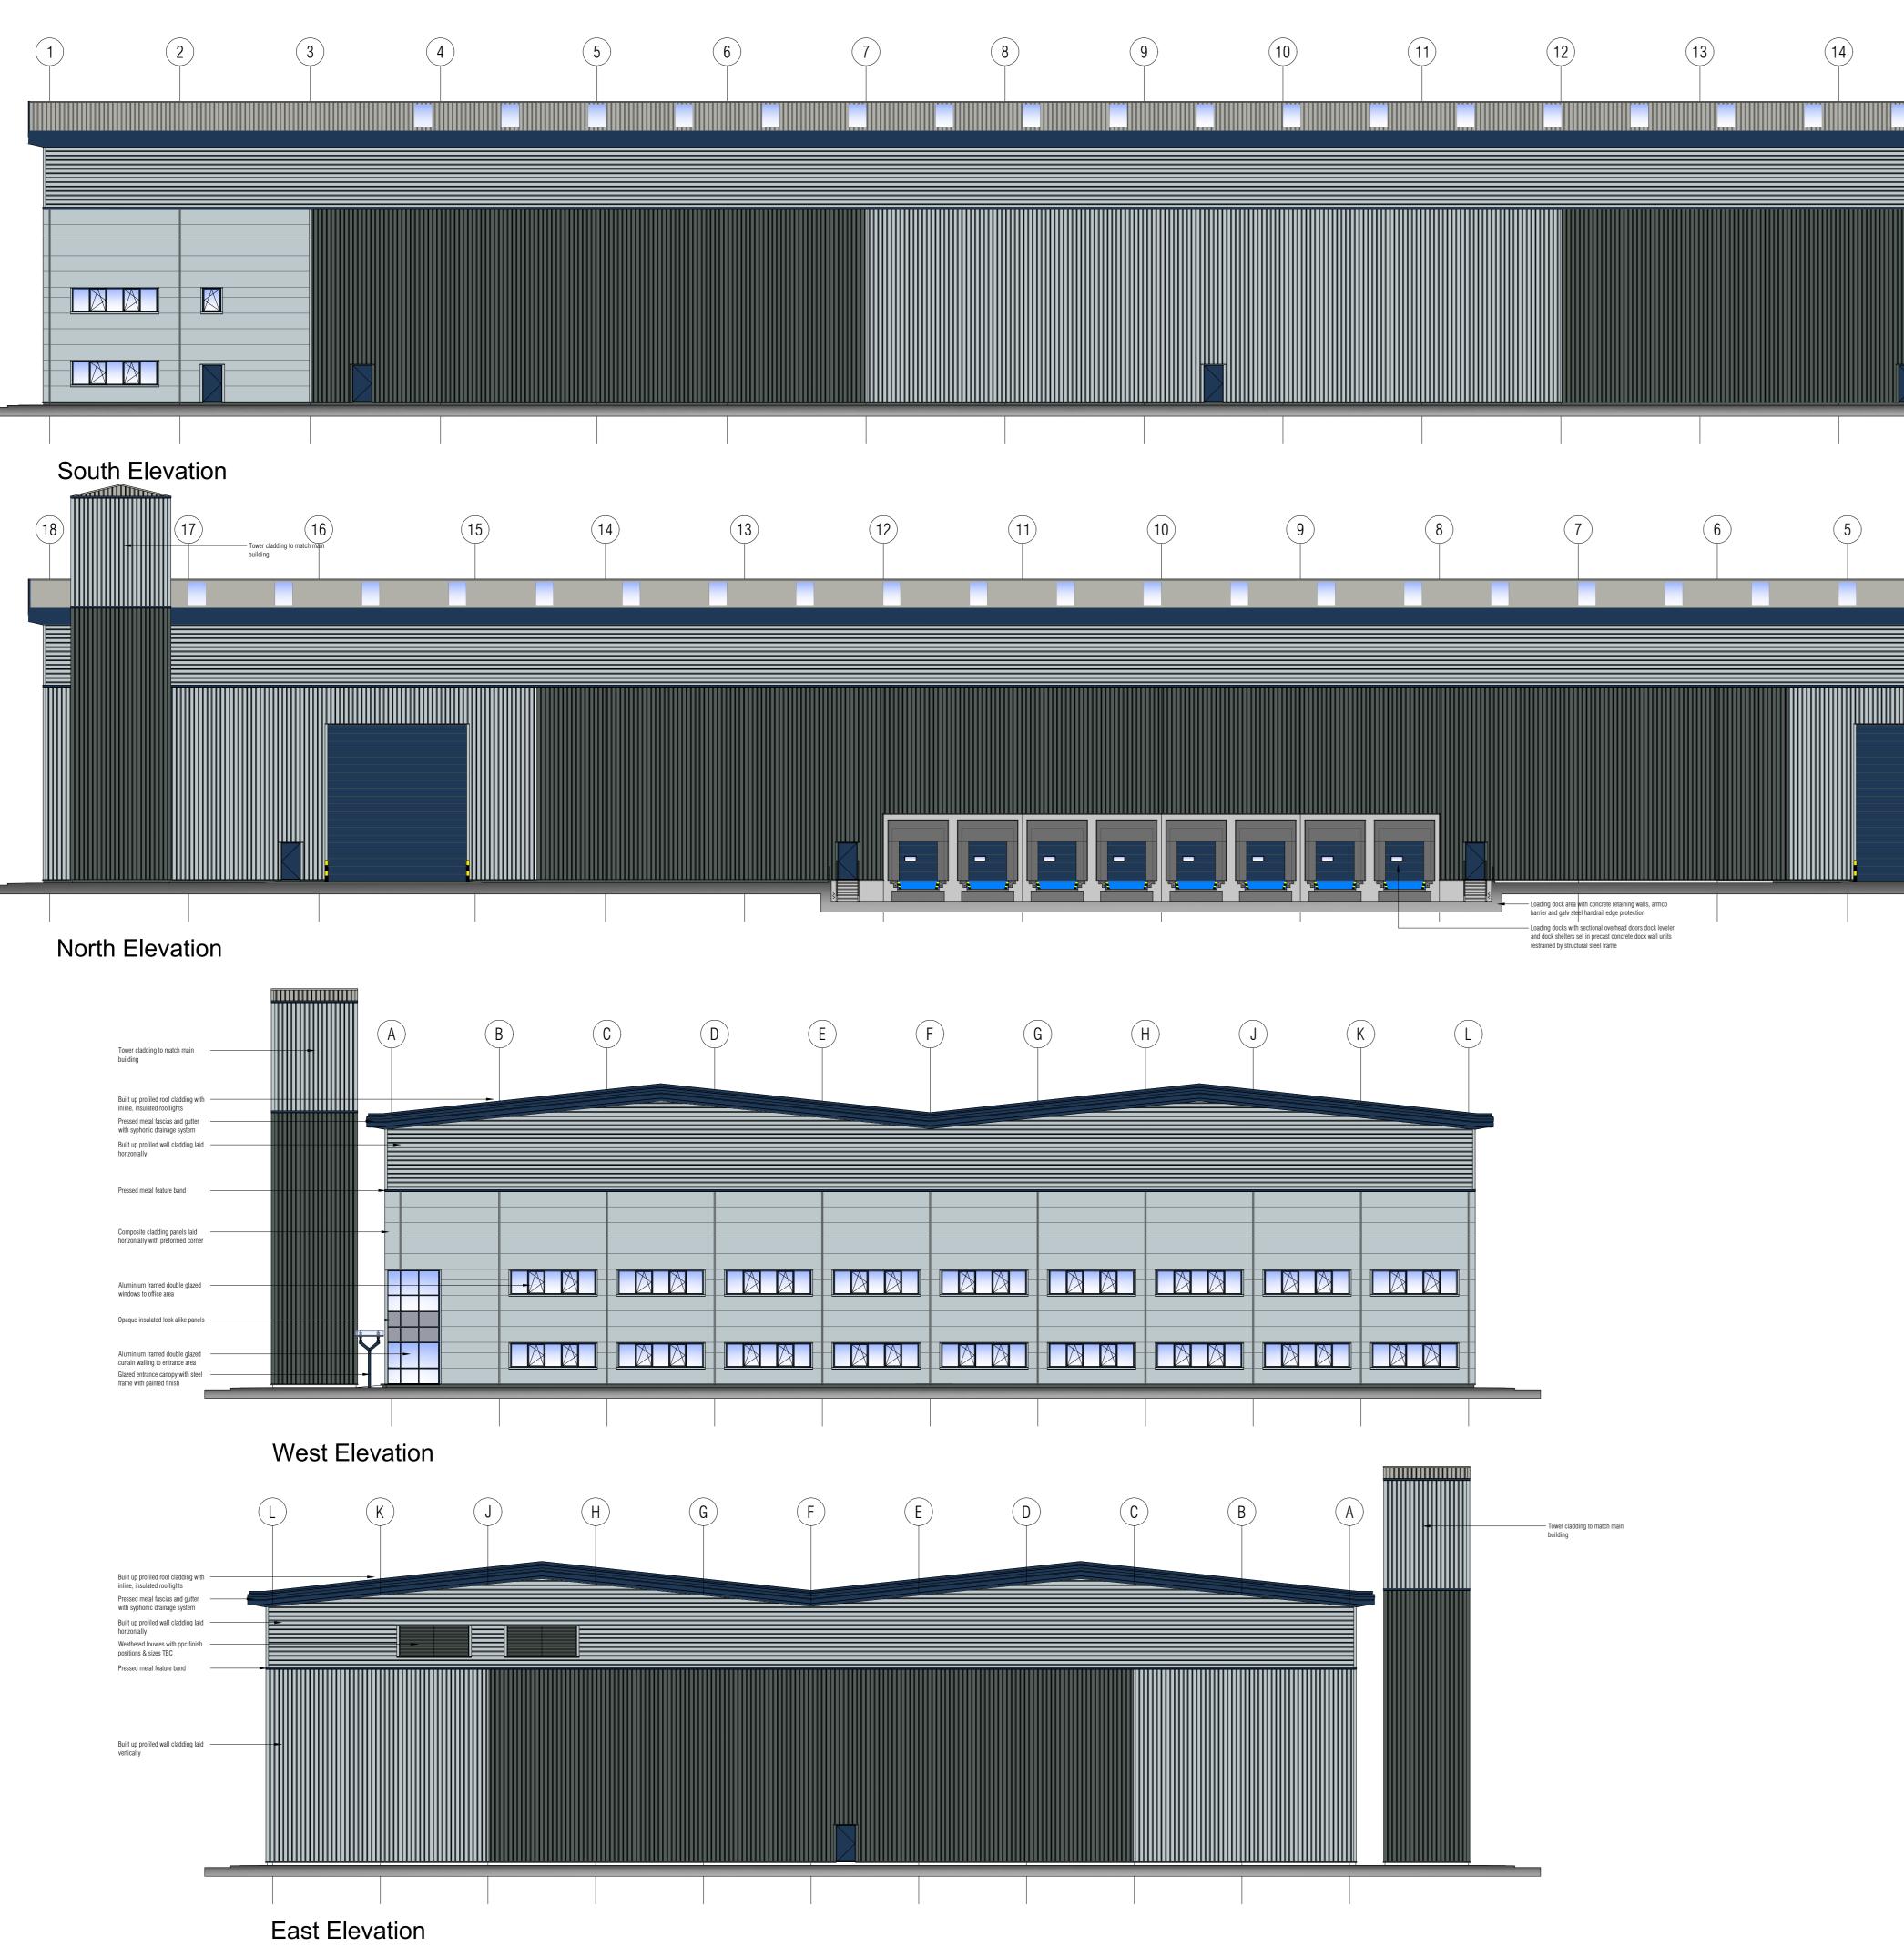

|                | 1                                                                                                                                              | SCHEDULE OF MATERIALS<br>Material specification to be equal or approved |                                                                                                           |
|----------------|------------------------------------------------------------------------------------------------------------------------------------------------|-------------------------------------------------------------------------|-----------------------------------------------------------------------------------------------------------|
| (15) (16) (17) | 18<br>Tower cladding to match main                                                                                                             | ROOF CLADDING                                                           | KINGSPAN KS1000 RW COMPOSITE ROO<br>COLOUR - GOOSEWING GREY RAL 7038                                      |
|                | Built up profiled roof cladding with                                                                                                           | ROOFLIGHTS<br>(15% of GF GIA)                                           | KINGSPAN DAYLITE POLYCARBONATE R<br>WITH U-VALUE OF 1.6W/m²°C                                             |
|                | inline, insulated rooffights      Pressed metal fascias and gutter     with syphonic drainage system      Built up profiled wall cladding laid | EAVES FASCIA                                                            | PRE-FINISHED PROFILED STEEL FASCIA<br>COLOUR - SARGASSO RAL 5003                                          |
|                | horizontally                                                                                                                                   | SOFFIT CLADDING                                                         | TATA STEEL HPS 200 ULTRA PRE-FINISH<br>COLOUR - SARGASSO RAL 5003                                         |
|                |                                                                                                                                                | VERTICAL BUILT UP<br>WALL CLADDING                                      | TATA STEEL HPS 200 ULTRA PRE-FINISH<br>COLOURS - ALBATROSS RAL 240 80 05<br>MERLIN GREY RAL RAL 180 40 85 |
|                | Built up profiled wall cladding laid vertically                                                                                                | HORIZONTAL BUILT UP<br>WALL CLADDING ABOVE<br>FEATURE BAND              | TATA STEEL HPS 200 ULTRA PRE-FINISH<br>COLOUR - ALBATROSS RAL 240 80 05                                   |
|                |                                                                                                                                                | COMPOSITE WALL<br>CLADDINGTO OFFICES                                    | KINGSPAN MICRORIB XLFORTE<br>COLOUR - ALBATROSS RAL 240 80 05                                             |
|                | Steel fire escape door set with<br>emergency lighting above                                                                                    | FEATURE BAND<br>AT HIGH LEVEL                                           | PRE-FINISHED PROFILED STEEL FLASHIN<br>COLOUR - SARGASSO RAL 5003                                         |
|                |                                                                                                                                                | FLASHINGS GENERALLY<br>TO WALL CLADDING                                 | PRE-FINISHED PROFILED STEEL FLASHIN<br>COLOUR - MERLIN GREY RAL 180 40 85                                 |
|                |                                                                                                                                                | WALL SURROUNDING<br>LOADING DOCKS                                       | INSULATED COMPOSITE CONCRETE FAI                                                                          |
| 4 3 2          |                                                                                                                                                | WINDOWS, CURTAIN<br>WALLING AND DOORS                                   | POLYESTER POWDER COATED ALUMINIU<br>COLOUR - SARGASSO RAL 5003                                            |
|                | Built up profiled roof cladding with                                                                                                           | GLASS                                                                   | SOLAR REFLECTIVE GLASS G-VALUE OF                                                                         |
|                | inline, insulated rooflights      Pressed metal fascias and gutter     with syphonic drainage system      Built up profiled wall cladding laid | FIRE ESCAPE DOORS                                                       | STEEL DOOR SETS -<br>COLOUR - SARGASSO RAL 5003                                                           |
|                | horizontally Built up profiled wall cladding laid vertically                                                                                   | LEVEL LOADING DOORS                                                     | COMPOSITE FABRIC VERTICALOPENING<br>COLOUR - SARGASSO RAL 5003                                            |
|                | Pressed metal feature band                                                                                                                     | DOCK DOORS                                                              | COMPOSITE SECTIONAL OVERHEAD DOO<br>COLOUR - SARGASSO RAL 5003                                            |
|                | horizontally with preformed corner                                                                                                             | LOUVRES - POSTIONS<br>& SIZES TBC                                       | ALUMINIUM LOUVRES WITH PPC<br>COLOUR - MERLIN GREY RAL 180 40 85                                          |
|                | Aluminium framed double glazed<br>windows to office area                                                                                       | TEST TOWER                                                              | PROFILED STEEL CLADDING TO ROOF A                                                                         |
|                | Opaque insulated look alike panels                                                                                                             |                                                                         |                                                                                                           |
|                | Aluminium framed double glazed<br>curtain walling to entrance area                                                                             |                                                                         |                                                                                                           |
|                | Glazed entrance canopy with steel<br>frame with painted finish                                                                                 |                                                                         |                                                                                                           |
|                | Insulated level loading door 9m<br>wide x 9m high & steel bollard<br>protection to external jambs                                              |                                                                         |                                                                                                           |

## FERIALS proved

PAN KS1000 RW COMPOSITE ROOF SYSTEM UR - GOOSEWING GREY RAL 7038

PAN DAYLITE POLYCARBONATE ROOFLIGHTS J-VALUE OF 1.6W/m²°C

STEEL HPS 200 ULTRA PRE-FINISHED PROFILED STEEL UR - SARGASSO RAL 5003

STEEL HPS 200 ULTRA PRE-FINISHED PROFILED STEEL

JRS - ALBATROSS RAL 240 80 05 N GREY RAL RAL 180 40 85 STEEL HPS 200 ULTRA PRE-FINISHED PROFILED STEEL

UR - ALBATROSS RAL 240 80 05 INISHED PROFILED STEEL FLASHING

JR - SARGASSO RAL 5003 INISHED PROFILED STEEL FLASHING UR - MERLIN GREY RAL 180 40 85

ATED COMPOSITE CONCRETE FAIR FACED

STER POWDER COATED ALUMINIUM FRAMES UR - SARGASSO RAL 5003 R REFLECTIVE GLASS G-VALUE OF 0.5

DOOR SETS -UR - SARGASSO RAL 5003 OSITE FABRIC VERTICALOPENING DOOR UR - SARGASSO RAL 5003

OSITE SECTIONAL OVERHEAD DOOR UR - SARGASSO RAL 5003

LED STEEL CLADDING TO ROOF AND 4 ELEVATIONS

no 6502-P110

Planning