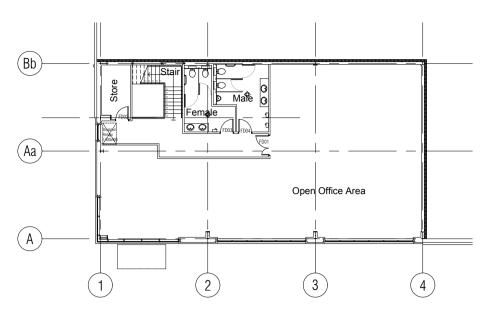

Where this drawing contains any Ordnance Survey mapping material, it has been reproduced under license number 100052278.
Ordnance Survey © Crown copyright

First Floor Plan

6502-SK36 PLANNING

aja architects Ilp T: 024 7625 3200 1170 Elliott Court F: 024 7625 3210 Herald Avenue Coventry Business Park E: aja@aja-architects.com COVENTRY CV5 6UB W: www.aja-architects.com aja architects IIp is a limited liability partnership registered in England No. OC326721