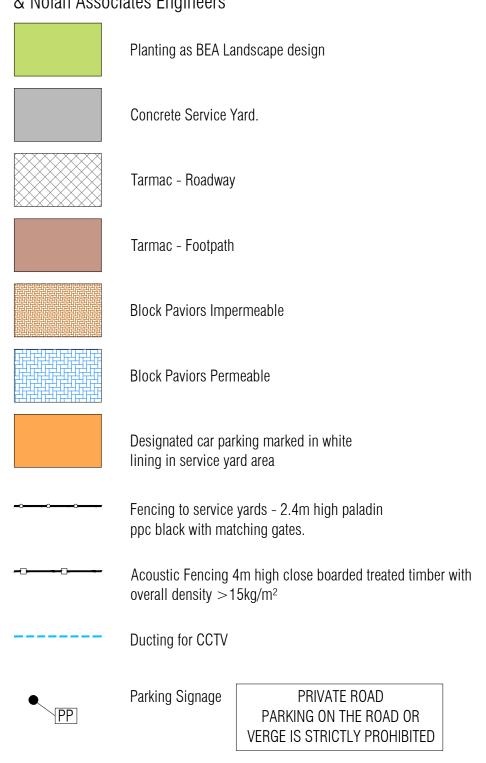

## To be read in conjunction with drawings of BEA Landscape

| Unit 1      | Office GF<br>Office FF<br>Warehouse | 60 sq.m.<br>930 sq.m.<br>8,306 sq.m. | 645 sq.ft.<br>10,010 sq.ft.<br>89,405 sq.ft. |
|-------------|-------------------------------------|--------------------------------------|----------------------------------------------|
|             | Total                               | 9,296 sq.m.                          | 100,060 sq.ft.                               |
| Unit 2      | Office GF<br>Office FF<br>Warehouse | 48 sq.m.<br>140 sq.m.<br>1,867 sq.m. | 516 sq.ft.<br>1,508 sq.ft.<br>20,096 sq.ft.  |
|             | Total                               | 2,055 sq.m.                          | 22,120 sq.ft.                                |
| Unit 3      | Office GF<br>Office FF<br>Warehouse | 64 sq.m.<br>228 sq.m.<br>4,476 sq.m. | 688 sq.ft.<br>2,454 sq.ft.<br>48,179 sq.ft.  |
|             | Total                               | 4,768 sq.m.                          | 51,321 sq.ft.                                |
| Unit 4      | Warehouse                           | 1,134 sq.m.                          | 12,206 sq.ft.                                |
|             | Total                               | 1,134 sq.m.                          | 12,206 sq.ft.                                |
| Unit 5      | Office GF<br>Office FF<br>Warehouse | 64 sq.m.<br>210 sq.m.<br>4,136 sq.m. | 688 sq.ft.<br>2,260 sq.ft.<br>44,520 sq.ft.  |
|             | Total                               | 4,410 sq.m.                          | 47,468 sq.ft.                                |
| Total Duild |                                     | 21 662 ag ~                          | 000 17E ag #                                 |
| Total Build |                                     | 21,663 sq.m.                         | 233,175 sq.ft.                               |
| Site Area   |                                     | 5.60 hectare                         | 13.85 acres                                  |