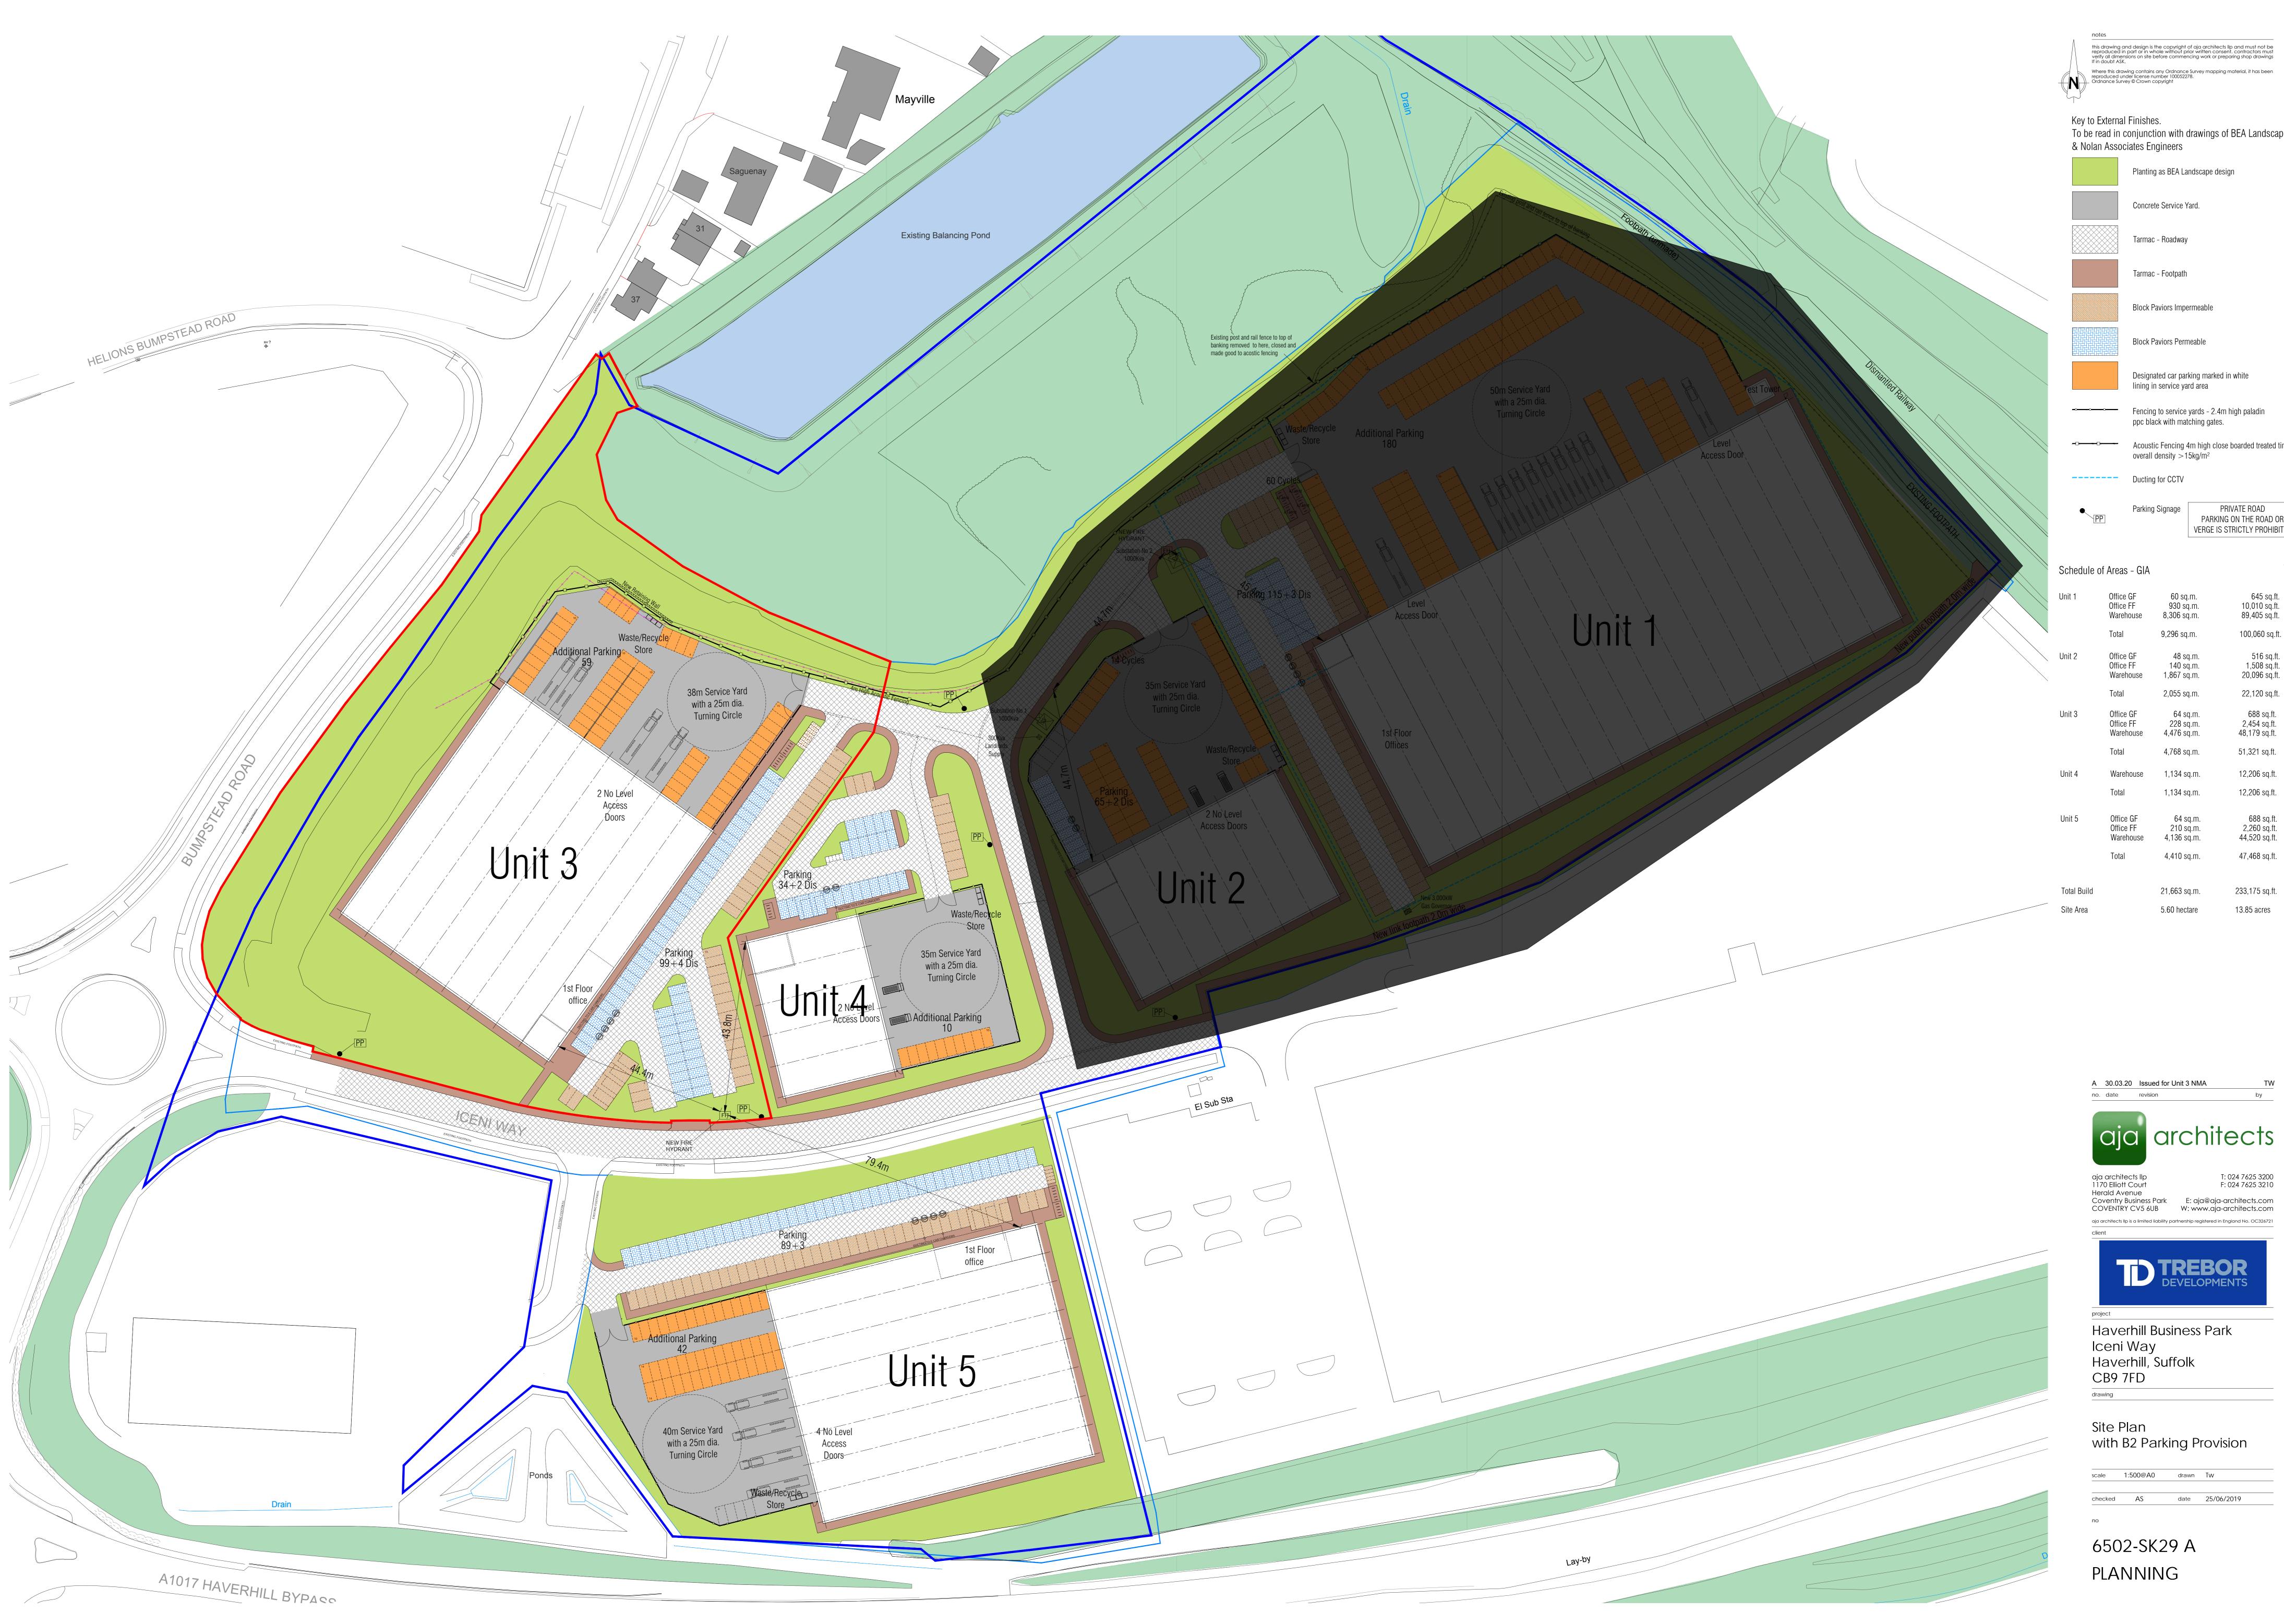

## this drawing and design is the copyright of aja architects llp and must not be reproduced in part or in whole without prior written consent. contractors must verify all dimensions on site before commencing work or preparing shop drawings If in doubt ASK.

## To be read in conjunction with drawings of BEA Landscape

| Unit 1      | Office GF<br>Office FF<br>Warehouse | 60 sq.m.<br>930 sq.m.<br>8,306 sq.m. | 645 sq.ft.<br>10,010 sq.ft.<br>89,405 sq.ft. |
|-------------|-------------------------------------|--------------------------------------|----------------------------------------------|
|             | Total                               | 9,296 sq.m.                          | 100,060 sq.ft.                               |
| Unit 2      | Office GF<br>Office FF<br>Warehouse | 48 sq.m.<br>140 sq.m.<br>1,867 sq.m. | 516 sq.ft.<br>1,508 sq.ft.<br>20,096 sq.ft.  |
|             | Total                               | 2,055 sq.m.                          | 22,120 sq.ft.                                |
| Unit 3      | Office GF<br>Office FF<br>Warehouse | 64 sq.m.<br>228 sq.m.<br>4,476 sq.m. | 688 sq.ft.<br>2,454 sq.ft.<br>48,179 sq.ft.  |
|             | Total                               | 4,768 sq.m.                          | 51,321 sq.ft.                                |
| Unit 4      | Warehouse                           | 1,134 sq.m.                          | 12,206 sq.ft.                                |
|             | Total                               | 1,134 sq.m.                          | 12,206 sq.ft.                                |
| Unit 5      | Office GF<br>Office FF<br>Warehouse | 64 sq.m.<br>210 sq.m.<br>4,136 sq.m. | 688 sq.ft.<br>2,260 sq.ft.<br>44,520 sq.ft.  |
|             | Total                               | 4,410 sq.m.                          | 47,468 sq.ft.                                |
| Total Duild |                                     | 21 662 ag ~                          | 000 17E ag #                                 |
| Total Build |                                     | 21,663 sq.m.                         | 233,175 sq.ft.                               |
| Site Area   |                                     | 5.60 hectare                         | 13.85 acres                                  |

ΤW