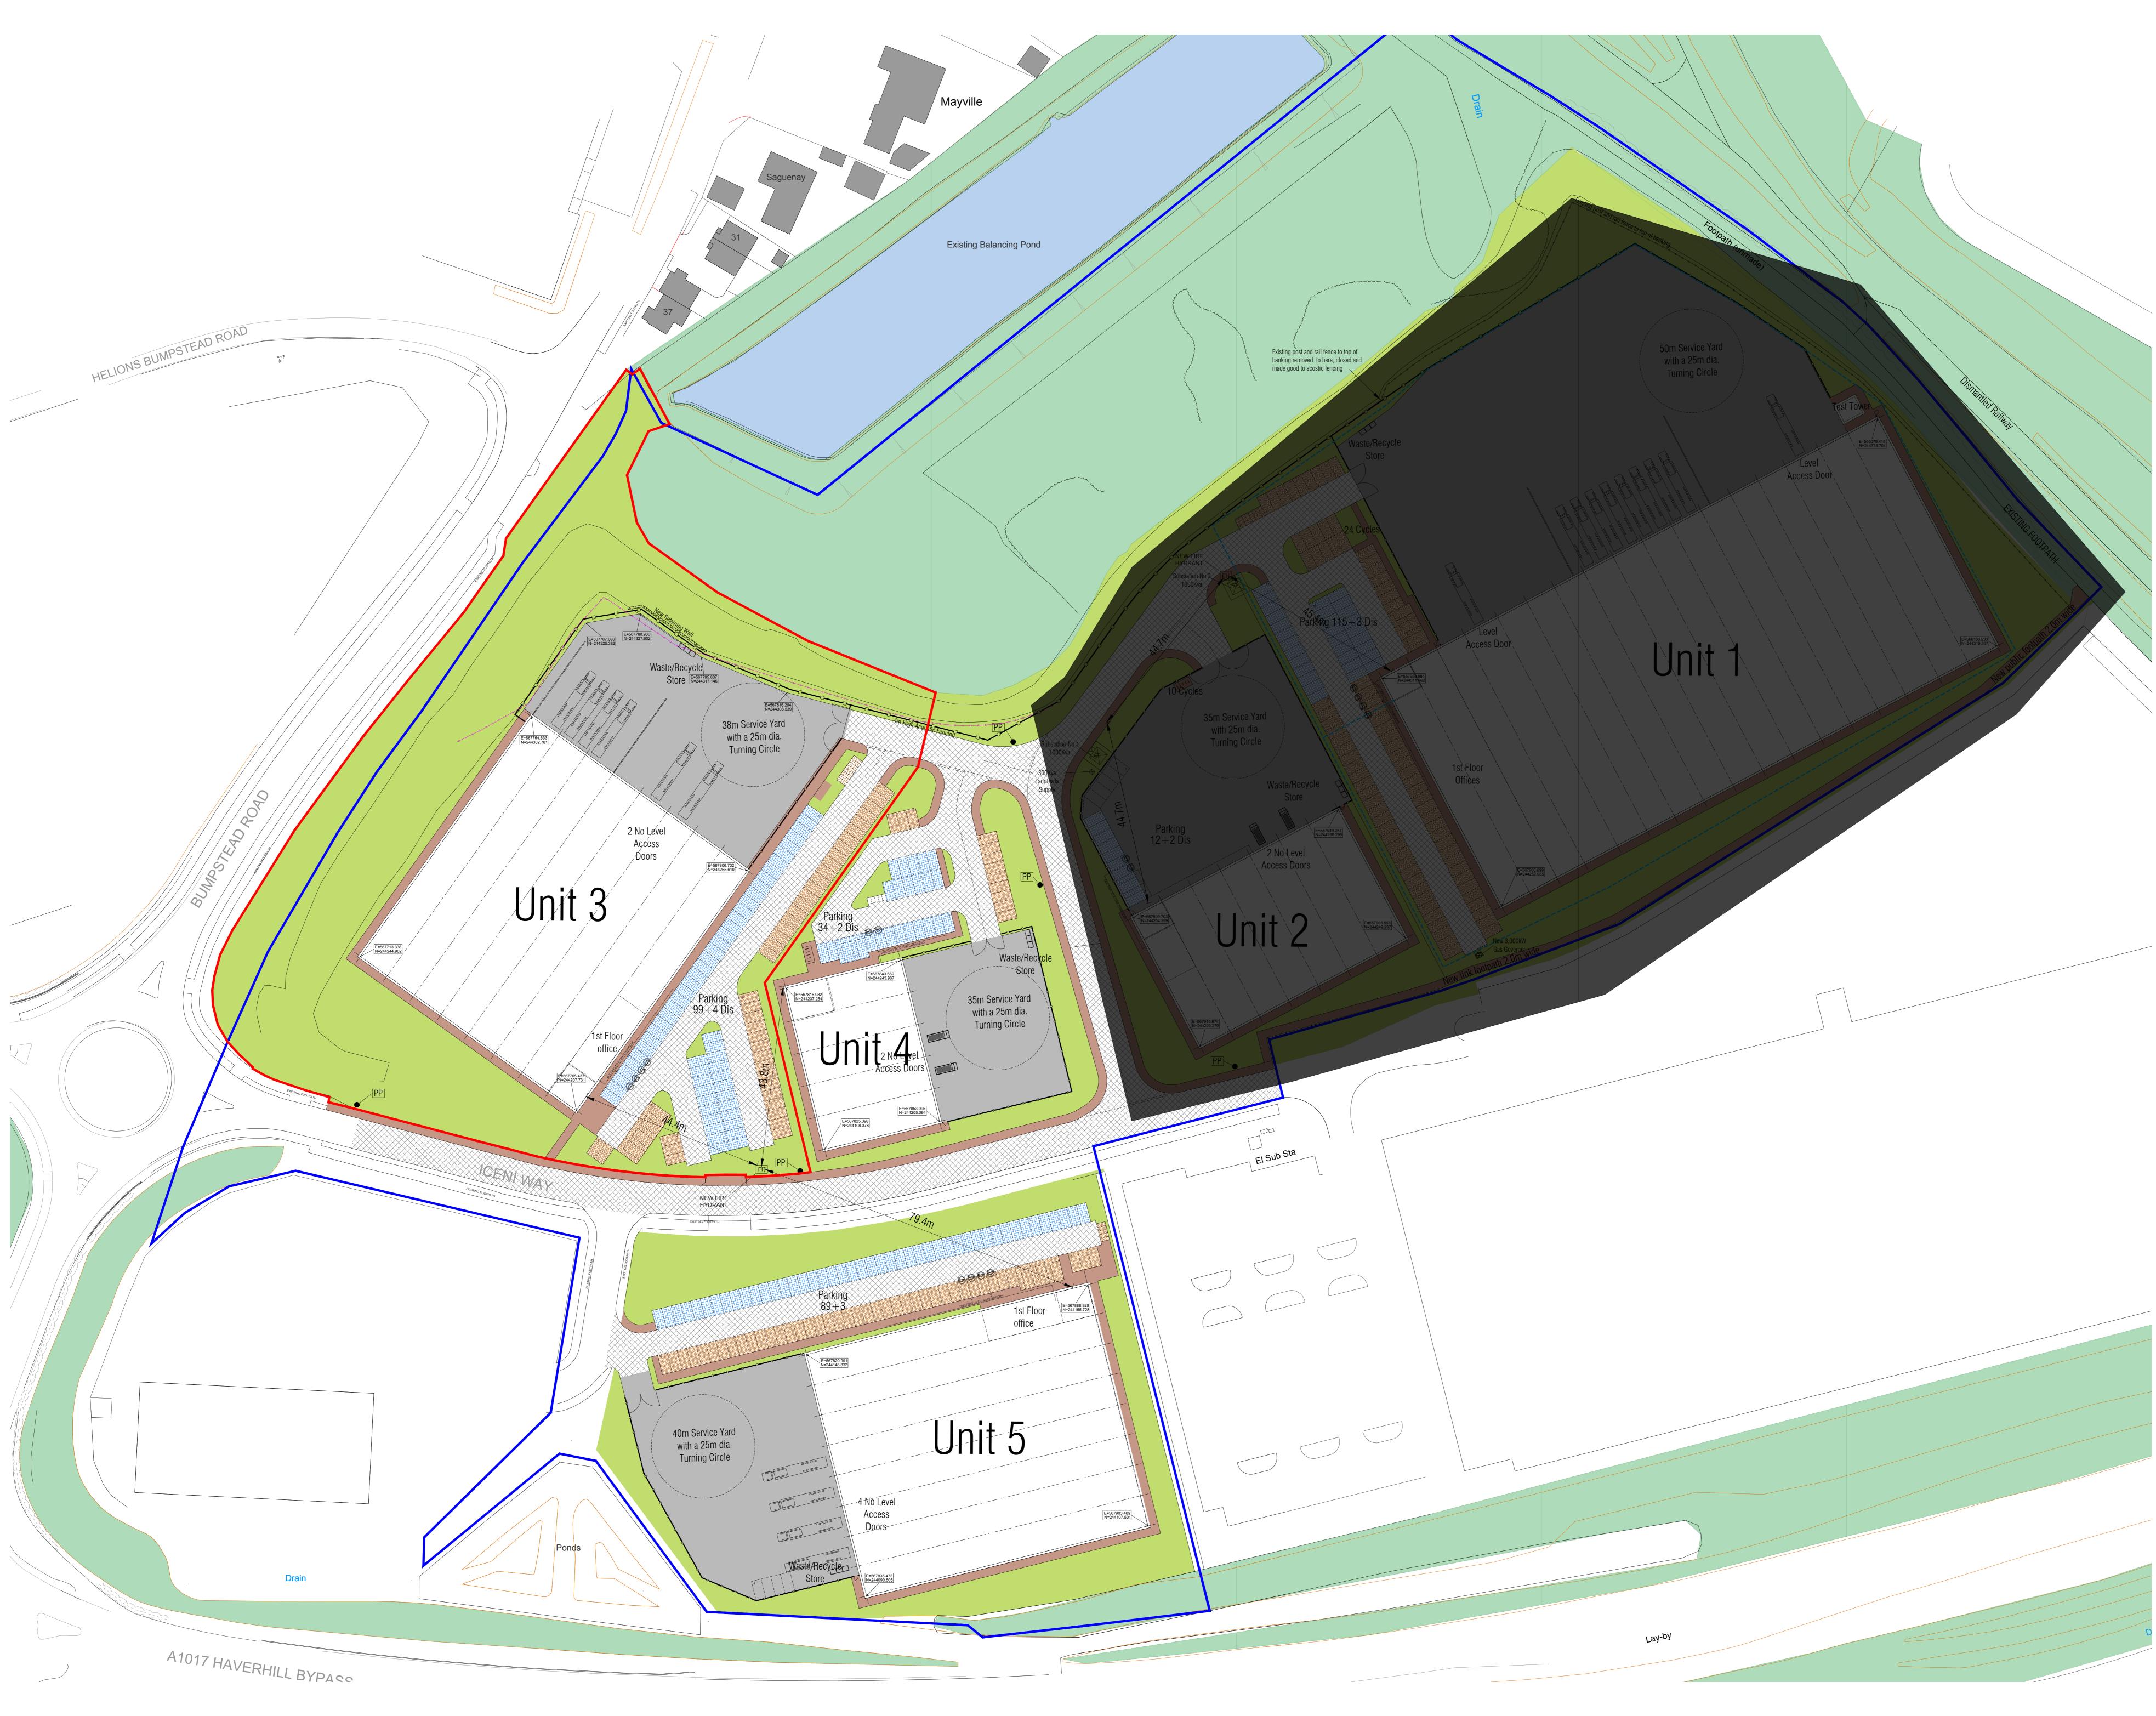

## Schedule of Areas - GIA

| Unit 1      | Office GF<br>Office FF<br>Warehouse | 60 sq.m.<br>930 sq.m.<br>8,306 sq.m. | 645 sq.ft.<br>10,010 sq.ft.<br>89,405 sq.ft. |
|-------------|-------------------------------------|--------------------------------------|----------------------------------------------|
|             | Total                               | 9,296 sq.m.                          | 100,060 sq.ft.                               |
| Unit 2      | Office GF<br>Office FF<br>Warehouse | 48 sq.m.<br>140 sq.m.<br>1,867 sq.m. | 516 sq.ft.<br>1,508 sq.ft.<br>20,096 sq.ft.  |
|             | Total                               | 2,055 sq.m.                          | 22,120 sq.ft.                                |
| Unit 3      | Office GF<br>Office FF<br>Warehouse | 64 sq.m.<br>228 sq.m.<br>4,476 sq.m. | 688 sq.ft.<br>2,454 sq.ft.<br>48,179 sq.ft.  |
|             | Total                               | 4,768 sq.m.                          | 51,321 sq.ft.                                |
| Unit 4      | Warehouse                           | 1,134 sq.m.                          | 12,206 sq.ft.                                |
|             | Total                               | 1,134 sq.m.                          | 12,206 sq.ft.                                |
| Unit 5      | Office GF<br>Office FF<br>Warehouse | 64 sq.m.<br>210 sq.m.<br>4,136 sq.m. | 688 sq.ft.<br>2,260 sq.ft.<br>44,520 sq.ft.  |
|             | Total                               | 4,410 sq.m.                          | 47,468 sq.ft.                                |
|             |                                     |                                      |                                              |
| Total Build |                                     | 21,663 sq.m.                         | 233,175 sq.ft.                               |
| Site Area   |                                     | 5.60 hectare                         | 13.85 acres                                  |