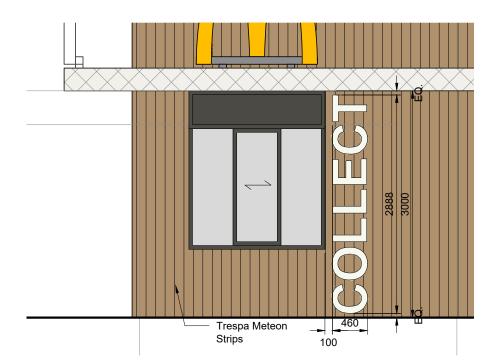

## **FAST FORWARD**

**COLLECT SIGN** NG100, NG140 & NG160



## **PRESENTER**

**COLLECT SIGN** NG100, NG140 & NG160



## **CASH BOOTH**



## **CASH BOOTH**

**PAY SIGN** NG100 & NG160





scur

GENERAL NOTES:

ST0000

McDonald's Restaurants Ltd

Drive Thru Signage

7655-SA-XXXX-SK42 B scale & size 1:50@A3





© Copyright McDonald's Restaurants & Scurr Architects



Notes:

All drawings to be read in conjunction with all other drawings as noted on issue sheet.

**SECTION** TYPICAL LETTER 90

1:1

25 Max.

PAY SIGN NG140

3mm 2252 perspex faces

External finish

1mm black coated backtrays & returns

Internally illuminated by means of LEDs Max 600cd/m<sup>2</sup>