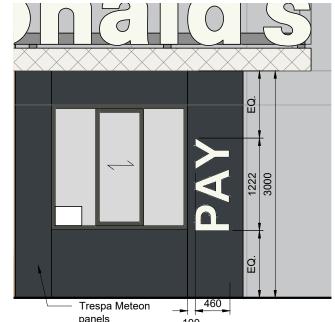

## **CASH BOOTH**

**PAY SIGN** NG100 & NG160

scur

GENERAL NOTES:

ST0000

McDonald's Restaurants Ltd

Drive Thru Signage

7655-SA-XXXX-SK42 B scale & size 1:50@A3