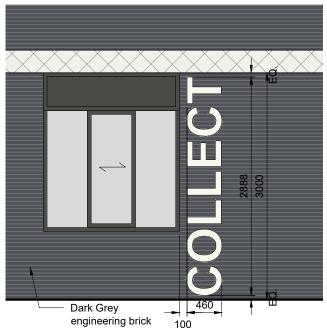

## **FAST FORWARD**

**COLLECT SIGN** NG100, NG140 & NG160



## **PRESENTER**

**COLLECT SIGN** NG100, NG140 & NG160



## **CASH BOOTH**



## **CASH BOOTH**

**PAY SIGN** NG100 & NG160





scur

GENERAL NOTES:

ST0000

McDonald's Restaurants Ltd

Drive Thru Signage

7655-SA-XXXX-SK42 B scale & size 1:50@A3





© Copyright McDonald's Restaurants & Scurr Architects



Notes:

All drawings to be read in conjunction with all other drawings as noted on issue sheet.

**SECTION** TYPICAL LETTER 90

1:1

25 Max.

PAY SIGN NG140

3mm 2252 perspex faces

External finish

1mm black coated backtrays & returns

Internally illuminated by means of LEDs Max 600cd/m<sup>2</sup>