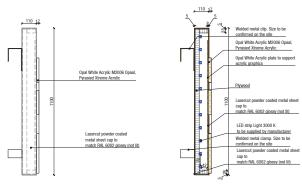

Advert

01 Play Logo 1100mm: Front Elevation

Play Logo 1100mm: Plan

Play Logo: Isometric View

02 Play Logo 1100mm: Side Elevation

Play Logo 1100mm: Transversal Section

06 Play Logo 1100mm: Elevation – Placement on Facade

## NOTE:

ISSUE DESCRIPTION

LOGO LIGHTING SUBJECT TO LIGHTING CONSULTANT'S REVIEW & SPECIFICATIONS.

| PROJECT NUMBER           |     |      | 183416      |
|--------------------------|-----|------|-------------|
| FORMAT                   |     |      | A1          |
| SCALE                    |     |      | 1:10 , 1:20 |
|                          |     |      |             |
|                          |     |      |             |
|                          |     |      |             |
|                          |     |      |             |
|                          |     |      |             |
|                          |     |      |             |
|                          |     |      |             |
|                          |     |      |             |
| A DESIGN INTENT REVISION | 107 | UXUS | 29.06.2017  |
| A DESIGN INTENT          | NF. |      | 14.06.2017  |

Playland Logo Outdoor Untis Logo: 1100mm