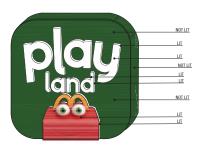

Advert

01 Play Logo 1100mm: Front Elevation

Play Logo 1100mm: Plan

Play Logo: Isometric View

02 Play Logo 1100mm: Side Elevation

Play Logo 1100mm: Transversal Section

06 Play Logo 1100mm: Elevation – Placement on Facade

## NOTE:

ISSUE DESCRIPTION

LOGO LIGHTING SUBJECT TO LIGHTING CONSULTANT'S REVIEW & SPECIFICATIONS.

| PROJECT NUMBER           |     |      | 183416      |
|--------------------------|-----|------|-------------|
| FORMAT                   |     |      | A1          |
| SCALE                    |     |      | 1:10 , 1:20 |
|                          |     |      |             |
|                          |     |      |             |
|                          |     |      |             |
|                          |     |      |             |
|                          |     |      |             |
|                          |     |      |             |
|                          |     |      |             |
|                          |     |      |             |
| A DESIGN INTENT REVISION | 107 | UXUS | 29.06.2017  |
| A DESIGN INTENT          | NF. |      | 14.06.2017  |

Playland Logo Outdoor Untis Logo: 1100mm