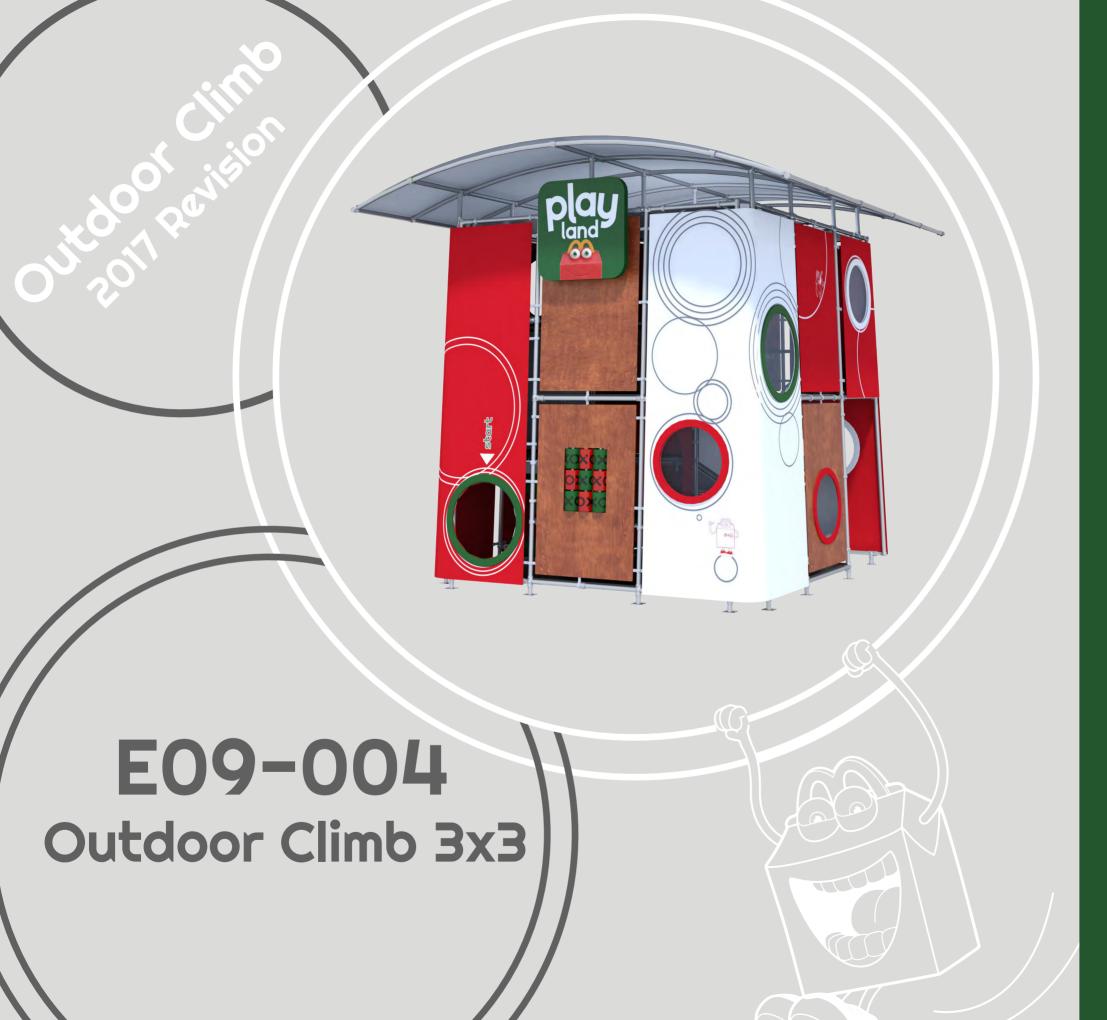

Advert





01 Play Logo 1100mm: Front Elevation



Play Logo 1100mm: Plan



Play Logo: Isometric View



02 Play Logo 1100mm: Side Elevation

Play Logo 1100mm: Transversal Section



06 Play Logo 1100mm: Elevation – Placement on Facade

# McDONALD'S\_PLAYLAND PORTFOLIO

CONTACT INFORMATION

# **UXUS**

Keizersgracht 174, 1016DW, Amsterdam, Netherlands +31 (0)20 623 3114

Copyright © UXIS

All dimensions are in millimetres unless otherwise indicated. Do not scale from this
drawing, All dimensions to be verified on site prior to the commencement of any
work or the production of shop drawings. Any discrepancies to be reported to the
construction manager. To be read in conjunction with all related UXIS, consultant
drawings and any other relevant information.

### GENERAL ARRANGEMENT

Thi