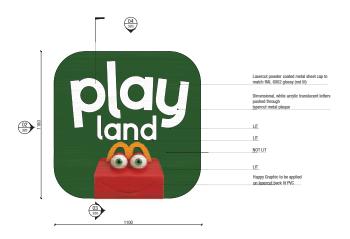

Advert

01 Play Logo 1100mm: Front Elevation

Play Logo 1100mm: Plan

Play Logo: Isometric View

02 Play Logo 1100mm: Side Elevation

Play Logo 1100mm: Transversal Section

06 Play Logo 1100mm: Elevation – Placement on Facade

## NOTE:

ISSUE DESCRIPTION

LOGO LIGHTING SUBJECT TO LIGHTING CONSULTANT'S REVIEW & SPECIFICATIONS.

| PROJECT NUMBER           |     |      | 183416      |
|--------------------------|-----|------|-------------|
| FORMAT                   |     |      | A1          |
| SCALE                    |     |      | 1:10 , 1:20 |
|                          |     |      |             |
|                          |     |      |             |
|                          |     |      |             |
|                          |     |      |             |
|                          |     |      |             |
|                          |     |      |             |
|                          |     |      |             |
|                          |     |      |             |
| A DESIGN INTENT REVISION | 107 | UXUS | 29.06.2017  |
| A DESIGN INTENT          | NF. |      | 14.06.2017  |

Playland Logo Outdoor Untis Logo: 1100mm